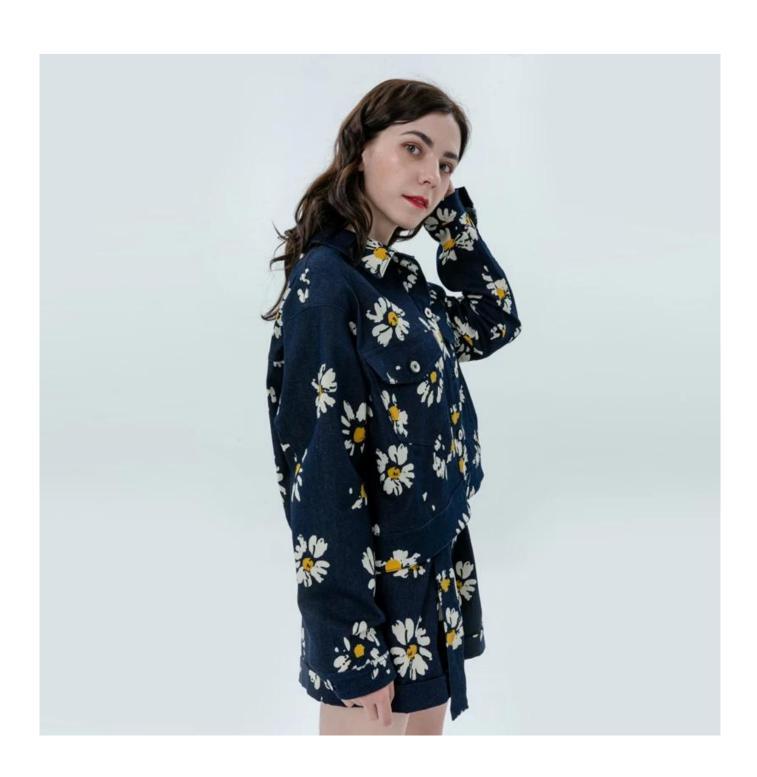

## **Product Details**

| Style name         | Ladies Floral Print Demin Shorts                                                                                           |
|--------------------|----------------------------------------------------------------------------------------------------------------------------|
| Style number       | AGWX-J20029 Jacket+AGWX-P20012 Shorts□                                                                                     |
| Color              | Navy[]                                                                                                                     |
| MOQ                | 300PCS                                                                                                                     |
| Fabric composition | 75%Cotton 25%Polyester□                                                                                                    |
| Specialization     | Eco-friendly                                                                                                               |
| Quality            | AQL 2.5 Standard                                                                                                           |
| Certification      | BSCI,SEDEX,BV,ISO9001                                                                                                      |
| Payment terms      | L/C, T/T, Paypal, Western union, etc                                                                                       |
| Lead time          | 5-10 Days for samples,45-60 Days for whole order                                                                           |
| Services           | 1.Fast fashion accepted 2.Accept customized size and plus size 3.Strong sourcing for fabrics & accessories                 |
| Packing&Shipping   | 1.Packaging details: Hanging or flat carton<br>2.Shipping methods: By sea or air or train / By express: Fedex/DHL/TNT, etc |