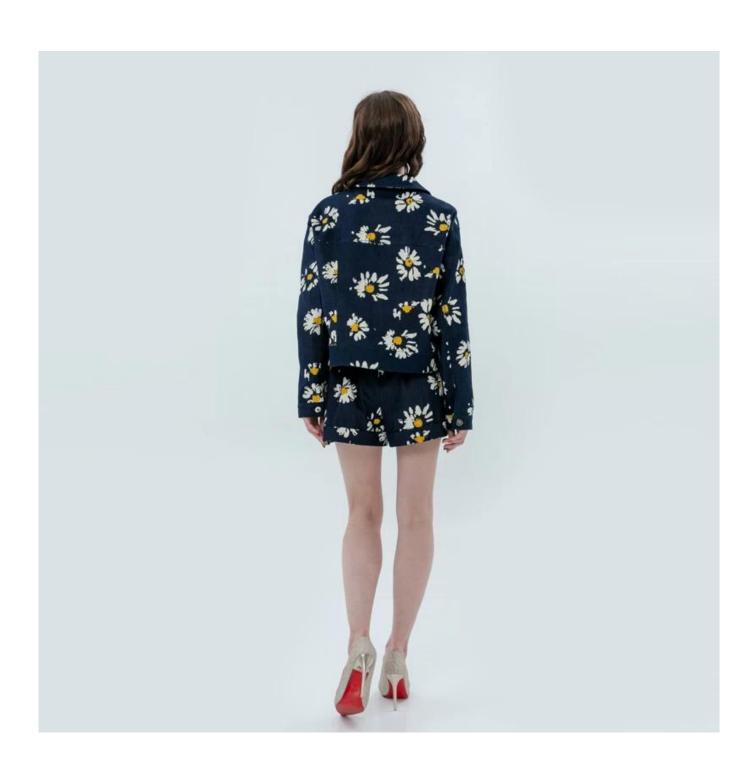

## **Product Details**

| Style name         | Ladies Floral Print Demin Shorts                                                                                           |
|--------------------|----------------------------------------------------------------------------------------------------------------------------|
| Style number       | AGWX-J20029 Jacket+AGWX-P20012 Shorts□                                                                                     |
| Color              | Navy[]                                                                                                                     |
| MOQ                | 300PCS                                                                                                                     |
| Fabric composition | 75%Cotton 25%Polyester□                                                                                                    |
| Specialization     | Eco-friendly                                                                                                               |
| Quality            | AQL 2.5 Standard                                                                                                           |
| Certification      | BSCI,SEDEX,BV,ISO9001                                                                                                      |
| Payment terms      | L/C, T/T, Paypal, Western union, etc                                                                                       |
| Lead time          | 5-10 Days for samples,45-60 Days for whole order                                                                           |
| Services           | 1.Fast fashion accepted 2.Accept customized size and plus size 3.Strong sourcing for fabrics & accessories                 |
| Packing&Shipping   | 1.Packaging details: Hanging or flat carton<br>2.Shipping methods: By sea or air or train / By express: Fedex/DHL/TNT, etc |