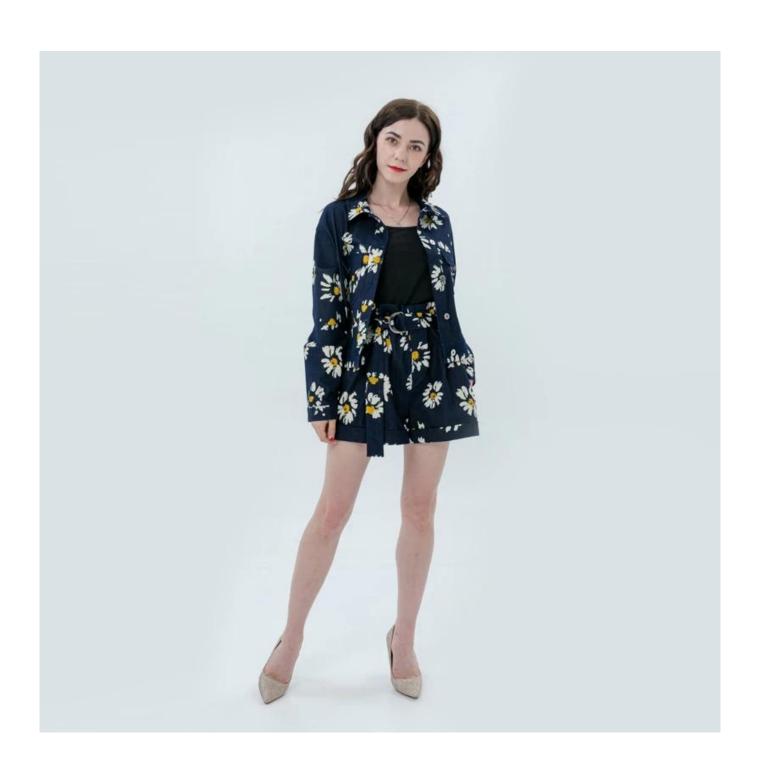

## **Product Details**

| Style name         | Ladies Floral Print Demin Shorts                                                                                           |
|--------------------|----------------------------------------------------------------------------------------------------------------------------|
| Style number       | AGWX-J20029 Jacket+AGWX-P20012 Shorts□                                                                                     |
| Color              | Navy[]                                                                                                                     |
| MOQ                | 300PCS                                                                                                                     |
| Fabric composition | 75%Cotton 25%Polyester□                                                                                                    |
| Specialization     | Eco-friendly                                                                                                               |
| Quality            | AQL 2.5 Standard                                                                                                           |
| Certification      | BSCI,SEDEX,BV,ISO9001                                                                                                      |
| Payment terms      | L/C, T/T, Paypal, Western union, etc                                                                                       |
| Lead time          | 5-10 Days for samples,45-60 Days for whole order                                                                           |
| Services           | 1.Fast fashion accepted 2.Accept customized size and plus size 3.Strong sourcing for fabrics & accessories                 |
| Packing&Shipping   | 1.Packaging details: Hanging or flat carton<br>2.Shipping methods: By sea or air or train / By express: Fedex/DHL/TNT, etc |