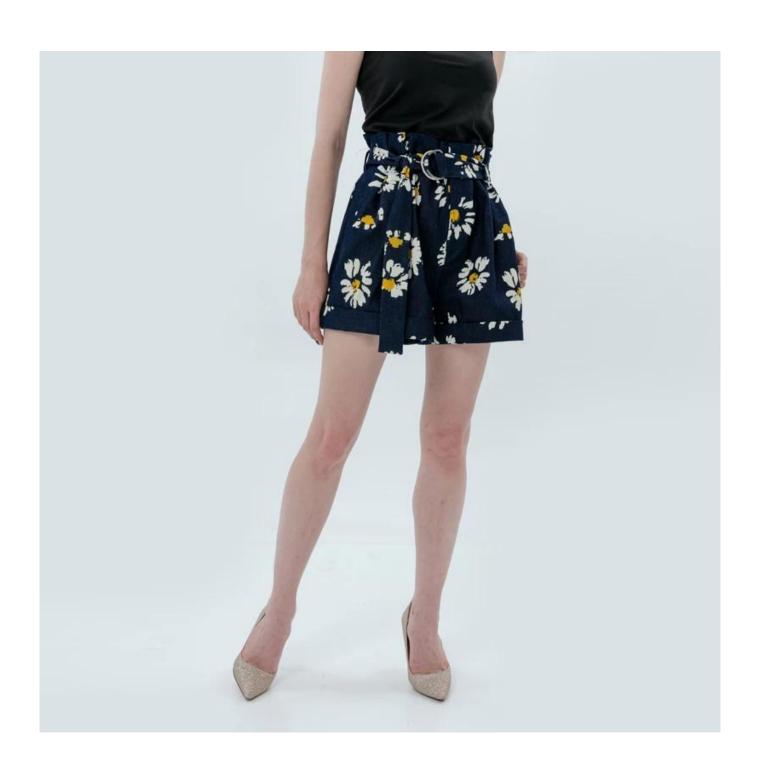

## **Product Details**

| Style name         | Ladies Floral Print Demin Shorts                                                                                           |
|--------------------|----------------------------------------------------------------------------------------------------------------------------|
| Style number       | AGWX-J20029 Jacket+AGWX-P20012 Shorts□                                                                                     |
| Color              | Navy[]                                                                                                                     |
| MOQ                | 300PCS                                                                                                                     |
| Fabric composition | 75%Cotton 25%Polyester□                                                                                                    |
| Specialization     | Eco-friendly                                                                                                               |
| Quality            | AQL 2.5 Standard                                                                                                           |
| Certification      | BSCI,SEDEX,BV,ISO9001                                                                                                      |
| Payment terms      | L/C, T/T, Paypal, Western union, etc                                                                                       |
| Lead time          | 5-10 Days for samples,45-60 Days for whole order                                                                           |
| Services           | 1.Fast fashion accepted 2.Accept customized size and plus size 3.Strong sourcing for fabrics & accessories                 |
| Packing&Shipping   | 1.Packaging details: Hanging or flat carton<br>2.Shipping methods: By sea or air or train / By express: Fedex/DHL/TNT, etc |