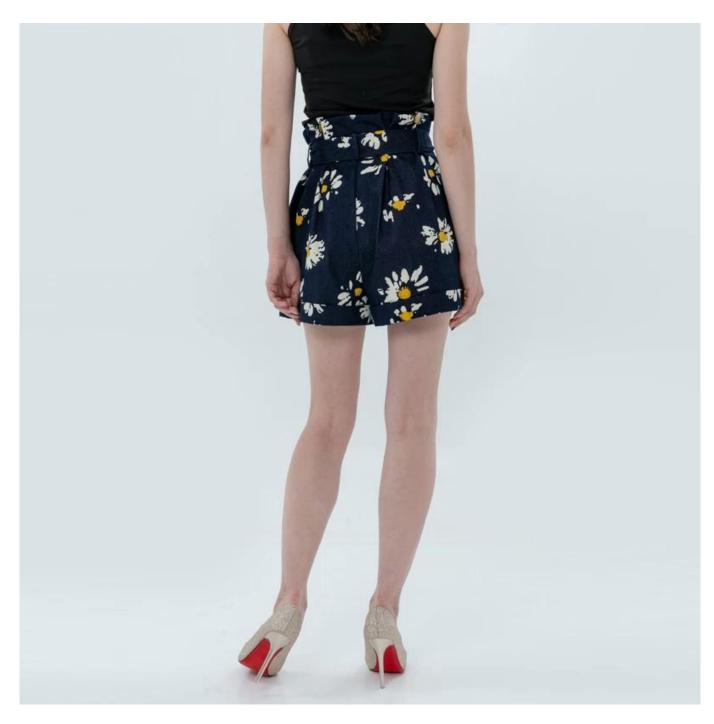

## **Product Details**

| Style name         | Ladies Floral Print Demin Shorts                                                                                           |
|--------------------|----------------------------------------------------------------------------------------------------------------------------|
| Style number       | AGWX-J20029 Jacket+AGWX-P20012 Shorts□                                                                                     |
| Color              | Navy[]                                                                                                                     |
| MOQ                | 300PCS                                                                                                                     |
| Fabric composition | 75%Cotton 25%Polyester□                                                                                                    |
| Specialization     | Eco-friendly                                                                                                               |
| Quality            | AQL 2.5 Standard                                                                                                           |
| Certification      | BSCI,SEDEX,BV,ISO9001                                                                                                      |
| Payment terms      | L/C, T/T, Paypal, Western union, etc                                                                                       |
| Lead time          | 5-10 Days for samples,45-60 Days for whole order                                                                           |
| Services           | 1.Fast fashion accepted 2.Accept customized size and plus size 3.Strong sourcing for fabrics & accessories                 |
| Packing&Shipping   | 1.Packaging details: Hanging or flat carton<br>2.Shipping methods: By sea or air or train / By express: Fedex/DHL/TNT, etc |