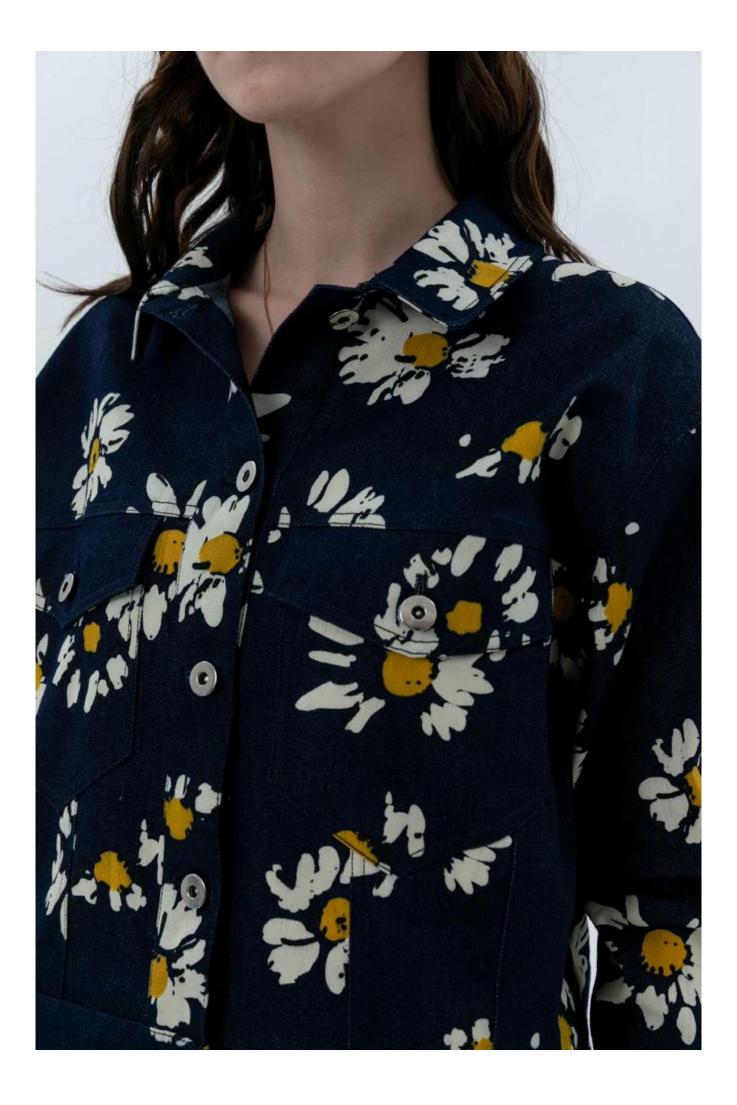

## **Product Details**

| Style name         | Ladies Floral Print Demin Shorts                                                                                           |
|--------------------|----------------------------------------------------------------------------------------------------------------------------|
| Style number       | AGWX-J20029 Jacket+AGWX-P20012 Shorts□                                                                                     |
| Color              | Navy[]                                                                                                                     |
| MOQ                | 300PCS                                                                                                                     |
| Fabric composition | 75%Cotton 25%Polyester□                                                                                                    |
| Specialization     | Eco-friendly                                                                                                               |
| Quality            | AQL 2.5 Standard                                                                                                           |
| Certification      | BSCI,SEDEX,BV,ISO9001                                                                                                      |
| Payment terms      | L/C, T/T, Paypal, Western union, etc                                                                                       |
| Lead time          | 5-10 Days for samples,45-60 Days for whole order                                                                           |
| Services           | 1.Fast fashion accepted 2.Accept customized size and plus size 3.Strong sourcing for fabrics & accessories                 |
| Packing&Shipping   | 1.Packaging details: Hanging or flat carton<br>2.Shipping methods: By sea or air or train / By express: Fedex/DHL/TNT, etc |