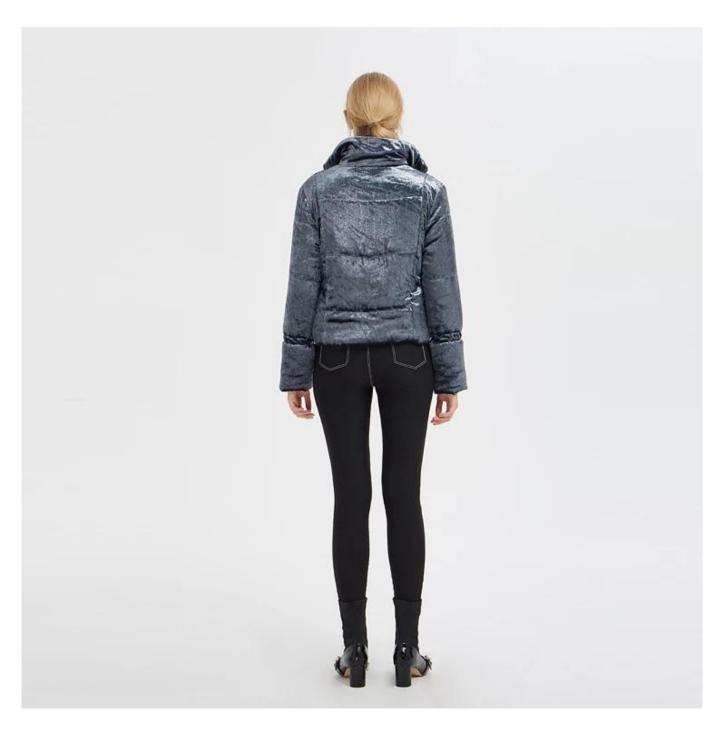

## **Product Details**

| Style name         | Ladies Fitted Cotton-padded Jacket                                                                                      |
|--------------------|-------------------------------------------------------------------------------------------------------------------------|
| Style number       | AGNX-J18114□                                                                                                            |
| Color              | Grey blue[                                                                                                              |
| MOQ                | 300PCS                                                                                                                  |
| Fabric composition | 100% Polyester□                                                                                                         |
| Specialization     | Eco-friendly                                                                                                            |
| Quality            | AQL 2.5 Standard                                                                                                        |
| Certification      | BSCI,SEDEX,BV,ISO9001                                                                                                   |
| Payment terms      | L/C, T/T, Paypal, Western union, etc                                                                                    |
| Lead time          | 5-10 Days for samples,45-60 Days for whole order                                                                        |
| Services           | 1.Fast fashion accepted 2.Accept customized size and plus size 3.Strong sourcing for fabrics & accessories              |
| Packing&Shipping   | 1.Packaging details: Hanging or flat carton 2.Shipping methods: By sea or air or train / By express: Fedex/DHL/TNT, etc |