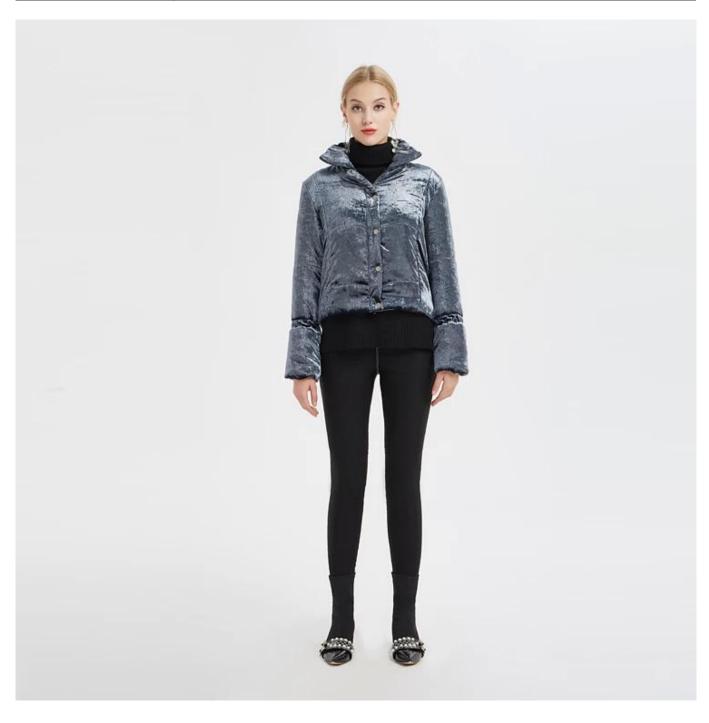

## **Product Details**

| Style name         | Ladies Fitted Cotton-padded Jacket                                                                                      |
|--------------------|-------------------------------------------------------------------------------------------------------------------------|
| Style number       | AGNX-J18114□                                                                                                            |
| Color              | Grey blue[                                                                                                              |
| MOQ                | 300PCS                                                                                                                  |
| Fabric composition | 100% Polyester□                                                                                                         |
| Specialization     | Eco-friendly                                                                                                            |
| Quality            | AQL 2.5 Standard                                                                                                        |
| Certification      | BSCI,SEDEX,BV,ISO9001                                                                                                   |
| Payment terms      | L/C, T/T, Paypal, Western union, etc                                                                                    |
| Lead time          | 5-10 Days for samples,45-60 Days for whole order                                                                        |
| Services           | 1.Fast fashion accepted 2.Accept customized size and plus size 3.Strong sourcing for fabrics & accessories              |
| Packing&Shipping   | 1.Packaging details: Hanging or flat carton 2.Shipping methods: By sea or air or train / By express: Fedex/DHL/TNT, etc |