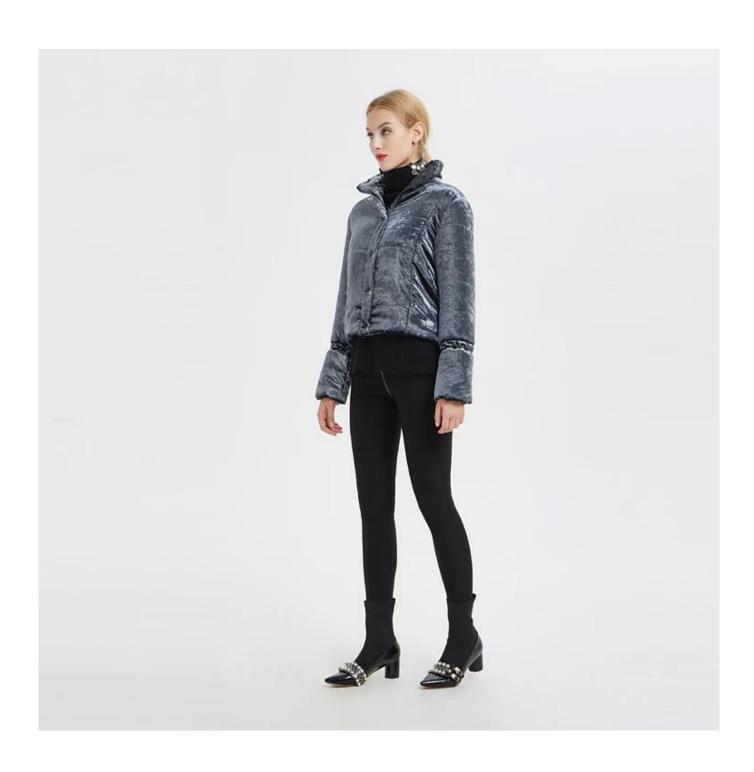

## **Product Details**

| Style name         | Ladies Fitted Cotton-padded Jacket                                                                                      |
|--------------------|-------------------------------------------------------------------------------------------------------------------------|
| Style number       | AGNX-J18114□                                                                                                            |
| Color              | Grey blue[                                                                                                              |
| MOQ                | 300PCS                                                                                                                  |
| Fabric composition | 100% Polyester□                                                                                                         |
| Specialization     | Eco-friendly                                                                                                            |
| Quality            | AQL 2.5 Standard                                                                                                        |
| Certification      | BSCI,SEDEX,BV,ISO9001                                                                                                   |
| Payment terms      | L/C, T/T, Paypal, Western union, etc                                                                                    |
| Lead time          | 5-10 Days for samples,45-60 Days for whole order                                                                        |
| Services           | 1.Fast fashion accepted 2.Accept customized size and plus size 3.Strong sourcing for fabrics & accessories              |
| Packing&Shipping   | 1.Packaging details: Hanging or flat carton 2.Shipping methods: By sea or air or train / By express: Fedex/DHL/TNT, etc |