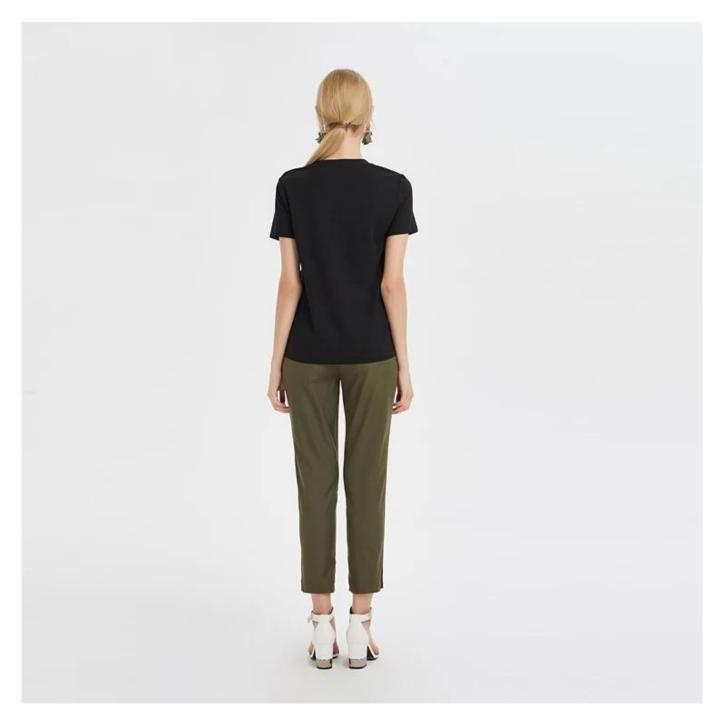

## **Product Details**

| Style name         | Ladies Fitted Short Sleeve T-shirt China Factory□                                                                       |
|--------------------|-------------------------------------------------------------------------------------------------------------------------|
| Style number       | AGNX-B181011□                                                                                                           |
| Color              | Black□                                                                                                                  |
| MOQ                | 300PCS                                                                                                                  |
| Fabric composition | 100% Cotton□                                                                                                            |
| Specialization     | Eco-friendly                                                                                                            |
| Quality            | AQL 2.5 Standard                                                                                                        |
| Certification      | BSCI,SEDEX,BV,ISO9001                                                                                                   |
| Payment terms      | L/C, T/T, Paypal, Western union, etc                                                                                    |
| Lead time          | 5-10 Days for samples,45-60 Days for whole order                                                                        |
| Services           | 1.Fast fashion accepted 2.Accept customized size and plus size 3.Strong sourcing for fabrics & accessories              |
| Packing&Shipping   | 1.Packaging details: Hanging or flat carton 2.Shipping methods: By sea or air or train / By express: Fedex/DHL/TNT, etc |