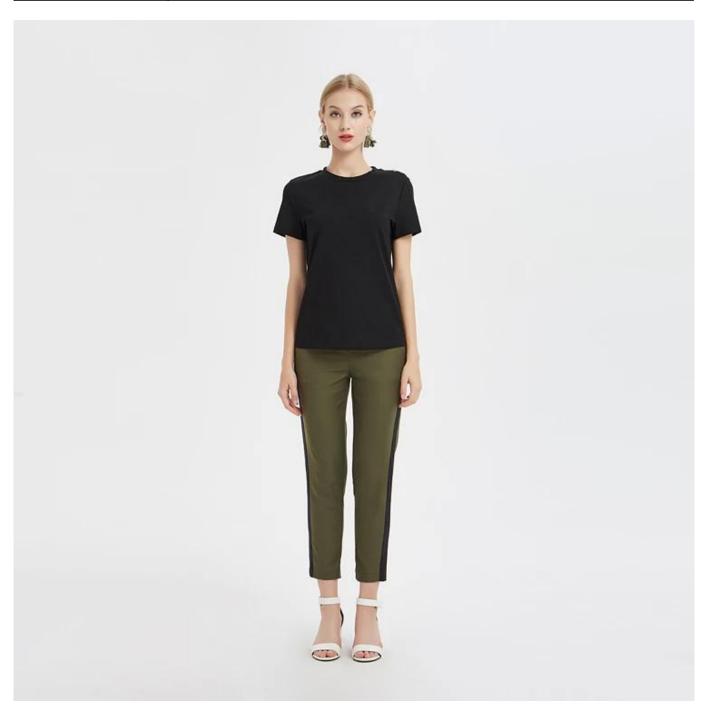

## **Product Details**

| Style name         | Ladies Fitted Short Sleeve T-shirt China Factory□                                                                       |
|--------------------|-------------------------------------------------------------------------------------------------------------------------|
| Style number       | AGNX-B181011□                                                                                                           |
| Color              | Black□                                                                                                                  |
| MOQ                | 300PCS                                                                                                                  |
| Fabric composition | 100% Cotton□                                                                                                            |
| Specialization     | Eco-friendly                                                                                                            |
| Quality            | AQL 2.5 Standard                                                                                                        |
| Certification      | BSCI,SEDEX,BV,ISO9001                                                                                                   |
| Payment terms      | L/C, T/T, Paypal, Western union, etc                                                                                    |
| Lead time          | 5-10 Days for samples,45-60 Days for whole order                                                                        |
| Services           | 1.Fast fashion accepted 2.Accept customized size and plus size 3.Strong sourcing for fabrics & accessories              |
| Packing&Shipping   | 1.Packaging details: Hanging or flat carton 2.Shipping methods: By sea or air or train / By express: Fedex/DHL/TNT, etc |