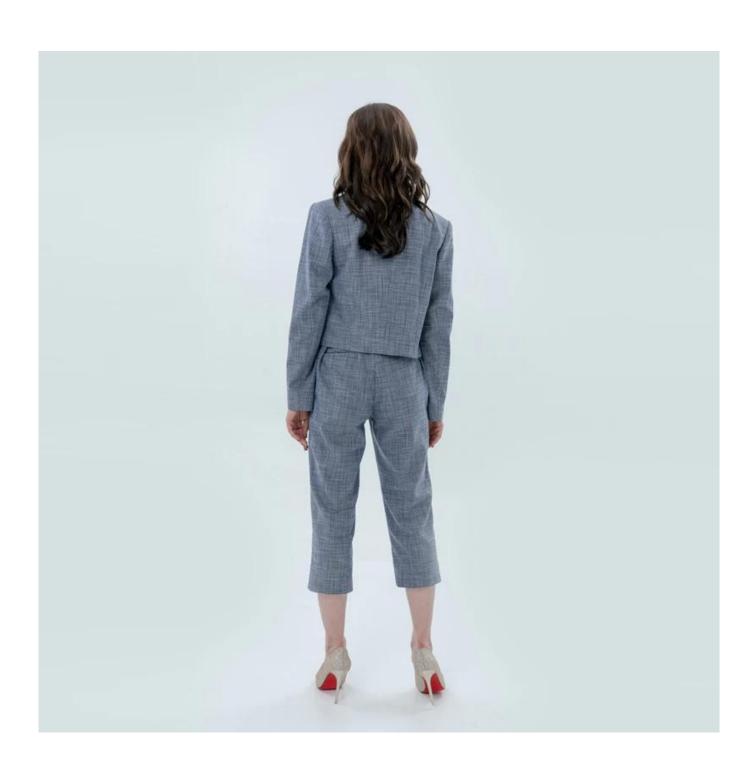

## **Product Details**

| Style name         | Ladies Fit Cropped Blazer with Peak Lapels                                                                                 |
|--------------------|----------------------------------------------------------------------------------------------------------------------------|
| Style number       | AGWX-T20019-J Blazer+AGWX-P20015 Pant□                                                                                     |
| Color              | Grey <u>□</u>                                                                                                              |
| MOQ                | 300PCS                                                                                                                     |
| Fabric composition | 67%Polyester 31%Rayon 2%Spandex□                                                                                           |
| Specialization     | Eco-friendly                                                                                                               |
| Quality            | AQL 2.5 Standard                                                                                                           |
| Certification      | BSCI,SEDEX,BV,ISO9001                                                                                                      |
| Payment terms      | L/C, T/T, Paypal, Western union, etc                                                                                       |
| Lead time          | 5-10 Days for samples,45-60 Days for whole order                                                                           |
| Services           | 1.Fast fashion accepted 2.Accept customized size and plus size 3.Strong sourcing for fabrics & accessories                 |
| Packing&Shipping   | 1.Packaging details: Hanging or flat carton<br>2.Shipping methods: By sea or air or train / By express: Fedex/DHL/TNT, etc |