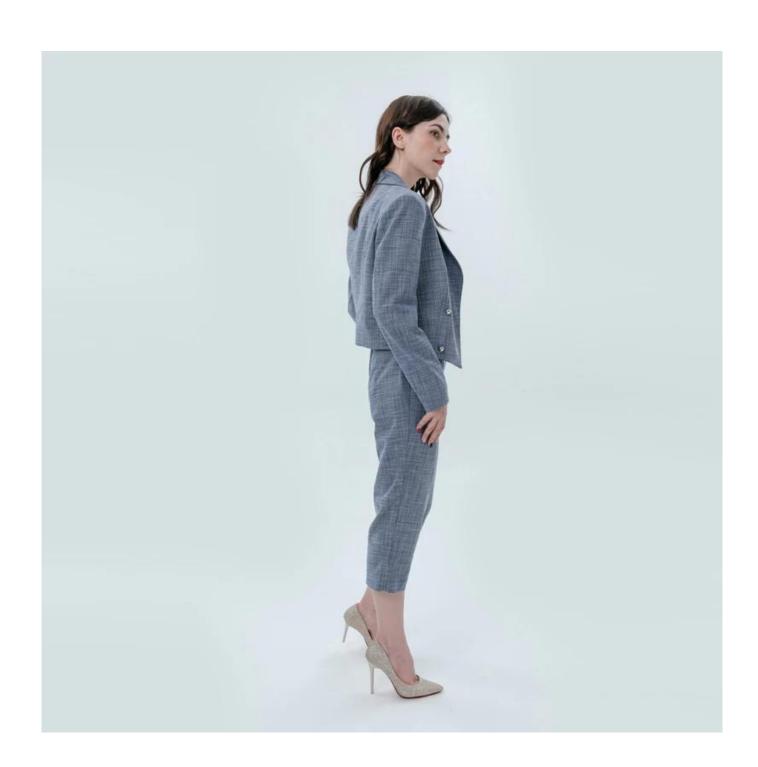

## **Product Details**

| Style name         | Ladies Fit Cropped Blazer with Peak Lapels                                                                                 |
|--------------------|----------------------------------------------------------------------------------------------------------------------------|
| Style number       | AGWX-T20019-J Blazer+AGWX-P20015 Pant□                                                                                     |
| Color              | Grey <u>□</u>                                                                                                              |
| MOQ                | 300PCS                                                                                                                     |
| Fabric composition | 67%Polyester 31%Rayon 2%Spandex□                                                                                           |
| Specialization     | Eco-friendly                                                                                                               |
| Quality            | AQL 2.5 Standard                                                                                                           |
| Certification      | BSCI,SEDEX,BV,ISO9001                                                                                                      |
| Payment terms      | L/C, T/T, Paypal, Western union, etc                                                                                       |
| Lead time          | 5-10 Days for samples,45-60 Days for whole order                                                                           |
| Services           | 1.Fast fashion accepted 2.Accept customized size and plus size 3.Strong sourcing for fabrics & accessories                 |
| Packing&Shipping   | 1.Packaging details: Hanging or flat carton<br>2.Shipping methods: By sea or air or train / By express: Fedex/DHL/TNT, etc |