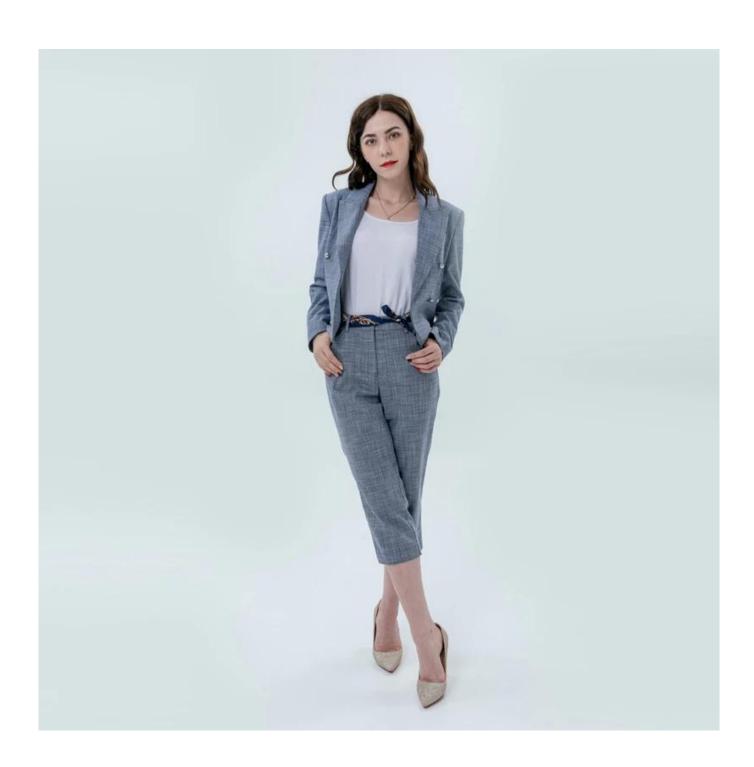

## **Product Details**

| Style name         | Ladies Fit Cropped Blazer with Peak Lapels                                                                                 |
|--------------------|----------------------------------------------------------------------------------------------------------------------------|
| Style number       | AGWX-T20019-J Blazer+AGWX-P20015 Pant□                                                                                     |
| Color              | Grey <u>□</u>                                                                                                              |
| MOQ                | 300PCS                                                                                                                     |
| Fabric composition | 67%Polyester 31%Rayon 2%Spandex□                                                                                           |
| Specialization     | Eco-friendly                                                                                                               |
| Quality            | AQL 2.5 Standard                                                                                                           |
| Certification      | BSCI,SEDEX,BV,ISO9001                                                                                                      |
| Payment terms      | L/C, T/T, Paypal, Western union, etc                                                                                       |
| Lead time          | 5-10 Days for samples,45-60 Days for whole order                                                                           |
| Services           | 1.Fast fashion accepted 2.Accept customized size and plus size 3.Strong sourcing for fabrics & accessories                 |
| Packing&Shipping   | 1.Packaging details: Hanging or flat carton<br>2.Shipping methods: By sea or air or train / By express: Fedex/DHL/TNT, etc |