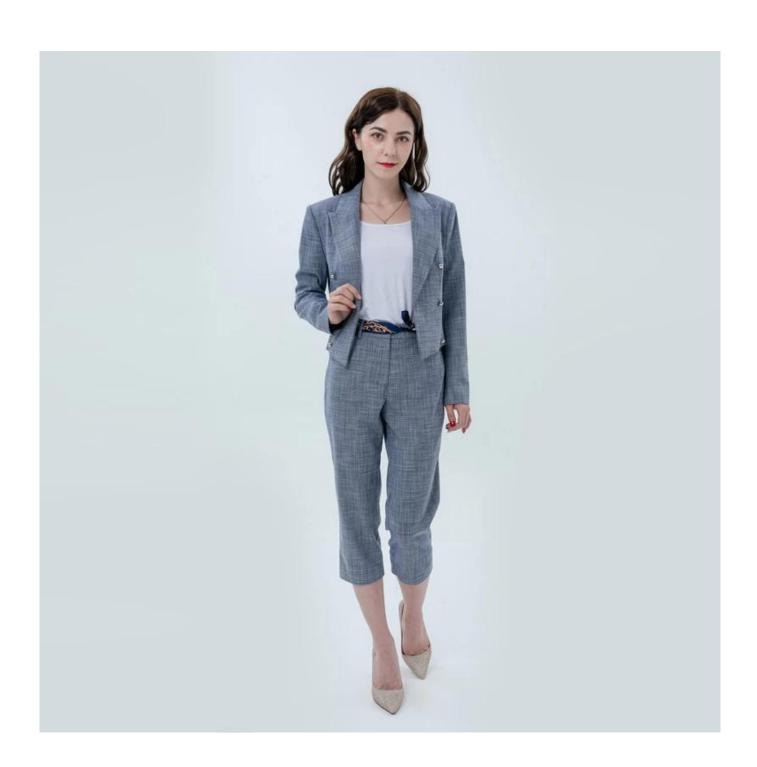

## **Product Details**

| Style name         | Ladies Fit Cropped Blazer with Peak Lapels                                                                                 |
|--------------------|----------------------------------------------------------------------------------------------------------------------------|
| Style number       | AGWX-T20019-J Blazer+AGWX-P20015 Pant□                                                                                     |
| Color              | Grey <u>□</u>                                                                                                              |
| MOQ                | 300PCS                                                                                                                     |
| Fabric composition | 67%Polyester 31%Rayon 2%Spandex□                                                                                           |
| Specialization     | Eco-friendly                                                                                                               |
| Quality            | AQL 2.5 Standard                                                                                                           |
| Certification      | BSCI,SEDEX,BV,ISO9001                                                                                                      |
| Payment terms      | L/C, T/T, Paypal, Western union, etc                                                                                       |
| Lead time          | 5-10 Days for samples,45-60 Days for whole order                                                                           |
| Services           | 1.Fast fashion accepted 2.Accept customized size and plus size 3.Strong sourcing for fabrics & accessories                 |
| Packing&Shipping   | 1.Packaging details: Hanging or flat carton<br>2.Shipping methods: By sea or air or train / By express: Fedex/DHL/TNT, etc |