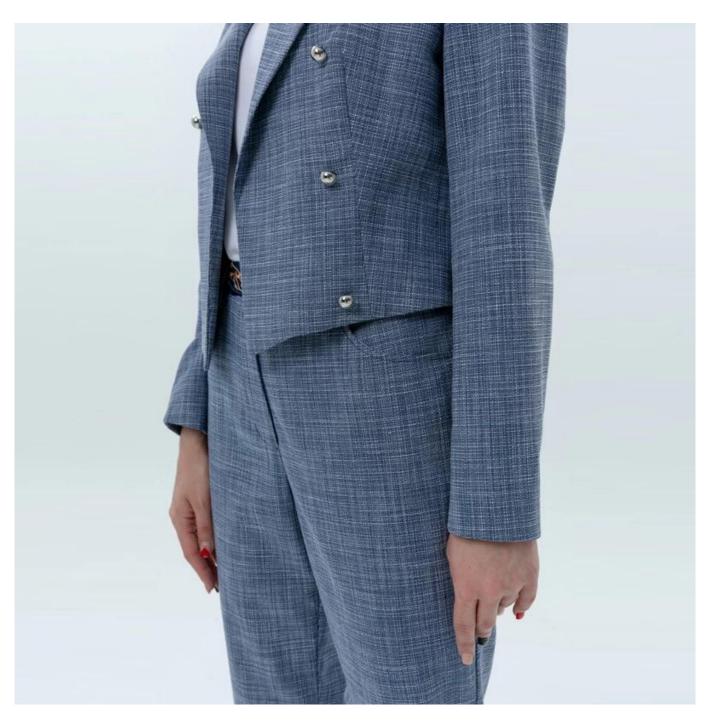

## **Product Details**

| Style name         | Ladies Fit Cropped Blazer with Peak Lapels                                                                                 |
|--------------------|----------------------------------------------------------------------------------------------------------------------------|
| Style number       | AGWX-T20019-J Blazer+AGWX-P20015 Pant□                                                                                     |
| Color              | Grey <u>□</u>                                                                                                              |
| MOQ                | 300PCS                                                                                                                     |
| Fabric composition | 67%Polyester 31%Rayon 2%Spandex□                                                                                           |
| Specialization     | Eco-friendly                                                                                                               |
| Quality            | AQL 2.5 Standard                                                                                                           |
| Certification      | BSCI,SEDEX,BV,ISO9001                                                                                                      |
| Payment terms      | L/C, T/T, Paypal, Western union, etc                                                                                       |
| Lead time          | 5-10 Days for samples,45-60 Days for whole order                                                                           |
| Services           | 1.Fast fashion accepted 2.Accept customized size and plus size 3.Strong sourcing for fabrics & accessories                 |
| Packing&Shipping   | 1.Packaging details: Hanging or flat carton<br>2.Shipping methods: By sea or air or train / By express: Fedex/DHL/TNT, etc |