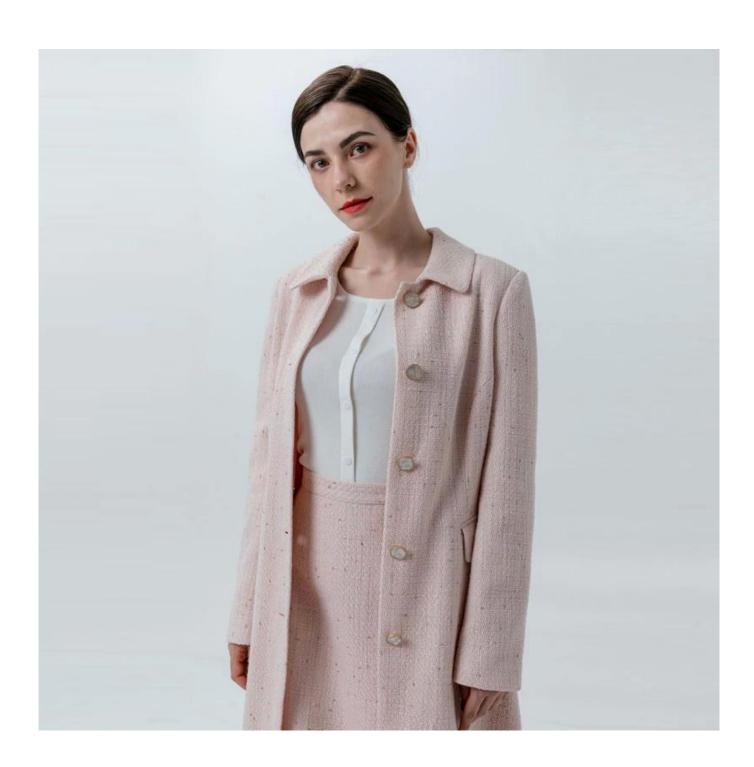

## **Product Details**

| Style name         | Ladies Fit Chanel-style Coat                                                                                               |
|--------------------|----------------------------------------------------------------------------------------------------------------------------|
| Style number       | 040001[]                                                                                                                   |
| Color              | Pink[]                                                                                                                     |
| MOQ                | 300PCS                                                                                                                     |
| Fabric composition | 100%Polyester□                                                                                                             |
| Specialization     | Eco-friendly                                                                                                               |
| Quality            | AQL 2.5 Standard                                                                                                           |
| Certification      | BSCI,SEDEX,BV,ISO9001                                                                                                      |
| Payment terms      | L/C, T/T, Paypal, Western union, etc                                                                                       |
| Lead time          | 5-10 Days for samples,45-60 Days for whole order                                                                           |
| Services           | 1.Fast fashion accepted 2.Accept customized size and plus size 3.Strong sourcing for fabrics & accessories                 |
| Packing&Shipping   | 1.Packaging details: Hanging or flat carton<br>2.Shipping methods: By sea or air or train / By express: Fedex/DHL/TNT, etc |