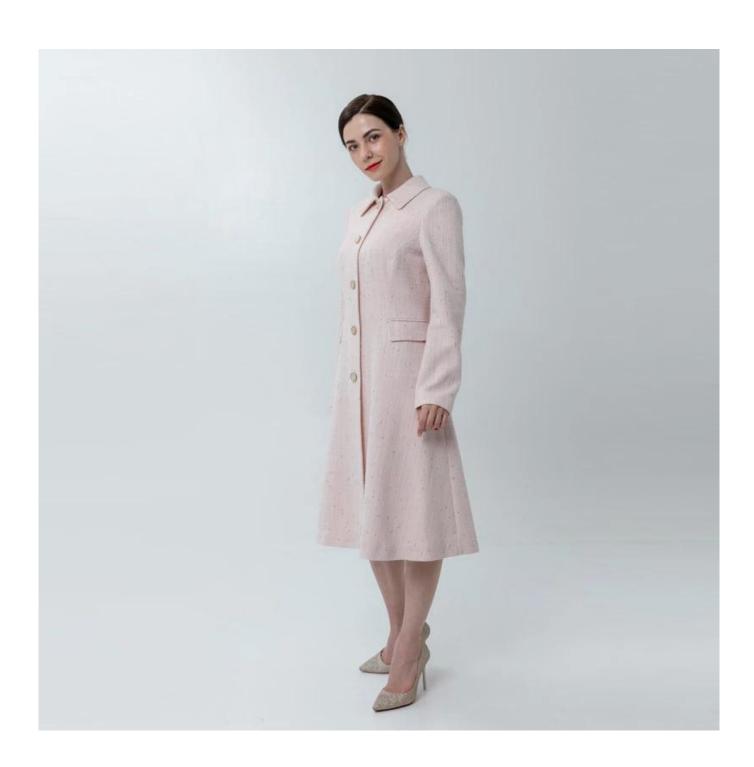

## **Product Details**

| Style name         | Ladies Fit Chanel-style Coat                                                                                               |
|--------------------|----------------------------------------------------------------------------------------------------------------------------|
| Style number       | 040001[]                                                                                                                   |
| Color              | Pink[]                                                                                                                     |
| MOQ                | 300PCS                                                                                                                     |
| Fabric composition | 100%Polyester□                                                                                                             |
| Specialization     | Eco-friendly                                                                                                               |
| Quality            | AQL 2.5 Standard                                                                                                           |
| Certification      | BSCI,SEDEX,BV,ISO9001                                                                                                      |
| Payment terms      | L/C, T/T, Paypal, Western union, etc                                                                                       |
| Lead time          | 5-10 Days for samples,45-60 Days for whole order                                                                           |
| Services           | 1.Fast fashion accepted 2.Accept customized size and plus size 3.Strong sourcing for fabrics & accessories                 |
| Packing&Shipping   | 1.Packaging details: Hanging or flat carton<br>2.Shipping methods: By sea or air or train / By express: Fedex/DHL/TNT, etc |