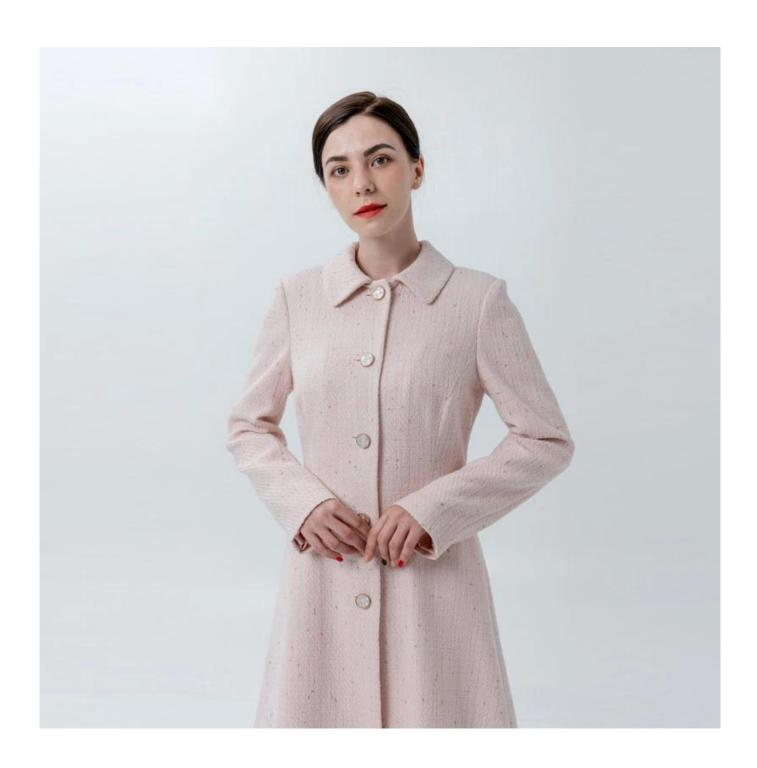

## **Product Details**

| Style name         | Ladies Fit Chanel-style Coat                                                                                               |
|--------------------|----------------------------------------------------------------------------------------------------------------------------|
| Style number       | 040001[]                                                                                                                   |
| Color              | Pink[]                                                                                                                     |
| MOQ                | 300PCS                                                                                                                     |
| Fabric composition | 100%Polyester□                                                                                                             |
| Specialization     | Eco-friendly                                                                                                               |
| Quality            | AQL 2.5 Standard                                                                                                           |
| Certification      | BSCI,SEDEX,BV,ISO9001                                                                                                      |
| Payment terms      | L/C, T/T, Paypal, Western union, etc                                                                                       |
| Lead time          | 5-10 Days for samples,45-60 Days for whole order                                                                           |
| Services           | 1.Fast fashion accepted 2.Accept customized size and plus size 3.Strong sourcing for fabrics & accessories                 |
| Packing&Shipping   | 1.Packaging details: Hanging or flat carton<br>2.Shipping methods: By sea or air or train / By express: Fedex/DHL/TNT, etc |