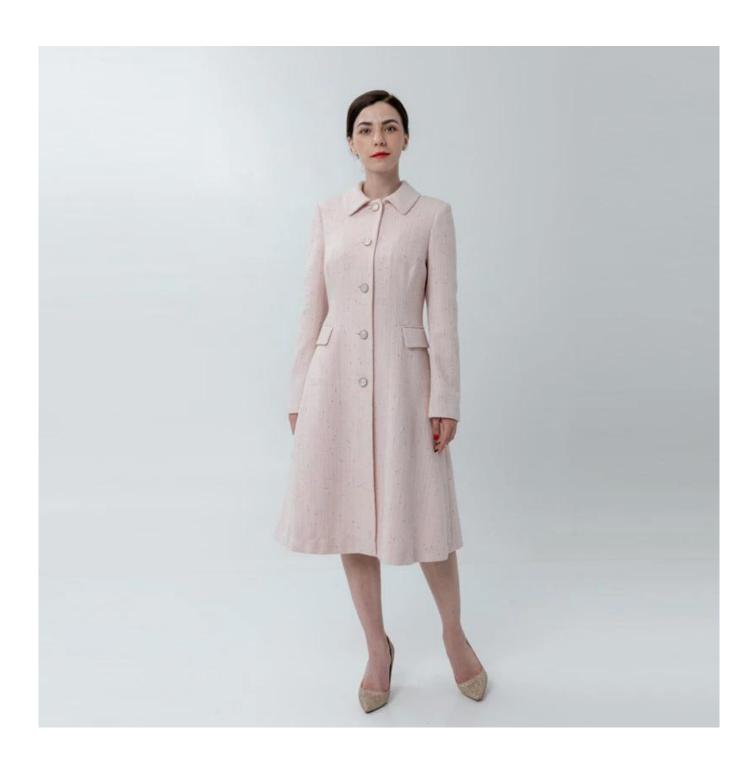

## **Product Details**

| Style name         | Ladies Fit Chanel-style Coat                                                                                               |
|--------------------|----------------------------------------------------------------------------------------------------------------------------|
| Style number       | 040001[]                                                                                                                   |
| Color              | Pink[]                                                                                                                     |
| MOQ                | 300PCS                                                                                                                     |
| Fabric composition | 100%Polyester□                                                                                                             |
| Specialization     | Eco-friendly                                                                                                               |
| Quality            | AQL 2.5 Standard                                                                                                           |
| Certification      | BSCI,SEDEX,BV,ISO9001                                                                                                      |
| Payment terms      | L/C, T/T, Paypal, Western union, etc                                                                                       |
| Lead time          | 5-10 Days for samples,45-60 Days for whole order                                                                           |
| Services           | 1.Fast fashion accepted 2.Accept customized size and plus size 3.Strong sourcing for fabrics & accessories                 |
| Packing&Shipping   | 1.Packaging details: Hanging or flat carton<br>2.Shipping methods: By sea or air or train / By express: Fedex/DHL/TNT, etc |