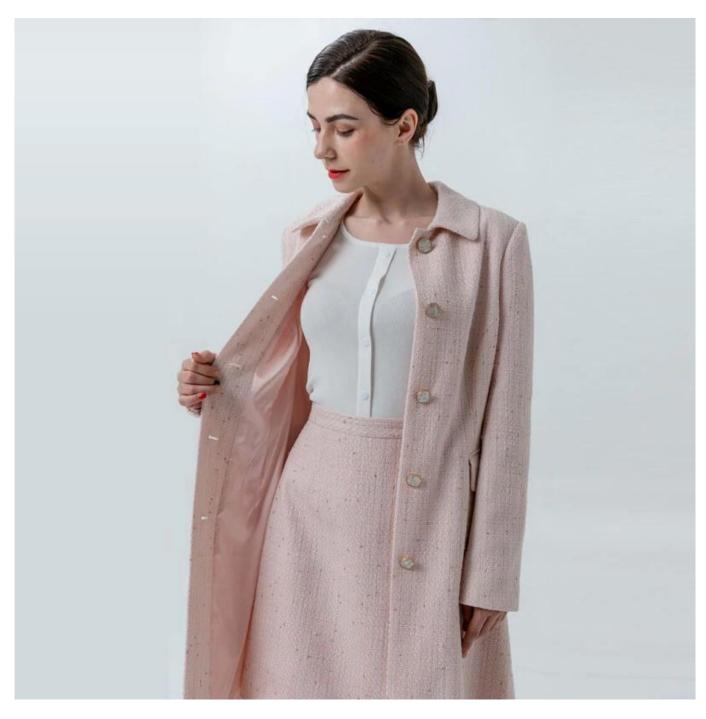

## **Product Details**

| Style name         | Ladies Fit Chanel-style Coat                                                                                               |
|--------------------|----------------------------------------------------------------------------------------------------------------------------|
| Style number       | 040001[]                                                                                                                   |
| Color              | Pink[]                                                                                                                     |
| MOQ                | 300PCS                                                                                                                     |
| Fabric composition | 100%Polyester□                                                                                                             |
| Specialization     | Eco-friendly                                                                                                               |
| Quality            | AQL 2.5 Standard                                                                                                           |
| Certification      | BSCI,SEDEX,BV,ISO9001                                                                                                      |
| Payment terms      | L/C, T/T, Paypal, Western union, etc                                                                                       |
| Lead time          | 5-10 Days for samples,45-60 Days for whole order                                                                           |
| Services           | 1.Fast fashion accepted 2.Accept customized size and plus size 3.Strong sourcing for fabrics & accessories                 |
| Packing&Shipping   | 1.Packaging details: Hanging or flat carton<br>2.Shipping methods: By sea or air or train / By express: Fedex/DHL/TNT, etc |