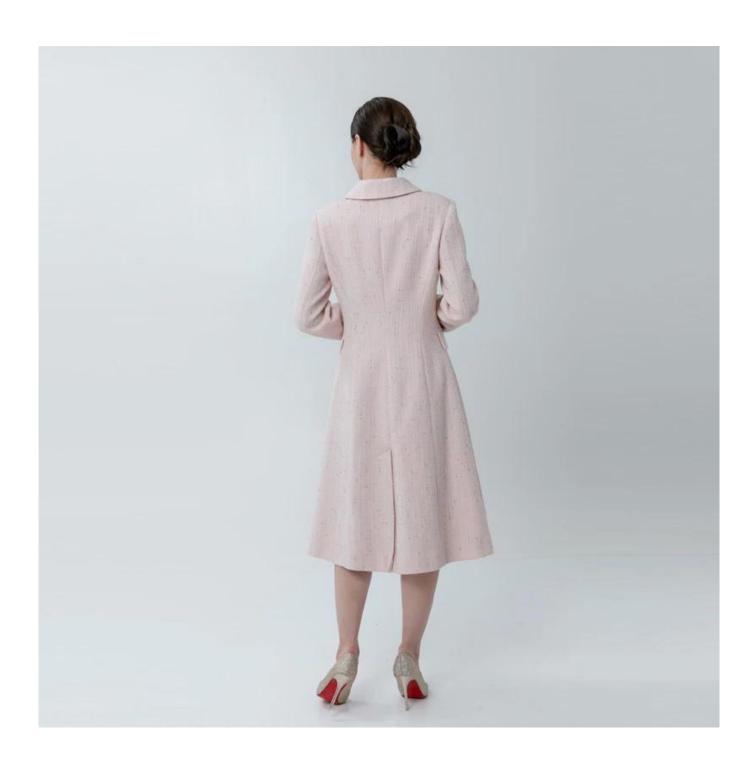

## **Product Details**

| Style name         | Ladies Fit Chanel-style Coat                                                                                               |
|--------------------|----------------------------------------------------------------------------------------------------------------------------|
| Style number       | 040001[]                                                                                                                   |
| Color              | Pink[]                                                                                                                     |
| MOQ                | 300PCS                                                                                                                     |
| Fabric composition | 100%Polyester□                                                                                                             |
| Specialization     | Eco-friendly                                                                                                               |
| Quality            | AQL 2.5 Standard                                                                                                           |
| Certification      | BSCI,SEDEX,BV,ISO9001                                                                                                      |
| Payment terms      | L/C, T/T, Paypal, Western union, etc                                                                                       |
| Lead time          | 5-10 Days for samples,45-60 Days for whole order                                                                           |
| Services           | 1.Fast fashion accepted 2.Accept customized size and plus size 3.Strong sourcing for fabrics & accessories                 |
| Packing&Shipping   | 1.Packaging details: Hanging or flat carton<br>2.Shipping methods: By sea or air or train / By express: Fedex/DHL/TNT, etc |