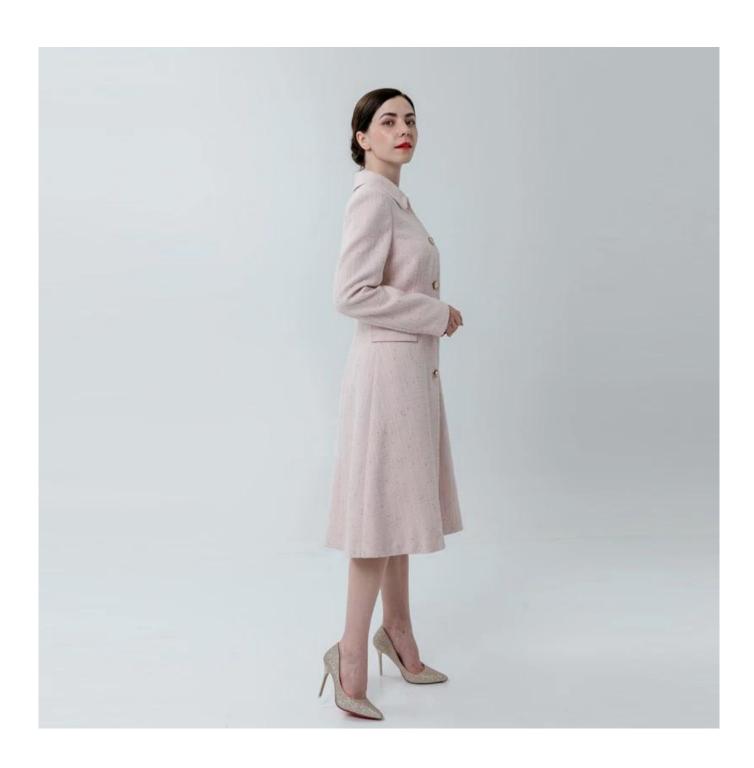

## **Product Details**

| Style name         | Ladies Fit Chanel-style Coat                                                                                               |
|--------------------|----------------------------------------------------------------------------------------------------------------------------|
| Style number       | 040001[]                                                                                                                   |
| Color              | Pink[]                                                                                                                     |
| MOQ                | 300PCS                                                                                                                     |
| Fabric composition | 100%Polyester□                                                                                                             |
| Specialization     | Eco-friendly                                                                                                               |
| Quality            | AQL 2.5 Standard                                                                                                           |
| Certification      | BSCI,SEDEX,BV,ISO9001                                                                                                      |
| Payment terms      | L/C, T/T, Paypal, Western union, etc                                                                                       |
| Lead time          | 5-10 Days for samples,45-60 Days for whole order                                                                           |
| Services           | 1.Fast fashion accepted 2.Accept customized size and plus size 3.Strong sourcing for fabrics & accessories                 |
| Packing&Shipping   | 1.Packaging details: Hanging or flat carton<br>2.Shipping methods: By sea or air or train / By express: Fedex/DHL/TNT, etc |