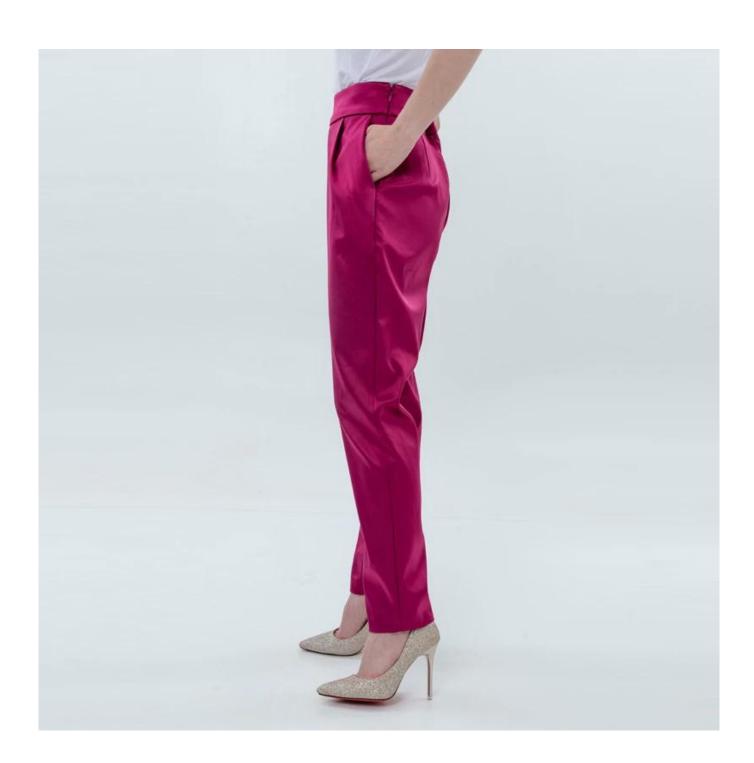

## **Product Details**

| Style name         | Ladies Fit Blazer with Sheen                                                                                               |
|--------------------|----------------------------------------------------------------------------------------------------------------------------|
| Style number       | 9452561631Blazer+9452561734 Pant□                                                                                          |
| Color              | Rose Red[]                                                                                                                 |
| MOQ                | 300PCS                                                                                                                     |
| Fabric composition | 97%Polyester 3%Spandex□                                                                                                    |
| Specialization     | Eco-friendly                                                                                                               |
| Quality            | AQL 2.5 Standard                                                                                                           |
| Certification      | BSCI,SEDEX,BV,ISO9001                                                                                                      |
| Payment terms      | L/C, T/T, Paypal, Western union, etc                                                                                       |
| Lead time          | 5-10 Days for samples,45-60 Days for whole order                                                                           |
| Services           | 1.Fast fashion accepted 2.Accept customized size and plus size 3.Strong sourcing for fabrics & accessories                 |
| Packing&Shipping   | 1.Packaging details: Hanging or flat carton<br>2.Shipping methods: By sea or air or train / By express: Fedex/DHL/TNT, etc |