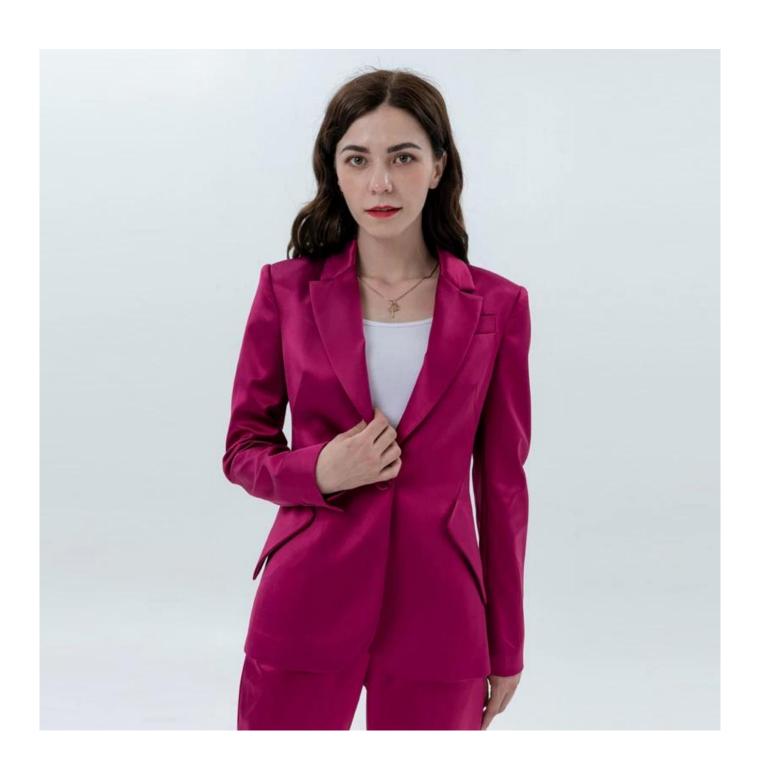

## **Product Details**

| Style name         | Ladies Fit Blazer with Sheen                                                                                               |
|--------------------|----------------------------------------------------------------------------------------------------------------------------|
| Style number       | 9452561631Blazer+9452561734 Pant□                                                                                          |
| Color              | Rose Red[]                                                                                                                 |
| MOQ                | 300PCS                                                                                                                     |
| Fabric composition | 97%Polyester 3%Spandex□                                                                                                    |
| Specialization     | Eco-friendly                                                                                                               |
| Quality            | AQL 2.5 Standard                                                                                                           |
| Certification      | BSCI,SEDEX,BV,ISO9001                                                                                                      |
| Payment terms      | L/C, T/T, Paypal, Western union, etc                                                                                       |
| Lead time          | 5-10 Days for samples,45-60 Days for whole order                                                                           |
| Services           | 1.Fast fashion accepted 2.Accept customized size and plus size 3.Strong sourcing for fabrics & accessories                 |
| Packing&Shipping   | 1.Packaging details: Hanging or flat carton<br>2.Shipping methods: By sea or air or train / By express: Fedex/DHL/TNT, etc |