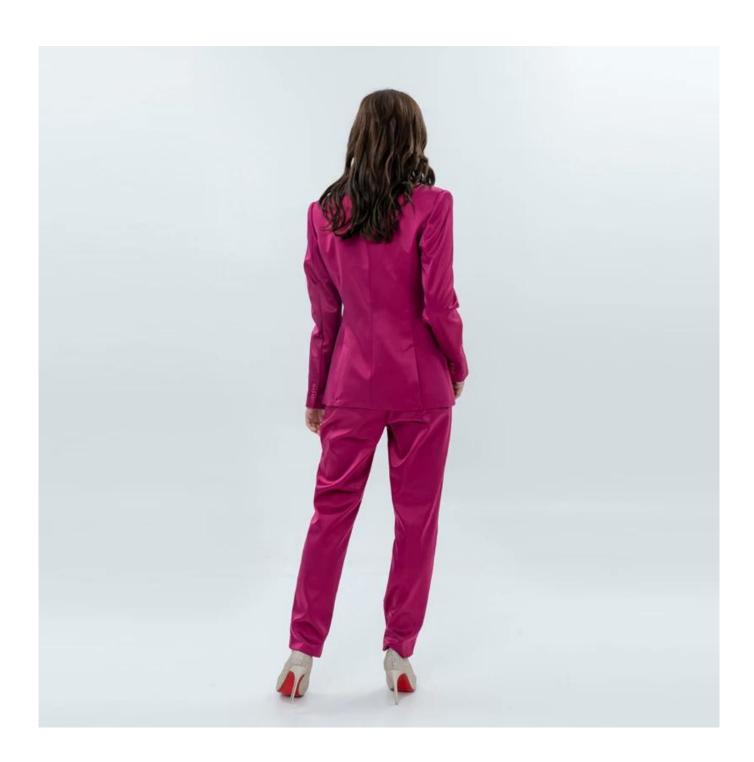

## **Product Details**

| Style name         | Ladies Fit Blazer with Sheen                                                                                               |
|--------------------|----------------------------------------------------------------------------------------------------------------------------|
| Style number       | 9452561631Blazer+9452561734 Pant□                                                                                          |
| Color              | Rose Red[]                                                                                                                 |
| MOQ                | 300PCS                                                                                                                     |
| Fabric composition | 97%Polyester 3%Spandex□                                                                                                    |
| Specialization     | Eco-friendly                                                                                                               |
| Quality            | AQL 2.5 Standard                                                                                                           |
| Certification      | BSCI,SEDEX,BV,ISO9001                                                                                                      |
| Payment terms      | L/C, T/T, Paypal, Western union, etc                                                                                       |
| Lead time          | 5-10 Days for samples,45-60 Days for whole order                                                                           |
| Services           | 1.Fast fashion accepted 2.Accept customized size and plus size 3.Strong sourcing for fabrics & accessories                 |
| Packing&Shipping   | 1.Packaging details: Hanging or flat carton<br>2.Shipping methods: By sea or air or train / By express: Fedex/DHL/TNT, etc |