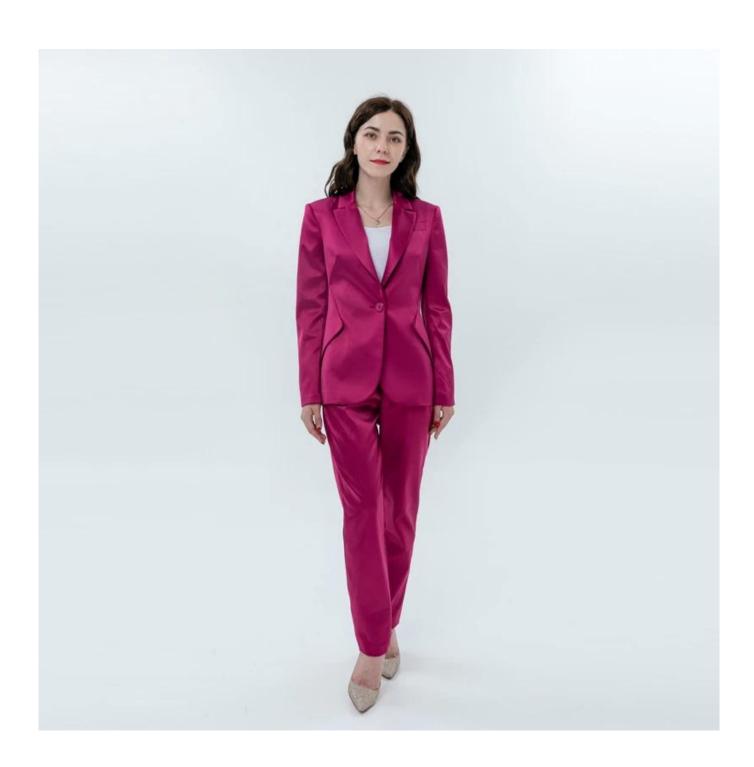

## **Product Details**

| Style name         | Ladies Fit Blazer with Sheen                                                                                               |
|--------------------|----------------------------------------------------------------------------------------------------------------------------|
| Style number       | 9452561631Blazer+9452561734 Pant□                                                                                          |
| Color              | Rose Red[]                                                                                                                 |
| MOQ                | 300PCS                                                                                                                     |
| Fabric composition | 97%Polyester 3%Spandex□                                                                                                    |
| Specialization     | Eco-friendly                                                                                                               |
| Quality            | AQL 2.5 Standard                                                                                                           |
| Certification      | BSCI,SEDEX,BV,ISO9001                                                                                                      |
| Payment terms      | L/C, T/T, Paypal, Western union, etc                                                                                       |
| Lead time          | 5-10 Days for samples,45-60 Days for whole order                                                                           |
| Services           | 1.Fast fashion accepted 2.Accept customized size and plus size 3.Strong sourcing for fabrics & accessories                 |
| Packing&Shipping   | 1.Packaging details: Hanging or flat carton<br>2.Shipping methods: By sea or air or train / By express: Fedex/DHL/TNT, etc |