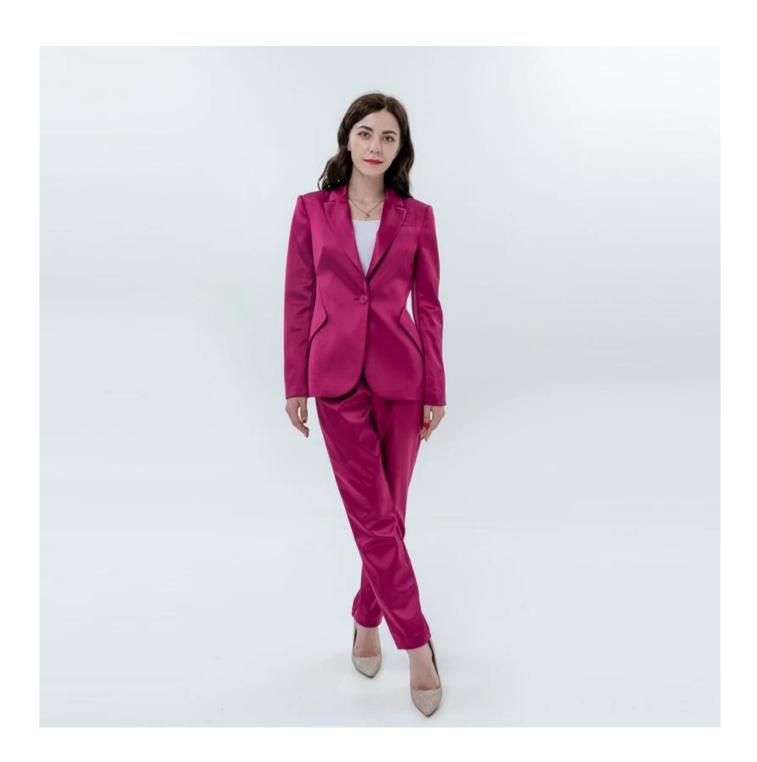

## **Product Details**

| Style name         | Ladies Fit Blazer with Sheen                                                                                               |
|--------------------|----------------------------------------------------------------------------------------------------------------------------|
| Style number       | 9452561631Blazer+9452561734 Pant□                                                                                          |
| Color              | Rose Red[]                                                                                                                 |
| MOQ                | 300PCS                                                                                                                     |
| Fabric composition | 97%Polyester 3%Spandex□                                                                                                    |
| Specialization     | Eco-friendly                                                                                                               |
| Quality            | AQL 2.5 Standard                                                                                                           |
| Certification      | BSCI,SEDEX,BV,ISO9001                                                                                                      |
| Payment terms      | L/C, T/T, Paypal, Western union, etc                                                                                       |
| Lead time          | 5-10 Days for samples,45-60 Days for whole order                                                                           |
| Services           | 1.Fast fashion accepted 2.Accept customized size and plus size 3.Strong sourcing for fabrics & accessories                 |
| Packing&Shipping   | 1.Packaging details: Hanging or flat carton<br>2.Shipping methods: By sea or air or train / By express: Fedex/DHL/TNT, etc |