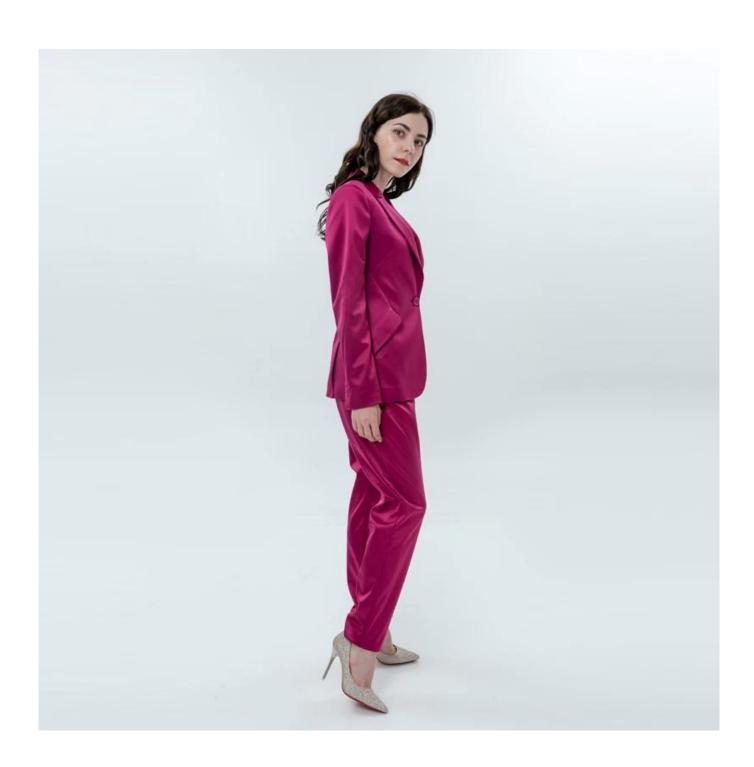

## **Product Details**

| Style name         | Ladies Fit Blazer with Sheen                                                                                               |
|--------------------|----------------------------------------------------------------------------------------------------------------------------|
| Style number       | 9452561631Blazer+9452561734 Pant□                                                                                          |
| Color              | Rose Red[]                                                                                                                 |
| MOQ                | 300PCS                                                                                                                     |
| Fabric composition | 97%Polyester 3%Spandex□                                                                                                    |
| Specialization     | Eco-friendly                                                                                                               |
| Quality            | AQL 2.5 Standard                                                                                                           |
| Certification      | BSCI,SEDEX,BV,ISO9001                                                                                                      |
| Payment terms      | L/C, T/T, Paypal, Western union, etc                                                                                       |
| Lead time          | 5-10 Days for samples,45-60 Days for whole order                                                                           |
| Services           | 1.Fast fashion accepted 2.Accept customized size and plus size 3.Strong sourcing for fabrics & accessories                 |
| Packing&Shipping   | 1.Packaging details: Hanging or flat carton<br>2.Shipping methods: By sea or air or train / By express: Fedex/DHL/TNT, etc |