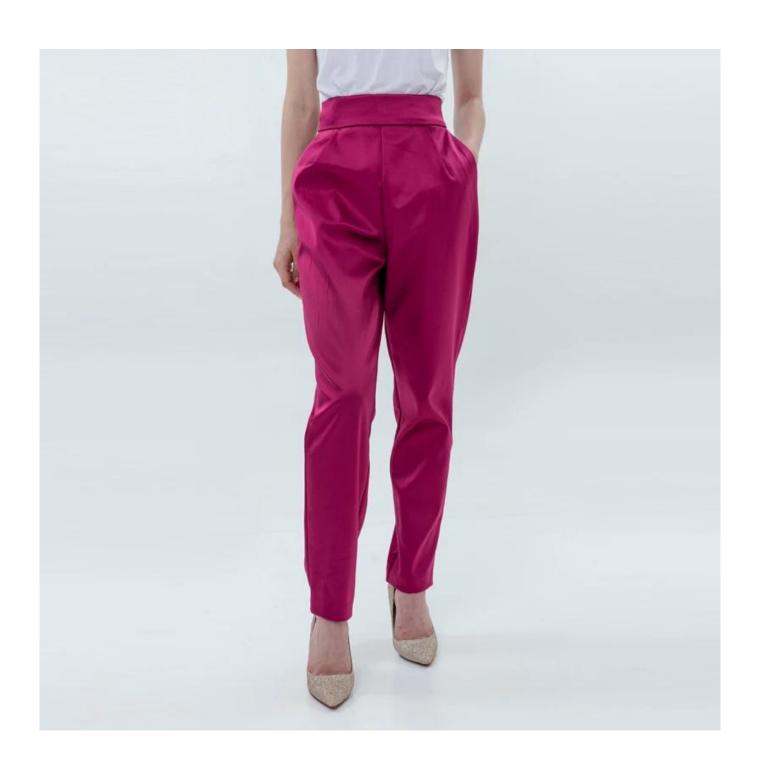

## **Product Details**

| Style name         | Ladies Fit Blazer with Sheen                                                                                               |
|--------------------|----------------------------------------------------------------------------------------------------------------------------|
| Style number       | 9452561631Blazer+9452561734 Pant□                                                                                          |
| Color              | Rose Red[]                                                                                                                 |
| MOQ                | 300PCS                                                                                                                     |
| Fabric composition | 97%Polyester 3%Spandex□                                                                                                    |
| Specialization     | Eco-friendly                                                                                                               |
| Quality            | AQL 2.5 Standard                                                                                                           |
| Certification      | BSCI,SEDEX,BV,ISO9001                                                                                                      |
| Payment terms      | L/C, T/T, Paypal, Western union, etc                                                                                       |
| Lead time          | 5-10 Days for samples,45-60 Days for whole order                                                                           |
| Services           | 1.Fast fashion accepted 2.Accept customized size and plus size 3.Strong sourcing for fabrics & accessories                 |
| Packing&Shipping   | 1.Packaging details: Hanging or flat carton<br>2.Shipping methods: By sea or air or train / By express: Fedex/DHL/TNT, etc |