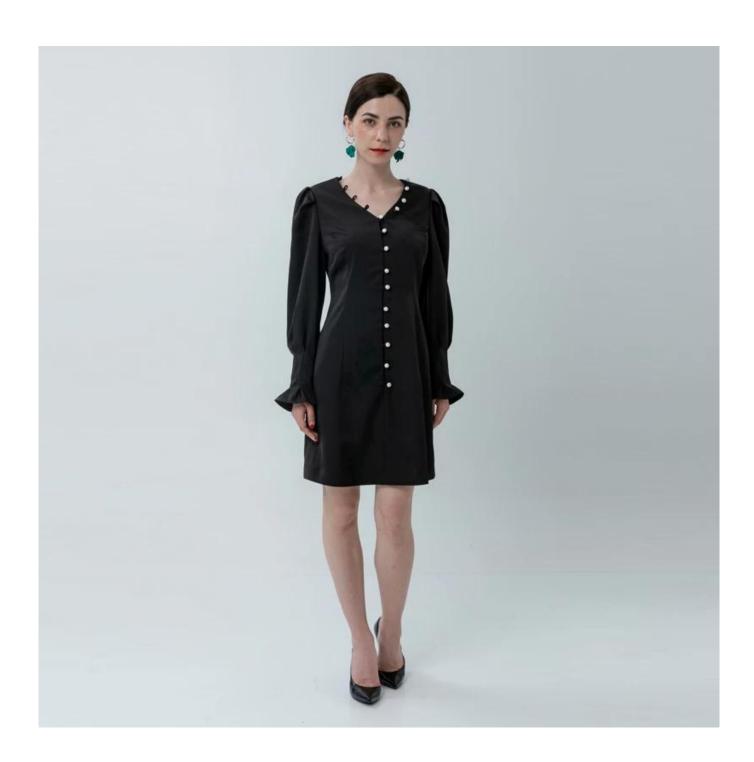

## **Product Details**

| Style name         | Ladies Dress with Flared Cuff                                                                                              |
|--------------------|----------------------------------------------------------------------------------------------------------------------------|
| Style number       | AGWX-D20017[]                                                                                                              |
| Color              | Black□                                                                                                                     |
| MOQ                | 300PCS                                                                                                                     |
| Fabric composition | 96%Polyester 4%Spandex□                                                                                                    |
| Specialization     | Eco-friendly                                                                                                               |
| Quality            | AQL 2.5 Standard                                                                                                           |
| Certification      | BSCI,SEDEX,BV,ISO9001                                                                                                      |
| Payment terms      | L/C, T/T, Paypal, Western union, etc                                                                                       |
| Lead time          | 5-10 Days for samples,45-60 Days for whole order                                                                           |
| Services           | 1.Fast fashion accepted 2.Accept customized size and plus size 3.Strong sourcing for fabrics & accessories                 |
| Packing&Shipping   | 1.Packaging details: Hanging or flat carton<br>2.Shipping methods: By sea or air or train / By express: Fedex/DHL/TNT, etc |