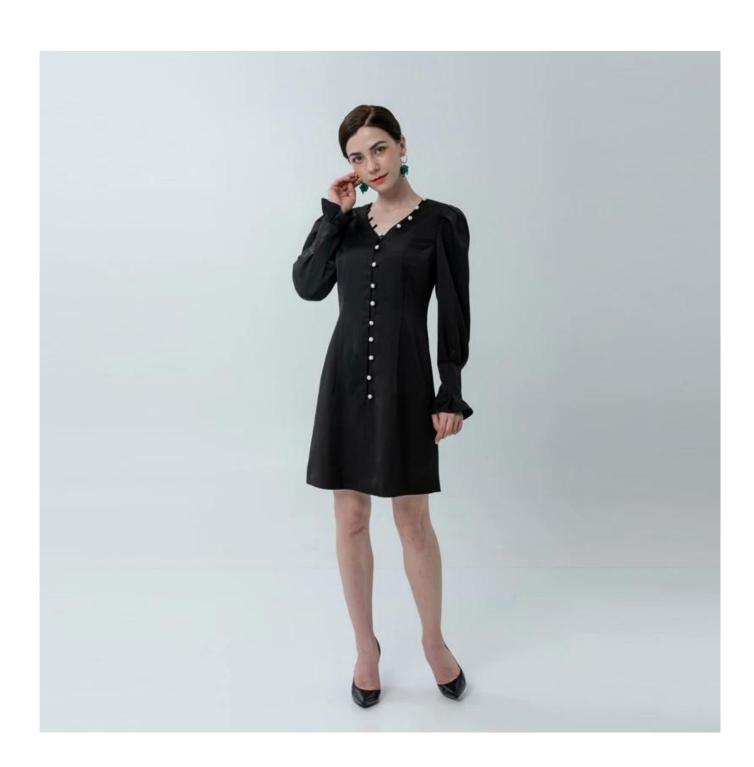

## **Product Details**

| Style name         | Ladies Dress with Flared Cuff                                                                                              |
|--------------------|----------------------------------------------------------------------------------------------------------------------------|
| Style number       | AGWX-D20017[]                                                                                                              |
| Color              | Black□                                                                                                                     |
| MOQ                | 300PCS                                                                                                                     |
| Fabric composition | 96%Polyester 4%Spandex□                                                                                                    |
| Specialization     | Eco-friendly                                                                                                               |
| Quality            | AQL 2.5 Standard                                                                                                           |
| Certification      | BSCI,SEDEX,BV,ISO9001                                                                                                      |
| Payment terms      | L/C, T/T, Paypal, Western union, etc                                                                                       |
| Lead time          | 5-10 Days for samples,45-60 Days for whole order                                                                           |
| Services           | 1.Fast fashion accepted 2.Accept customized size and plus size 3.Strong sourcing for fabrics & accessories                 |
| Packing&Shipping   | 1.Packaging details: Hanging or flat carton<br>2.Shipping methods: By sea or air or train / By express: Fedex/DHL/TNT, etc |