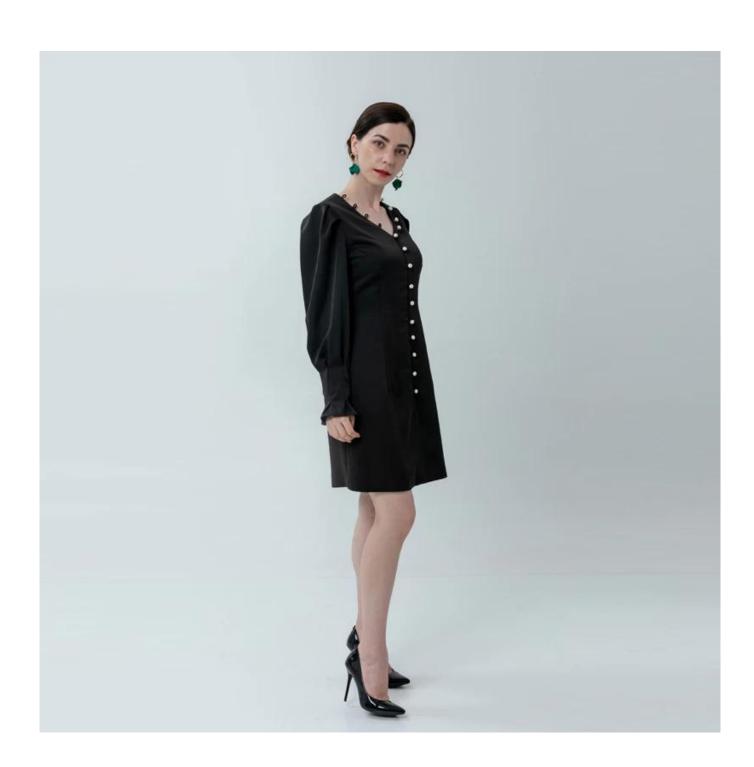

## **Product Details**

| Style name         | Ladies Dress with Flared Cuff                                                                                              |
|--------------------|----------------------------------------------------------------------------------------------------------------------------|
| Style number       | AGWX-D20017[]                                                                                                              |
| Color              | Black□                                                                                                                     |
| MOQ                | 300PCS                                                                                                                     |
| Fabric composition | 96%Polyester 4%Spandex□                                                                                                    |
| Specialization     | Eco-friendly                                                                                                               |
| Quality            | AQL 2.5 Standard                                                                                                           |
| Certification      | BSCI,SEDEX,BV,ISO9001                                                                                                      |
| Payment terms      | L/C, T/T, Paypal, Western union, etc                                                                                       |
| Lead time          | 5-10 Days for samples,45-60 Days for whole order                                                                           |
| Services           | 1.Fast fashion accepted 2.Accept customized size and plus size 3.Strong sourcing for fabrics & accessories                 |
| Packing&Shipping   | 1.Packaging details: Hanging or flat carton<br>2.Shipping methods: By sea or air or train / By express: Fedex/DHL/TNT, etc |