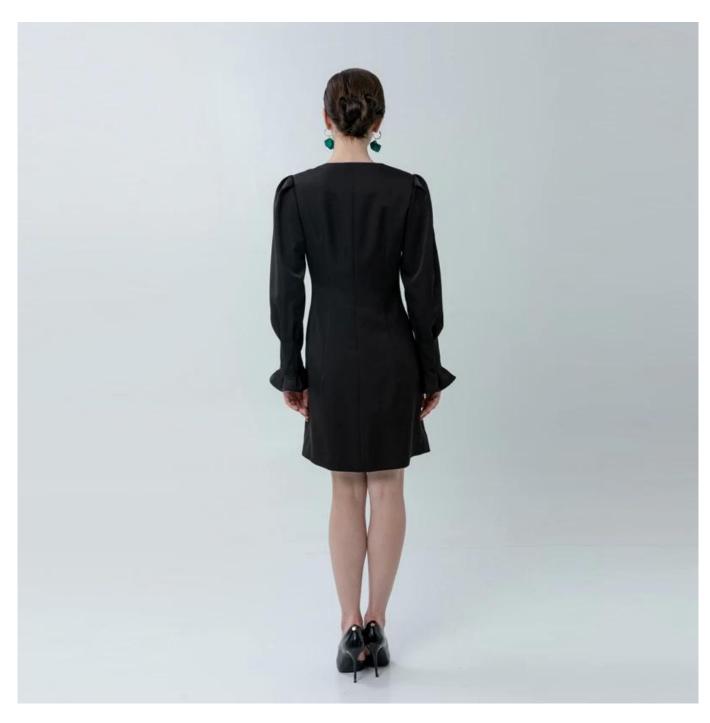

## **Product Details**

| Style name         | Ladies Dress with Flared Cuff                                                                                              |
|--------------------|----------------------------------------------------------------------------------------------------------------------------|
| Style number       | AGWX-D20017[]                                                                                                              |
| Color              | Black□                                                                                                                     |
| MOQ                | 300PCS                                                                                                                     |
| Fabric composition | 96%Polyester 4%Spandex□                                                                                                    |
| Specialization     | Eco-friendly                                                                                                               |
| Quality            | AQL 2.5 Standard                                                                                                           |
| Certification      | BSCI,SEDEX,BV,ISO9001                                                                                                      |
| Payment terms      | L/C, T/T, Paypal, Western union, etc                                                                                       |
| Lead time          | 5-10 Days for samples,45-60 Days for whole order                                                                           |
| Services           | 1.Fast fashion accepted 2.Accept customized size and plus size 3.Strong sourcing for fabrics & accessories                 |
| Packing&Shipping   | 1.Packaging details: Hanging or flat carton<br>2.Shipping methods: By sea or air or train / By express: Fedex/DHL/TNT, etc |