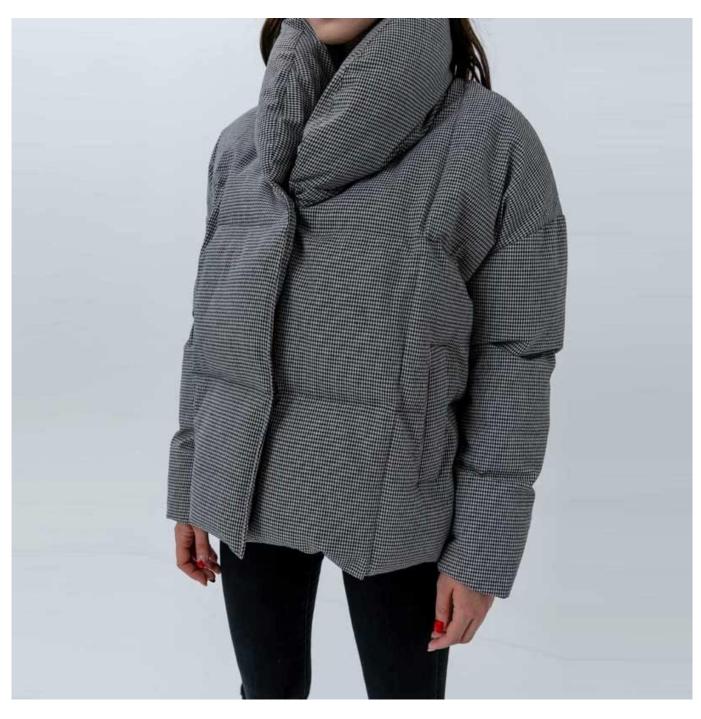

## **Product Details**

| Style name         | Ladies Down Jacket with Houndstooth Pattern                                                                                |
|--------------------|----------------------------------------------------------------------------------------------------------------------------|
| Style number       | AGWX-0010□                                                                                                                 |
| Color              | Black/Grey[]                                                                                                               |
| MOQ                | 300PCS                                                                                                                     |
| Fabric composition | 65%Polyester and 35%Cotton Shell Fabric with Duck down/feathers[]                                                          |
| Specialization     | Eco-friendly                                                                                                               |
| Quality            | AQL 2.5 Standard                                                                                                           |
| Certification      | BSCI,SEDEX,BV,ISO9001                                                                                                      |
| Payment terms      | L/C, T/T, Paypal, Western union, etc                                                                                       |
| Lead time          | 5-10 Days for samples,45-60 Days for whole order                                                                           |
| Services           | 1.Fast fashion accepted 2.Accept customized size and plus size 3.Strong sourcing for fabrics & accessories                 |
| Packing&Shipping   | 1.Packaging details: Hanging or flat carton<br>2.Shipping methods: By sea or air or train / By express: Fedex/DHL/TNT, etc |