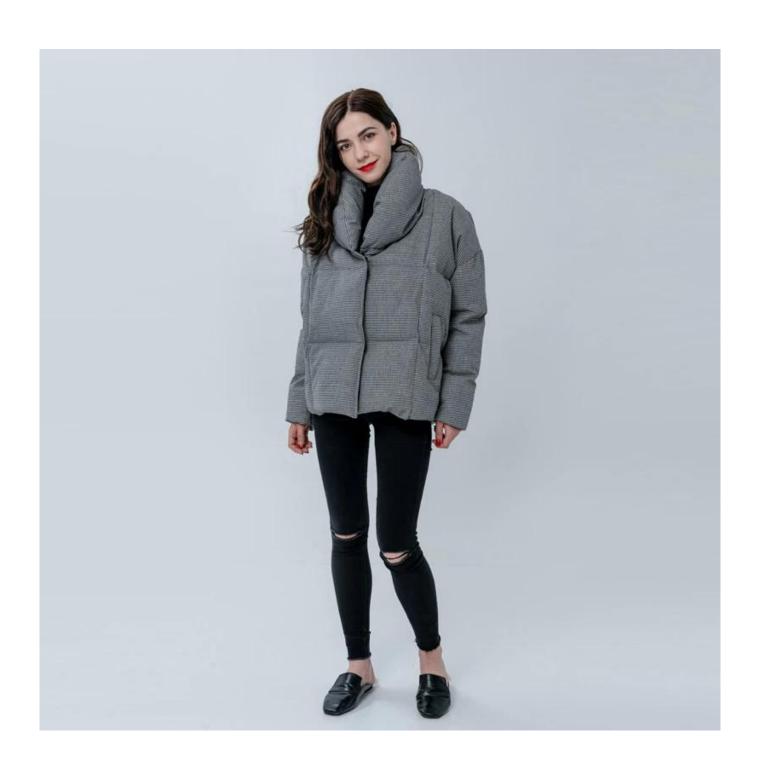

## **Product Details**

| Style name         | Ladies Down Jacket with Houndstooth Pattern                                                                                |
|--------------------|----------------------------------------------------------------------------------------------------------------------------|
| Style number       | AGWX-0010□                                                                                                                 |
| Color              | Black/Grey[]                                                                                                               |
| MOQ                | 300PCS                                                                                                                     |
| Fabric composition | 65%Polyester and 35%Cotton Shell Fabric with Duck down/feathers[]                                                          |
| Specialization     | Eco-friendly                                                                                                               |
| Quality            | AQL 2.5 Standard                                                                                                           |
| Certification      | BSCI,SEDEX,BV,ISO9001                                                                                                      |
| Payment terms      | L/C, T/T, Paypal, Western union, etc                                                                                       |
| Lead time          | 5-10 Days for samples,45-60 Days for whole order                                                                           |
| Services           | 1.Fast fashion accepted 2.Accept customized size and plus size 3.Strong sourcing for fabrics & accessories                 |
| Packing&Shipping   | 1.Packaging details: Hanging or flat carton<br>2.Shipping methods: By sea or air or train / By express: Fedex/DHL/TNT, etc |