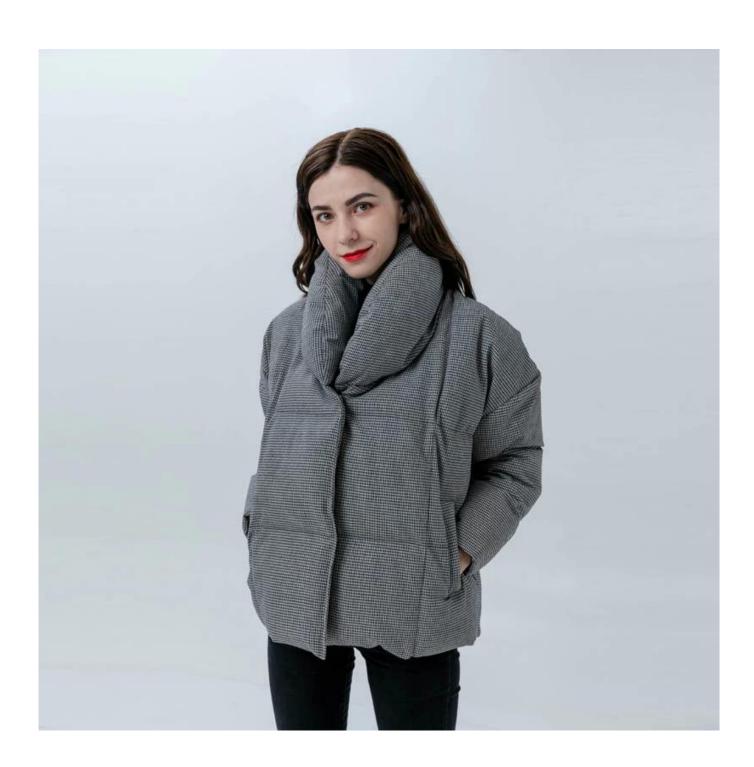

## **Product Details**

| Style name         | Ladies Down Jacket with Houndstooth Pattern                                                                                |
|--------------------|----------------------------------------------------------------------------------------------------------------------------|
| Style number       | AGWX-0010□                                                                                                                 |
| Color              | Black/Grey[]                                                                                                               |
| MOQ                | 300PCS                                                                                                                     |
| Fabric composition | 65%Polyester and 35%Cotton Shell Fabric with Duck down/feathers[]                                                          |
| Specialization     | Eco-friendly                                                                                                               |
| Quality            | AQL 2.5 Standard                                                                                                           |
| Certification      | BSCI,SEDEX,BV,ISO9001                                                                                                      |
| Payment terms      | L/C, T/T, Paypal, Western union, etc                                                                                       |
| Lead time          | 5-10 Days for samples,45-60 Days for whole order                                                                           |
| Services           | 1.Fast fashion accepted 2.Accept customized size and plus size 3.Strong sourcing for fabrics & accessories                 |
| Packing&Shipping   | 1.Packaging details: Hanging or flat carton<br>2.Shipping methods: By sea or air or train / By express: Fedex/DHL/TNT, etc |