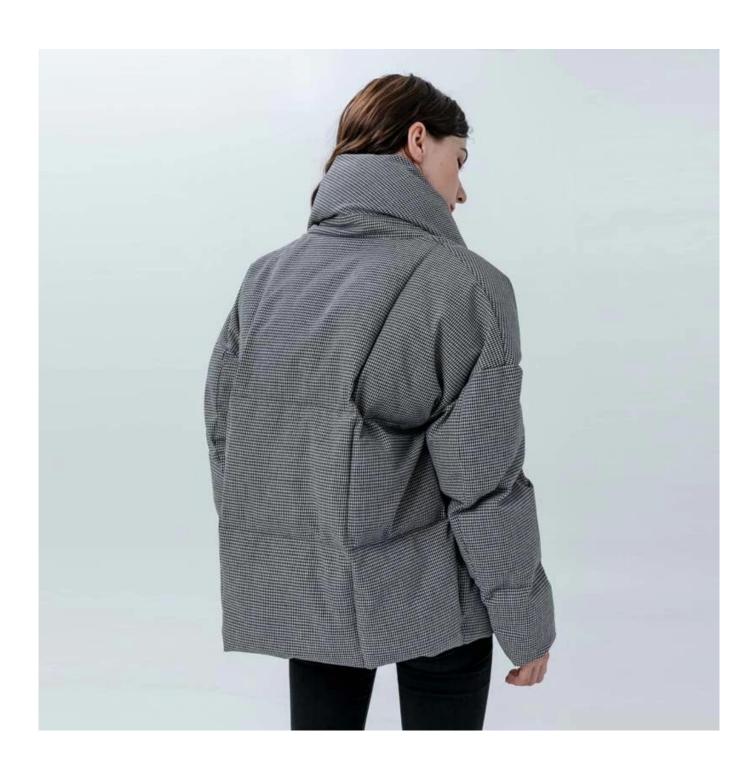

## **Product Details**

| Style name         | Ladies Down Jacket with Houndstooth Pattern                                                                                |
|--------------------|----------------------------------------------------------------------------------------------------------------------------|
| Style number       | AGWX-0010□                                                                                                                 |
| Color              | Black/Grey[]                                                                                                               |
| MOQ                | 300PCS                                                                                                                     |
| Fabric composition | 65%Polyester and 35%Cotton Shell Fabric with Duck down/feathers[]                                                          |
| Specialization     | Eco-friendly                                                                                                               |
| Quality            | AQL 2.5 Standard                                                                                                           |
| Certification      | BSCI,SEDEX,BV,ISO9001                                                                                                      |
| Payment terms      | L/C, T/T, Paypal, Western union, etc                                                                                       |
| Lead time          | 5-10 Days for samples,45-60 Days for whole order                                                                           |
| Services           | 1.Fast fashion accepted 2.Accept customized size and plus size 3.Strong sourcing for fabrics & accessories                 |
| Packing&Shipping   | 1.Packaging details: Hanging or flat carton<br>2.Shipping methods: By sea or air or train / By express: Fedex/DHL/TNT, etc |