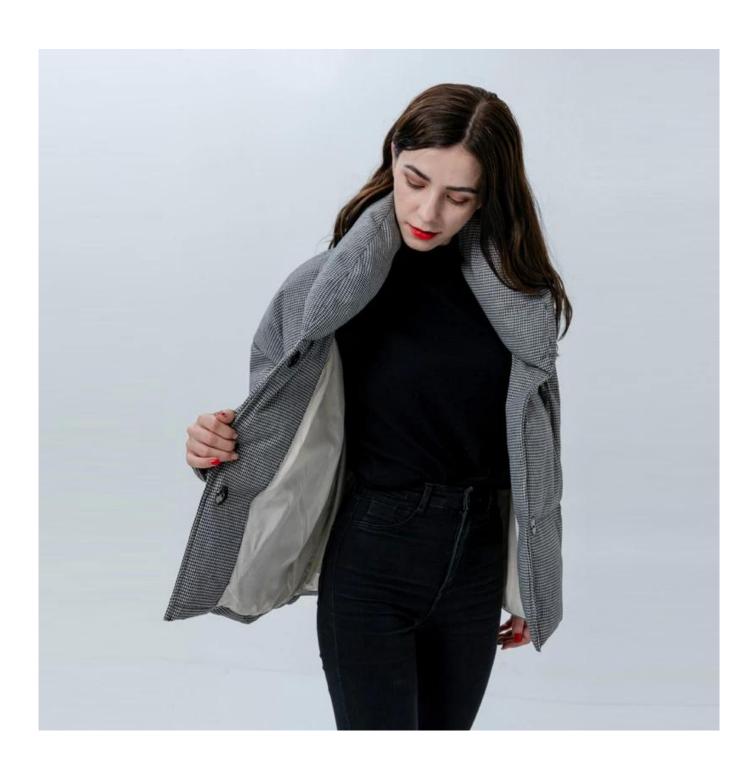

## **Product Details**

| Style name         | Ladies Down Jacket with Houndstooth Pattern                                                                                |
|--------------------|----------------------------------------------------------------------------------------------------------------------------|
| Style number       | AGWX-0010□                                                                                                                 |
| Color              | Black/Grey[]                                                                                                               |
| MOQ                | 300PCS                                                                                                                     |
| Fabric composition | 65%Polyester and 35%Cotton Shell Fabric with Duck down/feathers[]                                                          |
| Specialization     | Eco-friendly                                                                                                               |
| Quality            | AQL 2.5 Standard                                                                                                           |
| Certification      | BSCI,SEDEX,BV,ISO9001                                                                                                      |
| Payment terms      | L/C, T/T, Paypal, Western union, etc                                                                                       |
| Lead time          | 5-10 Days for samples,45-60 Days for whole order                                                                           |
| Services           | 1.Fast fashion accepted 2.Accept customized size and plus size 3.Strong sourcing for fabrics & accessories                 |
| Packing&Shipping   | 1.Packaging details: Hanging or flat carton<br>2.Shipping methods: By sea or air or train / By express: Fedex/DHL/TNT, etc |