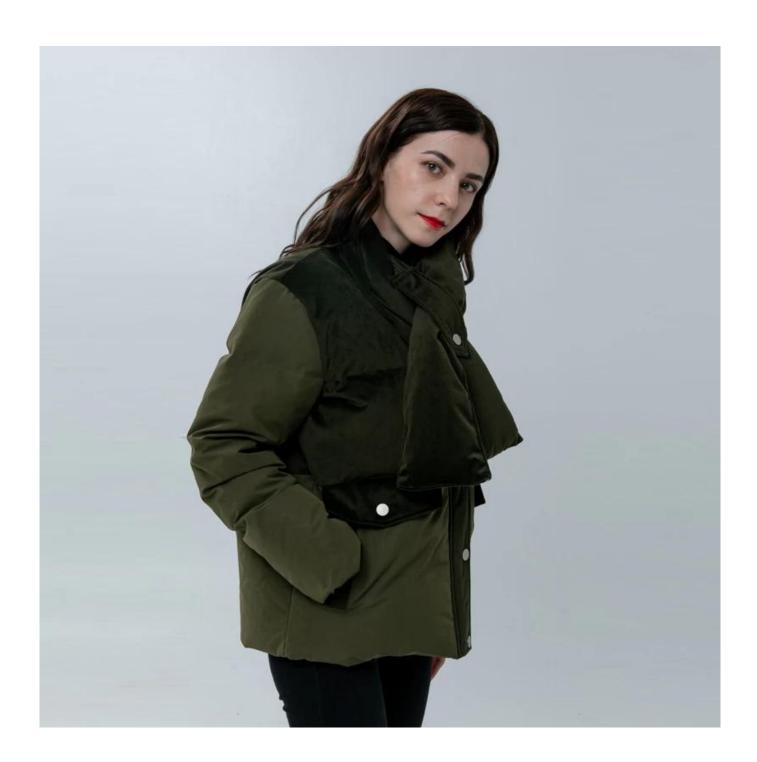

# **Product Details**

| Style name         | Ladies Down Jacket with Color Block                                                                                        |
|--------------------|----------------------------------------------------------------------------------------------------------------------------|
| Style number       | AGWX-0011[]                                                                                                                |
| Color              | Army Green[                                                                                                                |
| MOQ                | 300PCS                                                                                                                     |
| Fabric composition | 100%Polyester shell with duck down/feather fillings[]                                                                      |
| Specialization     | Eco-friendly                                                                                                               |
| Quality            | AQL 2.5 Standard                                                                                                           |
| Certification      | BSCI,SEDEX,BV,ISO9001                                                                                                      |
| Payment terms      | L/C, T/T, Paypal, Western union, etc                                                                                       |
| Lead time          | 5-10 Days for samples,45-60 Days for whole order                                                                           |
| Services           | 1.Fast fashion accepted 2.Accept customized size and plus size 3.Strong sourcing for fabrics & accessories                 |
| Packing&Shipping   | 1.Packaging details: Hanging or flat carton<br>2.Shipping methods: By sea or air or train / By express: Fedex/DHL/TNT, etc |