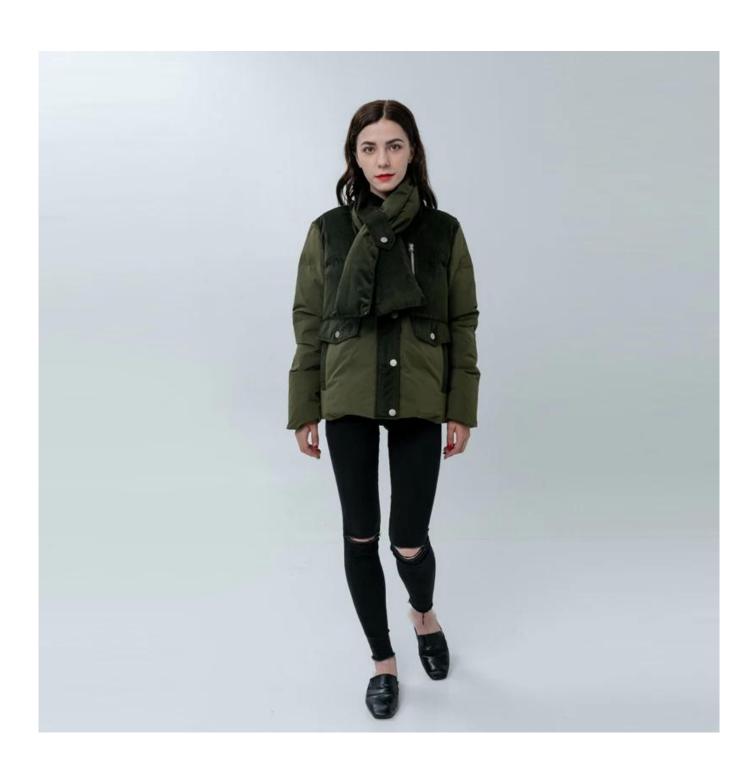

# **Product Details**

| Style name         | Ladies Down Jacket with Color Block                                                                                        |
|--------------------|----------------------------------------------------------------------------------------------------------------------------|
| Style number       | AGWX-0011[]                                                                                                                |
| Color              | Army Green[                                                                                                                |
| MOQ                | 300PCS                                                                                                                     |
| Fabric composition | 100%Polyester shell with duck down/feather fillings[]                                                                      |
| Specialization     | Eco-friendly                                                                                                               |
| Quality            | AQL 2.5 Standard                                                                                                           |
| Certification      | BSCI,SEDEX,BV,ISO9001                                                                                                      |
| Payment terms      | L/C, T/T, Paypal, Western union, etc                                                                                       |
| Lead time          | 5-10 Days for samples,45-60 Days for whole order                                                                           |
| Services           | 1.Fast fashion accepted 2.Accept customized size and plus size 3.Strong sourcing for fabrics & accessories                 |
| Packing&Shipping   | 1.Packaging details: Hanging or flat carton<br>2.Shipping methods: By sea or air or train / By express: Fedex/DHL/TNT, etc |