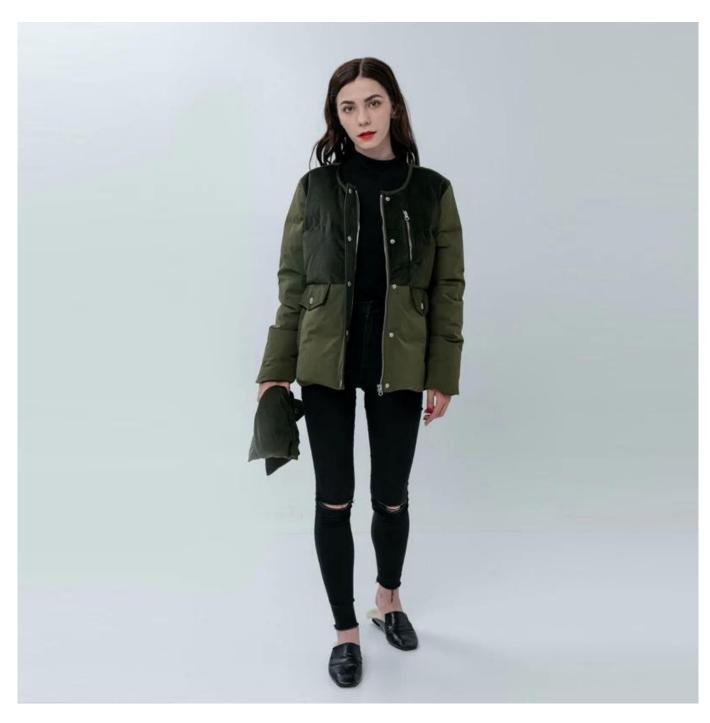

# **Product Details**

| Style name         | Ladies Down Jacket with Color Block                                                                                        |
|--------------------|----------------------------------------------------------------------------------------------------------------------------|
| Style number       | AGWX-0011[]                                                                                                                |
| Color              | Army Green[                                                                                                                |
| MOQ                | 300PCS                                                                                                                     |
| Fabric composition | 100%Polyester shell with duck down/feather fillings[]                                                                      |
| Specialization     | Eco-friendly                                                                                                               |
| Quality            | AQL 2.5 Standard                                                                                                           |
| Certification      | BSCI,SEDEX,BV,ISO9001                                                                                                      |
| Payment terms      | L/C, T/T, Paypal, Western union, etc                                                                                       |
| Lead time          | 5-10 Days for samples,45-60 Days for whole order                                                                           |
| Services           | 1.Fast fashion accepted 2.Accept customized size and plus size 3.Strong sourcing for fabrics & accessories                 |
| Packing&Shipping   | 1.Packaging details: Hanging or flat carton<br>2.Shipping methods: By sea or air or train / By express: Fedex/DHL/TNT, etc |