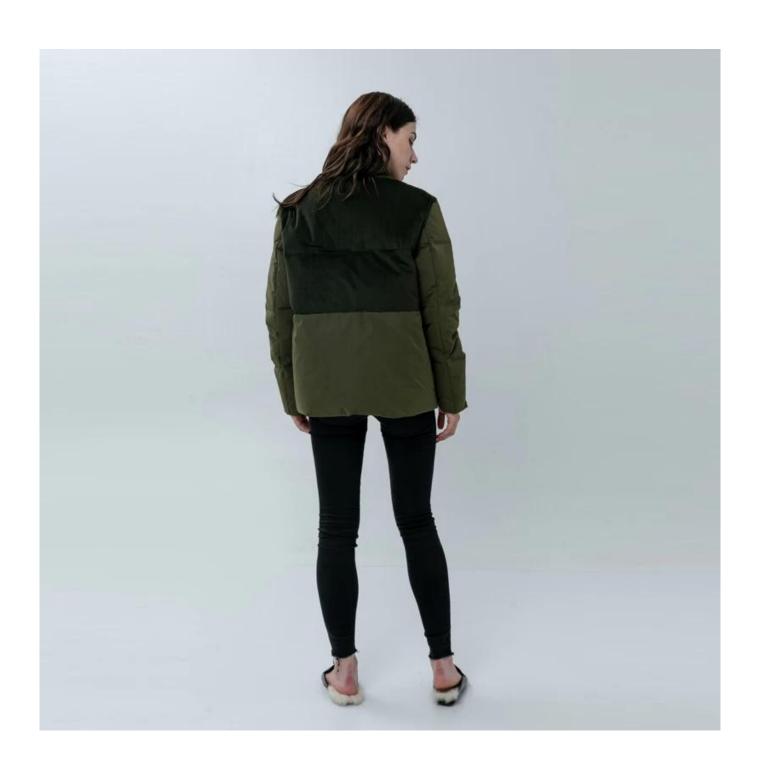

# **Product Details**

| Style name         | Ladies Down Jacket with Color Block                                                                                        |
|--------------------|----------------------------------------------------------------------------------------------------------------------------|
| Style number       | AGWX-0011[]                                                                                                                |
| Color              | Army Green[                                                                                                                |
| MOQ                | 300PCS                                                                                                                     |
| Fabric composition | 100%Polyester shell with duck down/feather fillings[]                                                                      |
| Specialization     | Eco-friendly                                                                                                               |
| Quality            | AQL 2.5 Standard                                                                                                           |
| Certification      | BSCI,SEDEX,BV,ISO9001                                                                                                      |
| Payment terms      | L/C, T/T, Paypal, Western union, etc                                                                                       |
| Lead time          | 5-10 Days for samples,45-60 Days for whole order                                                                           |
| Services           | 1.Fast fashion accepted 2.Accept customized size and plus size 3.Strong sourcing for fabrics & accessories                 |
| Packing&Shipping   | 1.Packaging details: Hanging or flat carton<br>2.Shipping methods: By sea or air or train / By express: Fedex/DHL/TNT, etc |