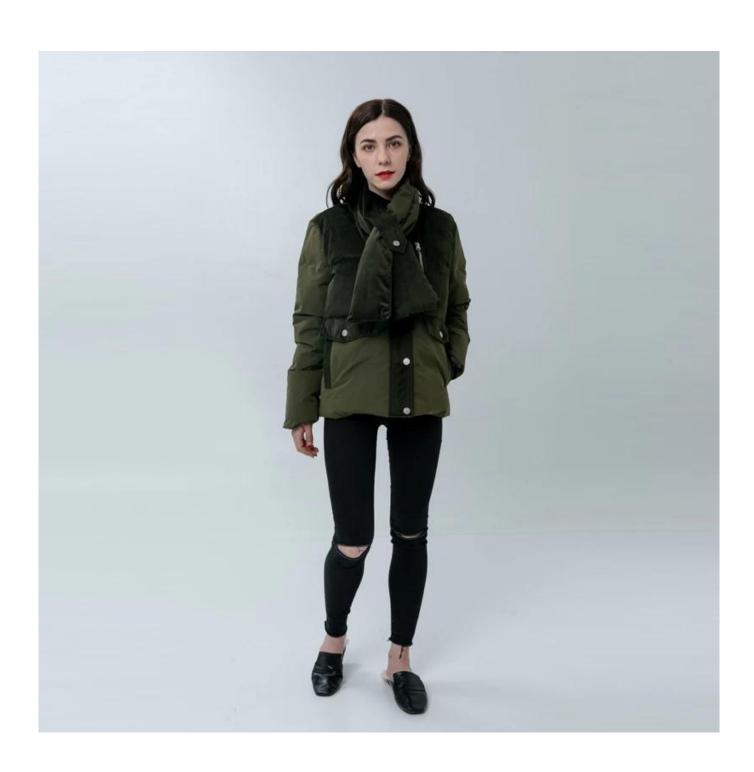

# **Product Details**

| Style name         | Ladies Down Jacket with Color Block                                                                                        |
|--------------------|----------------------------------------------------------------------------------------------------------------------------|
| Style number       | AGWX-0011[]                                                                                                                |
| Color              | Army Green[                                                                                                                |
| MOQ                | 300PCS                                                                                                                     |
| Fabric composition | 100%Polyester shell with duck down/feather fillings[]                                                                      |
| Specialization     | Eco-friendly                                                                                                               |
| Quality            | AQL 2.5 Standard                                                                                                           |
| Certification      | BSCI,SEDEX,BV,ISO9001                                                                                                      |
| Payment terms      | L/C, T/T, Paypal, Western union, etc                                                                                       |
| Lead time          | 5-10 Days for samples,45-60 Days for whole order                                                                           |
| Services           | 1.Fast fashion accepted 2.Accept customized size and plus size 3.Strong sourcing for fabrics & accessories                 |
| Packing&Shipping   | 1.Packaging details: Hanging or flat carton<br>2.Shipping methods: By sea or air or train / By express: Fedex/DHL/TNT, etc |