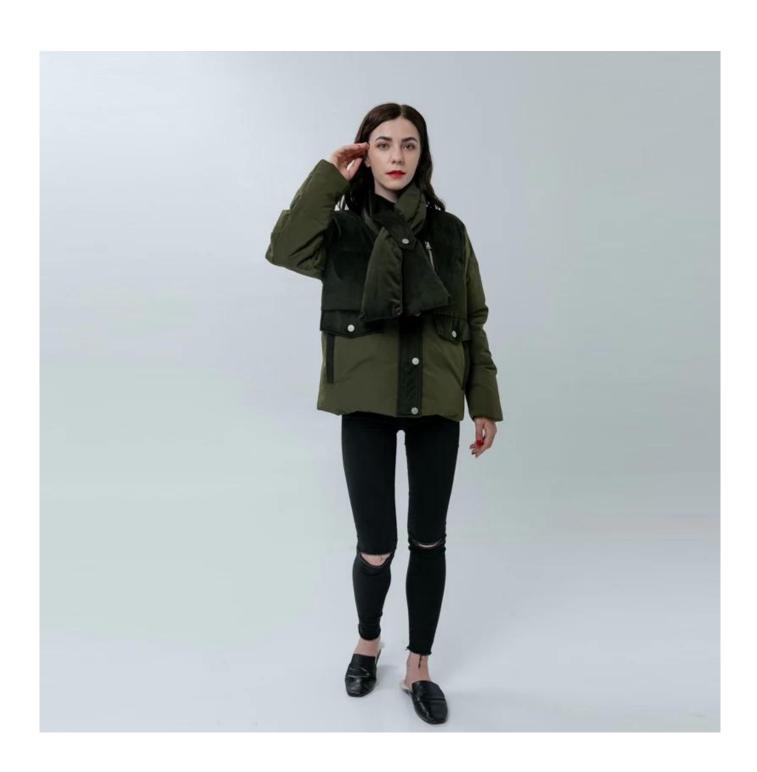

# **Product Details**

| Style name         | Ladies Down Jacket with Color Block                                                                                        |
|--------------------|----------------------------------------------------------------------------------------------------------------------------|
| Style number       | AGWX-0011[]                                                                                                                |
| Color              | Army Green[                                                                                                                |
| MOQ                | 300PCS                                                                                                                     |
| Fabric composition | 100%Polyester shell with duck down/feather fillings[]                                                                      |
| Specialization     | Eco-friendly                                                                                                               |
| Quality            | AQL 2.5 Standard                                                                                                           |
| Certification      | BSCI,SEDEX,BV,ISO9001                                                                                                      |
| Payment terms      | L/C, T/T, Paypal, Western union, etc                                                                                       |
| Lead time          | 5-10 Days for samples,45-60 Days for whole order                                                                           |
| Services           | 1.Fast fashion accepted 2.Accept customized size and plus size 3.Strong sourcing for fabrics & accessories                 |
| Packing&Shipping   | 1.Packaging details: Hanging or flat carton<br>2.Shipping methods: By sea or air or train / By express: Fedex/DHL/TNT, etc |