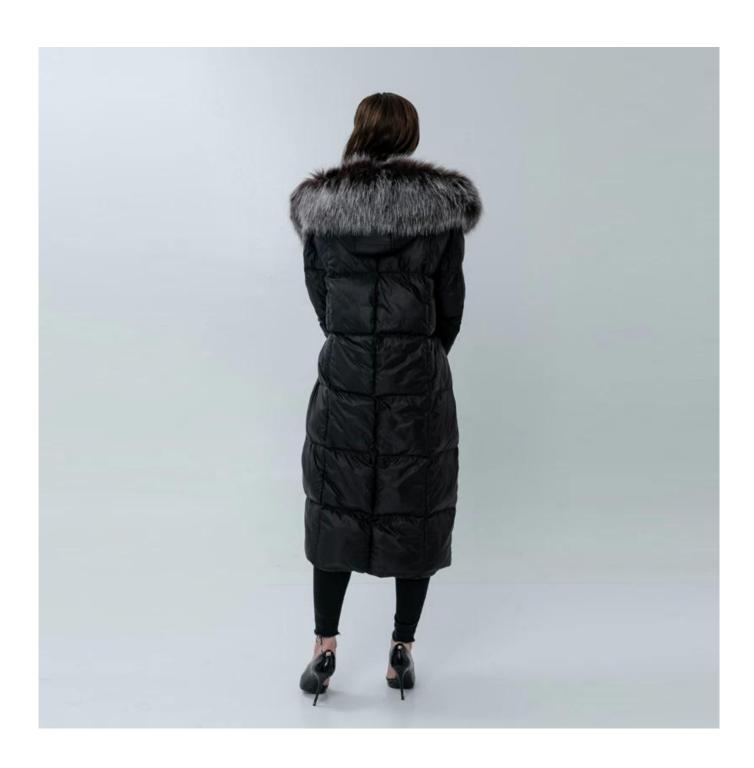

## **Product Details**

| Style name         | Ladies Down Coat with Fur Collar                                                                                           |
|--------------------|----------------------------------------------------------------------------------------------------------------------------|
| Style number       | AGWX-004[]                                                                                                                 |
| Color              | Black□                                                                                                                     |
| MOQ                | 300PCS                                                                                                                     |
| Fabric composition | 100%Polyester Shell Fabric with duck down/feather fillings□                                                                |
| Specialization     | Eco-friendly                                                                                                               |
| Quality            | AQL 2.5 Standard                                                                                                           |
| Certification      | BSCI,SEDEX,BV,ISO9001                                                                                                      |
| Payment terms      | L/C, T/T, Paypal, Western union, etc                                                                                       |
| Lead time          | 5-10 Days for samples,45-60 Days for whole order                                                                           |
| Services           | 1.Fast fashion accepted 2.Accept customized size and plus size 3.Strong sourcing for fabrics & accessories                 |
| Packing&Shipping   | 1.Packaging details: Hanging or flat carton<br>2.Shipping methods: By sea or air or train / By express: Fedex/DHL/TNT, etc |