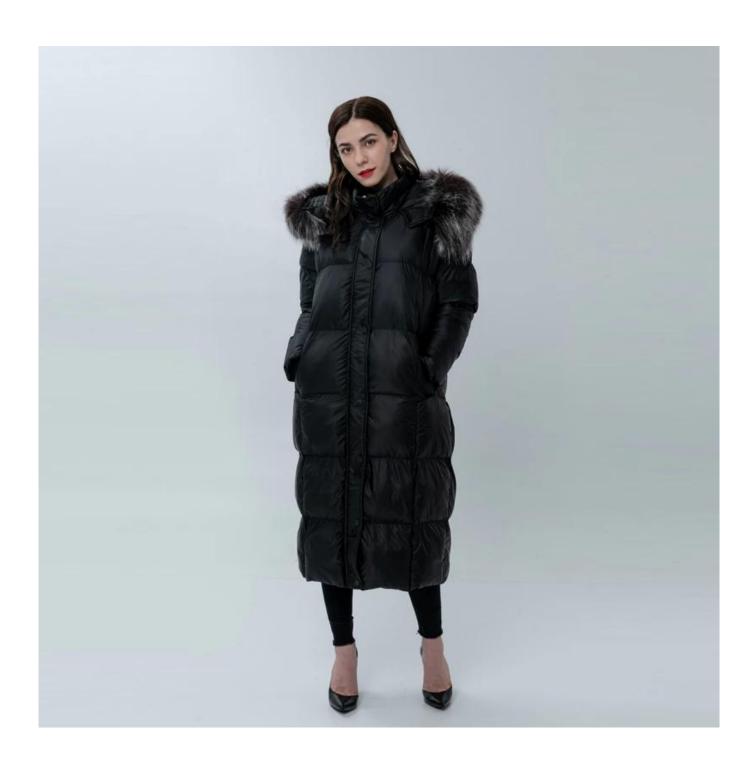

## **Product Details**

| Style name         | Ladies Down Coat with Fur Collar                                                                                           |
|--------------------|----------------------------------------------------------------------------------------------------------------------------|
| Style number       | AGWX-004[]                                                                                                                 |
| Color              | Black□                                                                                                                     |
| MOQ                | 300PCS                                                                                                                     |
| Fabric composition | 100%Polyester Shell Fabric with duck down/feather fillings□                                                                |
| Specialization     | Eco-friendly                                                                                                               |
| Quality            | AQL 2.5 Standard                                                                                                           |
| Certification      | BSCI,SEDEX,BV,ISO9001                                                                                                      |
| Payment terms      | L/C, T/T, Paypal, Western union, etc                                                                                       |
| Lead time          | 5-10 Days for samples,45-60 Days for whole order                                                                           |
| Services           | 1.Fast fashion accepted 2.Accept customized size and plus size 3.Strong sourcing for fabrics & accessories                 |
| Packing&Shipping   | 1.Packaging details: Hanging or flat carton<br>2.Shipping methods: By sea or air or train / By express: Fedex/DHL/TNT, etc |