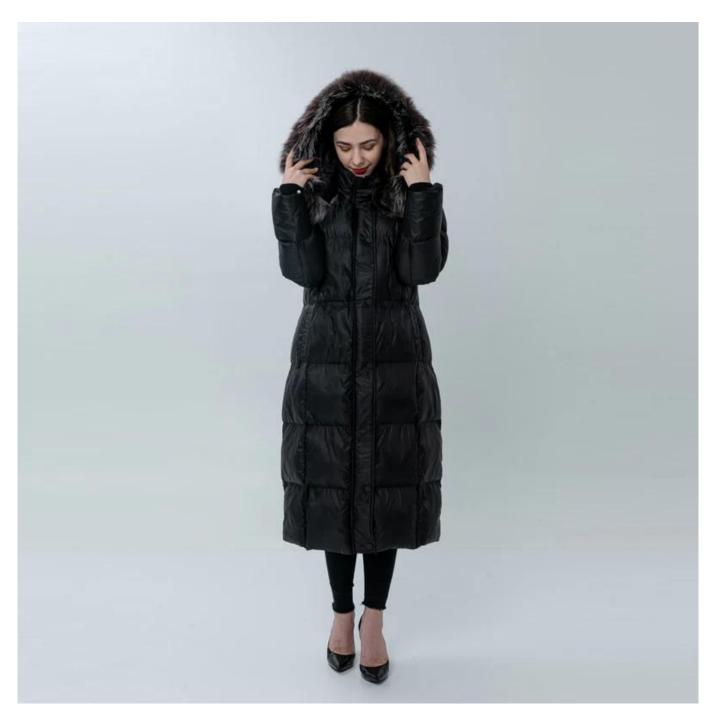

## **Product Details**

| Style name         | Ladies Down Coat with Fur Collar                                                                                           |
|--------------------|----------------------------------------------------------------------------------------------------------------------------|
| Style number       | AGWX-004[]                                                                                                                 |
| Color              | Black□                                                                                                                     |
| MOQ                | 300PCS                                                                                                                     |
| Fabric composition | 100%Polyester Shell Fabric with duck down/feather fillings□                                                                |
| Specialization     | Eco-friendly                                                                                                               |
| Quality            | AQL 2.5 Standard                                                                                                           |
| Certification      | BSCI,SEDEX,BV,ISO9001                                                                                                      |
| Payment terms      | L/C, T/T, Paypal, Western union, etc                                                                                       |
| Lead time          | 5-10 Days for samples,45-60 Days for whole order                                                                           |
| Services           | 1.Fast fashion accepted 2.Accept customized size and plus size 3.Strong sourcing for fabrics & accessories                 |
| Packing&Shipping   | 1.Packaging details: Hanging or flat carton<br>2.Shipping methods: By sea or air or train / By express: Fedex/DHL/TNT, etc |