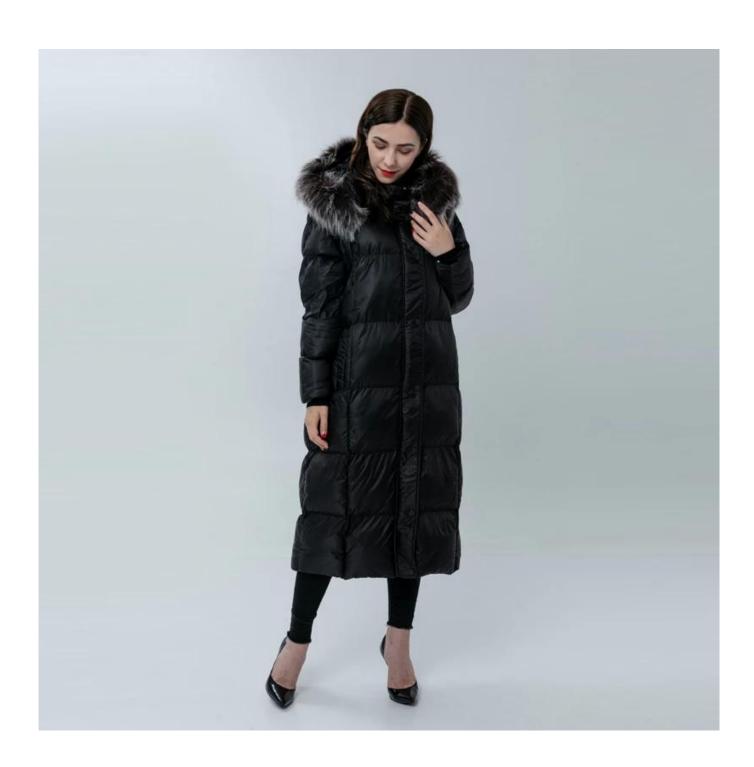

## **Product Details**

| Style name         | Ladies Down Coat with Fur Collar                                                                                           |
|--------------------|----------------------------------------------------------------------------------------------------------------------------|
| Style number       | AGWX-004[]                                                                                                                 |
| Color              | Black□                                                                                                                     |
| MOQ                | 300PCS                                                                                                                     |
| Fabric composition | 100%Polyester Shell Fabric with duck down/feather fillings□                                                                |
| Specialization     | Eco-friendly                                                                                                               |
| Quality            | AQL 2.5 Standard                                                                                                           |
| Certification      | BSCI,SEDEX,BV,ISO9001                                                                                                      |
| Payment terms      | L/C, T/T, Paypal, Western union, etc                                                                                       |
| Lead time          | 5-10 Days for samples,45-60 Days for whole order                                                                           |
| Services           | 1.Fast fashion accepted 2.Accept customized size and plus size 3.Strong sourcing for fabrics & accessories                 |
| Packing&Shipping   | 1.Packaging details: Hanging or flat carton<br>2.Shipping methods: By sea or air or train / By express: Fedex/DHL/TNT, etc |