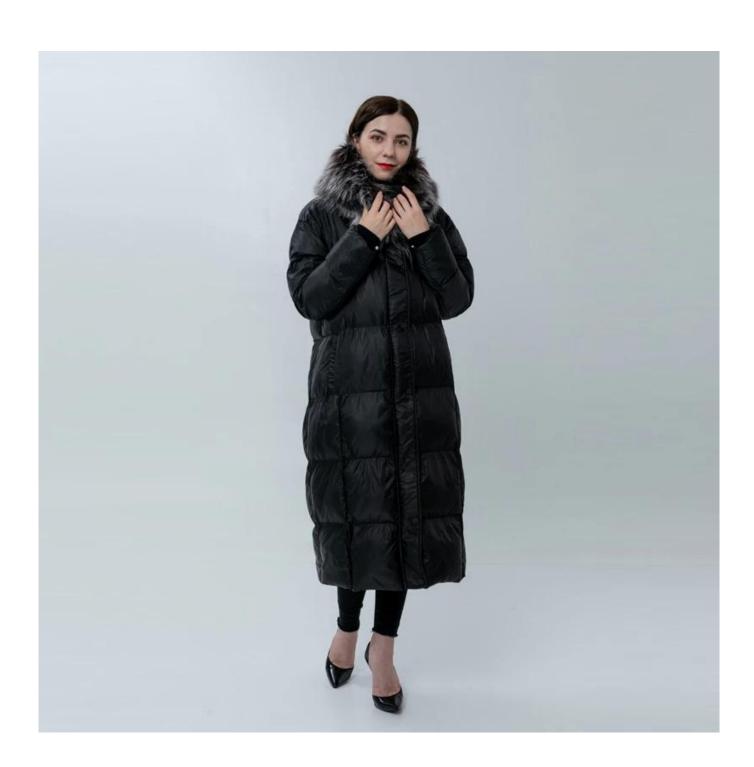

## **Product Details**

| Style name         | Ladies Down Coat with Fur Collar                                                                                           |
|--------------------|----------------------------------------------------------------------------------------------------------------------------|
| Style number       | AGWX-004[]                                                                                                                 |
| Color              | Black□                                                                                                                     |
| MOQ                | 300PCS                                                                                                                     |
| Fabric composition | 100%Polyester Shell Fabric with duck down/feather fillings□                                                                |
| Specialization     | Eco-friendly                                                                                                               |
| Quality            | AQL 2.5 Standard                                                                                                           |
| Certification      | BSCI,SEDEX,BV,ISO9001                                                                                                      |
| Payment terms      | L/C, T/T, Paypal, Western union, etc                                                                                       |
| Lead time          | 5-10 Days for samples,45-60 Days for whole order                                                                           |
| Services           | 1.Fast fashion accepted 2.Accept customized size and plus size 3.Strong sourcing for fabrics & accessories                 |
| Packing&Shipping   | 1.Packaging details: Hanging or flat carton<br>2.Shipping methods: By sea or air or train / By express: Fedex/DHL/TNT, etc |