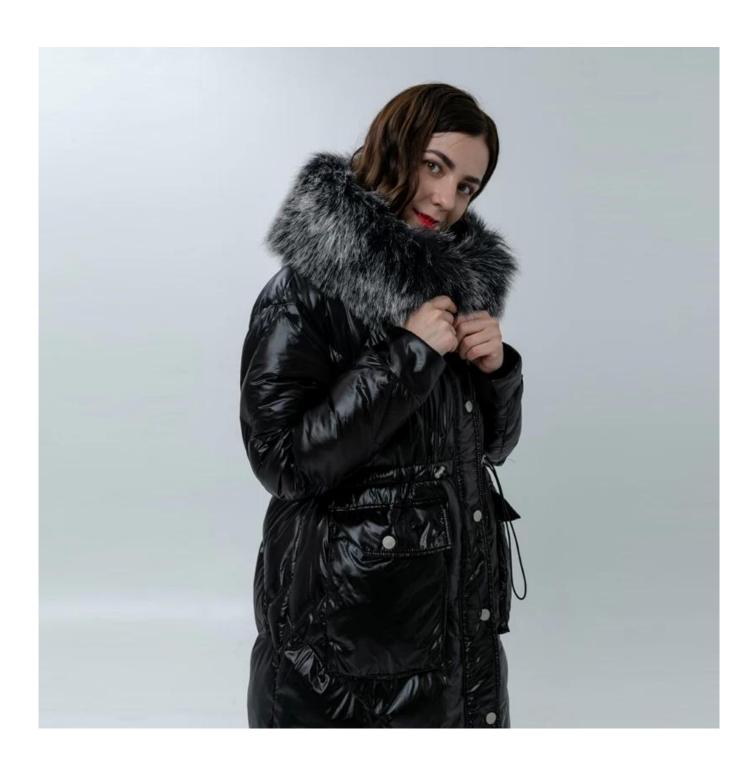

# **Product Details**

| Style name         | Ladies Down Coat with Drawstring at the waist                                                                              |
|--------------------|----------------------------------------------------------------------------------------------------------------------------|
| Style number       | AGWX-005[]                                                                                                                 |
| Color              | Black□                                                                                                                     |
| MOQ                | 300PCS                                                                                                                     |
| Fabric composition | 100%Polyester shell fabric with duck down/feather fillings[]                                                               |
| Specialization     | Eco-friendly                                                                                                               |
| Quality            | AQL 2.5 Standard                                                                                                           |
| Certification      | BSCI,SEDEX,BV,ISO9001                                                                                                      |
| Payment terms      | L/C, T/T, Paypal, Western union, etc                                                                                       |
| Lead time          | 5-10 Days for samples,45-60 Days for whole order                                                                           |
| Services           | 1.Fast fashion accepted 2.Accept customized size and plus size 3.Strong sourcing for fabrics & accessories                 |
| Packing&Shipping   | 1.Packaging details: Hanging or flat carton<br>2.Shipping methods: By sea or air or train / By express: Fedex/DHL/TNT, etc |