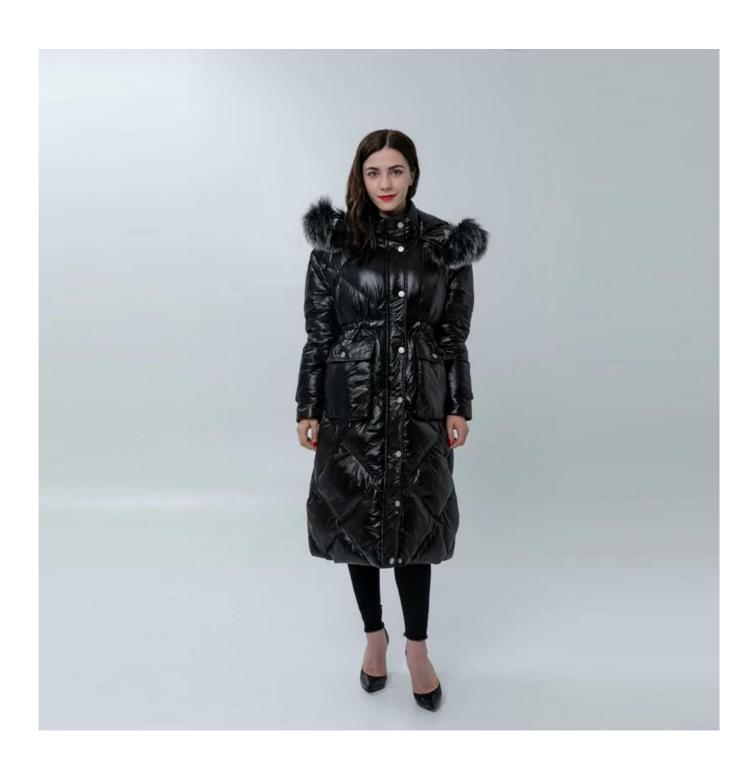

# **Product Details**

| Style name         | Ladies Down Coat with Drawstring at the waist                                                                              |
|--------------------|----------------------------------------------------------------------------------------------------------------------------|
| Style number       | AGWX-005[]                                                                                                                 |
| Color              | Black□                                                                                                                     |
| MOQ                | 300PCS                                                                                                                     |
| Fabric composition | 100%Polyester shell fabric with duck down/feather fillings[]                                                               |
| Specialization     | Eco-friendly                                                                                                               |
| Quality            | AQL 2.5 Standard                                                                                                           |
| Certification      | BSCI,SEDEX,BV,ISO9001                                                                                                      |
| Payment terms      | L/C, T/T, Paypal, Western union, etc                                                                                       |
| Lead time          | 5-10 Days for samples,45-60 Days for whole order                                                                           |
| Services           | 1.Fast fashion accepted 2.Accept customized size and plus size 3.Strong sourcing for fabrics & accessories                 |
| Packing&Shipping   | 1.Packaging details: Hanging or flat carton<br>2.Shipping methods: By sea or air or train / By express: Fedex/DHL/TNT, etc |