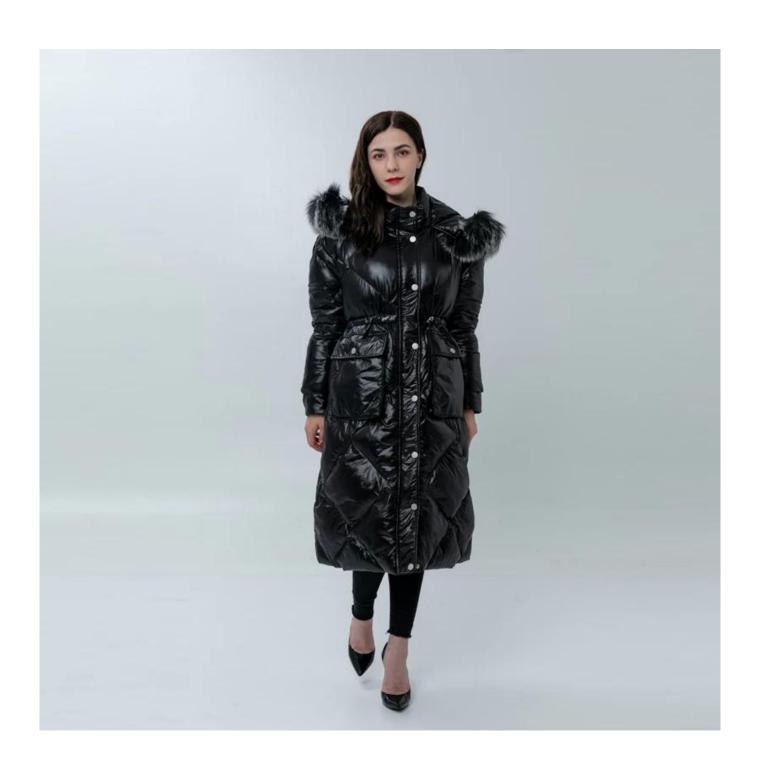

# **Product Details**

| Style name         | Ladies Down Coat with Drawstring at the waist                                                                              |
|--------------------|----------------------------------------------------------------------------------------------------------------------------|
| Style number       | AGWX-005[]                                                                                                                 |
| Color              | Black□                                                                                                                     |
| MOQ                | 300PCS                                                                                                                     |
| Fabric composition | 100%Polyester shell fabric with duck down/feather fillings[]                                                               |
| Specialization     | Eco-friendly                                                                                                               |
| Quality            | AQL 2.5 Standard                                                                                                           |
| Certification      | BSCI,SEDEX,BV,ISO9001                                                                                                      |
| Payment terms      | L/C, T/T, Paypal, Western union, etc                                                                                       |
| Lead time          | 5-10 Days for samples,45-60 Days for whole order                                                                           |
| Services           | 1.Fast fashion accepted 2.Accept customized size and plus size 3.Strong sourcing for fabrics & accessories                 |
| Packing&Shipping   | 1.Packaging details: Hanging or flat carton<br>2.Shipping methods: By sea or air or train / By express: Fedex/DHL/TNT, etc |