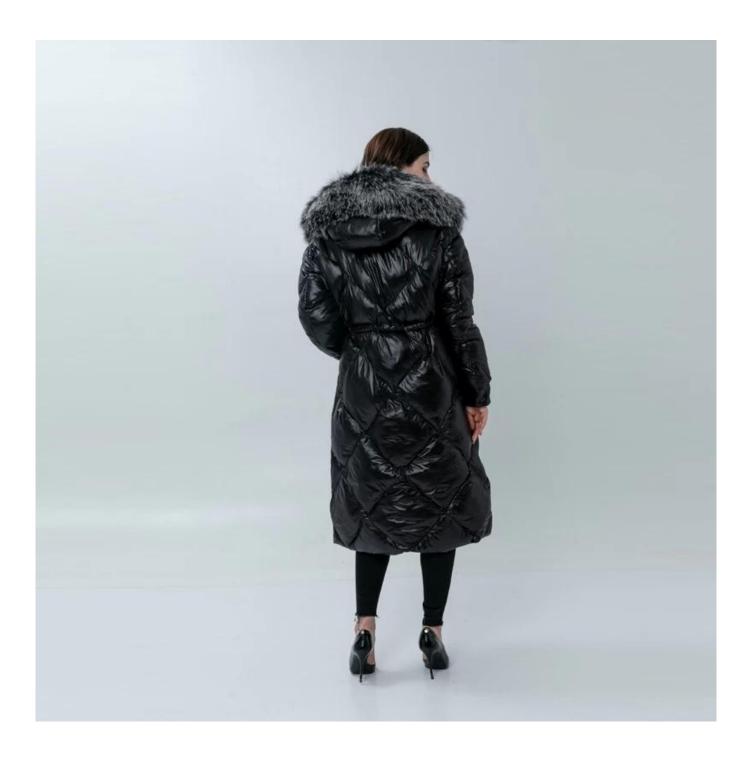

# **Product Details**

| Style name         | Ladies Down Coat with Drawstring at the waist                                                                              |
|--------------------|----------------------------------------------------------------------------------------------------------------------------|
| Style number       | AGWX-005[]                                                                                                                 |
| Color              | Black□                                                                                                                     |
| MOQ                | 300PCS                                                                                                                     |
| Fabric composition | 100%Polyester shell fabric with duck down/feather fillings[]                                                               |
| Specialization     | Eco-friendly                                                                                                               |
| Quality            | AQL 2.5 Standard                                                                                                           |
| Certification      | BSCI,SEDEX,BV,ISO9001                                                                                                      |
| Payment terms      | L/C, T/T, Paypal, Western union, etc                                                                                       |
| Lead time          | 5-10 Days for samples,45-60 Days for whole order                                                                           |
| Services           | 1.Fast fashion accepted 2.Accept customized size and plus size 3.Strong sourcing for fabrics & accessories                 |
| Packing&Shipping   | 1.Packaging details: Hanging or flat carton<br>2.Shipping methods: By sea or air or train / By express: Fedex/DHL/TNT, etc |