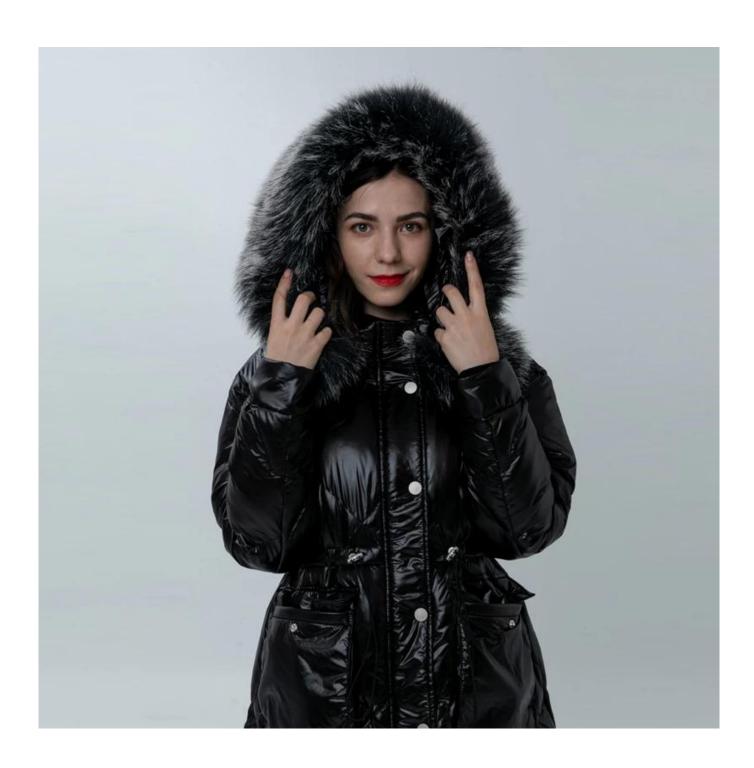

# **Product Details**

| Style name         | Ladies Down Coat with Drawstring at the waist                                                                              |
|--------------------|----------------------------------------------------------------------------------------------------------------------------|
| Style number       | AGWX-005[]                                                                                                                 |
| Color              | Black□                                                                                                                     |
| MOQ                | 300PCS                                                                                                                     |
| Fabric composition | 100%Polyester shell fabric with duck down/feather fillings[]                                                               |
| Specialization     | Eco-friendly                                                                                                               |
| Quality            | AQL 2.5 Standard                                                                                                           |
| Certification      | BSCI,SEDEX,BV,ISO9001                                                                                                      |
| Payment terms      | L/C, T/T, Paypal, Western union, etc                                                                                       |
| Lead time          | 5-10 Days for samples,45-60 Days for whole order                                                                           |
| Services           | 1.Fast fashion accepted 2.Accept customized size and plus size 3.Strong sourcing for fabrics & accessories                 |
| Packing&Shipping   | 1.Packaging details: Hanging or flat carton<br>2.Shipping methods: By sea or air or train / By express: Fedex/DHL/TNT, etc |