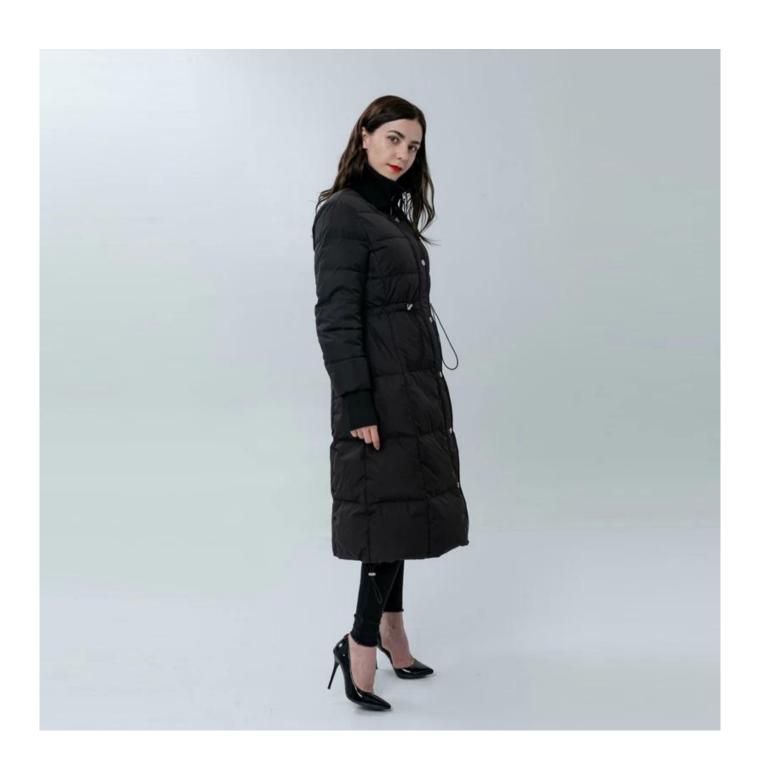

## **Product Details**

| Style name         | Ladies Down Coat with Drawstring Waist                                                                                     |
|--------------------|----------------------------------------------------------------------------------------------------------------------------|
| Style number       | AGWX-006□                                                                                                                  |
| Color              | Black□                                                                                                                     |
| MOQ                | 300PCS                                                                                                                     |
| Fabric composition | 100%Polyester shell with duch down/feather fillings[]                                                                      |
| Specialization     | Eco-friendly                                                                                                               |
| Quality            | AQL 2.5 Standard                                                                                                           |
| Certification      | BSCI,SEDEX,BV,ISO9001                                                                                                      |
| Payment terms      | L/C, T/T, Paypal, Western union, etc                                                                                       |
| Lead time          | 5-10 Days for samples,45-60 Days for whole order                                                                           |
| Services           | 1.Fast fashion accepted 2.Accept customized size and plus size 3.Strong sourcing for fabrics & accessories                 |
| Packing&Shipping   | 1.Packaging details: Hanging or flat carton<br>2.Shipping methods: By sea or air or train / By express: Fedex/DHL/TNT, etc |