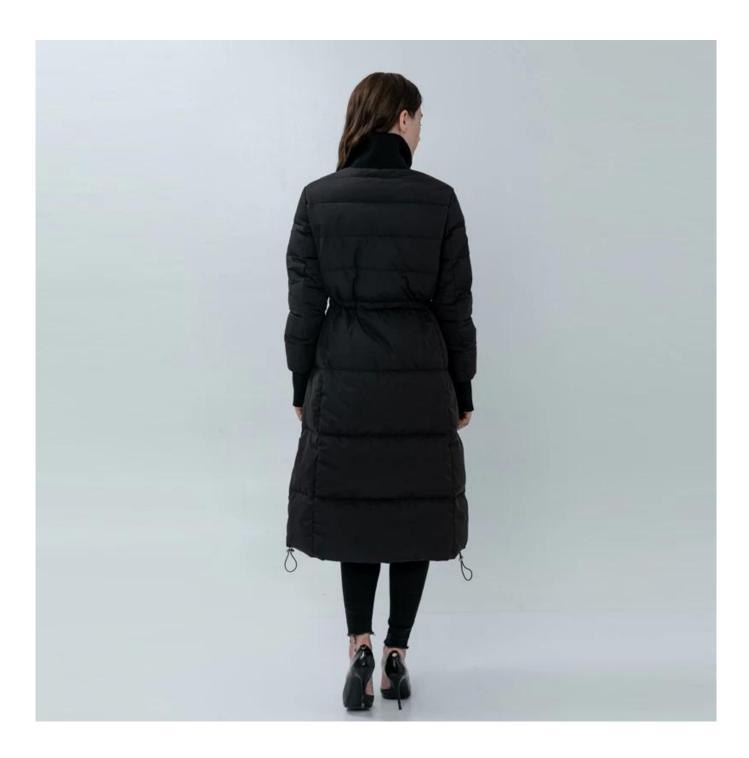

## **Product Details**

| Style name         | Ladies Down Coat with Drawstring Waist                                                                                     |
|--------------------|----------------------------------------------------------------------------------------------------------------------------|
| Style number       | AGWX-006□                                                                                                                  |
| Color              | Black□                                                                                                                     |
| MOQ                | 300PCS                                                                                                                     |
| Fabric composition | 100%Polyester shell with duch down/feather fillings[]                                                                      |
| Specialization     | Eco-friendly                                                                                                               |
| Quality            | AQL 2.5 Standard                                                                                                           |
| Certification      | BSCI,SEDEX,BV,ISO9001                                                                                                      |
| Payment terms      | L/C, T/T, Paypal, Western union, etc                                                                                       |
| Lead time          | 5-10 Days for samples,45-60 Days for whole order                                                                           |
| Services           | 1.Fast fashion accepted 2.Accept customized size and plus size 3.Strong sourcing for fabrics & accessories                 |
| Packing&Shipping   | 1.Packaging details: Hanging or flat carton<br>2.Shipping methods: By sea or air or train / By express: Fedex/DHL/TNT, etc |