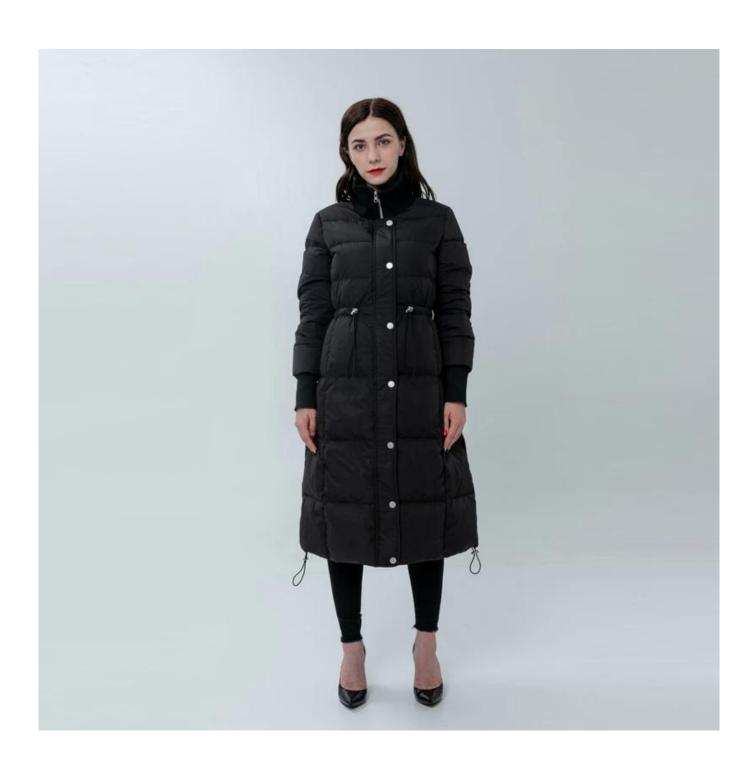

## **Product Details**

| Style name         | Ladies Down Coat with Drawstring Waist                                                                                     |
|--------------------|----------------------------------------------------------------------------------------------------------------------------|
| Style number       | AGWX-006□                                                                                                                  |
| Color              | Black□                                                                                                                     |
| MOQ                | 300PCS                                                                                                                     |
| Fabric composition | 100%Polyester shell with duch down/feather fillings[]                                                                      |
| Specialization     | Eco-friendly                                                                                                               |
| Quality            | AQL 2.5 Standard                                                                                                           |
| Certification      | BSCI,SEDEX,BV,ISO9001                                                                                                      |
| Payment terms      | L/C, T/T, Paypal, Western union, etc                                                                                       |
| Lead time          | 5-10 Days for samples,45-60 Days for whole order                                                                           |
| Services           | 1.Fast fashion accepted 2.Accept customized size and plus size 3.Strong sourcing for fabrics & accessories                 |
| Packing&Shipping   | 1.Packaging details: Hanging or flat carton<br>2.Shipping methods: By sea or air or train / By express: Fedex/DHL/TNT, etc |