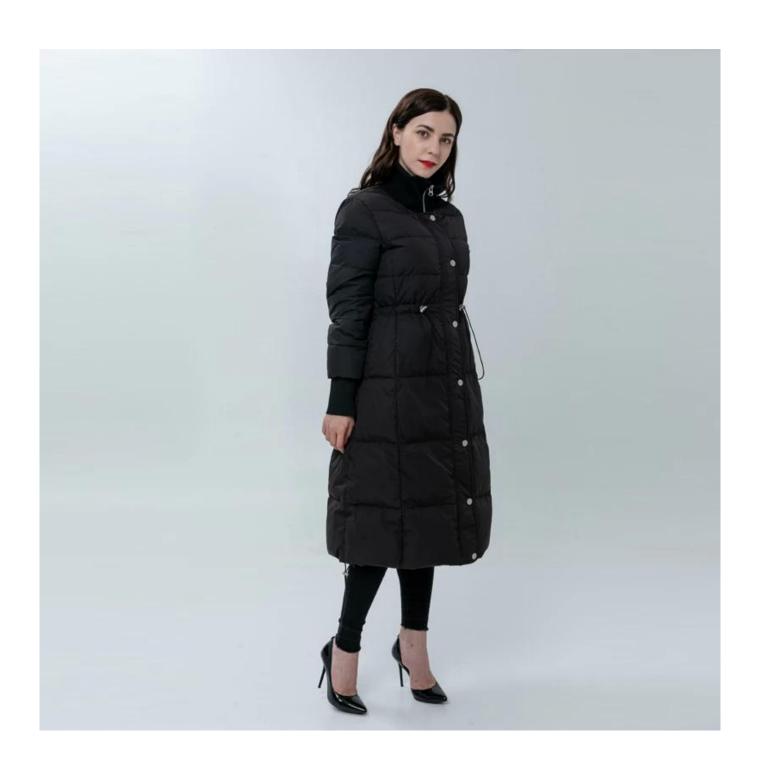

## **Product Details**

| Style name         | Ladies Down Coat with Drawstring Waist                                                                                     |
|--------------------|----------------------------------------------------------------------------------------------------------------------------|
| Style number       | AGWX-006□                                                                                                                  |
| Color              | Black□                                                                                                                     |
| MOQ                | 300PCS                                                                                                                     |
| Fabric composition | 100%Polyester shell with duch down/feather fillings[]                                                                      |
| Specialization     | Eco-friendly                                                                                                               |
| Quality            | AQL 2.5 Standard                                                                                                           |
| Certification      | BSCI,SEDEX,BV,ISO9001                                                                                                      |
| Payment terms      | L/C, T/T, Paypal, Western union, etc                                                                                       |
| Lead time          | 5-10 Days for samples,45-60 Days for whole order                                                                           |
| Services           | 1.Fast fashion accepted 2.Accept customized size and plus size 3.Strong sourcing for fabrics & accessories                 |
| Packing&Shipping   | 1.Packaging details: Hanging or flat carton<br>2.Shipping methods: By sea or air or train / By express: Fedex/DHL/TNT, etc |