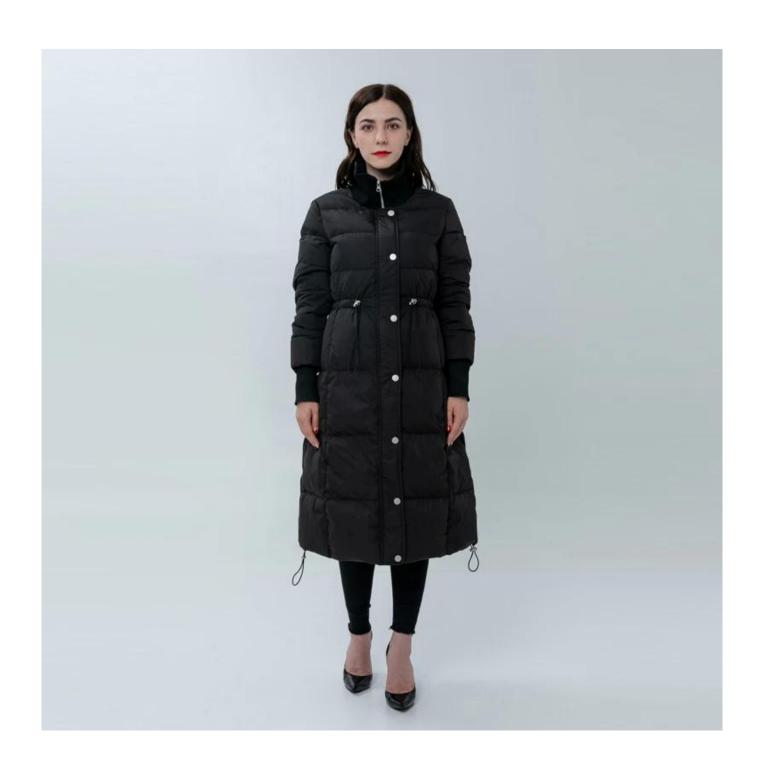

## **Product Details**

| Style name         | Ladies Down Coat with Drawstring Waist                                                                                     |
|--------------------|----------------------------------------------------------------------------------------------------------------------------|
| Style number       | AGWX-006□                                                                                                                  |
| Color              | Black□                                                                                                                     |
| MOQ                | 300PCS                                                                                                                     |
| Fabric composition | 100%Polyester shell with duch down/feather fillings[]                                                                      |
| Specialization     | Eco-friendly                                                                                                               |
| Quality            | AQL 2.5 Standard                                                                                                           |
| Certification      | BSCI,SEDEX,BV,ISO9001                                                                                                      |
| Payment terms      | L/C, T/T, Paypal, Western union, etc                                                                                       |
| Lead time          | 5-10 Days for samples,45-60 Days for whole order                                                                           |
| Services           | 1.Fast fashion accepted 2.Accept customized size and plus size 3.Strong sourcing for fabrics & accessories                 |
| Packing&Shipping   | 1.Packaging details: Hanging or flat carton<br>2.Shipping methods: By sea or air or train / By express: Fedex/DHL/TNT, etc |