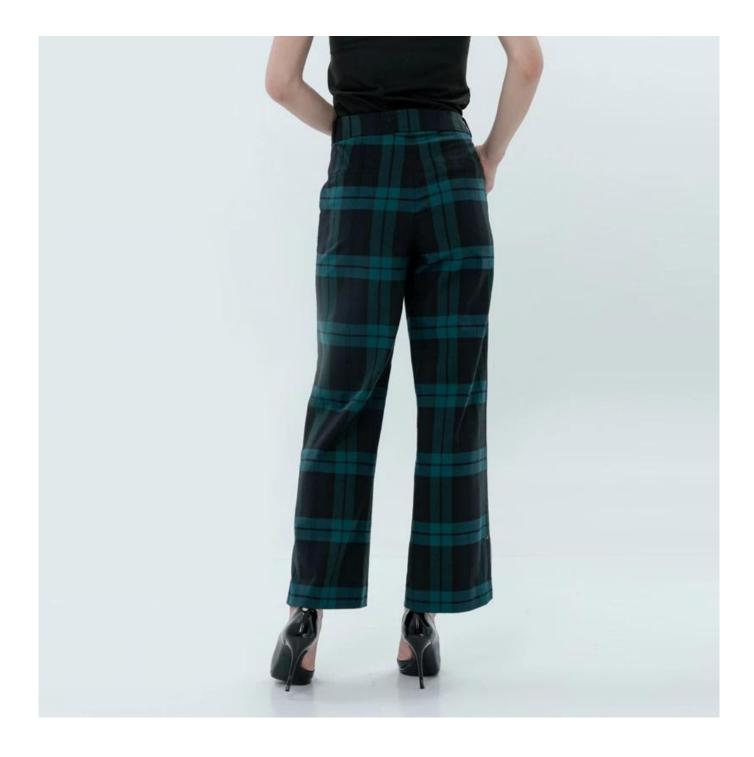

# **Product Details**

| adies Double Breasted Plaids Suit<br>VXFW-B1938 Blazer+WXFW-P1920 Pant[]<br>Dark Green[]                                   |
|----------------------------------------------------------------------------------------------------------------------------|
| 1                                                                                                                          |
|                                                                                                                            |
|                                                                                                                            |
| 300PCS                                                                                                                     |
| 55%Polyester/33%Rayon/2%Spandex 🛛                                                                                          |
| Eco-friendly                                                                                                               |
| AQL 2.5 Standard                                                                                                           |
| 3SCI,SEDEX,BV,ISO9001                                                                                                      |
| /C, T/T, Paypal, Western union, etc                                                                                        |
| 5-10 Days for samples,45-60 Days for whole order                                                                           |
| I.Fast fashion accepted<br>2.Accept customized size and plus size<br>3.Strong sourcing for fabrics & accessories           |
| L.Packaging details: Hanging or flat carton<br>2.Shipping methods: By sea or air or train / By express: Fedex/DHL/TNT, etc |
|                                                                                                                            |