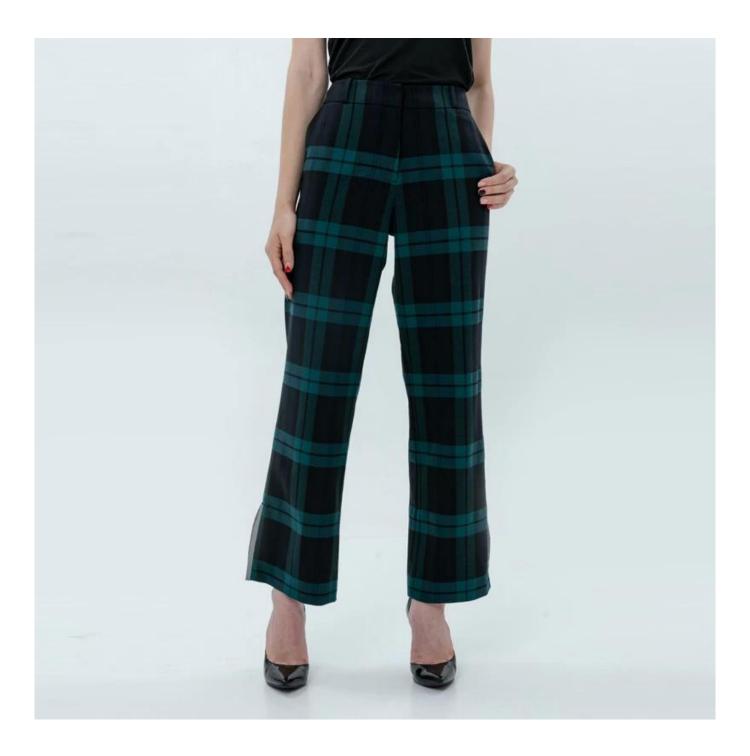

# **Product Details**

| adies Double Breasted Plaids Suit<br>VXFW-B1938 Blazer+WXFW-P1920 Pant[]<br>Dark Green[]                                   |
|----------------------------------------------------------------------------------------------------------------------------|
| 1                                                                                                                          |
|                                                                                                                            |
|                                                                                                                            |
| 300PCS                                                                                                                     |
| 55%Polyester/33%Rayon/2%Spandex 🛛                                                                                          |
| Eco-friendly                                                                                                               |
| AQL 2.5 Standard                                                                                                           |
| 3SCI,SEDEX,BV,ISO9001                                                                                                      |
| /C, T/T, Paypal, Western union, etc                                                                                        |
| 5-10 Days for samples,45-60 Days for whole order                                                                           |
| I.Fast fashion accepted<br>2.Accept customized size and plus size<br>3.Strong sourcing for fabrics & accessories           |
| L.Packaging details: Hanging or flat carton<br>2.Shipping methods: By sea or air or train / By express: Fedex/DHL/TNT, etc |
|                                                                                                                            |