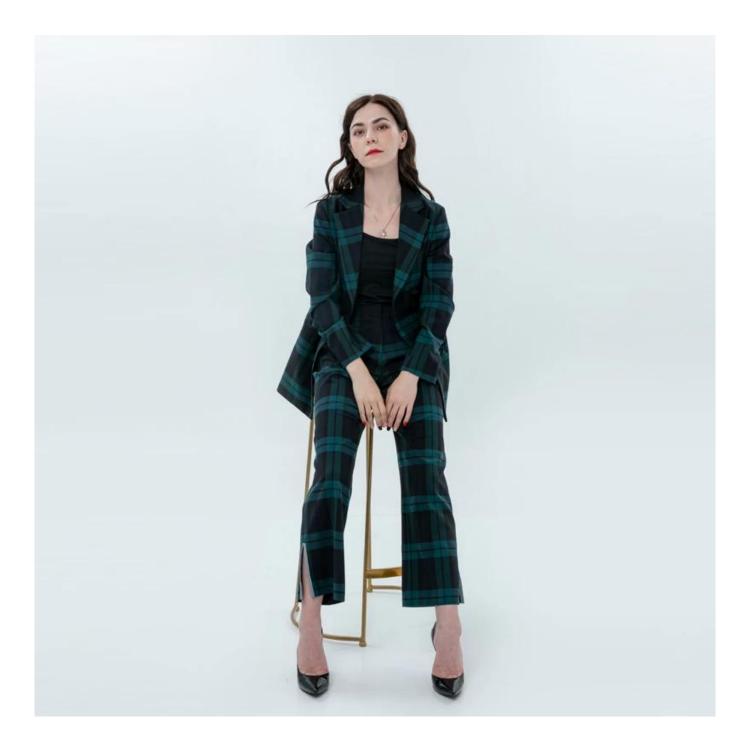

# **Product Details**

| adies Double Breasted Plaids Suit<br>VXFW-B1938 Blazer+WXFW-P1920 Pant[]<br>Dark Green[]                                   |
|----------------------------------------------------------------------------------------------------------------------------|
| 1                                                                                                                          |
|                                                                                                                            |
|                                                                                                                            |
| 300PCS                                                                                                                     |
| 55%Polyester/33%Rayon/2%Spandex 🛛                                                                                          |
| Eco-friendly                                                                                                               |
| AQL 2.5 Standard                                                                                                           |
| 3SCI,SEDEX,BV,ISO9001                                                                                                      |
| /C, T/T, Paypal, Western union, etc                                                                                        |
| 5-10 Days for samples,45-60 Days for whole order                                                                           |
| I.Fast fashion accepted<br>2.Accept customized size and plus size<br>3.Strong sourcing for fabrics & accessories           |
| L.Packaging details: Hanging or flat carton<br>2.Shipping methods: By sea or air or train / By express: Fedex/DHL/TNT, etc |
|                                                                                                                            |