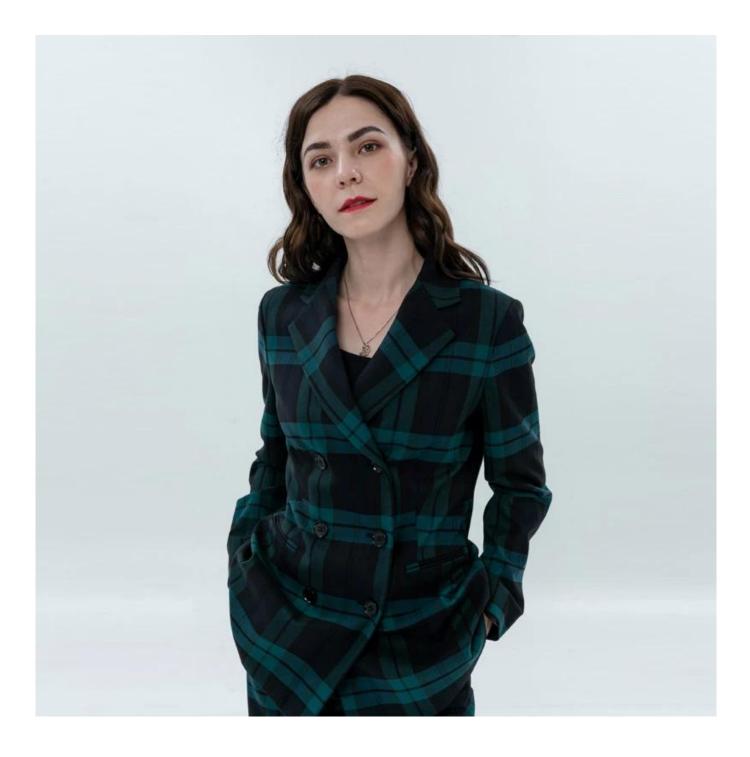

# **Product Details**

| adies Double Breasted Plaids Suit<br>VXFW-B1938 Blazer+WXFW-P1920 Pant[]<br>Dark Green[]                                   |
|----------------------------------------------------------------------------------------------------------------------------|
| 1                                                                                                                          |
|                                                                                                                            |
|                                                                                                                            |
| 300PCS                                                                                                                     |
| 55%Polyester/33%Rayon/2%Spandex 🛛                                                                                          |
| Eco-friendly                                                                                                               |
| AQL 2.5 Standard                                                                                                           |
| 3SCI,SEDEX,BV,ISO9001                                                                                                      |
| /C, T/T, Paypal, Western union, etc                                                                                        |
| 5-10 Days for samples,45-60 Days for whole order                                                                           |
| I.Fast fashion accepted<br>2.Accept customized size and plus size<br>3.Strong sourcing for fabrics & accessories           |
| L.Packaging details: Hanging or flat carton<br>2.Shipping methods: By sea or air or train / By express: Fedex/DHL/TNT, etc |
|                                                                                                                            |