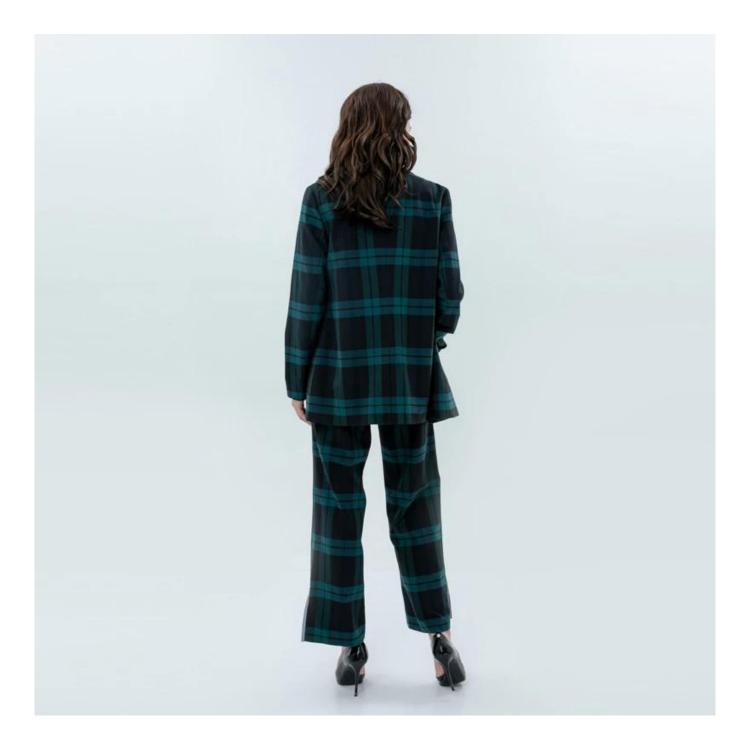

# **Product Details**

| adies Double Breasted Plaids Suit<br>VXFW-B1938 Blazer+WXFW-P1920 Pant[]<br>Dark Green[]                                   |
|----------------------------------------------------------------------------------------------------------------------------|
| 1                                                                                                                          |
|                                                                                                                            |
|                                                                                                                            |
| 300PCS                                                                                                                     |
| 55%Polyester/33%Rayon/2%Spandex 🛛                                                                                          |
| Eco-friendly                                                                                                               |
| AQL 2.5 Standard                                                                                                           |
| 3SCI,SEDEX,BV,ISO9001                                                                                                      |
| /C, T/T, Paypal, Western union, etc                                                                                        |
| 5-10 Days for samples,45-60 Days for whole order                                                                           |
| I.Fast fashion accepted<br>2.Accept customized size and plus size<br>3.Strong sourcing for fabrics & accessories           |
| L.Packaging details: Hanging or flat carton<br>2.Shipping methods: By sea or air or train / By express: Fedex/DHL/TNT, etc |
|                                                                                                                            |