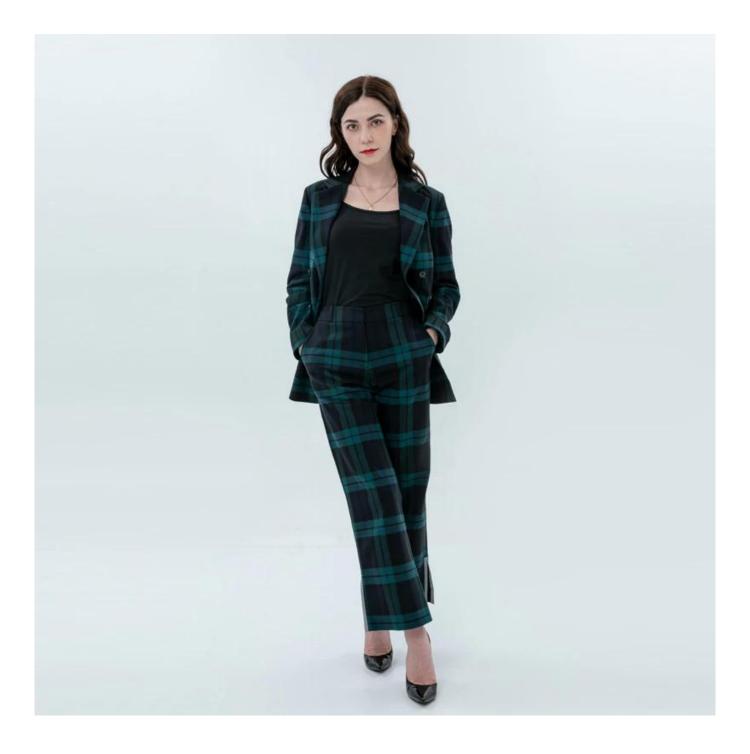

# **Product Details**

| adies Double Breasted Plaids Suit<br>VXFW-B1938 Blazer+WXFW-P1920 Pant[]<br>Dark Green[]                                   |
|----------------------------------------------------------------------------------------------------------------------------|
| 1                                                                                                                          |
|                                                                                                                            |
|                                                                                                                            |
| 300PCS                                                                                                                     |
| 55%Polyester/33%Rayon/2%Spandex 🛛                                                                                          |
| Eco-friendly                                                                                                               |
| AQL 2.5 Standard                                                                                                           |
| 3SCI,SEDEX,BV,ISO9001                                                                                                      |
| /C, T/T, Paypal, Western union, etc                                                                                        |
| 5-10 Days for samples,45-60 Days for whole order                                                                           |
| I.Fast fashion accepted<br>2.Accept customized size and plus size<br>3.Strong sourcing for fabrics & accessories           |
| L.Packaging details: Hanging or flat carton<br>2.Shipping methods: By sea or air or train / By express: Fedex/DHL/TNT, etc |
|                                                                                                                            |