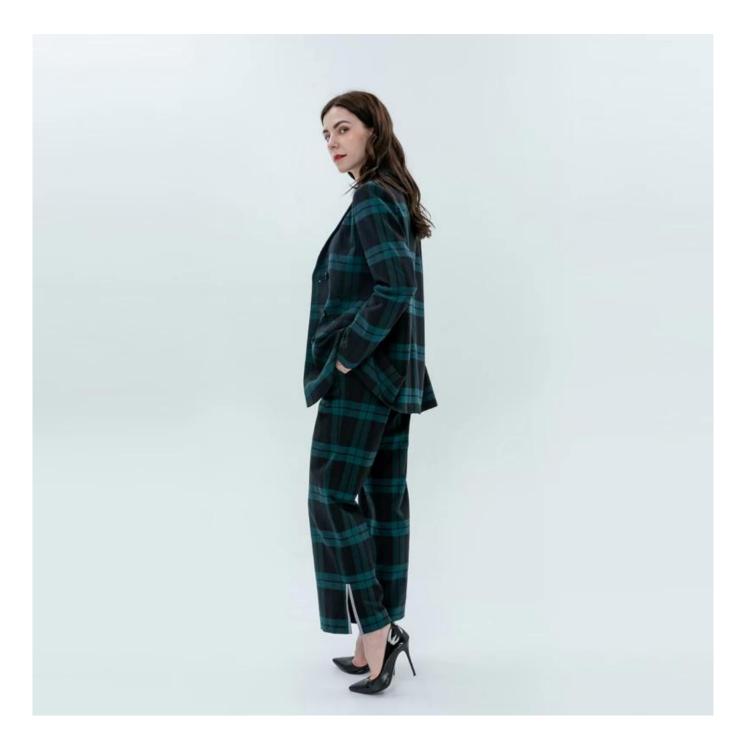

# **Product Details**

| adies Double Breasted Plaids Suit<br>VXFW-B1938 Blazer+WXFW-P1920 Pant[]<br>Dark Green[]                                   |
|----------------------------------------------------------------------------------------------------------------------------|
| 1                                                                                                                          |
|                                                                                                                            |
|                                                                                                                            |
| 300PCS                                                                                                                     |
| 55%Polyester/33%Rayon/2%Spandex 🛛                                                                                          |
| Eco-friendly                                                                                                               |
| AQL 2.5 Standard                                                                                                           |
| 3SCI,SEDEX,BV,ISO9001                                                                                                      |
| /C, T/T, Paypal, Western union, etc                                                                                        |
| 5-10 Days for samples,45-60 Days for whole order                                                                           |
| I.Fast fashion accepted<br>2.Accept customized size and plus size<br>3.Strong sourcing for fabrics & accessories           |
| L.Packaging details: Hanging or flat carton<br>2.Shipping methods: By sea or air or train / By express: Fedex/DHL/TNT, etc |
|                                                                                                                            |