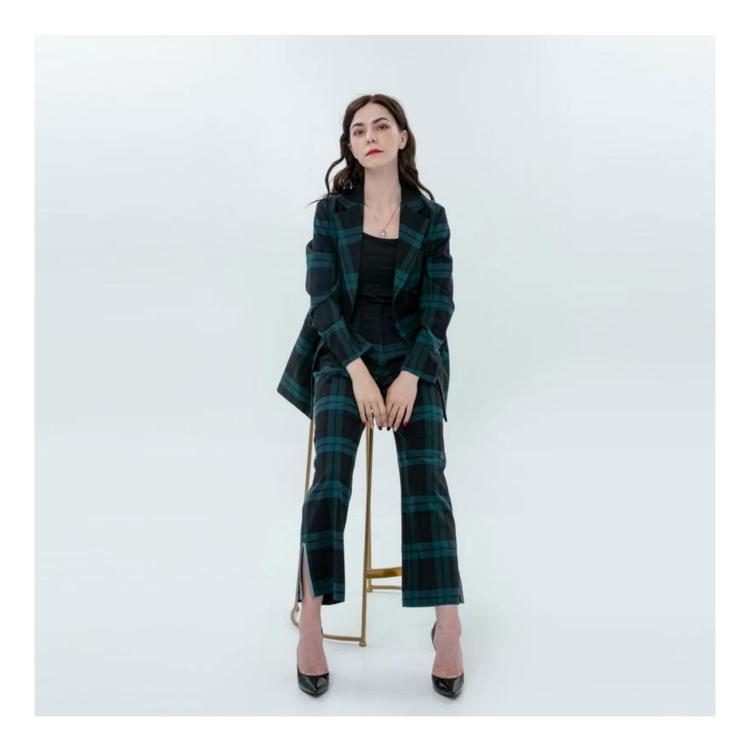

# **Product Details**

| Style name         | Ladies Double Breasted Blazer with Plaids                                                                                  |
|--------------------|----------------------------------------------------------------------------------------------------------------------------|
| Style number       | WXFW-B1938 Blazer+WXFW-P1920 Pant[]                                                                                        |
| Color              | Dark Green[]                                                                                                               |
| MOQ                | 300PCS                                                                                                                     |
| Fabric composition | 65%Polyester/33%Rayon/2%Spandex 🛛                                                                                          |
| Specialization     | Eco-friendly                                                                                                               |
| Quality            | AQL 2.5 Standard                                                                                                           |
| Certification      | BSCI,SEDEX,BV,ISO9001                                                                                                      |
| Payment terms      | L/C, T/T, Paypal, Western union, etc                                                                                       |
| Lead time          | 5-10 Days for samples,45-60 Days for whole order                                                                           |
| Services           | 1.Fast fashion accepted<br>2.Accept customized size and plus size<br>3.Strong sourcing for fabrics & accessories           |
| Packing&Shipping   | 1.Packaging details: Hanging or flat carton<br>2.Shipping methods: By sea or air or train / By express: Fedex/DHL/TNT, etc |