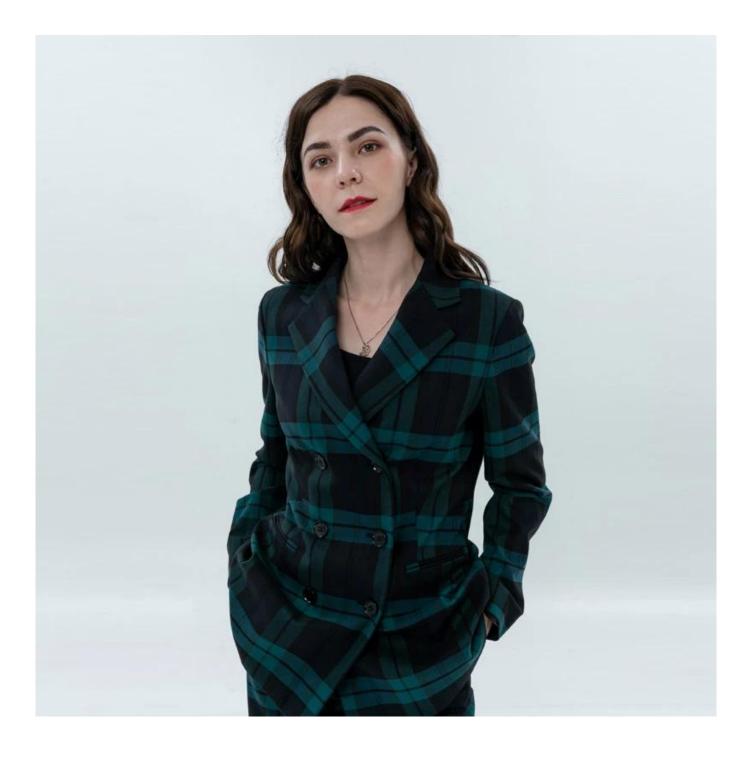

# **Product Details**

| Style name         | Ladies Double Breasted Blazer with Plaids                                                                                  |
|--------------------|----------------------------------------------------------------------------------------------------------------------------|
| Style number       | WXFW-B1938 Blazer+WXFW-P1920 Pant[]                                                                                        |
| Color              | Dark Green[]                                                                                                               |
| MOQ                | 300PCS                                                                                                                     |
| Fabric composition | 65%Polyester/33%Rayon/2%Spandex 🛛                                                                                          |
| Specialization     | Eco-friendly                                                                                                               |
| Quality            | AQL 2.5 Standard                                                                                                           |
| Certification      | BSCI,SEDEX,BV,ISO9001                                                                                                      |
| Payment terms      | L/C, T/T, Paypal, Western union, etc                                                                                       |
| Lead time          | 5-10 Days for samples,45-60 Days for whole order                                                                           |
| Services           | 1.Fast fashion accepted<br>2.Accept customized size and plus size<br>3.Strong sourcing for fabrics & accessories           |
| Packing&Shipping   | 1.Packaging details: Hanging or flat carton<br>2.Shipping methods: By sea or air or train / By express: Fedex/DHL/TNT, etc |