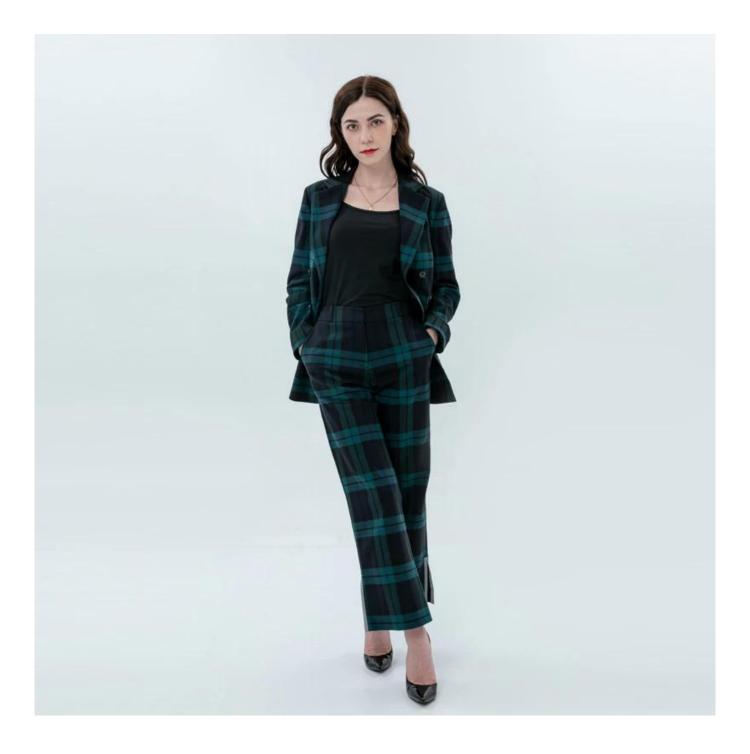

# **Product Details**

| Style name         | Ladies Double Breasted Blazer with Plaids                                                                                  |
|--------------------|----------------------------------------------------------------------------------------------------------------------------|
| Style number       | WXFW-B1938 Blazer+WXFW-P1920 Pant[]                                                                                        |
| Color              | Dark Green[]                                                                                                               |
| MOQ                | 300PCS                                                                                                                     |
| Fabric composition | 65%Polyester/33%Rayon/2%Spandex 🛛                                                                                          |
| Specialization     | Eco-friendly                                                                                                               |
| Quality            | AQL 2.5 Standard                                                                                                           |
| Certification      | BSCI,SEDEX,BV,ISO9001                                                                                                      |
| Payment terms      | L/C, T/T, Paypal, Western union, etc                                                                                       |
| Lead time          | 5-10 Days for samples,45-60 Days for whole order                                                                           |
| Services           | 1.Fast fashion accepted<br>2.Accept customized size and plus size<br>3.Strong sourcing for fabrics & accessories           |
| Packing&Shipping   | 1.Packaging details: Hanging or flat carton<br>2.Shipping methods: By sea or air or train / By express: Fedex/DHL/TNT, etc |