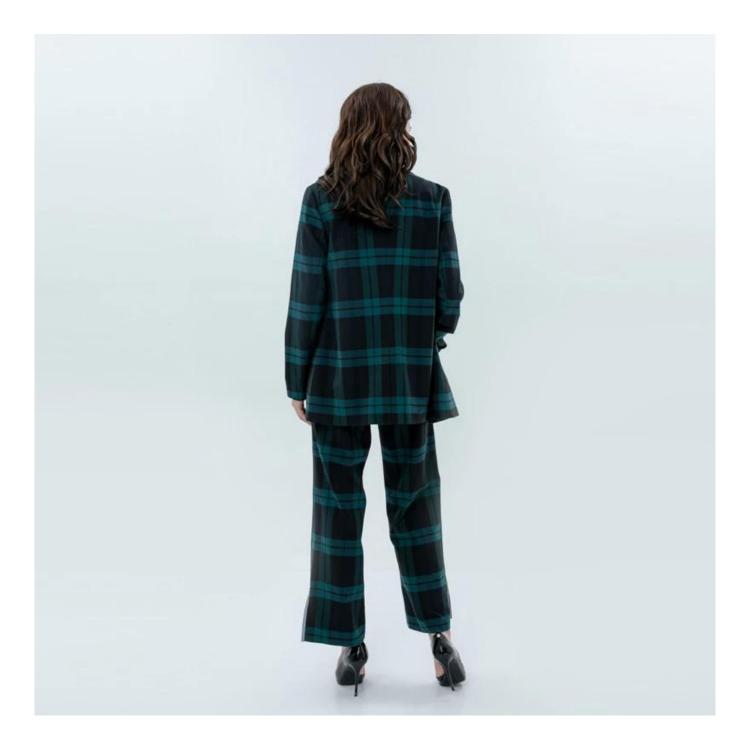

# **Product Details**

| Style name         | Ladies Double Breasted Blazer with Plaids                                                                                  |
|--------------------|----------------------------------------------------------------------------------------------------------------------------|
| Style number       | WXFW-B1938 Blazer+WXFW-P1920 Pant[]                                                                                        |
| Color              | Dark Green[]                                                                                                               |
| MOQ                | 300PCS                                                                                                                     |
| Fabric composition | 65%Polyester/33%Rayon/2%Spandex 🛛                                                                                          |
| Specialization     | Eco-friendly                                                                                                               |
| Quality            | AQL 2.5 Standard                                                                                                           |
| Certification      | BSCI,SEDEX,BV,ISO9001                                                                                                      |
| Payment terms      | L/C, T/T, Paypal, Western union, etc                                                                                       |
| Lead time          | 5-10 Days for samples,45-60 Days for whole order                                                                           |
| Services           | 1.Fast fashion accepted<br>2.Accept customized size and plus size<br>3.Strong sourcing for fabrics & accessories           |
| Packing&Shipping   | 1.Packaging details: Hanging or flat carton<br>2.Shipping methods: By sea or air or train / By express: Fedex/DHL/TNT, etc |