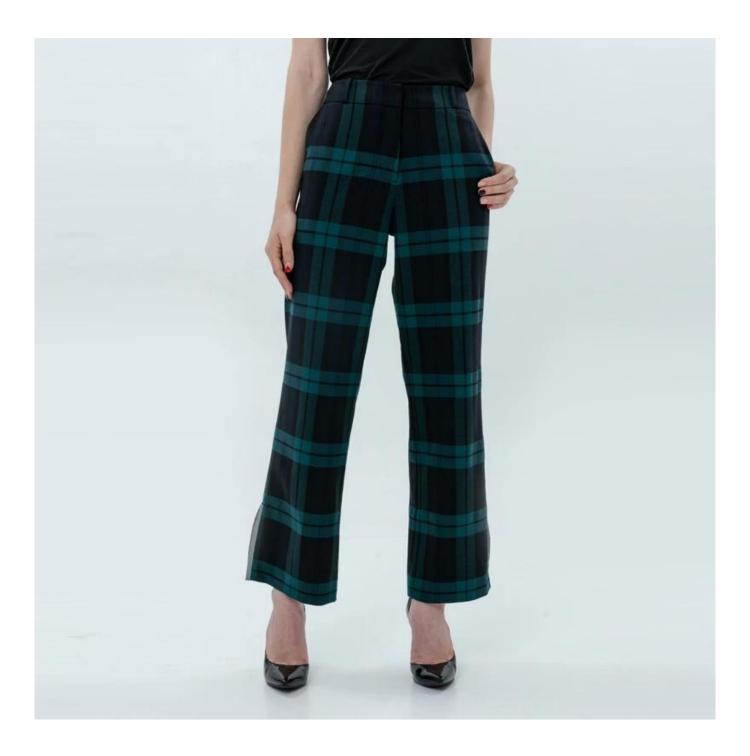

# **Product Details**

| Style name         | Ladies Double Breasted Blazer with Plaids                                                                                  |
|--------------------|----------------------------------------------------------------------------------------------------------------------------|
| Style number       | WXFW-B1938 Blazer+WXFW-P1920 Pant[]                                                                                        |
| Color              | Dark Green[]                                                                                                               |
| MOQ                | 300PCS                                                                                                                     |
| Fabric composition | 65%Polyester/33%Rayon/2%Spandex 🛛                                                                                          |
| Specialization     | Eco-friendly                                                                                                               |
| Quality            | AQL 2.5 Standard                                                                                                           |
| Certification      | BSCI,SEDEX,BV,ISO9001                                                                                                      |
| Payment terms      | L/C, T/T, Paypal, Western union, etc                                                                                       |
| Lead time          | 5-10 Days for samples,45-60 Days for whole order                                                                           |
| Services           | 1.Fast fashion accepted<br>2.Accept customized size and plus size<br>3.Strong sourcing for fabrics & accessories           |
| Packing&Shipping   | 1.Packaging details: Hanging or flat carton<br>2.Shipping methods: By sea or air or train / By express: Fedex/DHL/TNT, etc |