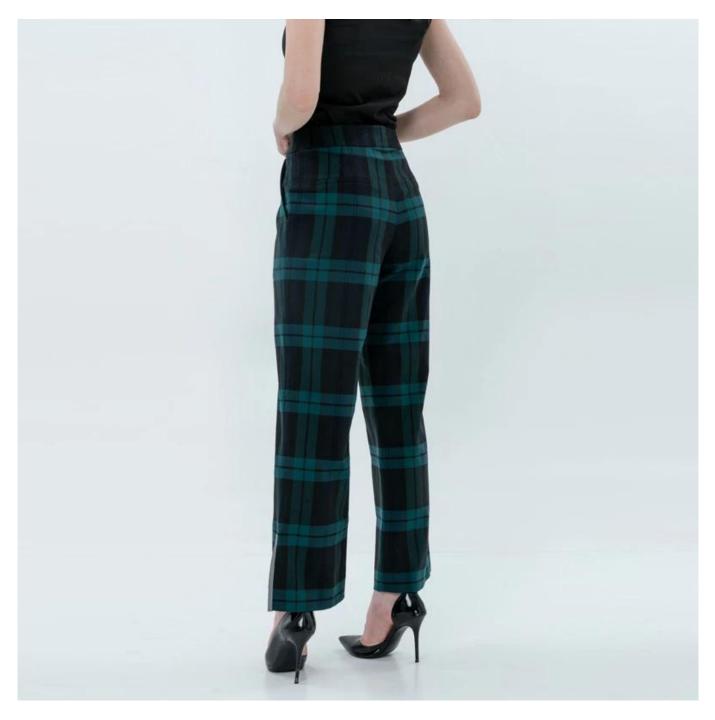

# **Product Details**

| Style name         | Ladies Double Breasted Blazer with Plaids                                                                                  |
|--------------------|----------------------------------------------------------------------------------------------------------------------------|
| Style number       | WXFW-B1938 Blazer+WXFW-P1920 Pant[]                                                                                        |
| Color              | Dark Green[]                                                                                                               |
| MOQ                | 300PCS                                                                                                                     |
| Fabric composition | 65%Polyester/33%Rayon/2%Spandex 🛛                                                                                          |
| Specialization     | Eco-friendly                                                                                                               |
| Quality            | AQL 2.5 Standard                                                                                                           |
| Certification      | BSCI,SEDEX,BV,ISO9001                                                                                                      |
| Payment terms      | L/C, T/T, Paypal, Western union, etc                                                                                       |
| Lead time          | 5-10 Days for samples,45-60 Days for whole order                                                                           |
| Services           | 1.Fast fashion accepted<br>2.Accept customized size and plus size<br>3.Strong sourcing for fabrics & accessories           |
| Packing&Shipping   | 1.Packaging details: Hanging or flat carton<br>2.Shipping methods: By sea or air or train / By express: Fedex/DHL/TNT, etc |