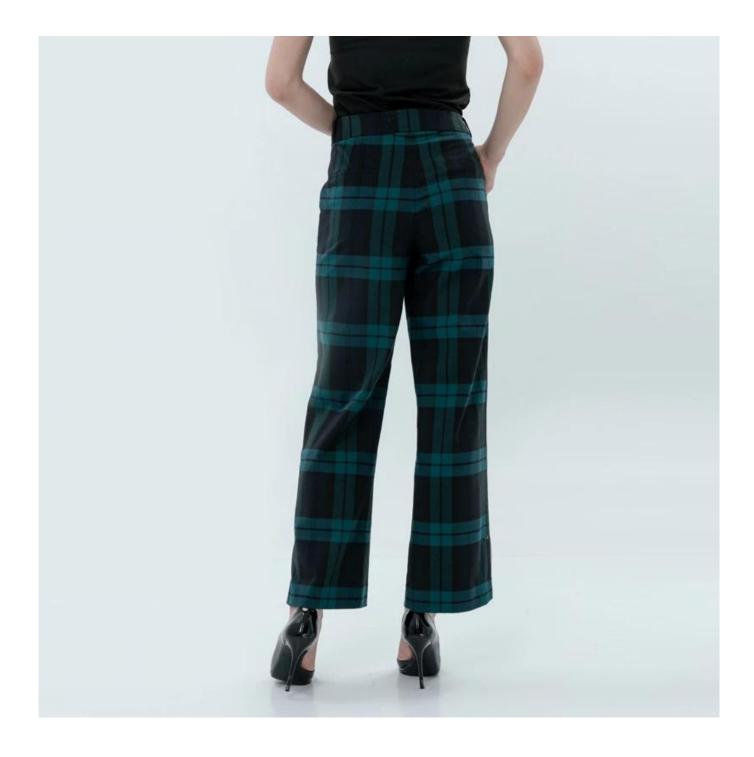

# **Product Details**

| Style name         | Ladies Double Breasted Blazer with Plaids                                                                                  |
|--------------------|----------------------------------------------------------------------------------------------------------------------------|
| Style number       | WXFW-B1938 Blazer+WXFW-P1920 Pant[]                                                                                        |
| Color              | Dark Green[]                                                                                                               |
| MOQ                | 300PCS                                                                                                                     |
| Fabric composition | 65%Polyester/33%Rayon/2%Spandex 🛛                                                                                          |
| Specialization     | Eco-friendly                                                                                                               |
| Quality            | AQL 2.5 Standard                                                                                                           |
| Certification      | BSCI,SEDEX,BV,ISO9001                                                                                                      |
| Payment terms      | L/C, T/T, Paypal, Western union, etc                                                                                       |
| Lead time          | 5-10 Days for samples,45-60 Days for whole order                                                                           |
| Services           | 1.Fast fashion accepted<br>2.Accept customized size and plus size<br>3.Strong sourcing for fabrics & accessories           |
| Packing&Shipping   | 1.Packaging details: Hanging or flat carton<br>2.Shipping methods: By sea or air or train / By express: Fedex/DHL/TNT, etc |