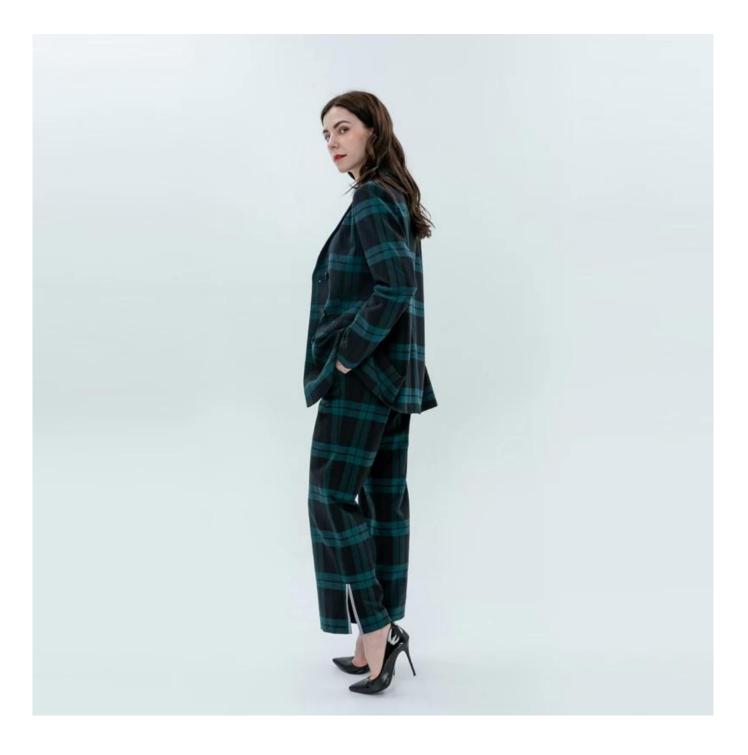

# **Product Details**

| Style name         | Ladies Double Breasted Blazer with Plaids                                                                                  |
|--------------------|----------------------------------------------------------------------------------------------------------------------------|
| Style number       | WXFW-B1938 Blazer+WXFW-P1920 Pant[]                                                                                        |
| Color              | Dark Green[]                                                                                                               |
| MOQ                | 300PCS                                                                                                                     |
| Fabric composition | 65%Polyester/33%Rayon/2%Spandex 🛛                                                                                          |
| Specialization     | Eco-friendly                                                                                                               |
| Quality            | AQL 2.5 Standard                                                                                                           |
| Certification      | BSCI,SEDEX,BV,ISO9001                                                                                                      |
| Payment terms      | L/C, T/T, Paypal, Western union, etc                                                                                       |
| Lead time          | 5-10 Days for samples,45-60 Days for whole order                                                                           |
| Services           | 1.Fast fashion accepted<br>2.Accept customized size and plus size<br>3.Strong sourcing for fabrics & accessories           |
| Packing&Shipping   | 1.Packaging details: Hanging or flat carton<br>2.Shipping methods: By sea or air or train / By express: Fedex/DHL/TNT, etc |