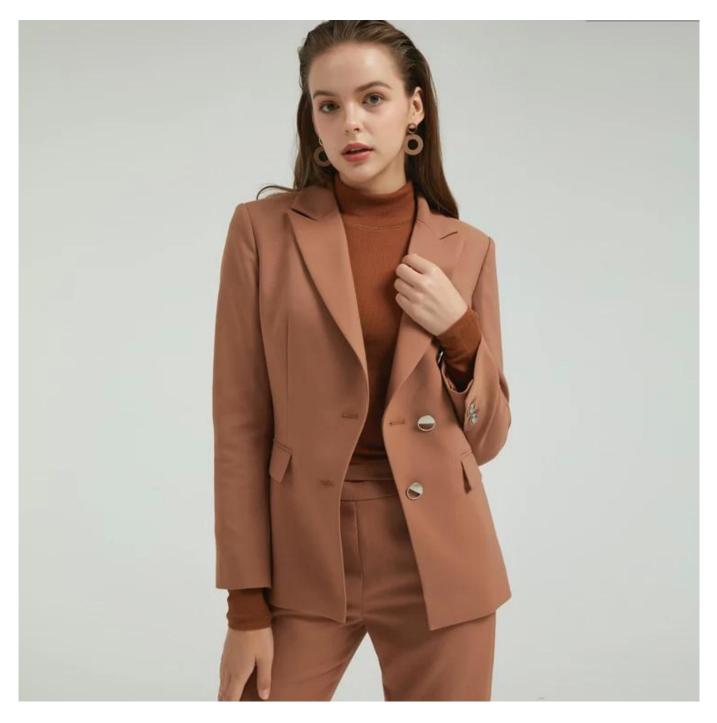

## **Product Details**

| Style name         | Ladies Cropped Straight Pant                                                                                            |
|--------------------|-------------------------------------------------------------------------------------------------------------------------|
| Style number       | AGNX-T19012-J 🛛                                                                                                         |
| Color              | dark orange[]                                                                                                           |
| MOQ                | 300PCS                                                                                                                  |
| Fabric composition | 79%Polyester 19%Rayon 2%Spandex[]                                                                                       |
| Specialization     | Eco-friendly                                                                                                            |
| Quality            | AQL 2.5 Standard                                                                                                        |
| Certification      | BSCI,SEDEX,BV,ISO9001                                                                                                   |
| Payment terms      | L/C, T/T, Paypal, Western union, etc                                                                                    |
| Lead time          | 5-10 Days for samples,45-60 Days for whole order                                                                        |
| Services           | 1.Fast fashion accepted 2.Accept customized size and plus size 3.Strong sourcing for fabrics & accessories              |
| Packing&Shipping   | 1.Packaging details: Hanging or flat carton 2.Shipping methods: By sea or air or train / By express: Fedex/DHL/TNT, etc |