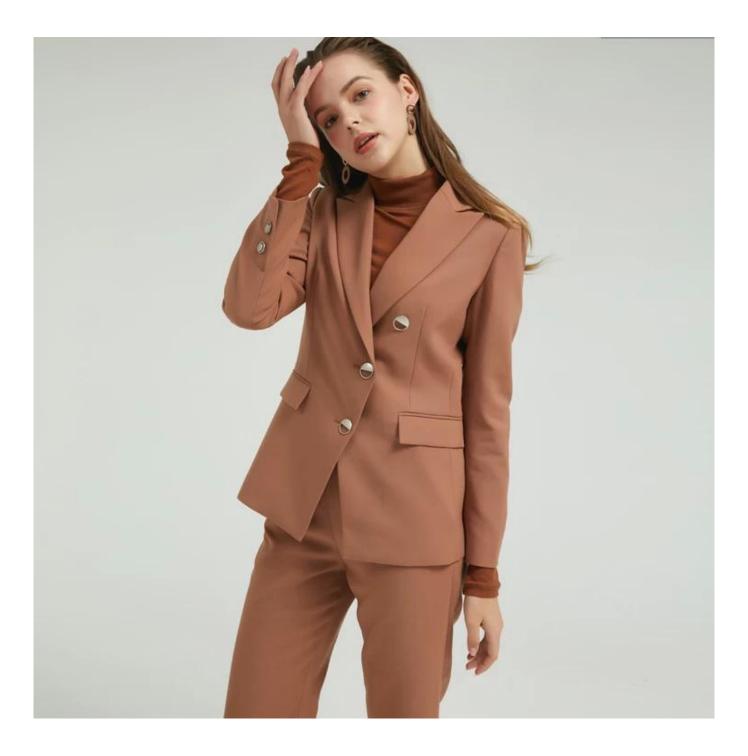

## **Product Details**

| Style name         | Ladies Cropped Straight Pant                                                                                            |
|--------------------|-------------------------------------------------------------------------------------------------------------------------|
| Style number       | AGNX-T19012-J 🛛                                                                                                         |
| Color              | dark orange[]                                                                                                           |
| MOQ                | 300PCS                                                                                                                  |
| Fabric composition | 79%Polyester 19%Rayon 2%Spandex[]                                                                                       |
| Specialization     | Eco-friendly                                                                                                            |
| Quality            | AQL 2.5 Standard                                                                                                        |
| Certification      | BSCI,SEDEX,BV,ISO9001                                                                                                   |
| Payment terms      | L/C, T/T, Paypal, Western union, etc                                                                                    |
| Lead time          | 5-10 Days for samples,45-60 Days for whole order                                                                        |
| Services           | 1.Fast fashion accepted 2.Accept customized size and plus size 3.Strong sourcing for fabrics & accessories              |
| Packing&Shipping   | 1.Packaging details: Hanging or flat carton 2.Shipping methods: By sea or air or train / By express: Fedex/DHL/TNT, etc |