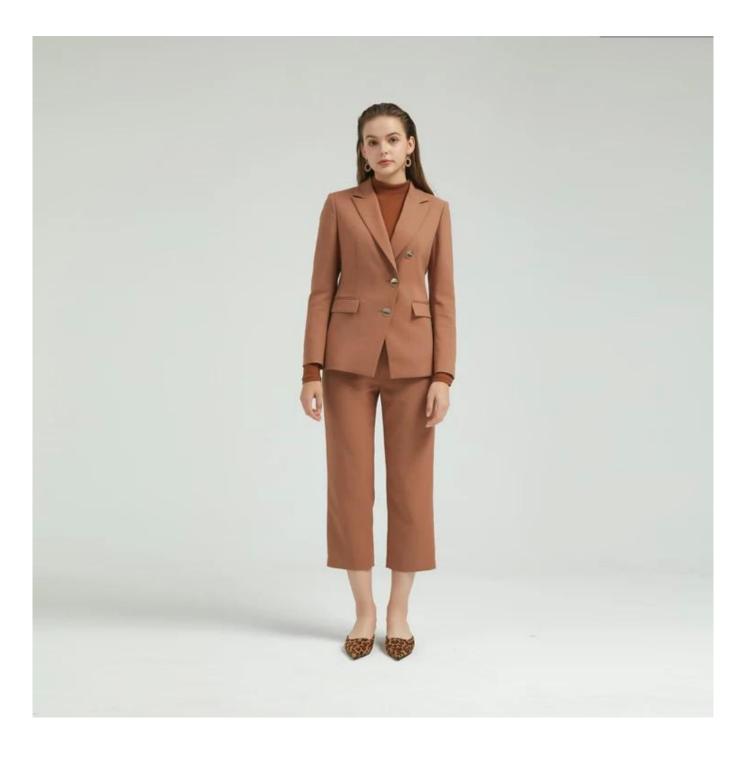

## **Product Details**

| Style name         | Ladies Cropped Straight Pant                                                                                            |
|--------------------|-------------------------------------------------------------------------------------------------------------------------|
| Style number       | AGNX-T19012-J 🛛                                                                                                         |
| Color              | dark orange[]                                                                                                           |
| MOQ                | 300PCS                                                                                                                  |
| Fabric composition | 79%Polyester 19%Rayon 2%Spandex[]                                                                                       |
| Specialization     | Eco-friendly                                                                                                            |
| Quality            | AQL 2.5 Standard                                                                                                        |
| Certification      | BSCI,SEDEX,BV,ISO9001                                                                                                   |
| Payment terms      | L/C, T/T, Paypal, Western union, etc                                                                                    |
| Lead time          | 5-10 Days for samples,45-60 Days for whole order                                                                        |
| Services           | 1.Fast fashion accepted 2.Accept customized size and plus size 3.Strong sourcing for fabrics & accessories              |
| Packing&Shipping   | 1.Packaging details: Hanging or flat carton 2.Shipping methods: By sea or air or train / By express: Fedex/DHL/TNT, etc |