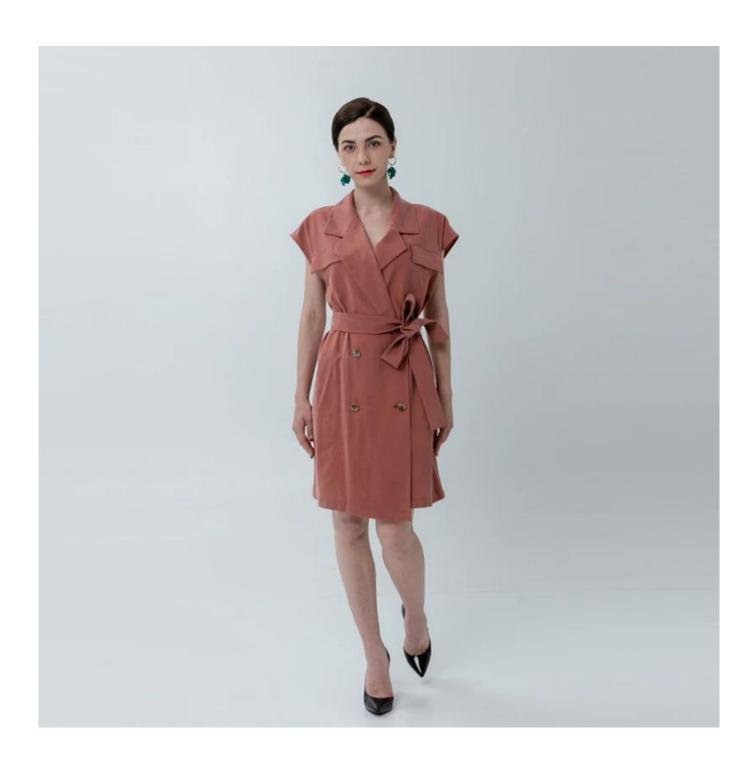

## **Product Details**

| Style name         | Ladies Cozy Shirt Dress with Belt                                                                                          |
|--------------------|----------------------------------------------------------------------------------------------------------------------------|
| Style number       | 405 3474 019[                                                                                                              |
| Color              | Dark Pink[]                                                                                                                |
| MOQ                | 300PCS                                                                                                                     |
| Fabric composition | 90%Viscose 10%Polyester□                                                                                                   |
| Specialization     | Eco-friendly                                                                                                               |
| Quality            | AQL 2.5 Standard                                                                                                           |
| Certification      | BSCI,SEDEX,BV,ISO9001                                                                                                      |
| Payment terms      | L/C, T/T, Paypal, Western union, etc                                                                                       |
| Lead time          | 5-10 Days for samples,45-60 Days for whole order                                                                           |
| Services           | 1.Fast fashion accepted 2.Accept customized size and plus size 3.Strong sourcing for fabrics & accessories                 |
| Packing&Shipping   | 1.Packaging details: Hanging or flat carton<br>2.Shipping methods: By sea or air or train / By express: Fedex/DHL/TNT, etc |