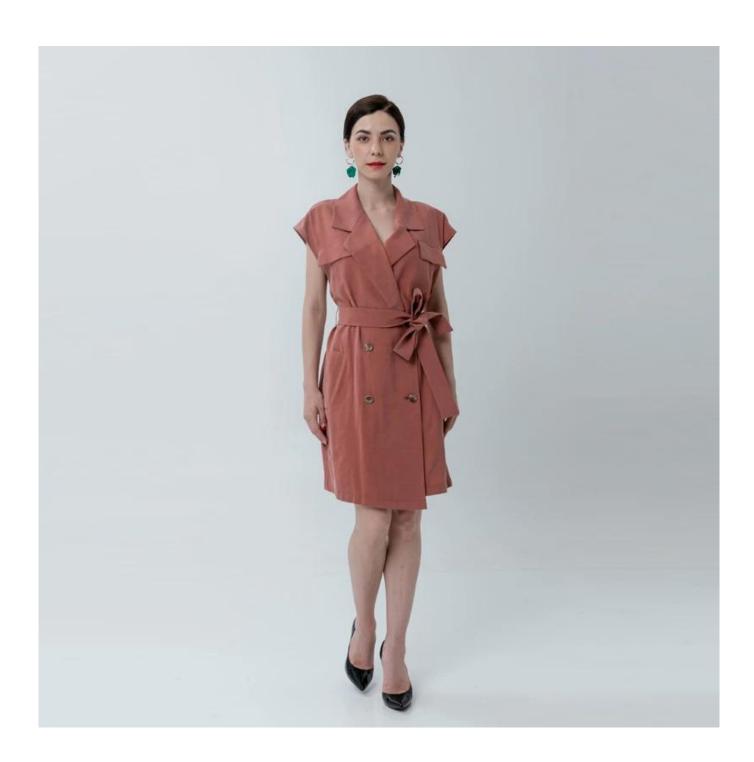

## **Product Details**

| Style name         | Ladies Cozy Shirt Dress with Belt                                                                                          |
|--------------------|----------------------------------------------------------------------------------------------------------------------------|
| Style number       | 405 3474 019[                                                                                                              |
| Color              | Dark Pink[]                                                                                                                |
| MOQ                | 300PCS                                                                                                                     |
| Fabric composition | 90%Viscose 10%Polyester□                                                                                                   |
| Specialization     | Eco-friendly                                                                                                               |
| Quality            | AQL 2.5 Standard                                                                                                           |
| Certification      | BSCI,SEDEX,BV,ISO9001                                                                                                      |
| Payment terms      | L/C, T/T, Paypal, Western union, etc                                                                                       |
| Lead time          | 5-10 Days for samples,45-60 Days for whole order                                                                           |
| Services           | 1.Fast fashion accepted 2.Accept customized size and plus size 3.Strong sourcing for fabrics & accessories                 |
| Packing&Shipping   | 1.Packaging details: Hanging or flat carton<br>2.Shipping methods: By sea or air or train / By express: Fedex/DHL/TNT, etc |