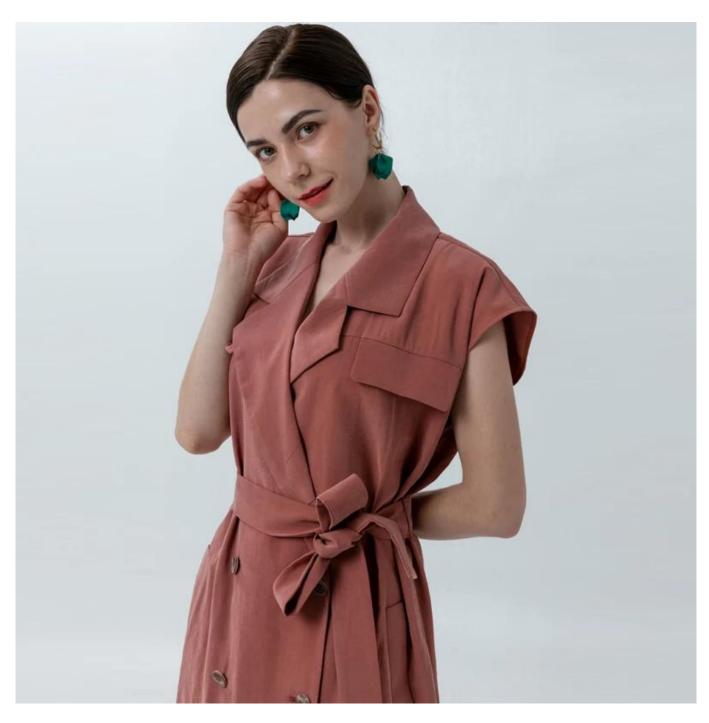

## **Product Details**

| Style name         | Ladies Cozy Shirt Dress with Belt                                                                                          |
|--------------------|----------------------------------------------------------------------------------------------------------------------------|
| Style number       | 405 3474 019[                                                                                                              |
| Color              | Dark Pink[]                                                                                                                |
| MOQ                | 300PCS                                                                                                                     |
| Fabric composition | 90%Viscose 10%Polyester□                                                                                                   |
| Specialization     | Eco-friendly                                                                                                               |
| Quality            | AQL 2.5 Standard                                                                                                           |
| Certification      | BSCI,SEDEX,BV,ISO9001                                                                                                      |
| Payment terms      | L/C, T/T, Paypal, Western union, etc                                                                                       |
| Lead time          | 5-10 Days for samples,45-60 Days for whole order                                                                           |
| Services           | 1.Fast fashion accepted 2.Accept customized size and plus size 3.Strong sourcing for fabrics & accessories                 |
| Packing&Shipping   | 1.Packaging details: Hanging or flat carton<br>2.Shipping methods: By sea or air or train / By express: Fedex/DHL/TNT, etc |