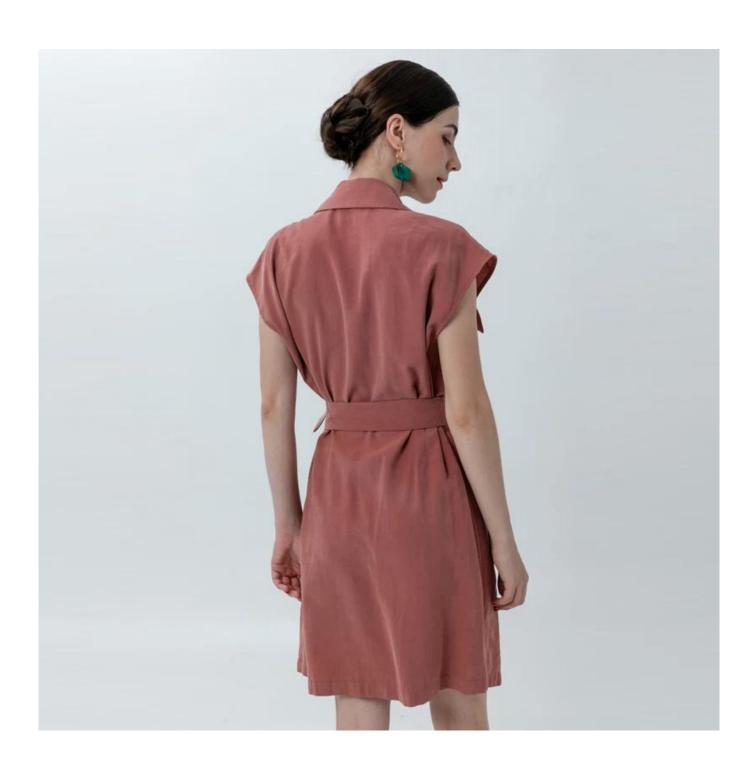

## **Product Details**

| Style name         | Ladies Cozy Shirt Dress with Belt                                                                                          |
|--------------------|----------------------------------------------------------------------------------------------------------------------------|
| Style number       | 405 3474 019[                                                                                                              |
| Color              | Dark Pink[]                                                                                                                |
| MOQ                | 300PCS                                                                                                                     |
| Fabric composition | 90%Viscose 10%Polyester□                                                                                                   |
| Specialization     | Eco-friendly                                                                                                               |
| Quality            | AQL 2.5 Standard                                                                                                           |
| Certification      | BSCI,SEDEX,BV,ISO9001                                                                                                      |
| Payment terms      | L/C, T/T, Paypal, Western union, etc                                                                                       |
| Lead time          | 5-10 Days for samples,45-60 Days for whole order                                                                           |
| Services           | 1.Fast fashion accepted 2.Accept customized size and plus size 3.Strong sourcing for fabrics & accessories                 |
| Packing&Shipping   | 1.Packaging details: Hanging or flat carton<br>2.Shipping methods: By sea or air or train / By express: Fedex/DHL/TNT, etc |