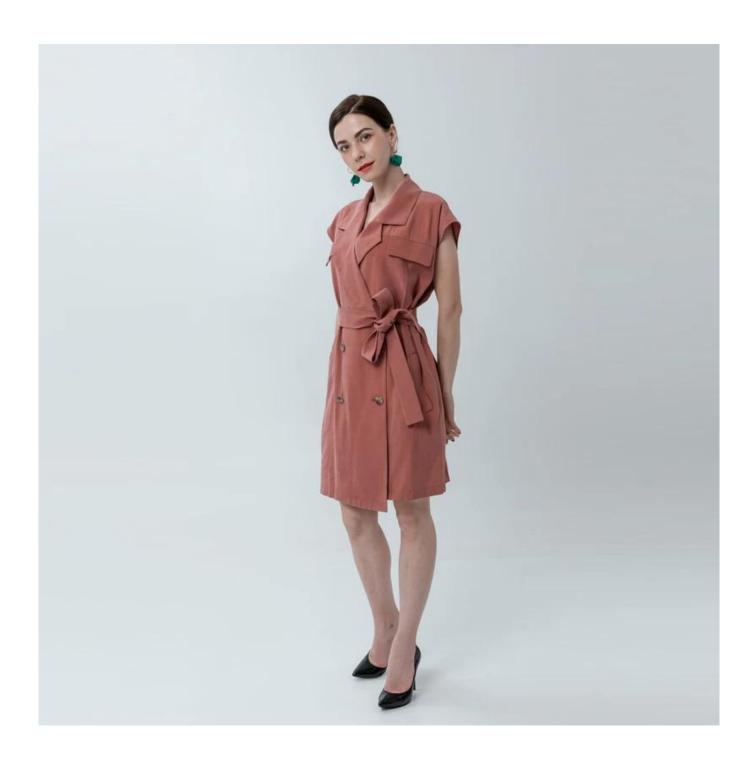

## **Product Details**

| Style name         | Ladies Cozy Shirt Dress with Belt                                                                                          |
|--------------------|----------------------------------------------------------------------------------------------------------------------------|
| Style number       | 405 3474 019[                                                                                                              |
| Color              | Dark Pink[]                                                                                                                |
| MOQ                | 300PCS                                                                                                                     |
| Fabric composition | 90%Viscose 10%Polyester□                                                                                                   |
| Specialization     | Eco-friendly                                                                                                               |
| Quality            | AQL 2.5 Standard                                                                                                           |
| Certification      | BSCI,SEDEX,BV,ISO9001                                                                                                      |
| Payment terms      | L/C, T/T, Paypal, Western union, etc                                                                                       |
| Lead time          | 5-10 Days for samples,45-60 Days for whole order                                                                           |
| Services           | 1.Fast fashion accepted 2.Accept customized size and plus size 3.Strong sourcing for fabrics & accessories                 |
| Packing&Shipping   | 1.Packaging details: Hanging or flat carton<br>2.Shipping methods: By sea or air or train / By express: Fedex/DHL/TNT, etc |