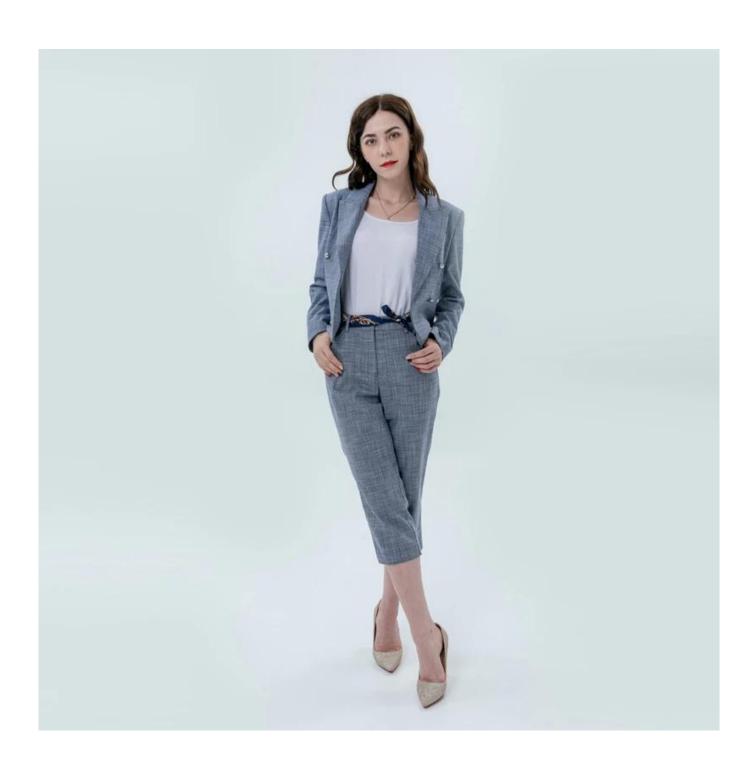

## **Product Details**

| Style name         | Ladies Cozy Cropped Pant                                                                                                   |
|--------------------|----------------------------------------------------------------------------------------------------------------------------|
| Style number       | AGWX-T20019-J Blazer+AGWX-P20015 Pant□                                                                                     |
| Color              | Grey[]                                                                                                                     |
| MOQ                | 300PCS                                                                                                                     |
| Fabric composition | 67%Polyester 31%Rayon 2%Spandex□                                                                                           |
| Specialization     | Eco-friendly                                                                                                               |
| Quality            | AQL 2.5 Standard                                                                                                           |
| Certification      | BSCI,SEDEX,BV,ISO9001                                                                                                      |
| Payment terms      | L/C, T/T, Paypal, Western union, etc                                                                                       |
| Lead time          | 5-10 Days for samples,45-60 Days for whole order                                                                           |
| Services           | 1.Fast fashion accepted 2.Accept customized size and plus size 3.Strong sourcing for fabrics & accessories                 |
| Packing&Shipping   | 1.Packaging details: Hanging or flat carton<br>2.Shipping methods: By sea or air or train / By express: Fedex/DHL/TNT, etc |