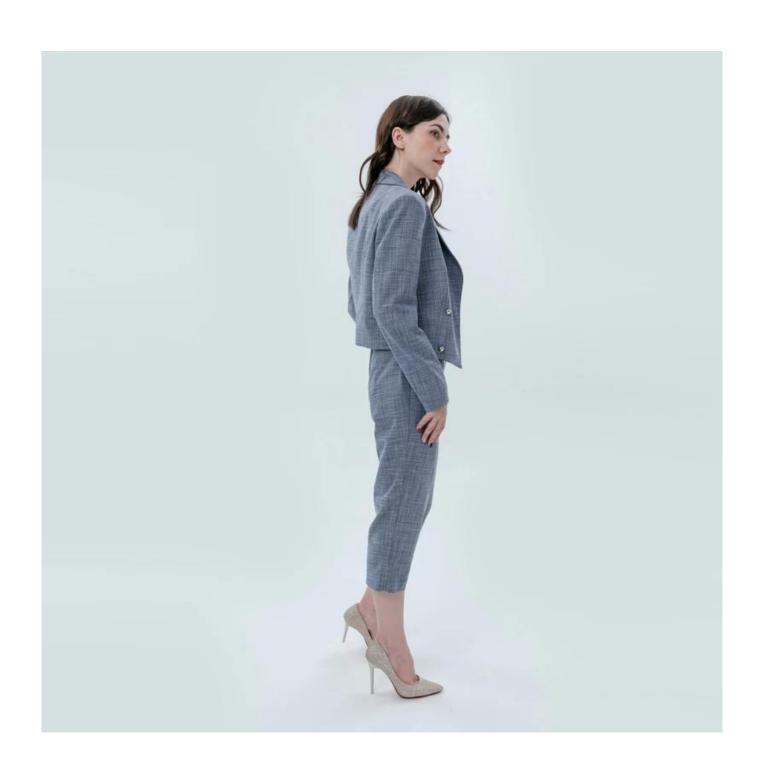

## **Product Details**

| Style name         | Ladies Cozy Cropped Pant                                                                                                   |
|--------------------|----------------------------------------------------------------------------------------------------------------------------|
| Style number       | AGWX-T20019-J Blazer+AGWX-P20015 Pant□                                                                                     |
| Color              | Grey[]                                                                                                                     |
| MOQ                | 300PCS                                                                                                                     |
| Fabric composition | 67%Polyester 31%Rayon 2%Spandex□                                                                                           |
| Specialization     | Eco-friendly                                                                                                               |
| Quality            | AQL 2.5 Standard                                                                                                           |
| Certification      | BSCI,SEDEX,BV,ISO9001                                                                                                      |
| Payment terms      | L/C, T/T, Paypal, Western union, etc                                                                                       |
| Lead time          | 5-10 Days for samples,45-60 Days for whole order                                                                           |
| Services           | 1.Fast fashion accepted 2.Accept customized size and plus size 3.Strong sourcing for fabrics & accessories                 |
| Packing&Shipping   | 1.Packaging details: Hanging or flat carton<br>2.Shipping methods: By sea or air or train / By express: Fedex/DHL/TNT, etc |