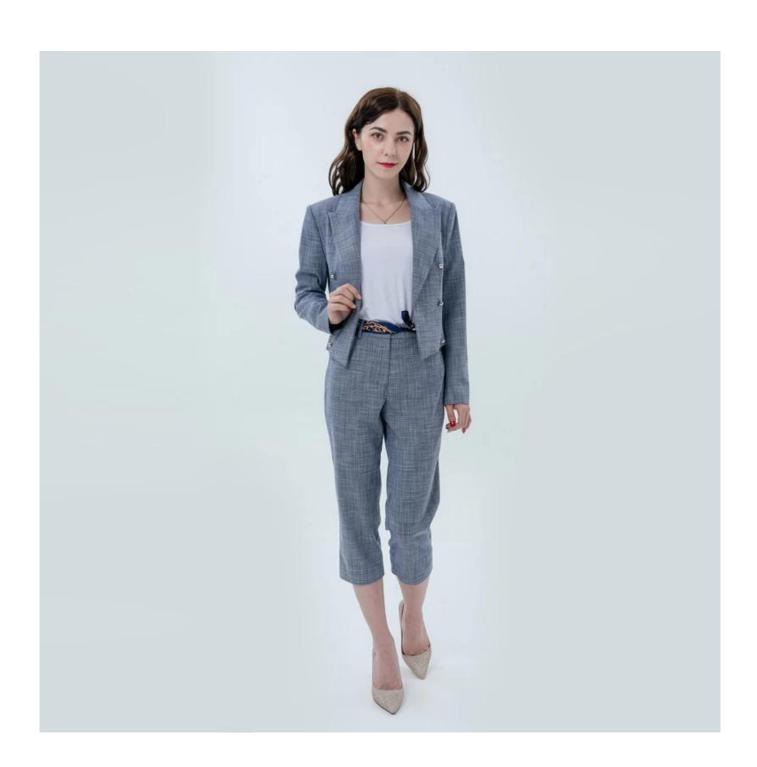

## **Product Details**

| Style name         | Ladies Cozy Cropped Pant                                                                                                   |
|--------------------|----------------------------------------------------------------------------------------------------------------------------|
| Style number       | AGWX-T20019-J Blazer+AGWX-P20015 Pant□                                                                                     |
| Color              | Grey[]                                                                                                                     |
| MOQ                | 300PCS                                                                                                                     |
| Fabric composition | 67%Polyester 31%Rayon 2%Spandex□                                                                                           |
| Specialization     | Eco-friendly                                                                                                               |
| Quality            | AQL 2.5 Standard                                                                                                           |
| Certification      | BSCI,SEDEX,BV,ISO9001                                                                                                      |
| Payment terms      | L/C, T/T, Paypal, Western union, etc                                                                                       |
| Lead time          | 5-10 Days for samples,45-60 Days for whole order                                                                           |
| Services           | 1.Fast fashion accepted 2.Accept customized size and plus size 3.Strong sourcing for fabrics & accessories                 |
| Packing&Shipping   | 1.Packaging details: Hanging or flat carton<br>2.Shipping methods: By sea or air or train / By express: Fedex/DHL/TNT, etc |