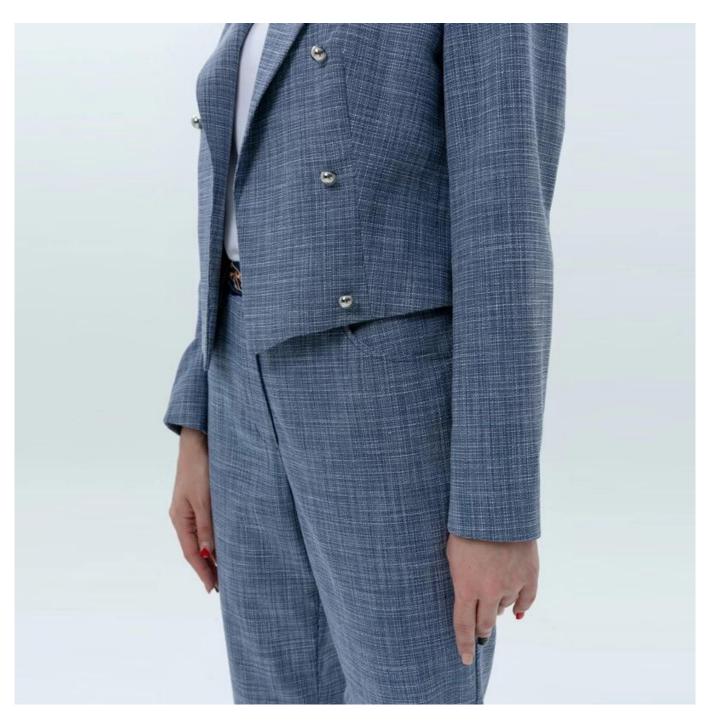

## **Product Details**

| Style name         | Ladies Cozy Cropped Pant                                                                                                   |
|--------------------|----------------------------------------------------------------------------------------------------------------------------|
| Style number       | AGWX-T20019-J Blazer+AGWX-P20015 Pant□                                                                                     |
| Color              | Grey[]                                                                                                                     |
| MOQ                | 300PCS                                                                                                                     |
| Fabric composition | 67%Polyester 31%Rayon 2%Spandex□                                                                                           |
| Specialization     | Eco-friendly                                                                                                               |
| Quality            | AQL 2.5 Standard                                                                                                           |
| Certification      | BSCI,SEDEX,BV,ISO9001                                                                                                      |
| Payment terms      | L/C, T/T, Paypal, Western union, etc                                                                                       |
| Lead time          | 5-10 Days for samples,45-60 Days for whole order                                                                           |
| Services           | 1.Fast fashion accepted 2.Accept customized size and plus size 3.Strong sourcing for fabrics & accessories                 |
| Packing&Shipping   | 1.Packaging details: Hanging or flat carton<br>2.Shipping methods: By sea or air or train / By express: Fedex/DHL/TNT, etc |