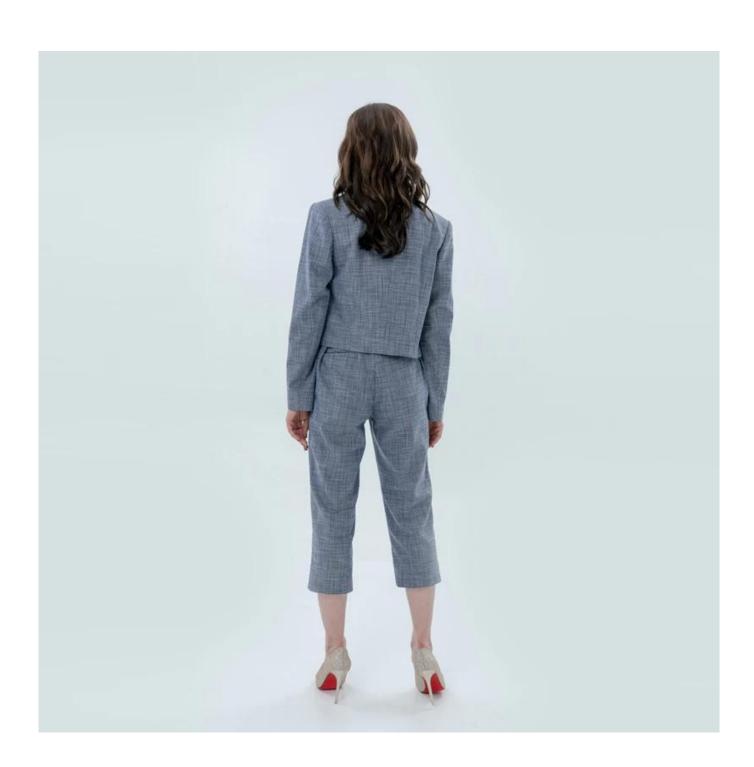

## **Product Details**

| Style name         | Ladies Cozy Cropped Pant                                                                                                   |
|--------------------|----------------------------------------------------------------------------------------------------------------------------|
| Style number       | AGWX-T20019-J Blazer+AGWX-P20015 Pant□                                                                                     |
| Color              | Grey[]                                                                                                                     |
| MOQ                | 300PCS                                                                                                                     |
| Fabric composition | 67%Polyester 31%Rayon 2%Spandex□                                                                                           |
| Specialization     | Eco-friendly                                                                                                               |
| Quality            | AQL 2.5 Standard                                                                                                           |
| Certification      | BSCI,SEDEX,BV,ISO9001                                                                                                      |
| Payment terms      | L/C, T/T, Paypal, Western union, etc                                                                                       |
| Lead time          | 5-10 Days for samples,45-60 Days for whole order                                                                           |
| Services           | 1.Fast fashion accepted 2.Accept customized size and plus size 3.Strong sourcing for fabrics & accessories                 |
| Packing&Shipping   | 1.Packaging details: Hanging or flat carton<br>2.Shipping methods: By sea or air or train / By express: Fedex/DHL/TNT, etc |