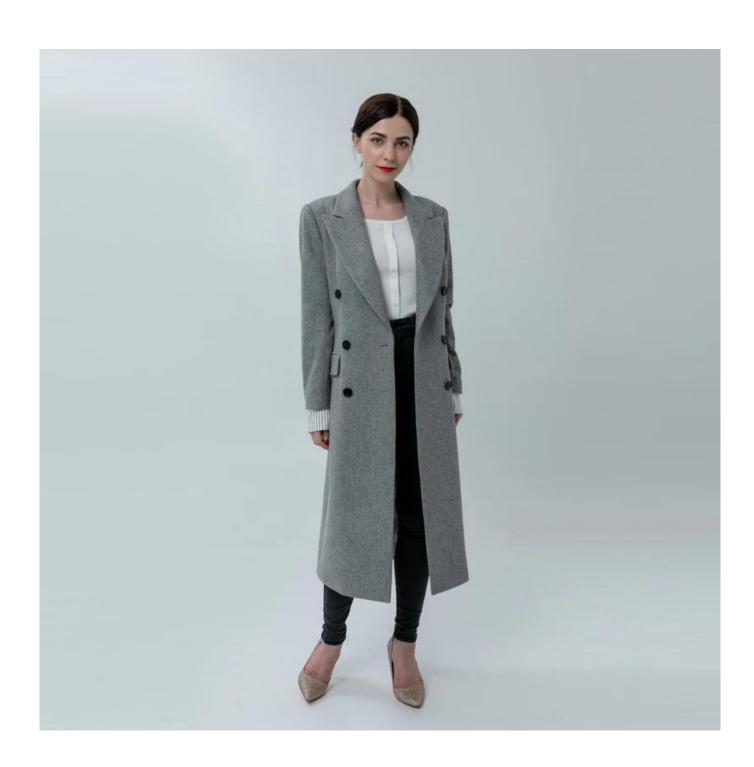

## **Product Details**

| Style name         | Ladies Coat Trimmed with Striped Cuff                                                                                      |
|--------------------|----------------------------------------------------------------------------------------------------------------------------|
| Style number       | AGWX-C20021[]                                                                                                              |
| Color              | Grey[                                                                                                                      |
| MOQ                | 300PCS                                                                                                                     |
| Fabric composition | 50%Wool 30%Viscose 20%Polyester□                                                                                           |
| Specialization     | Eco-friendly                                                                                                               |
| Quality            | AQL 2.5 Standard                                                                                                           |
| Certification      | BSCI,SEDEX,BV,ISO9001                                                                                                      |
| Payment terms      | L/C, T/T, Paypal, Western union, etc                                                                                       |
| Lead time          | 5-10 Days for samples,45-60 Days for whole order                                                                           |
| Services           | 1.Fast fashion accepted 2.Accept customized size and plus size 3.Strong sourcing for fabrics & accessories                 |
| Packing&Shipping   | 1.Packaging details: Hanging or flat carton<br>2.Shipping methods: By sea or air or train / By express: Fedex/DHL/TNT, etc |