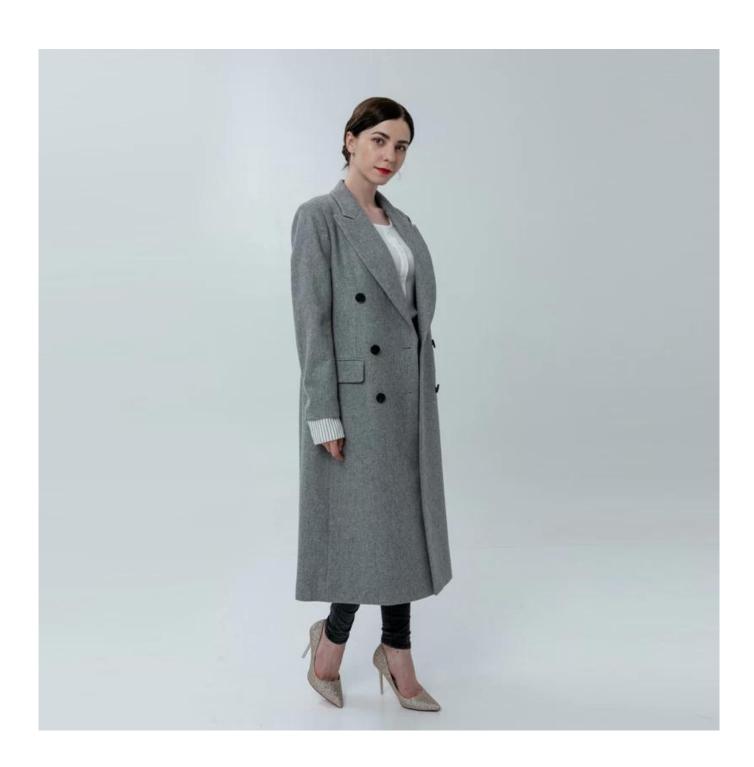

## **Product Details**

| Style name         | Ladies Coat Trimmed with Striped Cuff                                                                                      |
|--------------------|----------------------------------------------------------------------------------------------------------------------------|
| Style number       | AGWX-C20021[]                                                                                                              |
| Color              | Grey[                                                                                                                      |
| MOQ                | 300PCS                                                                                                                     |
| Fabric composition | 50%Wool 30%Viscose 20%Polyester□                                                                                           |
| Specialization     | Eco-friendly                                                                                                               |
| Quality            | AQL 2.5 Standard                                                                                                           |
| Certification      | BSCI,SEDEX,BV,ISO9001                                                                                                      |
| Payment terms      | L/C, T/T, Paypal, Western union, etc                                                                                       |
| Lead time          | 5-10 Days for samples,45-60 Days for whole order                                                                           |
| Services           | 1.Fast fashion accepted 2.Accept customized size and plus size 3.Strong sourcing for fabrics & accessories                 |
| Packing&Shipping   | 1.Packaging details: Hanging or flat carton<br>2.Shipping methods: By sea or air or train / By express: Fedex/DHL/TNT, etc |