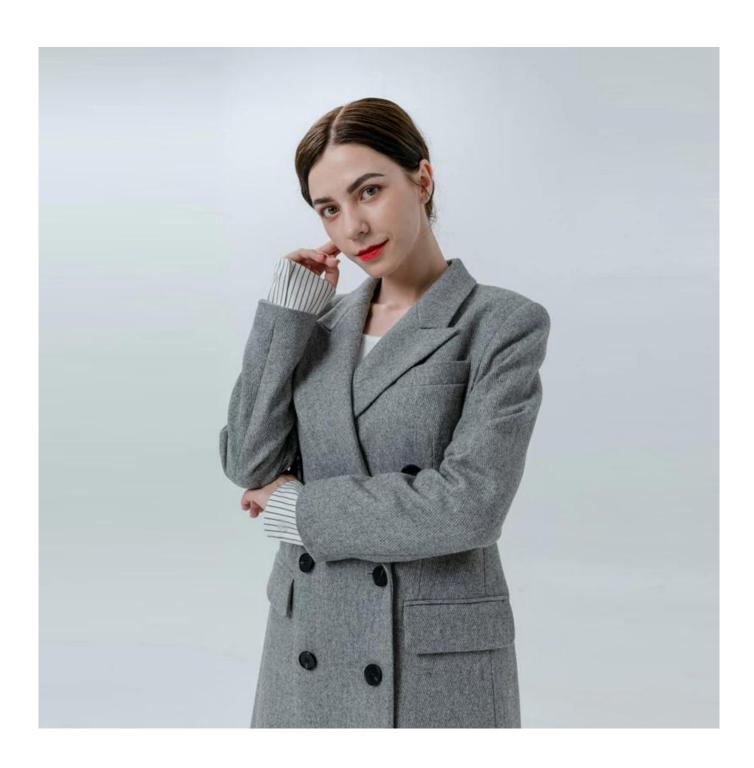

## **Product Details**

| Style name         | Ladies Coat Trimmed with Striped Cuff                                                                                      |
|--------------------|----------------------------------------------------------------------------------------------------------------------------|
| Style number       | AGWX-C20021[]                                                                                                              |
| Color              | Grey[                                                                                                                      |
| MOQ                | 300PCS                                                                                                                     |
| Fabric composition | 50%Wool 30%Viscose 20%Polyester□                                                                                           |
| Specialization     | Eco-friendly                                                                                                               |
| Quality            | AQL 2.5 Standard                                                                                                           |
| Certification      | BSCI,SEDEX,BV,ISO9001                                                                                                      |
| Payment terms      | L/C, T/T, Paypal, Western union, etc                                                                                       |
| Lead time          | 5-10 Days for samples,45-60 Days for whole order                                                                           |
| Services           | 1.Fast fashion accepted 2.Accept customized size and plus size 3.Strong sourcing for fabrics & accessories                 |
| Packing&Shipping   | 1.Packaging details: Hanging or flat carton<br>2.Shipping methods: By sea or air or train / By express: Fedex/DHL/TNT, etc |