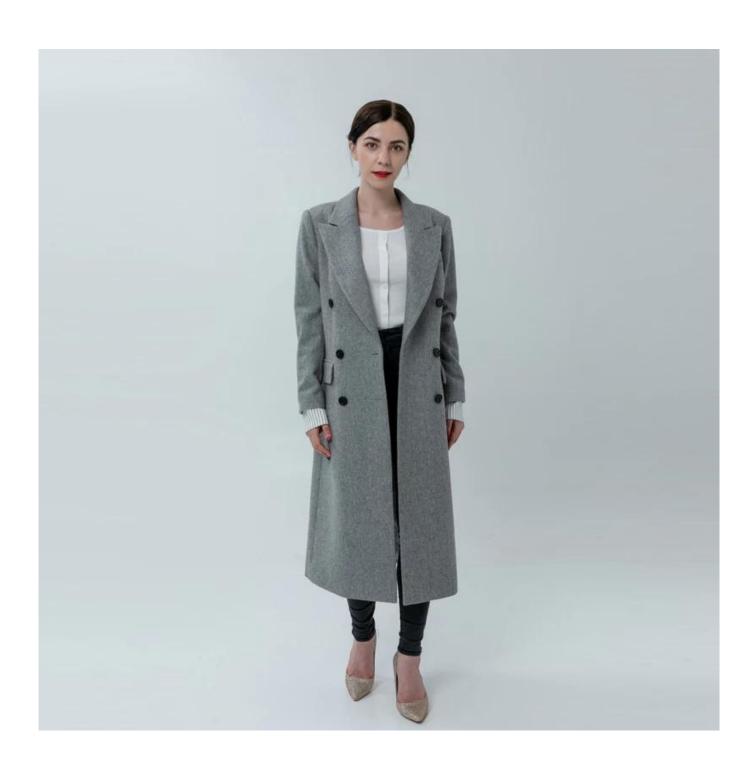

## **Product Details**

| Style name         | Ladies Coat Trimmed with Striped Cuff                                                                                      |
|--------------------|----------------------------------------------------------------------------------------------------------------------------|
| Style number       | AGWX-C20021[]                                                                                                              |
| Color              | Grey[                                                                                                                      |
| MOQ                | 300PCS                                                                                                                     |
| Fabric composition | 50%Wool 30%Viscose 20%Polyester□                                                                                           |
| Specialization     | Eco-friendly                                                                                                               |
| Quality            | AQL 2.5 Standard                                                                                                           |
| Certification      | BSCI,SEDEX,BV,ISO9001                                                                                                      |
| Payment terms      | L/C, T/T, Paypal, Western union, etc                                                                                       |
| Lead time          | 5-10 Days for samples,45-60 Days for whole order                                                                           |
| Services           | 1.Fast fashion accepted 2.Accept customized size and plus size 3.Strong sourcing for fabrics & accessories                 |
| Packing&Shipping   | 1.Packaging details: Hanging or flat carton<br>2.Shipping methods: By sea or air or train / By express: Fedex/DHL/TNT, etc |