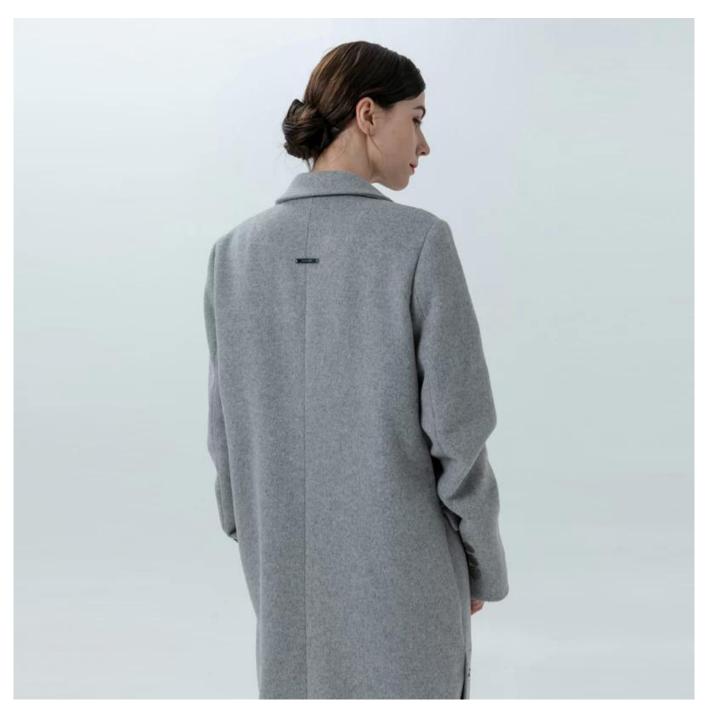

## **Product Details**

| Style name         | Ladies Coat Trimmed with Striped Cuff                                                                                      |
|--------------------|----------------------------------------------------------------------------------------------------------------------------|
| Style number       | AGWX-C20021[]                                                                                                              |
| Color              | Grey[                                                                                                                      |
| MOQ                | 300PCS                                                                                                                     |
| Fabric composition | 50%Wool 30%Viscose 20%Polyester□                                                                                           |
| Specialization     | Eco-friendly                                                                                                               |
| Quality            | AQL 2.5 Standard                                                                                                           |
| Certification      | BSCI,SEDEX,BV,ISO9001                                                                                                      |
| Payment terms      | L/C, T/T, Paypal, Western union, etc                                                                                       |
| Lead time          | 5-10 Days for samples,45-60 Days for whole order                                                                           |
| Services           | 1.Fast fashion accepted 2.Accept customized size and plus size 3.Strong sourcing for fabrics & accessories                 |
| Packing&Shipping   | 1.Packaging details: Hanging or flat carton<br>2.Shipping methods: By sea or air or train / By express: Fedex/DHL/TNT, etc |