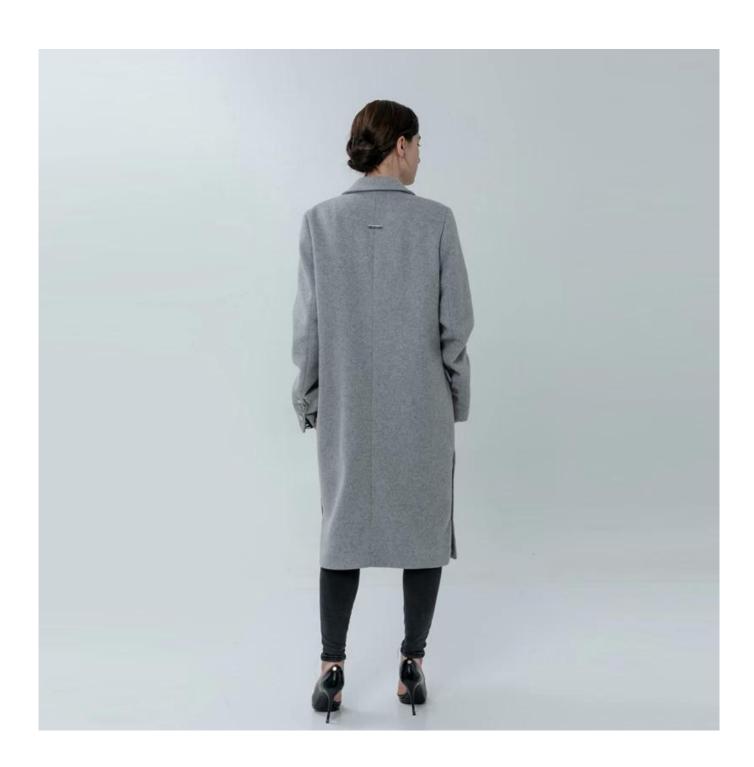

## **Product Details**

| Style name         | Ladies Coat Trimmed with Striped Cuff                                                                                      |
|--------------------|----------------------------------------------------------------------------------------------------------------------------|
| Style number       | AGWX-C20021[]                                                                                                              |
| Color              | Grey[                                                                                                                      |
| MOQ                | 300PCS                                                                                                                     |
| Fabric composition | 50%Wool 30%Viscose 20%Polyester□                                                                                           |
| Specialization     | Eco-friendly                                                                                                               |
| Quality            | AQL 2.5 Standard                                                                                                           |
| Certification      | BSCI,SEDEX,BV,ISO9001                                                                                                      |
| Payment terms      | L/C, T/T, Paypal, Western union, etc                                                                                       |
| Lead time          | 5-10 Days for samples,45-60 Days for whole order                                                                           |
| Services           | 1.Fast fashion accepted 2.Accept customized size and plus size 3.Strong sourcing for fabrics & accessories                 |
| Packing&Shipping   | 1.Packaging details: Hanging or flat carton<br>2.Shipping methods: By sea or air or train / By express: Fedex/DHL/TNT, etc |