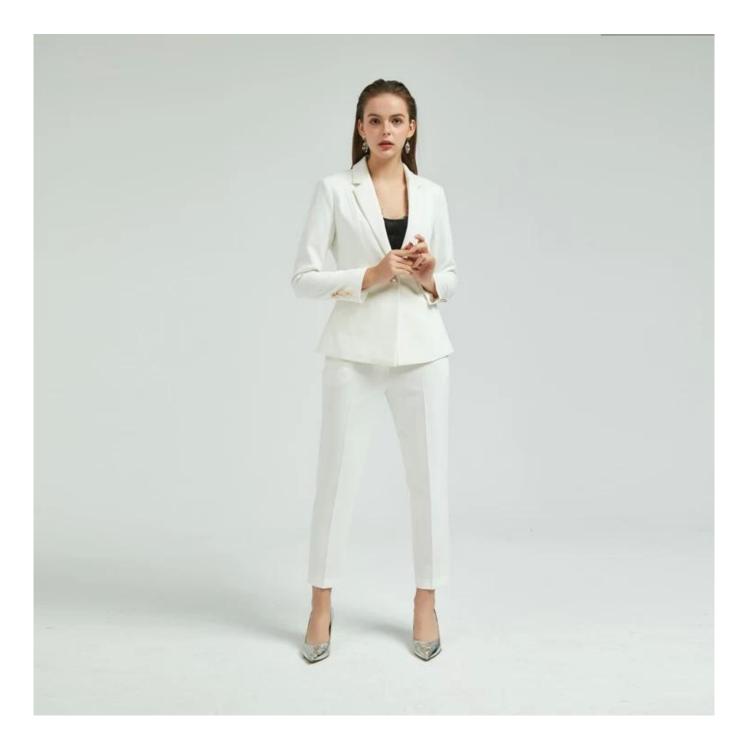

# **Product Details**

| Style name         | Ladies Classic White Suit                                                                                               |
|--------------------|-------------------------------------------------------------------------------------------------------------------------|
| Style number       | AGNX-T19002-J[]                                                                                                         |
| Color              | White 🛛                                                                                                                 |
| MOQ                | 300PCS                                                                                                                  |
| Fabric composition | 72Polyester/23Rayon/5Spandex[]                                                                                          |
| Specialization     | Eco-friendly                                                                                                            |
| <u>Quality</u>     | AQL 2.5 Standard                                                                                                        |
| Certification      | BSCI,SEDEX,BV,ISO9001                                                                                                   |
| Payment terms      | L/C, T/T, Paypal, Western union, etc                                                                                    |
| Lead time          | 5-10 Days for samples,45-60 Days for whole order                                                                        |
| Services           | 1.Fast fashion accepted 2.Accept customized size and plus size 3.Strong sourcing for fabrics $\&$ accessories           |
| Packing&Shipping   | 1.Packaging details: Hanging or flat carton 2.Shipping methods: By sea or air or train / By express: Fedex/DHL/TNT, etc |