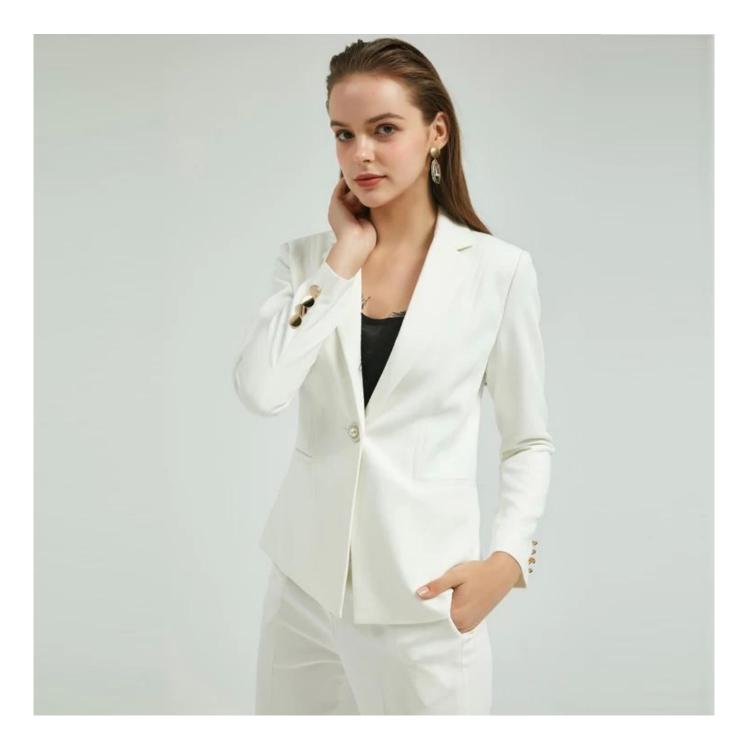

# **Product Details**

| Style name         | Ladies Classic White Suit                                                                                               |
|--------------------|-------------------------------------------------------------------------------------------------------------------------|
| Style number       | AGNX-T19002-J[]                                                                                                         |
| Color              | White 🛛                                                                                                                 |
| MOQ                | 300PCS                                                                                                                  |
| Fabric composition | 72Polyester/23Rayon/5Spandex[]                                                                                          |
| Specialization     | Eco-friendly                                                                                                            |
| <u>Quality</u>     | AQL 2.5 Standard                                                                                                        |
| Certification      | BSCI,SEDEX,BV,ISO9001                                                                                                   |
| Payment terms      | L/C, T/T, Paypal, Western union, etc                                                                                    |
| Lead time          | 5-10 Days for samples,45-60 Days for whole order                                                                        |
| Services           | 1.Fast fashion accepted 2.Accept customized size and plus size 3.Strong sourcing for fabrics $\&$ accessories           |
| Packing&Shipping   | 1.Packaging details: Hanging or flat carton 2.Shipping methods: By sea or air or train / By express: Fedex/DHL/TNT, etc |