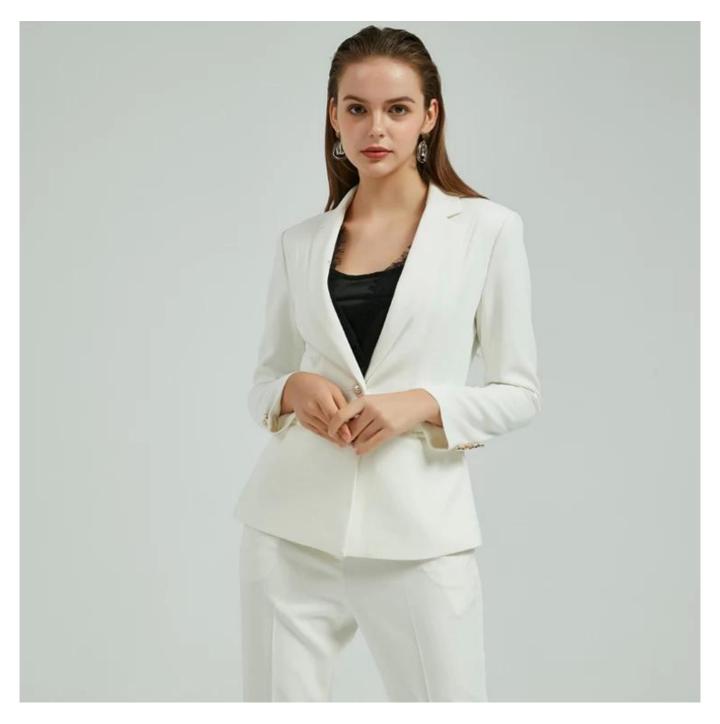

# **Product Details**

| Style name         | Ladies Classic White Suit                                                                                               |
|--------------------|-------------------------------------------------------------------------------------------------------------------------|
| Style number       | AGNX-T19002-J[]                                                                                                         |
| Color              | White 🛛                                                                                                                 |
| MOQ                | 300PCS                                                                                                                  |
| Fabric composition | 72Polyester/23Rayon/5Spandex[]                                                                                          |
| Specialization     | Eco-friendly                                                                                                            |
| <u>Quality</u>     | AQL 2.5 Standard                                                                                                        |
| Certification      | BSCI,SEDEX,BV,ISO9001                                                                                                   |
| Payment terms      | L/C, T/T, Paypal, Western union, etc                                                                                    |
| Lead time          | 5-10 Days for samples,45-60 Days for whole order                                                                        |
| Services           | 1.Fast fashion accepted 2.Accept customized size and plus size 3.Strong sourcing for fabrics $\&$ accessories           |
| Packing&Shipping   | 1.Packaging details: Hanging or flat carton 2.Shipping methods: By sea or air or train / By express: Fedex/DHL/TNT, etc |