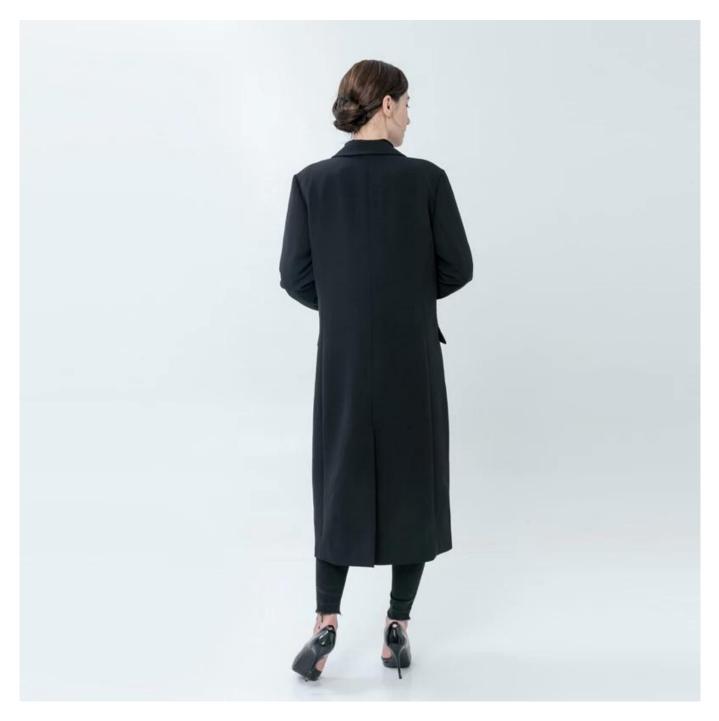

## **Product Details**

| Style name         | Ladies Classic Double Breasted Coat                                                                                        |
|--------------------|----------------------------------------------------------------------------------------------------------------------------|
| Style number       | AGWX-C20018[]                                                                                                              |
| Color              | Black                                                                                                                      |
| MOQ                | 300PCS                                                                                                                     |
| Fabric composition | 72%Polyester 21%Viscose 7%Spandex[]                                                                                        |
| Specialization     | Eco-friendly                                                                                                               |
| <b>Quality</b>     | AQL 2.5 Standard                                                                                                           |
| Certification      | BSCI,SEDEX,BV,ISO9001                                                                                                      |
| Payment terms      | L/C, T/T, Paypal, Western union, etc                                                                                       |
| Lead time          | 5-10 Days for samples,45-60 Days for whole order                                                                           |
| Services           | 1.Fast fashion accepted<br>2.Accept customized size and plus size<br>3.Strong sourcing for fabrics & accessories           |
| Packing&Shipping   | 1.Packaging details: Hanging or flat carton<br>2.Shipping methods: By sea or air or train / By express: Fedex/DHL/TNT, etc |