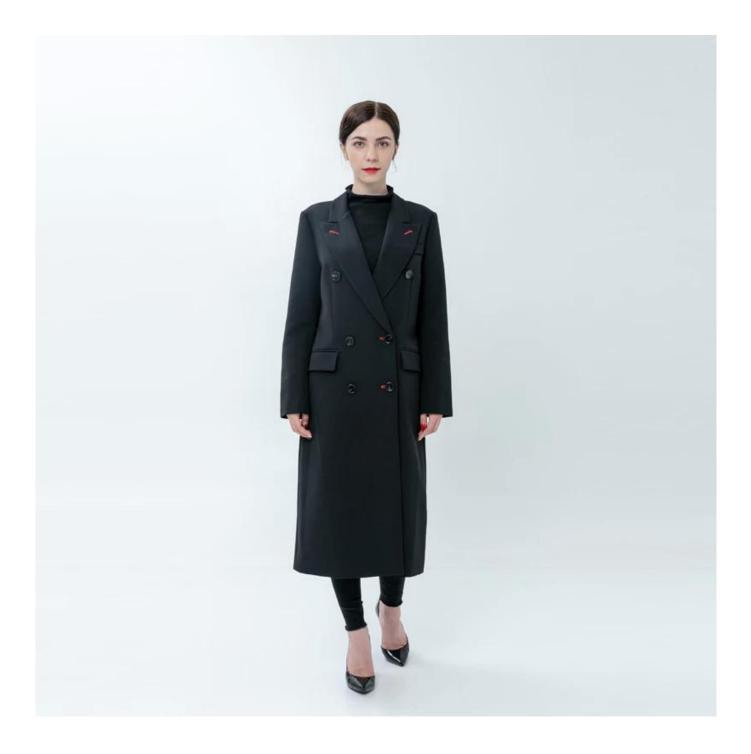

## **Product Details**

| Style name         | Ladies Classic Double Breasted Coat                                                                                        |
|--------------------|----------------------------------------------------------------------------------------------------------------------------|
| Style number       | AGWX-C20018[]                                                                                                              |
| Color              | Black                                                                                                                      |
| MOQ                | 300PCS                                                                                                                     |
| Fabric composition | 72%Polyester 21%Viscose 7%Spandex[]                                                                                        |
| Specialization     | Eco-friendly                                                                                                               |
| <b>Quality</b>     | AQL 2.5 Standard                                                                                                           |
| Certification      | BSCI,SEDEX,BV,ISO9001                                                                                                      |
| Payment terms      | L/C, T/T, Paypal, Western union, etc                                                                                       |
| Lead time          | 5-10 Days for samples,45-60 Days for whole order                                                                           |
| Services           | 1.Fast fashion accepted<br>2.Accept customized size and plus size<br>3.Strong sourcing for fabrics & accessories           |
| Packing&Shipping   | 1.Packaging details: Hanging or flat carton<br>2.Shipping methods: By sea or air or train / By express: Fedex/DHL/TNT, etc |