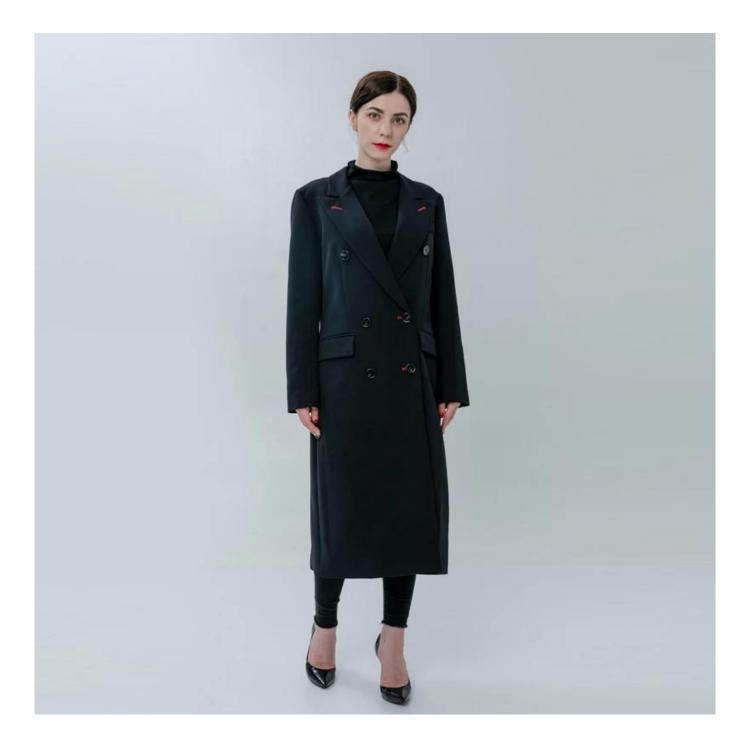

## **Product Details**

| Style name         | Ladies Classic Double Breasted Coat                                                                                        |
|--------------------|----------------------------------------------------------------------------------------------------------------------------|
| Style number       | AGWX-C20018[]                                                                                                              |
| Color              | Black                                                                                                                      |
| MOQ                | 300PCS                                                                                                                     |
| Fabric composition | 72%Polyester 21%Viscose 7%Spandex[]                                                                                        |
| Specialization     | Eco-friendly                                                                                                               |
| <b>Quality</b>     | AQL 2.5 Standard                                                                                                           |
| Certification      | BSCI,SEDEX,BV,ISO9001                                                                                                      |
| Payment terms      | L/C, T/T, Paypal, Western union, etc                                                                                       |
| Lead time          | 5-10 Days for samples,45-60 Days for whole order                                                                           |
| Services           | 1.Fast fashion accepted<br>2.Accept customized size and plus size<br>3.Strong sourcing for fabrics & accessories           |
| Packing&Shipping   | 1.Packaging details: Hanging or flat carton<br>2.Shipping methods: By sea or air or train / By express: Fedex/DHL/TNT, etc |