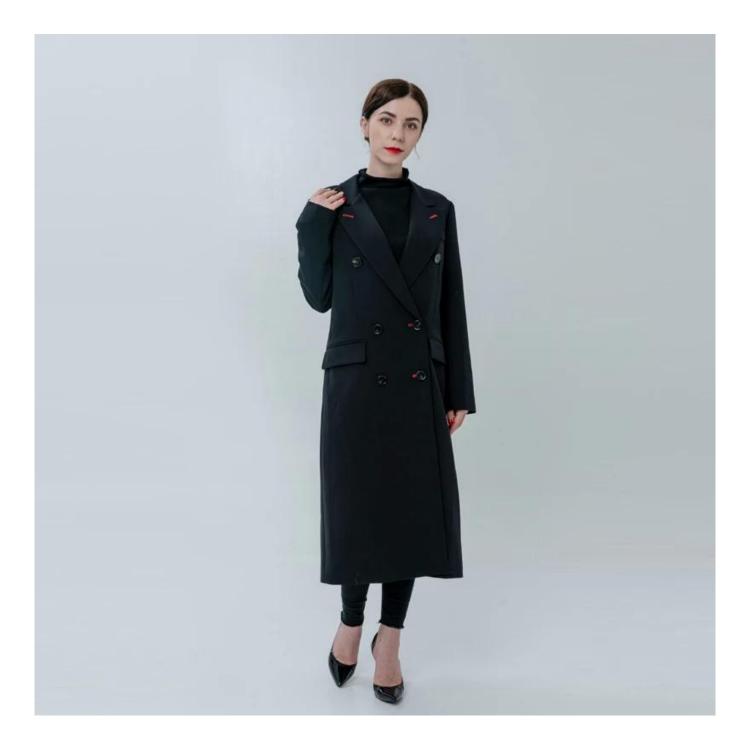

## **Product Details**

| Style name         | Ladies Classic Double Breasted Coat                                                                                        |
|--------------------|----------------------------------------------------------------------------------------------------------------------------|
| Style number       | AGWX-C20018[]                                                                                                              |
| Color              | Black                                                                                                                      |
| MOQ                | 300PCS                                                                                                                     |
| Fabric composition | 72%Polyester 21%Viscose 7%Spandex[]                                                                                        |
| Specialization     | Eco-friendly                                                                                                               |
| <b>Quality</b>     | AQL 2.5 Standard                                                                                                           |
| Certification      | BSCI,SEDEX,BV,ISO9001                                                                                                      |
| Payment terms      | L/C, T/T, Paypal, Western union, etc                                                                                       |
| Lead time          | 5-10 Days for samples,45-60 Days for whole order                                                                           |
| Services           | 1.Fast fashion accepted<br>2.Accept customized size and plus size<br>3.Strong sourcing for fabrics & accessories           |
| Packing&Shipping   | 1.Packaging details: Hanging or flat carton<br>2.Shipping methods: By sea or air or train / By express: Fedex/DHL/TNT, etc |