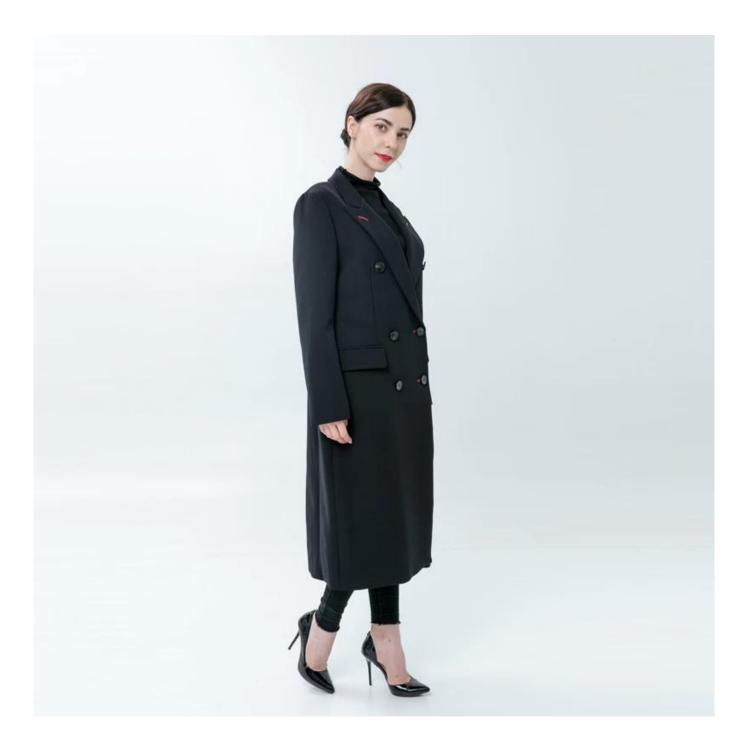

## **Product Details**

| Style name         | Ladies Classic Double Breasted Coat                                                                                        |
|--------------------|----------------------------------------------------------------------------------------------------------------------------|
| Style number       | AGWX-C20018[]                                                                                                              |
| Color              | Black                                                                                                                      |
| MOQ                | 300PCS                                                                                                                     |
| Fabric composition | 72%Polyester 21%Viscose 7%Spandex[]                                                                                        |
| Specialization     | Eco-friendly                                                                                                               |
| <b>Quality</b>     | AQL 2.5 Standard                                                                                                           |
| Certification      | BSCI,SEDEX,BV,ISO9001                                                                                                      |
| Payment terms      | L/C, T/T, Paypal, Western union, etc                                                                                       |
| Lead time          | 5-10 Days for samples,45-60 Days for whole order                                                                           |
| Services           | 1.Fast fashion accepted<br>2.Accept customized size and plus size<br>3.Strong sourcing for fabrics & accessories           |
| Packing&Shipping   | 1.Packaging details: Hanging or flat carton<br>2.Shipping methods: By sea or air or train / By express: Fedex/DHL/TNT, etc |