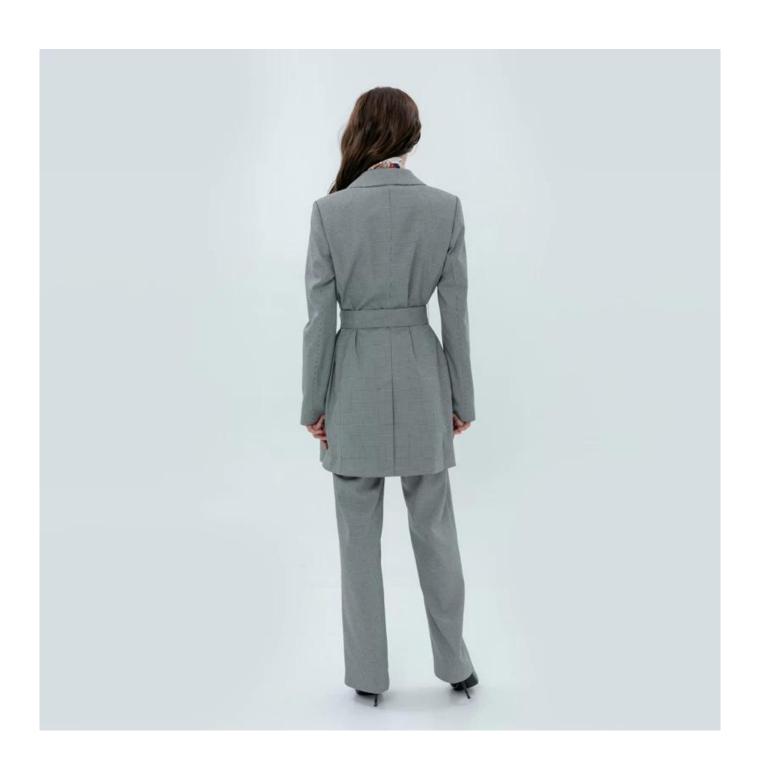

## **Product Details**

| Style name         | Ladies Classic Blazer with Houndstooth Pattern                                                                             |
|--------------------|----------------------------------------------------------------------------------------------------------------------------|
| Style number       | AGWX-D20006 []                                                                                                             |
| Color              | Grey/Black[]                                                                                                               |
| MOQ                | 300PCS                                                                                                                     |
| Fabric composition | 66%POLYESTEDR 32%RAYON 2%SPANDEX □                                                                                         |
| Specialization     | Eco-friendly                                                                                                               |
| Quality            | AQL 2.5 Standard                                                                                                           |
| Certification      | BSCI,SEDEX,BV,ISO9001                                                                                                      |
| Payment terms      | L/C, T/T, Paypal, Western union, etc                                                                                       |
| Lead time          | 5-10 Days for samples,45-60 Days for whole order                                                                           |
| Services           | 1.Fast fashion accepted 2.Accept customized size and plus size 3.Strong sourcing for fabrics & accessories                 |
| Packing&Shipping   | 1.Packaging details: Hanging or flat carton<br>2.Shipping methods: By sea or air or train / By express: Fedex/DHL/TNT, etc |