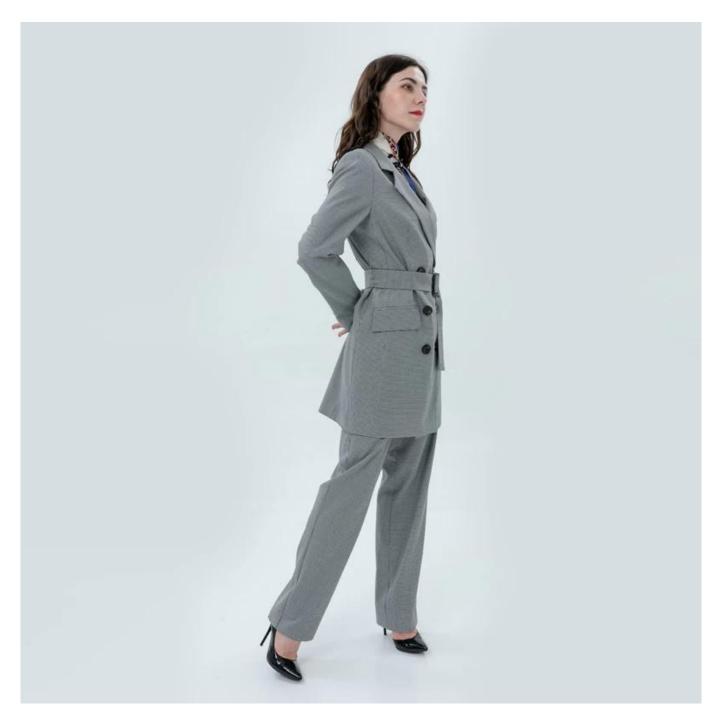

## **Product Details**

| Style name         | Ladies Classic Blazer with Houndstooth Pattern                                                                             |
|--------------------|----------------------------------------------------------------------------------------------------------------------------|
| Style number       | AGWX-D20006 []                                                                                                             |
| Color              | Grey/Black[]                                                                                                               |
| MOQ                | 300PCS                                                                                                                     |
| Fabric composition | 66%POLYESTEDR 32%RAYON 2%SPANDEX □                                                                                         |
| Specialization     | Eco-friendly                                                                                                               |
| Quality            | AQL 2.5 Standard                                                                                                           |
| Certification      | BSCI,SEDEX,BV,ISO9001                                                                                                      |
| Payment terms      | L/C, T/T, Paypal, Western union, etc                                                                                       |
| Lead time          | 5-10 Days for samples,45-60 Days for whole order                                                                           |
| Services           | 1.Fast fashion accepted 2.Accept customized size and plus size 3.Strong sourcing for fabrics & accessories                 |
| Packing&Shipping   | 1.Packaging details: Hanging or flat carton<br>2.Shipping methods: By sea or air or train / By express: Fedex/DHL/TNT, etc |