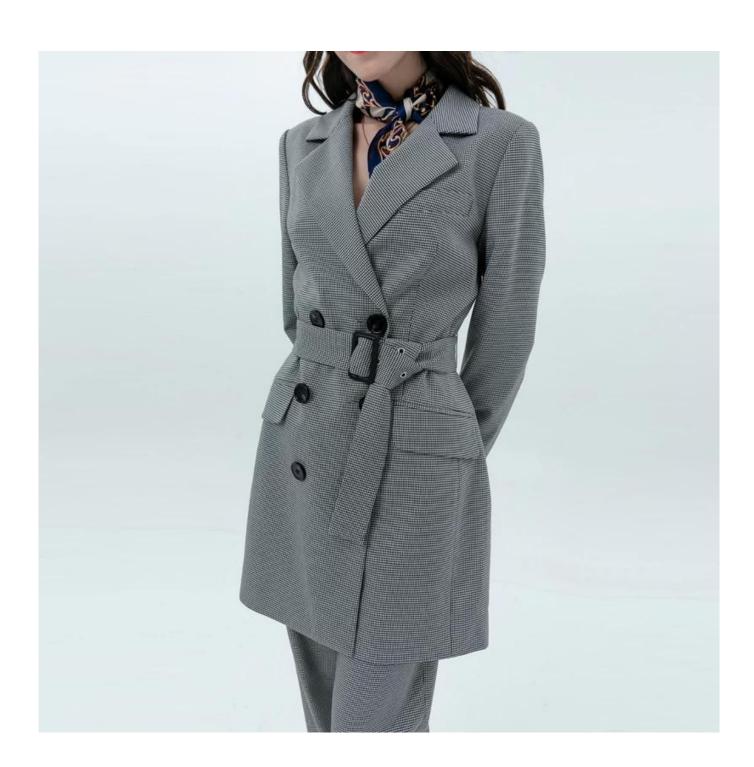

## **Product Details**

| Style name         | Ladies Classic Blazer with Houndstooth Pattern                                                                             |
|--------------------|----------------------------------------------------------------------------------------------------------------------------|
| Style number       | AGWX-D20006 []                                                                                                             |
| Color              | Grey/Black[]                                                                                                               |
| MOQ                | 300PCS                                                                                                                     |
| Fabric composition | 66%POLYESTEDR 32%RAYON 2%SPANDEX □                                                                                         |
| Specialization     | Eco-friendly                                                                                                               |
| Quality            | AQL 2.5 Standard                                                                                                           |
| Certification      | BSCI,SEDEX,BV,ISO9001                                                                                                      |
| Payment terms      | L/C, T/T, Paypal, Western union, etc                                                                                       |
| Lead time          | 5-10 Days for samples,45-60 Days for whole order                                                                           |
| Services           | 1.Fast fashion accepted 2.Accept customized size and plus size 3.Strong sourcing for fabrics & accessories                 |
| Packing&Shipping   | 1.Packaging details: Hanging or flat carton<br>2.Shipping methods: By sea or air or train / By express: Fedex/DHL/TNT, etc |