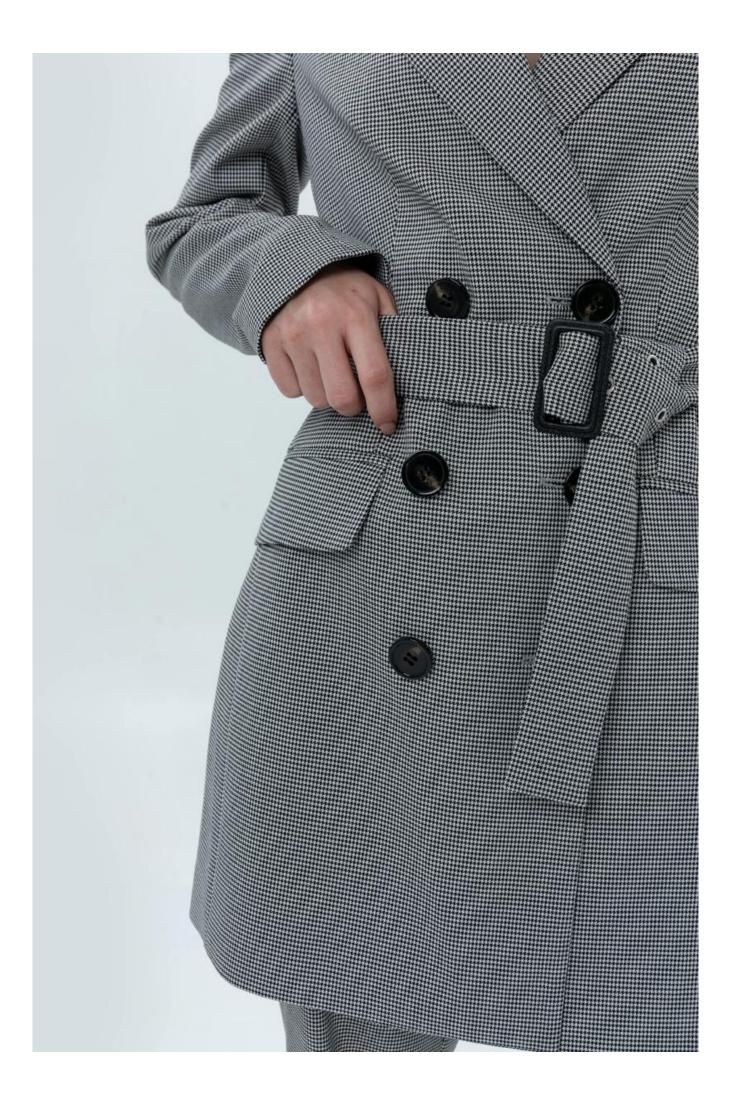

## **Product Details**

| Style name         | Ladies Classic Blazer with Houndstooth Pattern                                                                             |
|--------------------|----------------------------------------------------------------------------------------------------------------------------|
| Style number       | AGWX-D20006 []                                                                                                             |
| Color              | Grey/Black[]                                                                                                               |
| MOQ                | 300PCS                                                                                                                     |
| Fabric composition | 66%POLYESTEDR 32%RAYON 2%SPANDEX □                                                                                         |
| Specialization     | Eco-friendly                                                                                                               |
| Quality            | AQL 2.5 Standard                                                                                                           |
| Certification      | BSCI,SEDEX,BV,ISO9001                                                                                                      |
| Payment terms      | L/C, T/T, Paypal, Western union, etc                                                                                       |
| Lead time          | 5-10 Days for samples,45-60 Days for whole order                                                                           |
| Services           | 1.Fast fashion accepted 2.Accept customized size and plus size 3.Strong sourcing for fabrics & accessories                 |
| Packing&Shipping   | 1.Packaging details: Hanging or flat carton<br>2.Shipping methods: By sea or air or train / By express: Fedex/DHL/TNT, etc |