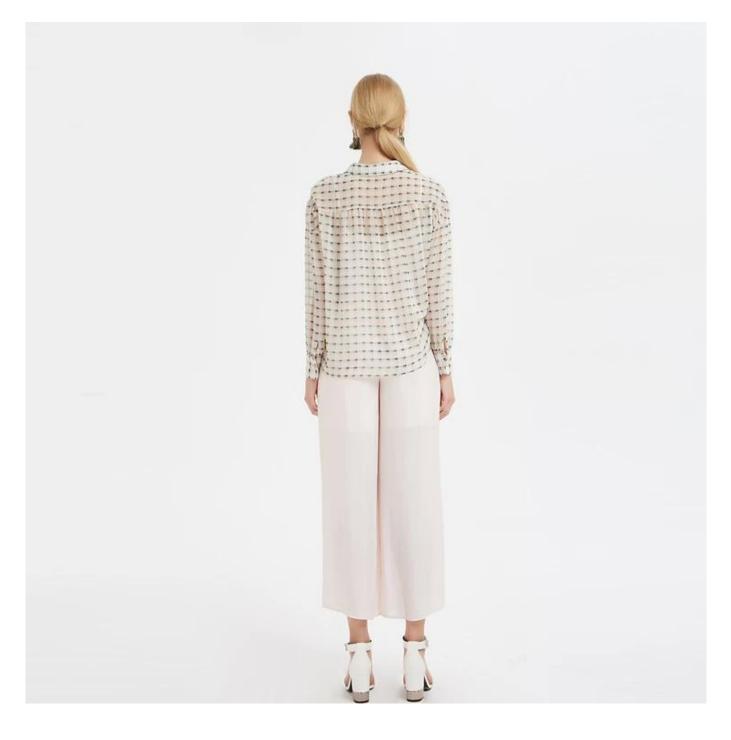

## **Product Details**

| Style name         | Ladies Chiffon Check Blouse[]                                                                              |
|--------------------|------------------------------------------------------------------------------------------------------------|
| Style number       | AGNX-B181006[]                                                                                             |
| Color              | Beige[]                                                                                                    |
| MOQ                | 300PCS                                                                                                     |
| Fabric type        | Woven                                                                                                      |
| Fabric composition | 100%Polyester[]                                                                                            |
| Specialization     | Eco-friendly                                                                                               |
| <b>Quality</b>     | AQL 1.0 Standard                                                                                           |
| Certification      | BSCI,SEDEX,BV,ISO9001                                                                                      |
| Payment terms      | L/C, T/T, Paypal, Western union, etc                                                                       |
| Lead time          | 5-10 Days for samples,45-60 Days for whole order                                                           |
| Services           | 1.Fast fashion accepted 2.Accept customized size and plus size 3.Strong sourcing for fabrics & accessories |