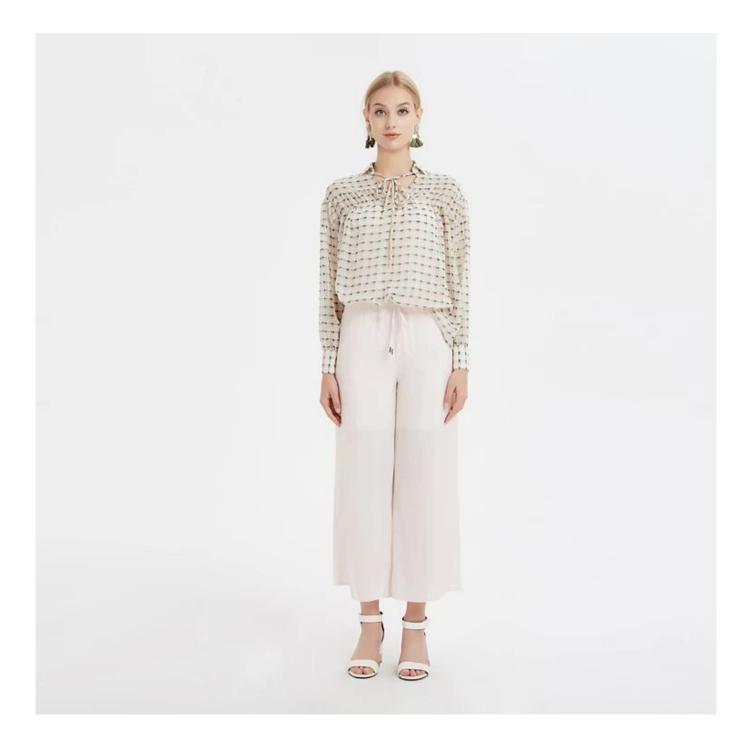

## **Product Details**

| Style name         | Ladies Chiffon Check Blouse[]                                                                              |
|--------------------|------------------------------------------------------------------------------------------------------------|
| Style number       | AGNX-B181006[]                                                                                             |
| Color              | Beige[]                                                                                                    |
| MOQ                | 300PCS                                                                                                     |
| Fabric type        | Woven                                                                                                      |
| Fabric composition | 100%Polyester[]                                                                                            |
| Specialization     | Eco-friendly                                                                                               |
| <b>Quality</b>     | AQL 1.0 Standard                                                                                           |
| Certification      | BSCI,SEDEX,BV,ISO9001                                                                                      |
| Payment terms      | L/C, T/T, Paypal, Western union, etc                                                                       |
| Lead time          | 5-10 Days for samples,45-60 Days for whole order                                                           |
| Services           | 1.Fast fashion accepted 2.Accept customized size and plus size 3.Strong sourcing for fabrics & accessories |