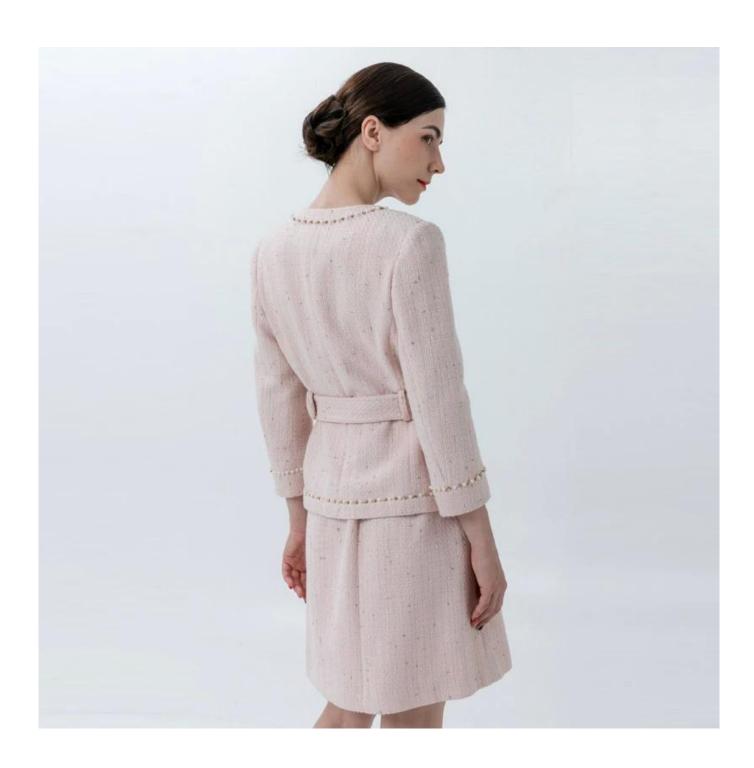

## **Product Details**

| Style name         | Ladies Chanel-style Skirt                                                                                                  |
|--------------------|----------------------------------------------------------------------------------------------------------------------------|
| Style number       | 120004 Jacket+030002 Skirt[]                                                                                               |
| Color              | Pink[]                                                                                                                     |
| MOQ                | 300PCS                                                                                                                     |
| Fabric composition | 100%Polyester□                                                                                                             |
| Specialization     | Eco-friendly                                                                                                               |
| Quality            | AQL 2.5 Standard                                                                                                           |
| Certification      | BSCI,SEDEX,BV,ISO9001                                                                                                      |
| Payment terms      | L/C, T/T, Paypal, Western union, etc                                                                                       |
| Lead time          | 5-10 Days for samples,45-60 Days for whole order                                                                           |
| Services           | 1.Fast fashion accepted 2.Accept customized size and plus size 3.Strong sourcing for fabrics & accessories                 |
| Packing&Shipping   | 1.Packaging details: Hanging or flat carton<br>2.Shipping methods: By sea or air or train / By express: Fedex/DHL/TNT, etc |