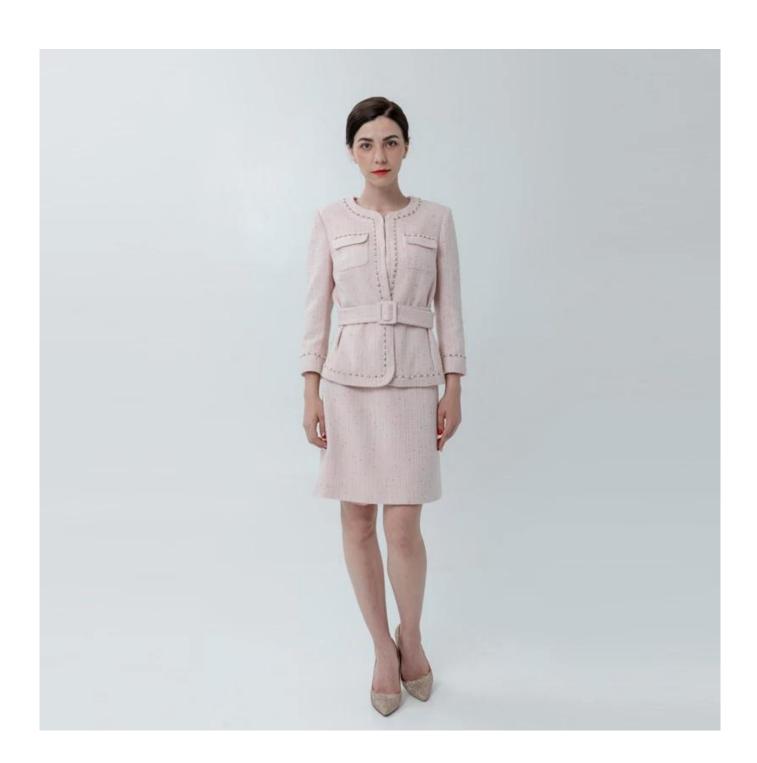

## **Product Details**

| Style name         | Ladies Chanel-style Skirt                                                                                                  |
|--------------------|----------------------------------------------------------------------------------------------------------------------------|
| Style number       | 120004 Jacket+030002 Skirt[]                                                                                               |
| Color              | Pink[]                                                                                                                     |
| MOQ                | 300PCS                                                                                                                     |
| Fabric composition | 100%Polyester□                                                                                                             |
| Specialization     | Eco-friendly                                                                                                               |
| Quality            | AQL 2.5 Standard                                                                                                           |
| Certification      | BSCI,SEDEX,BV,ISO9001                                                                                                      |
| Payment terms      | L/C, T/T, Paypal, Western union, etc                                                                                       |
| Lead time          | 5-10 Days for samples,45-60 Days for whole order                                                                           |
| Services           | 1.Fast fashion accepted 2.Accept customized size and plus size 3.Strong sourcing for fabrics & accessories                 |
| Packing&Shipping   | 1.Packaging details: Hanging or flat carton<br>2.Shipping methods: By sea or air or train / By express: Fedex/DHL/TNT, etc |