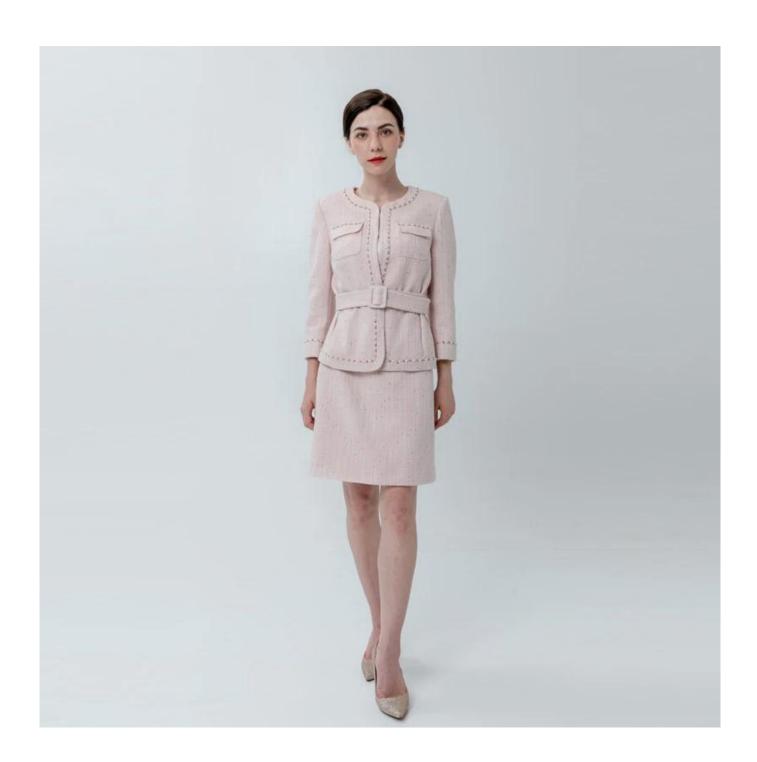

## **Product Details**

| Style name         | Ladies Chanel-style Skirt                                                                                                  |
|--------------------|----------------------------------------------------------------------------------------------------------------------------|
| Style number       | 120004 Jacket+030002 Skirt[]                                                                                               |
| Color              | Pink[]                                                                                                                     |
| MOQ                | 300PCS                                                                                                                     |
| Fabric composition | 100%Polyester□                                                                                                             |
| Specialization     | Eco-friendly                                                                                                               |
| Quality            | AQL 2.5 Standard                                                                                                           |
| Certification      | BSCI,SEDEX,BV,ISO9001                                                                                                      |
| Payment terms      | L/C, T/T, Paypal, Western union, etc                                                                                       |
| Lead time          | 5-10 Days for samples,45-60 Days for whole order                                                                           |
| Services           | 1.Fast fashion accepted 2.Accept customized size and plus size 3.Strong sourcing for fabrics & accessories                 |
| Packing&Shipping   | 1.Packaging details: Hanging or flat carton<br>2.Shipping methods: By sea or air or train / By express: Fedex/DHL/TNT, etc |