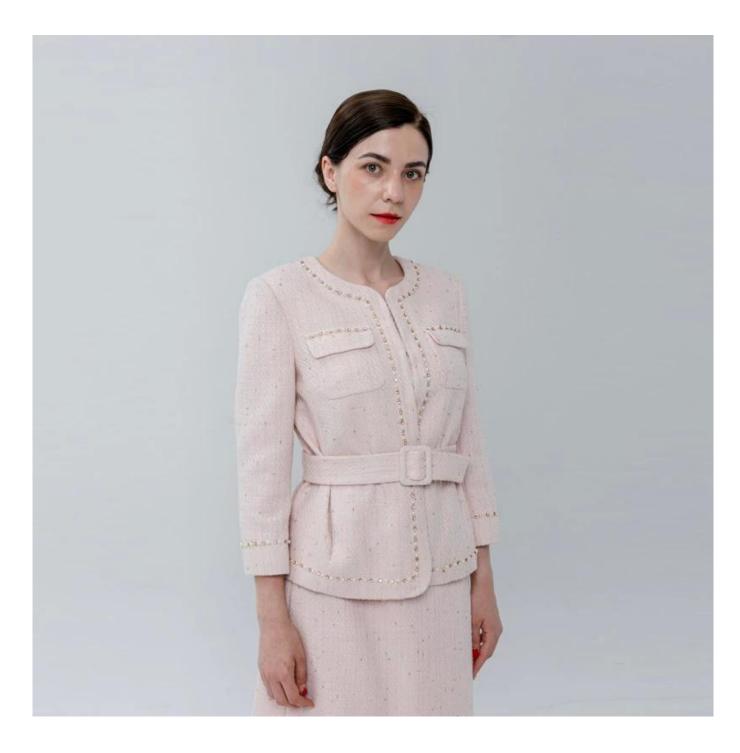

## **Product Details**

| Style name         | Ladies Chanel-style Skirt                                                                                                  |
|--------------------|----------------------------------------------------------------------------------------------------------------------------|
| Style number       | 120004 Jacket+030002 Skirt[]                                                                                               |
| Color              | Pink[]                                                                                                                     |
| MOQ                | 300PCS                                                                                                                     |
| Fabric composition | 100%Polyester□                                                                                                             |
| Specialization     | Eco-friendly                                                                                                               |
| Quality            | AQL 2.5 Standard                                                                                                           |
| Certification      | BSCI,SEDEX,BV,ISO9001                                                                                                      |
| Payment terms      | L/C, T/T, Paypal, Western union, etc                                                                                       |
| Lead time          | 5-10 Days for samples,45-60 Days for whole order                                                                           |
| Services           | 1.Fast fashion accepted 2.Accept customized size and plus size 3.Strong sourcing for fabrics & accessories                 |
| Packing&Shipping   | 1.Packaging details: Hanging or flat carton<br>2.Shipping methods: By sea or air or train / By express: Fedex/DHL/TNT, etc |