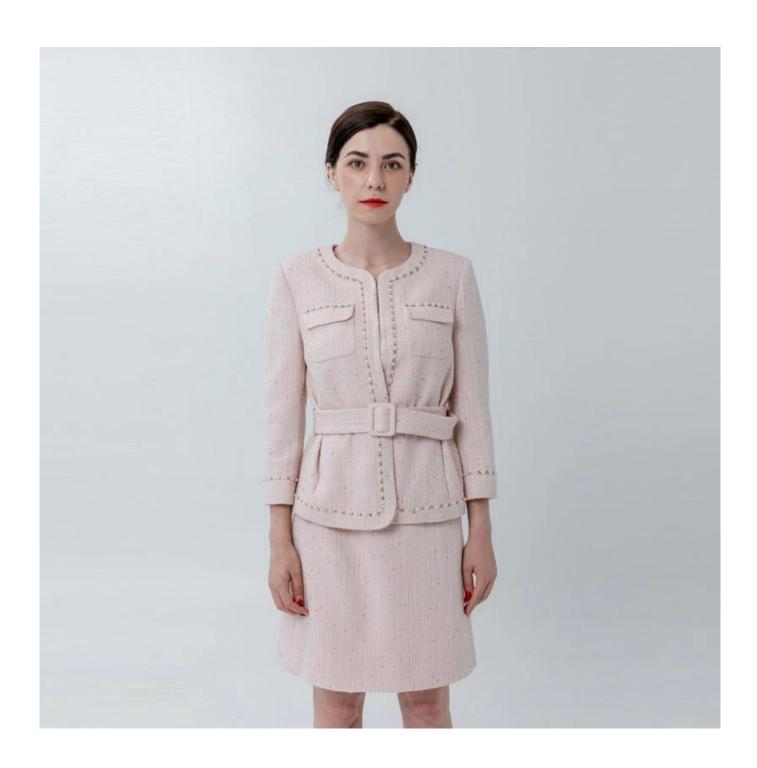

## **Product Details**

| Style name         | Ladies Chanel-style Skirt                                                                                                  |
|--------------------|----------------------------------------------------------------------------------------------------------------------------|
| Style number       | 120004 Jacket+030002 Skirt[]                                                                                               |
| Color              | Pink[]                                                                                                                     |
| MOQ                | 300PCS                                                                                                                     |
| Fabric composition | 100%Polyester□                                                                                                             |
| Specialization     | Eco-friendly                                                                                                               |
| Quality            | AQL 2.5 Standard                                                                                                           |
| Certification      | BSCI,SEDEX,BV,ISO9001                                                                                                      |
| Payment terms      | L/C, T/T, Paypal, Western union, etc                                                                                       |
| Lead time          | 5-10 Days for samples,45-60 Days for whole order                                                                           |
| Services           | 1.Fast fashion accepted 2.Accept customized size and plus size 3.Strong sourcing for fabrics & accessories                 |
| Packing&Shipping   | 1.Packaging details: Hanging or flat carton<br>2.Shipping methods: By sea or air or train / By express: Fedex/DHL/TNT, etc |