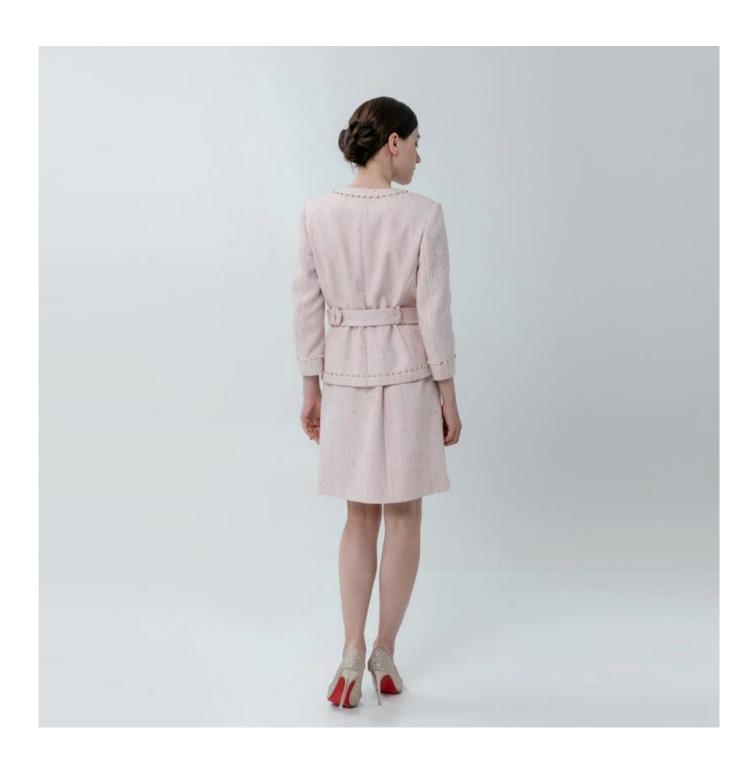

## **Product Details**

| Style name         | Ladies Chanel-style Skirt                                                                                                  |
|--------------------|----------------------------------------------------------------------------------------------------------------------------|
| Style number       | 120004 Jacket+030002 Skirt[]                                                                                               |
| Color              | Pink[]                                                                                                                     |
| MOQ                | 300PCS                                                                                                                     |
| Fabric composition | 100%Polyester□                                                                                                             |
| Specialization     | Eco-friendly                                                                                                               |
| Quality            | AQL 2.5 Standard                                                                                                           |
| Certification      | BSCI,SEDEX,BV,ISO9001                                                                                                      |
| Payment terms      | L/C, T/T, Paypal, Western union, etc                                                                                       |
| Lead time          | 5-10 Days for samples,45-60 Days for whole order                                                                           |
| Services           | 1.Fast fashion accepted 2.Accept customized size and plus size 3.Strong sourcing for fabrics & accessories                 |
| Packing&Shipping   | 1.Packaging details: Hanging or flat carton<br>2.Shipping methods: By sea or air or train / By express: Fedex/DHL/TNT, etc |