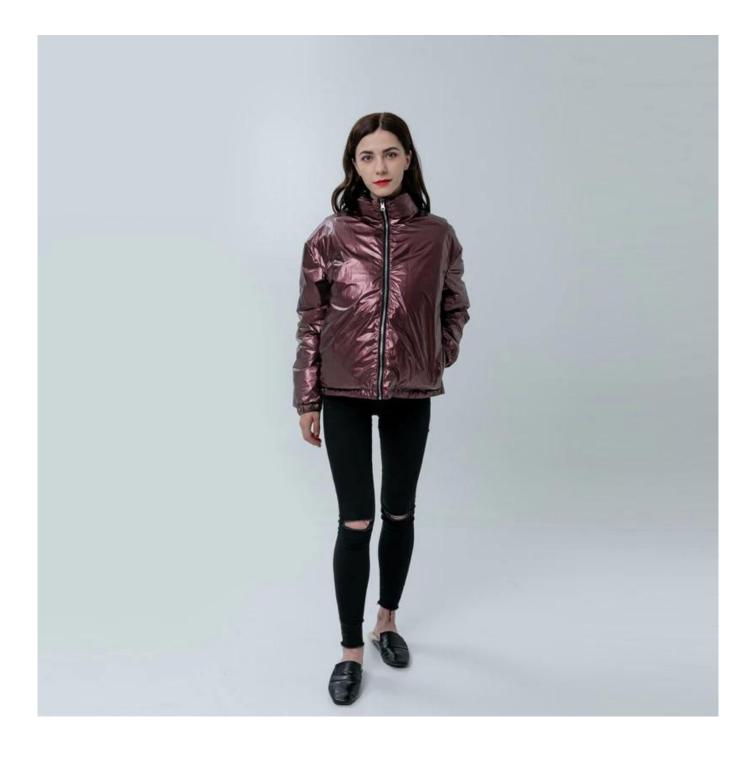

## **Product Details**

| Style name         | Ladies Casual Down Jacket With Sheen Features                                                                              |
|--------------------|----------------------------------------------------------------------------------------------------------------------------|
| Style number       | AGWX-008[]                                                                                                                 |
| Color              | Dark Rose Red[]                                                                                                            |
| MOQ                | 300PCS                                                                                                                     |
| Fabric composition | 100%Polyester Shell fabric with duck down/feathers                                                                         |
| Specialization     | Eco-friendly                                                                                                               |
| <b>Quality</b>     | AQL 2.5 Standard                                                                                                           |
| Certification      | BSCI,SEDEX,BV,ISO9001                                                                                                      |
| Payment terms      | L/C, T/T, Paypal, Western union, etc                                                                                       |
| Lead time          | 5-10 Days for samples,45-60 Days for whole order                                                                           |
| Services           | 1.Fast fashion accepted<br>2.Accept customized size and plus size<br>3.Strong sourcing for fabrics & accessories           |
| Packing&Shipping   | 1.Packaging details: Hanging or flat carton<br>2.Shipping methods: By sea or air or train / By express: Fedex/DHL/TNT, etc |