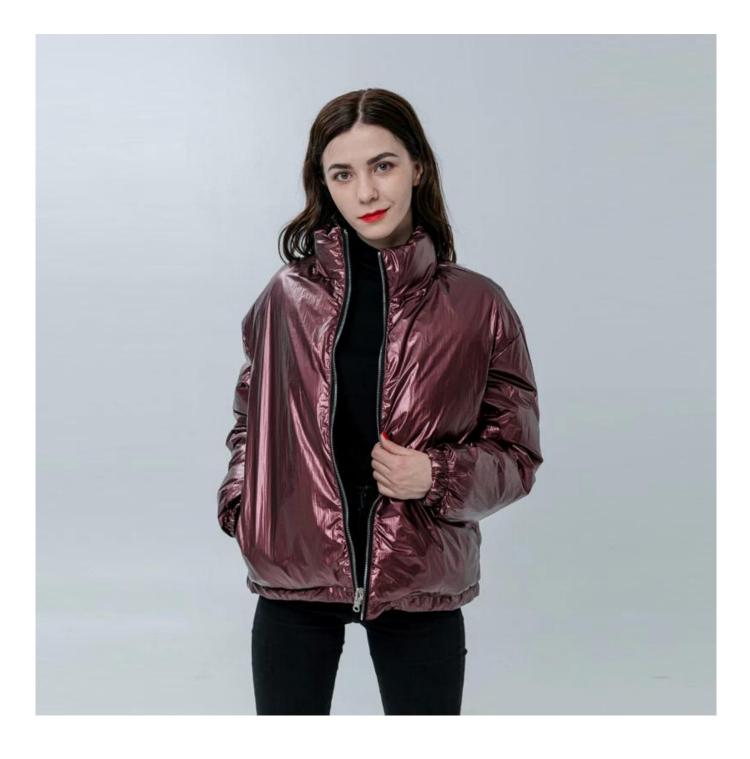

## **Product Details**

| Style name         | Ladies Casual Down Jacket With Sheen Features                                                                              |
|--------------------|----------------------------------------------------------------------------------------------------------------------------|
| Style number       | AGWX-008[]                                                                                                                 |
| Color              | Dark Rose Red[]                                                                                                            |
| MOQ                | 300PCS                                                                                                                     |
| Fabric composition | 100%Polyester Shell fabric with duck down/feathers                                                                         |
| Specialization     | Eco-friendly                                                                                                               |
| <b>Quality</b>     | AQL 2.5 Standard                                                                                                           |
| Certification      | BSCI,SEDEX,BV,ISO9001                                                                                                      |
| Payment terms      | L/C, T/T, Paypal, Western union, etc                                                                                       |
| Lead time          | 5-10 Days for samples,45-60 Days for whole order                                                                           |
| Services           | 1.Fast fashion accepted<br>2.Accept customized size and plus size<br>3.Strong sourcing for fabrics & accessories           |
| Packing&Shipping   | 1.Packaging details: Hanging or flat carton<br>2.Shipping methods: By sea or air or train / By express: Fedex/DHL/TNT, etc |