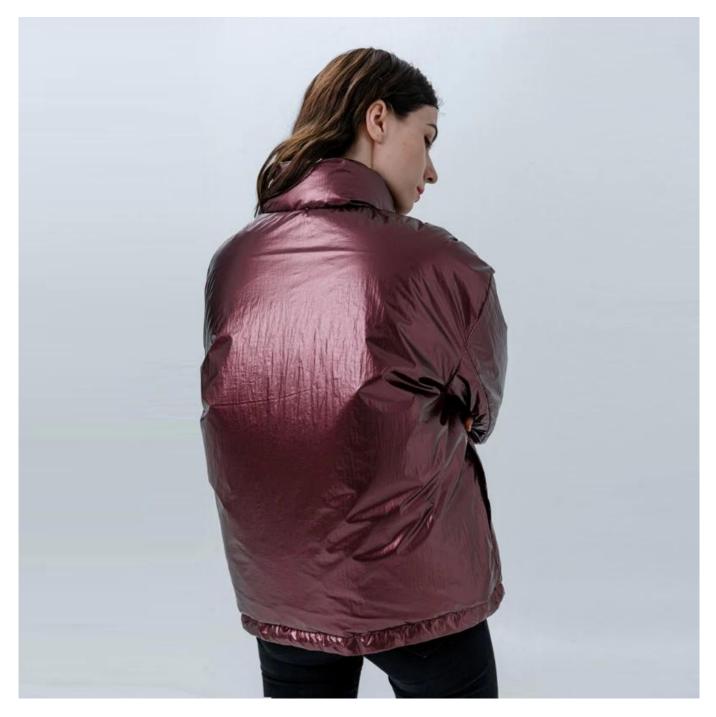

## **Product Details**

| Style name         | Ladies Casual Down Jacket With Sheen Features                                                                              |
|--------------------|----------------------------------------------------------------------------------------------------------------------------|
| Style number       | AGWX-008[]                                                                                                                 |
| Color              | Dark Rose Red[]                                                                                                            |
| MOQ                | 300PCS                                                                                                                     |
| Fabric composition | 100%Polyester Shell fabric with duck down/feathers                                                                         |
| Specialization     | Eco-friendly                                                                                                               |
| <b>Quality</b>     | AQL 2.5 Standard                                                                                                           |
| Certification      | BSCI,SEDEX,BV,ISO9001                                                                                                      |
| Payment terms      | L/C, T/T, Paypal, Western union, etc                                                                                       |
| Lead time          | 5-10 Days for samples,45-60 Days for whole order                                                                           |
| Services           | 1.Fast fashion accepted<br>2.Accept customized size and plus size<br>3.Strong sourcing for fabrics & accessories           |
| Packing&Shipping   | 1.Packaging details: Hanging or flat carton<br>2.Shipping methods: By sea or air or train / By express: Fedex/DHL/TNT, etc |