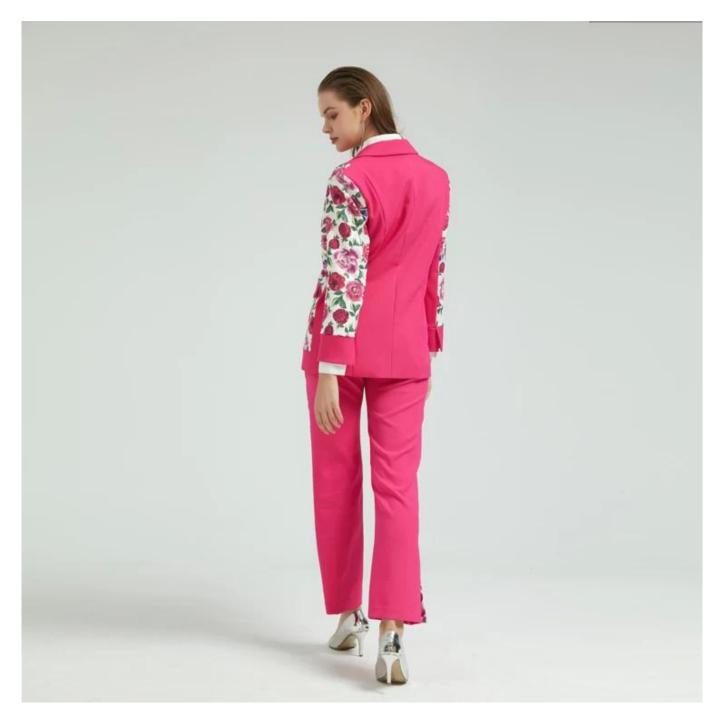

# **Product Details**

| Style name         | Chic Ladies Suit with Floral Print Side                                                                                 |
|--------------------|-------------------------------------------------------------------------------------------------------------------------|
| Style number       | AGWX-J19012[]                                                                                                           |
| Color              | Red 🛛                                                                                                                   |
| MOQ                | 300PCS                                                                                                                  |
| Fabric composition | 75Polyester 22Rayon 3Spandex[]                                                                                          |
| Specialization     | Eco-friendly                                                                                                            |
| <u>Quality</u>     | AQL 2.5 Standard                                                                                                        |
| Certification      | BSCI,SEDEX,BV,ISO9001                                                                                                   |
| Payment terms      | L/C, T/T, Paypal, Western union, etc                                                                                    |
| Lead time          | 5-10 Days for samples,45-60 Days for whole order                                                                        |
| Services           | 1.Fast fashion accepted 2.Accept customized size and plus size 3.Strong sourcing for fabrics $\&$ accessories           |
| Packing&Shipping   | 1.Packaging details: Hanging or flat carton 2.Shipping methods: By sea or air or train / By express: Fedex/DHL/TNT, etc |