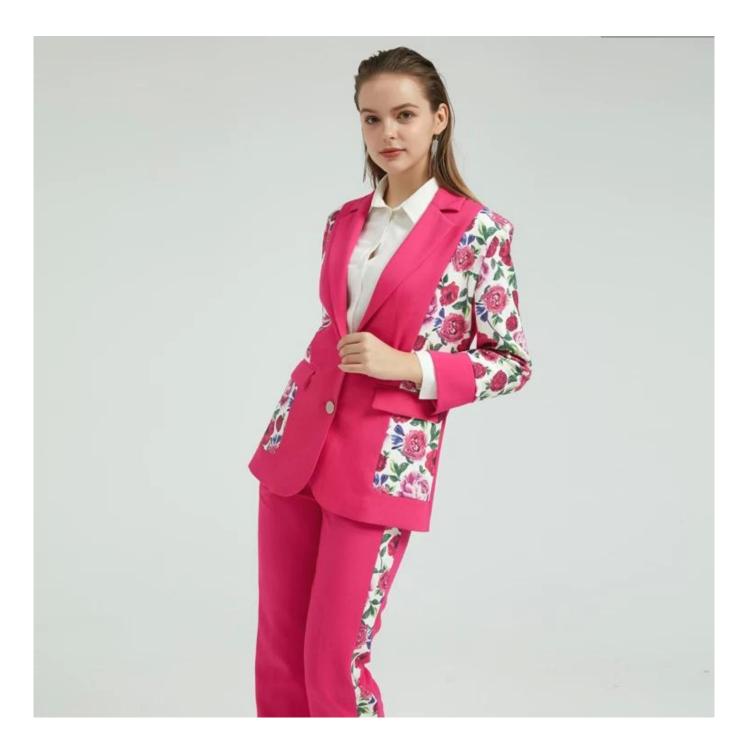

# **Product Details**

| Style name         | Chic Ladies Suit with Floral Print Side                                                                                 |
|--------------------|-------------------------------------------------------------------------------------------------------------------------|
| Style number       | AGWX-J19012[]                                                                                                           |
| Color              | Red 🛛                                                                                                                   |
| MOQ                | 300PCS                                                                                                                  |
| Fabric composition | 75Polyester 22Rayon 3Spandex[]                                                                                          |
| Specialization     | Eco-friendly                                                                                                            |
| <u>Quality</u>     | AQL 2.5 Standard                                                                                                        |
| Certification      | BSCI,SEDEX,BV,ISO9001                                                                                                   |
| Payment terms      | L/C, T/T, Paypal, Western union, etc                                                                                    |
| Lead time          | 5-10 Days for samples,45-60 Days for whole order                                                                        |
| Services           | 1.Fast fashion accepted 2.Accept customized size and plus size 3.Strong sourcing for fabrics $\&$ accessories           |
| Packing&Shipping   | 1.Packaging details: Hanging or flat carton 2.Shipping methods: By sea or air or train / By express: Fedex/DHL/TNT, etc |