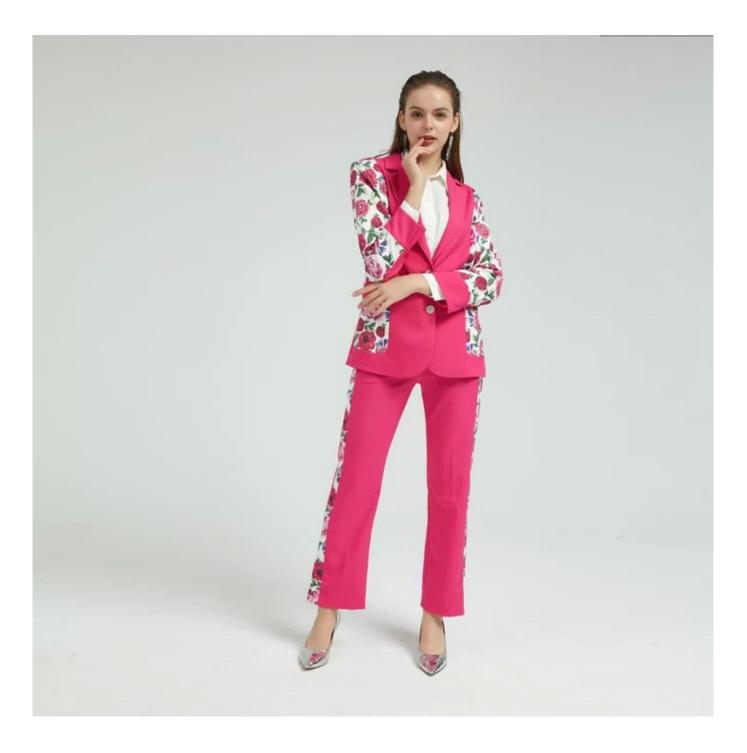

# **Product Details**

| Style name         | Chic Ladies Suit with Floral Print Side                                                                                 |
|--------------------|-------------------------------------------------------------------------------------------------------------------------|
| Style number       | AGWX-J19012[]                                                                                                           |
| Color              | Red 🛛                                                                                                                   |
| MOQ                | 300PCS                                                                                                                  |
| Fabric composition | 75Polyester 22Rayon 3Spandex[]                                                                                          |
| Specialization     | Eco-friendly                                                                                                            |
| <u>Quality</u>     | AQL 2.5 Standard                                                                                                        |
| Certification      | BSCI,SEDEX,BV,ISO9001                                                                                                   |
| Payment terms      | L/C, T/T, Paypal, Western union, etc                                                                                    |
| Lead time          | 5-10 Days for samples,45-60 Days for whole order                                                                        |
| Services           | 1.Fast fashion accepted 2.Accept customized size and plus size 3.Strong sourcing for fabrics $\&$ accessories           |
| Packing&Shipping   | 1.Packaging details: Hanging or flat carton 2.Shipping methods: By sea or air or train / By express: Fedex/DHL/TNT, etc |