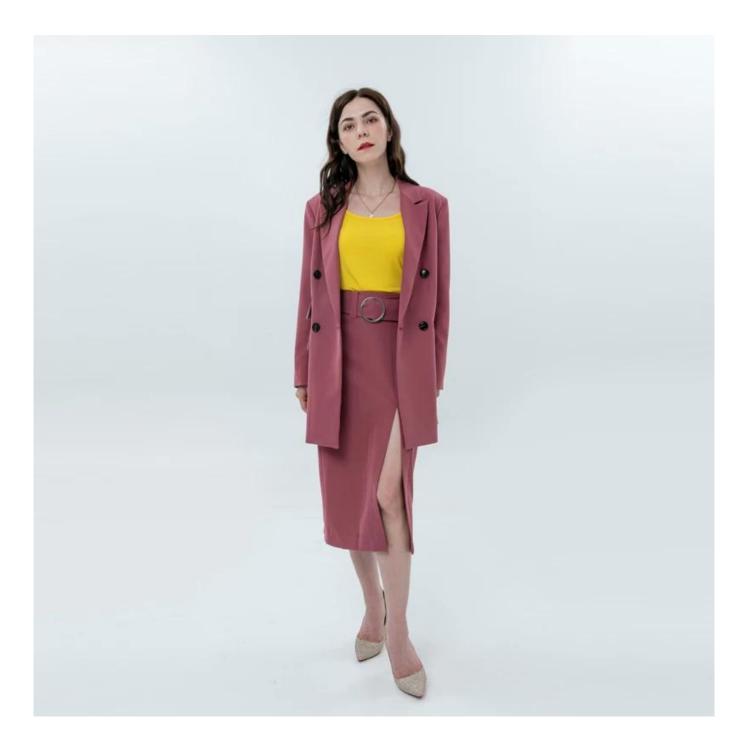

## **Product Details**

| Style name         | Ladies Belted Skirt with Split Front                                                                                       |
|--------------------|----------------------------------------------------------------------------------------------------------------------------|
| Style number       | AGWX-J20015Blazer+AGWX-S20001Skirt[]                                                                                       |
| Color              | Red Rose[]                                                                                                                 |
| MOQ                | 300PCS                                                                                                                     |
| Fabric composition | 96%Polyester 4%Spandex 🛛                                                                                                   |
| Specialization     | Eco-friendly                                                                                                               |
| <b>Quality</b>     | AQL 2.5 Standard                                                                                                           |
| Certification      | BSCI,SEDEX,BV,ISO9001                                                                                                      |
| Payment terms      | L/C, T/T, Paypal, Western union, etc                                                                                       |
| Lead time          | 5-10 Days for samples,45-60 Days for whole order                                                                           |
| Services           | 1.Fast fashion accepted<br>2.Accept customized size and plus size<br>3.Strong sourcing for fabrics & accessories           |
| Packing&Shipping   | 1.Packaging details: Hanging or flat carton<br>2.Shipping methods: By sea or air or train / By express: Fedex/DHL/TNT, etc |