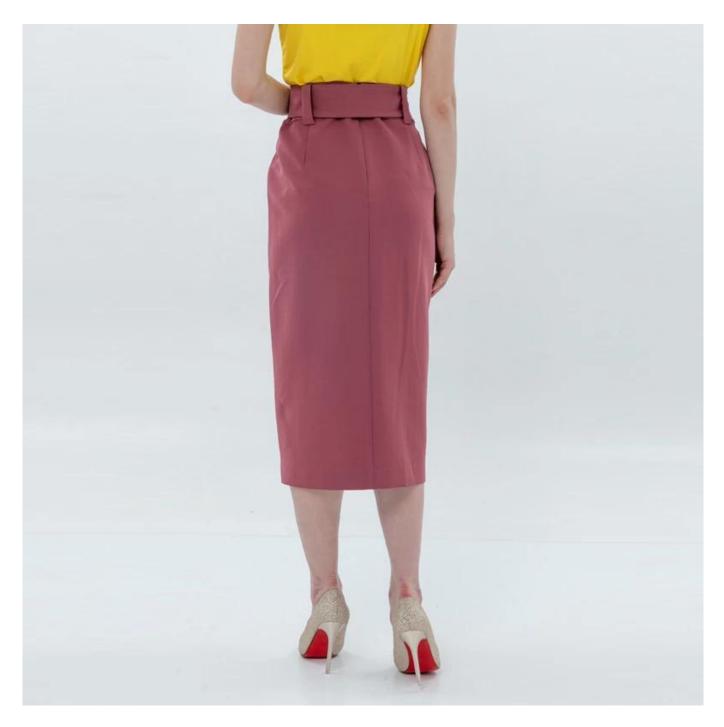

## **Product Details**

| Style name         | Ladies Belted Skirt with Split Front                                                                                       |
|--------------------|----------------------------------------------------------------------------------------------------------------------------|
| Style number       | AGWX-J20015Blazer+AGWX-S20001Skirt[]                                                                                       |
| Color              | Red Rose[]                                                                                                                 |
| MOQ                | 300PCS                                                                                                                     |
| Fabric composition | 96%Polyester 4%Spandex 🛛                                                                                                   |
| Specialization     | Eco-friendly                                                                                                               |
| <b>Quality</b>     | AQL 2.5 Standard                                                                                                           |
| Certification      | BSCI,SEDEX,BV,ISO9001                                                                                                      |
| Payment terms      | L/C, T/T, Paypal, Western union, etc                                                                                       |
| Lead time          | 5-10 Days for samples,45-60 Days for whole order                                                                           |
| Services           | 1.Fast fashion accepted<br>2.Accept customized size and plus size<br>3.Strong sourcing for fabrics & accessories           |
| Packing&Shipping   | 1.Packaging details: Hanging or flat carton<br>2.Shipping methods: By sea or air or train / By express: Fedex/DHL/TNT, etc |