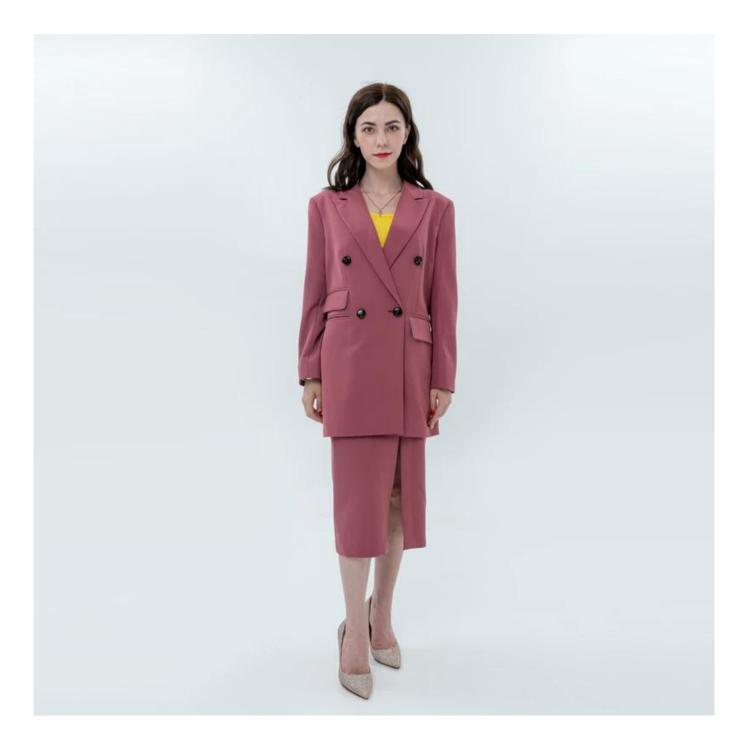

## **Product Details**

| Style name         | Ladies Belted Skirt with Split Front                                                                                       |
|--------------------|----------------------------------------------------------------------------------------------------------------------------|
| Style number       | AGWX-J20015Blazer+AGWX-S20001Skirt[]                                                                                       |
| Color              | Red Rose[]                                                                                                                 |
| MOQ                | 300PCS                                                                                                                     |
| Fabric composition | 96%Polyester 4%Spandex 🛛                                                                                                   |
| Specialization     | Eco-friendly                                                                                                               |
| <b>Quality</b>     | AQL 2.5 Standard                                                                                                           |
| Certification      | BSCI,SEDEX,BV,ISO9001                                                                                                      |
| Payment terms      | L/C, T/T, Paypal, Western union, etc                                                                                       |
| Lead time          | 5-10 Days for samples,45-60 Days for whole order                                                                           |
| Services           | 1.Fast fashion accepted<br>2.Accept customized size and plus size<br>3.Strong sourcing for fabrics & accessories           |
| Packing&Shipping   | 1.Packaging details: Hanging or flat carton<br>2.Shipping methods: By sea or air or train / By express: Fedex/DHL/TNT, etc |