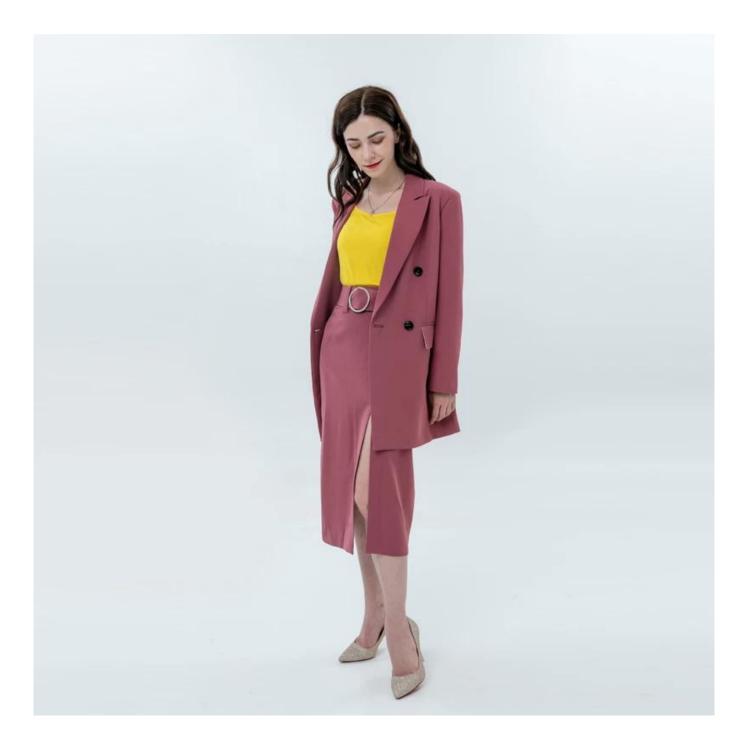

## **Product Details**

| Style name         | Ladies Belted Skirt with Split Front                                                                                       |
|--------------------|----------------------------------------------------------------------------------------------------------------------------|
| Style number       | AGWX-J20015Blazer+AGWX-S20001Skirt[]                                                                                       |
| Color              | Red Rose[]                                                                                                                 |
| MOQ                | 300PCS                                                                                                                     |
| Fabric composition | 96%Polyester 4%Spandex 🛛                                                                                                   |
| Specialization     | Eco-friendly                                                                                                               |
| <b>Quality</b>     | AQL 2.5 Standard                                                                                                           |
| Certification      | BSCI,SEDEX,BV,ISO9001                                                                                                      |
| Payment terms      | L/C, T/T, Paypal, Western union, etc                                                                                       |
| Lead time          | 5-10 Days for samples,45-60 Days for whole order                                                                           |
| Services           | 1.Fast fashion accepted<br>2.Accept customized size and plus size<br>3.Strong sourcing for fabrics & accessories           |
| Packing&Shipping   | 1.Packaging details: Hanging or flat carton<br>2.Shipping methods: By sea or air or train / By express: Fedex/DHL/TNT, etc |