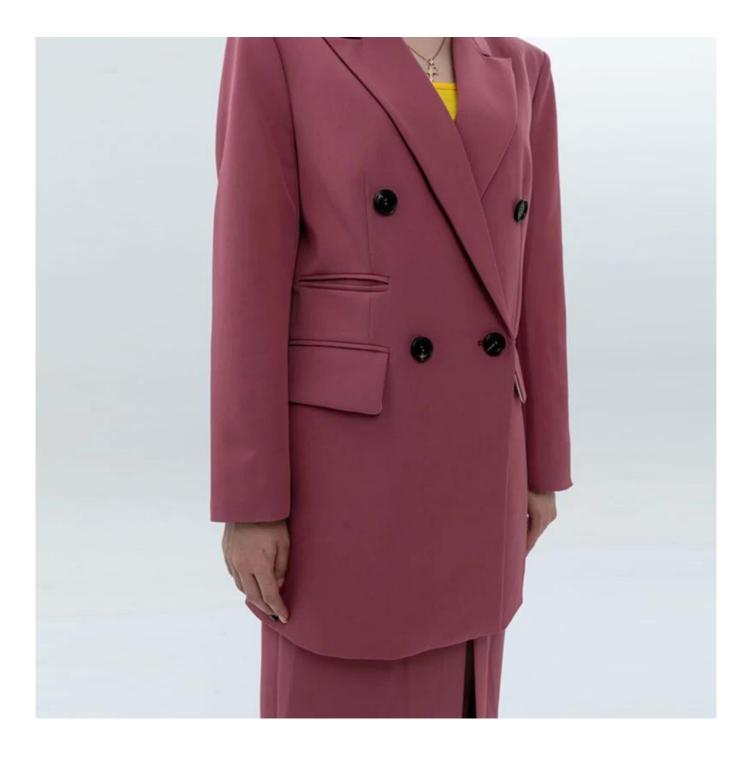

## **Product Details**

| Style name         | Ladies Belted Skirt with Split Front                                                                                       |
|--------------------|----------------------------------------------------------------------------------------------------------------------------|
| Style number       | AGWX-J20015Blazer+AGWX-S20001Skirt[]                                                                                       |
| Color              | Red Rose[]                                                                                                                 |
| MOQ                | 300PCS                                                                                                                     |
| Fabric composition | 96%Polyester 4%Spandex 🛛                                                                                                   |
| Specialization     | Eco-friendly                                                                                                               |
| <b>Quality</b>     | AQL 2.5 Standard                                                                                                           |
| Certification      | BSCI,SEDEX,BV,ISO9001                                                                                                      |
| Payment terms      | L/C, T/T, Paypal, Western union, etc                                                                                       |
| Lead time          | 5-10 Days for samples,45-60 Days for whole order                                                                           |
| Services           | 1.Fast fashion accepted<br>2.Accept customized size and plus size<br>3.Strong sourcing for fabrics & accessories           |
| Packing&Shipping   | 1.Packaging details: Hanging or flat carton<br>2.Shipping methods: By sea or air or train / By express: Fedex/DHL/TNT, etc |