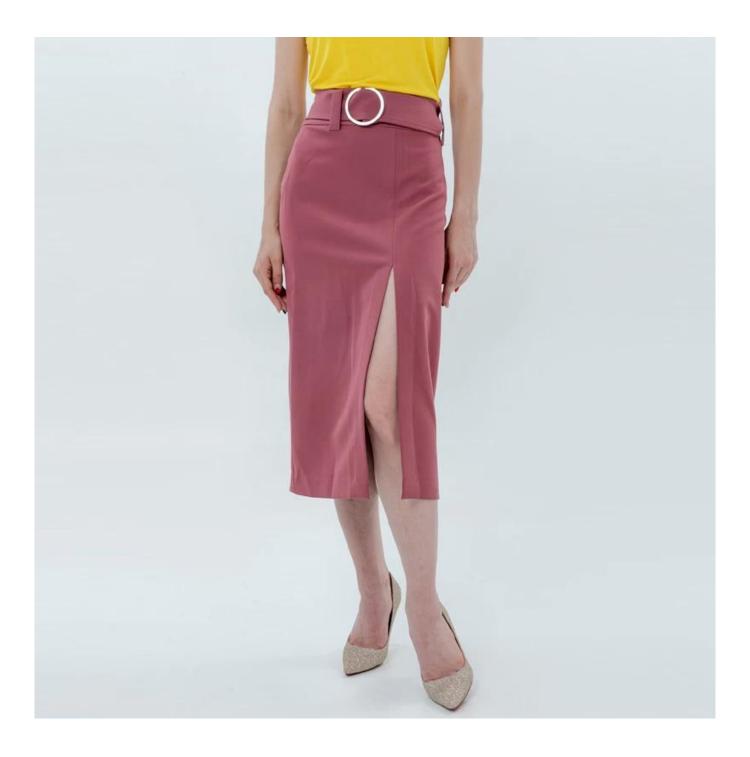

## **Product Details**

| Style name         | Ladies Belted Skirt with Split Front                                                                                       |
|--------------------|----------------------------------------------------------------------------------------------------------------------------|
| Style number       | AGWX-J20015Blazer+AGWX-S20001Skirt[]                                                                                       |
| Color              | Red Rose[]                                                                                                                 |
| MOQ                | 300PCS                                                                                                                     |
| Fabric composition | 96%Polyester 4%Spandex 🛛                                                                                                   |
| Specialization     | Eco-friendly                                                                                                               |
| <b>Quality</b>     | AQL 2.5 Standard                                                                                                           |
| Certification      | BSCI,SEDEX,BV,ISO9001                                                                                                      |
| Payment terms      | L/C, T/T, Paypal, Western union, etc                                                                                       |
| Lead time          | 5-10 Days for samples,45-60 Days for whole order                                                                           |
| Services           | 1.Fast fashion accepted<br>2.Accept customized size and plus size<br>3.Strong sourcing for fabrics & accessories           |
| Packing&Shipping   | 1.Packaging details: Hanging or flat carton<br>2.Shipping methods: By sea or air or train / By express: Fedex/DHL/TNT, etc |