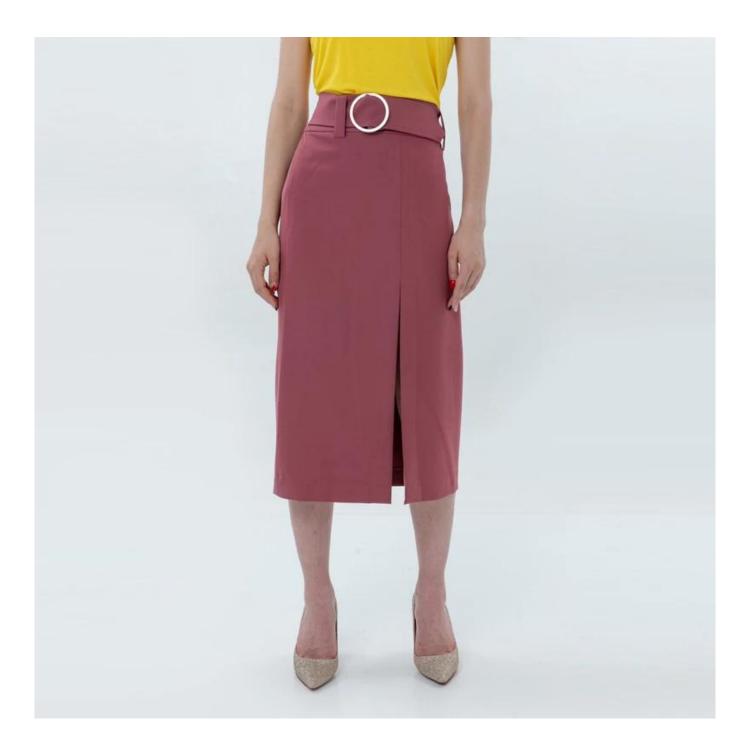

## **Product Details**

| Style name         | Ladies Belted Skirt with Split Front                                                                                       |
|--------------------|----------------------------------------------------------------------------------------------------------------------------|
| Style number       | AGWX-J20015Blazer+AGWX-S20001Skirt[]                                                                                       |
| Color              | Red Rose[]                                                                                                                 |
| MOQ                | 300PCS                                                                                                                     |
| Fabric composition | 96%Polyester 4%Spandex 🛛                                                                                                   |
| Specialization     | Eco-friendly                                                                                                               |
| <b>Quality</b>     | AQL 2.5 Standard                                                                                                           |
| Certification      | BSCI,SEDEX,BV,ISO9001                                                                                                      |
| Payment terms      | L/C, T/T, Paypal, Western union, etc                                                                                       |
| Lead time          | 5-10 Days for samples,45-60 Days for whole order                                                                           |
| Services           | 1.Fast fashion accepted<br>2.Accept customized size and plus size<br>3.Strong sourcing for fabrics & accessories           |
| Packing&Shipping   | 1.Packaging details: Hanging or flat carton<br>2.Shipping methods: By sea or air or train / By express: Fedex/DHL/TNT, etc |