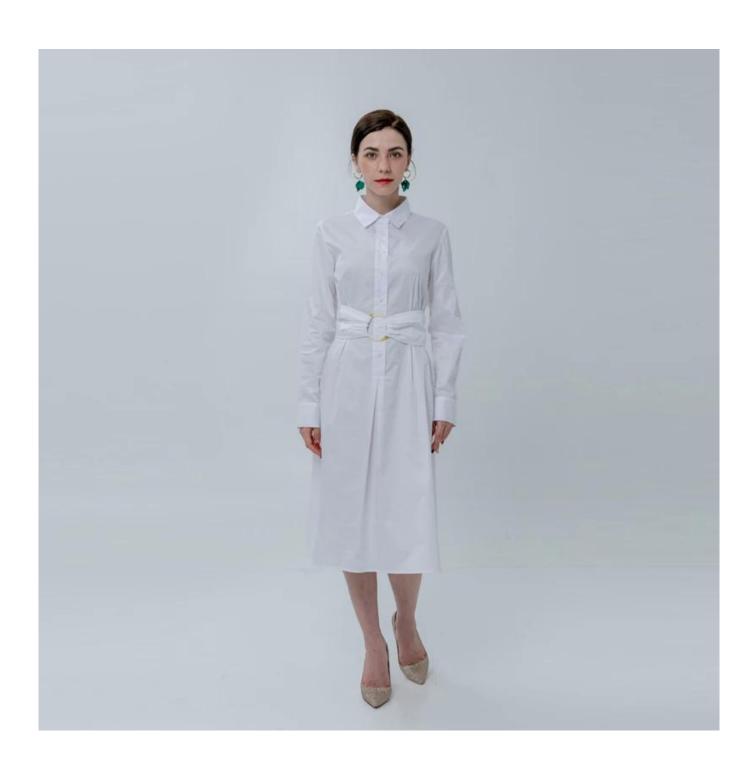

## **Product Details**

| Style name         | Ladies Basic Shirt Dress with Belt                                                                                         |
|--------------------|----------------------------------------------------------------------------------------------------------------------------|
| Style number       | AGWX-D20057[]                                                                                                              |
| Color              | White[]                                                                                                                    |
| MOQ                | 300PCS                                                                                                                     |
| Fabric composition | 100%Cotton□                                                                                                                |
| Specialization     | Eco-friendly                                                                                                               |
| Quality            | AQL 2.5 Standard                                                                                                           |
| Certification      | BSCI,SEDEX,BV,ISO9001                                                                                                      |
| Payment terms      | L/C, T/T, Paypal, Western union, etc                                                                                       |
| Lead time          | 5-10 Days for samples,45-60 Days for whole order                                                                           |
| Services           | 1.Fast fashion accepted 2.Accept customized size and plus size 3.Strong sourcing for fabrics & accessories                 |
| Packing&Shipping   | 1.Packaging details: Hanging or flat carton<br>2.Shipping methods: By sea or air or train / By express: Fedex/DHL/TNT, etc |