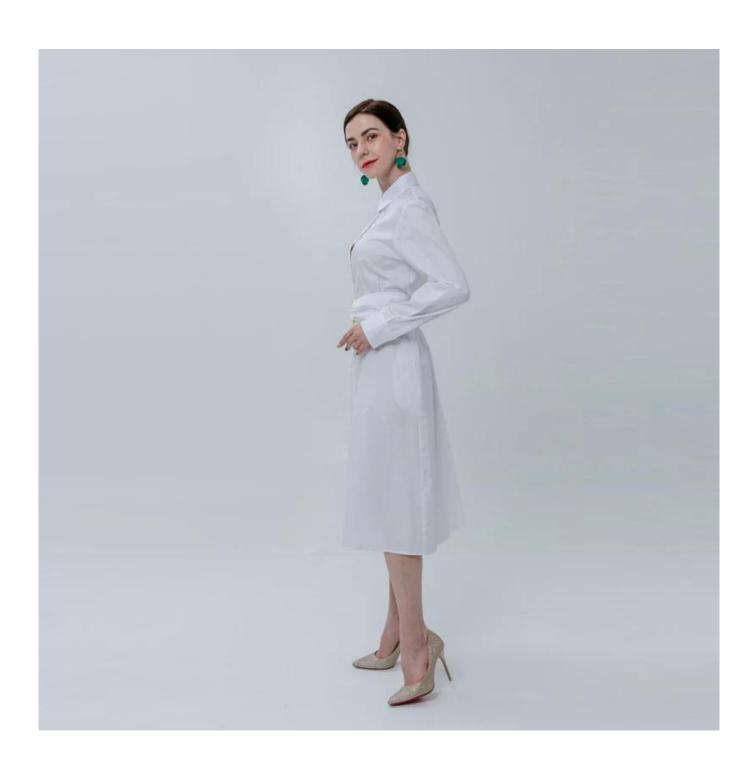

## **Product Details**

| Style name         | Ladies Basic Shirt Dress with Belt                                                                                         |
|--------------------|----------------------------------------------------------------------------------------------------------------------------|
| Style number       | AGWX-D20057[]                                                                                                              |
| Color              | White[]                                                                                                                    |
| MOQ                | 300PCS                                                                                                                     |
| Fabric composition | 100%Cotton□                                                                                                                |
| Specialization     | Eco-friendly                                                                                                               |
| Quality            | AQL 2.5 Standard                                                                                                           |
| Certification      | BSCI,SEDEX,BV,ISO9001                                                                                                      |
| Payment terms      | L/C, T/T, Paypal, Western union, etc                                                                                       |
| Lead time          | 5-10 Days for samples,45-60 Days for whole order                                                                           |
| Services           | 1.Fast fashion accepted 2.Accept customized size and plus size 3.Strong sourcing for fabrics & accessories                 |
| Packing&Shipping   | 1.Packaging details: Hanging or flat carton<br>2.Shipping methods: By sea or air or train / By express: Fedex/DHL/TNT, etc |