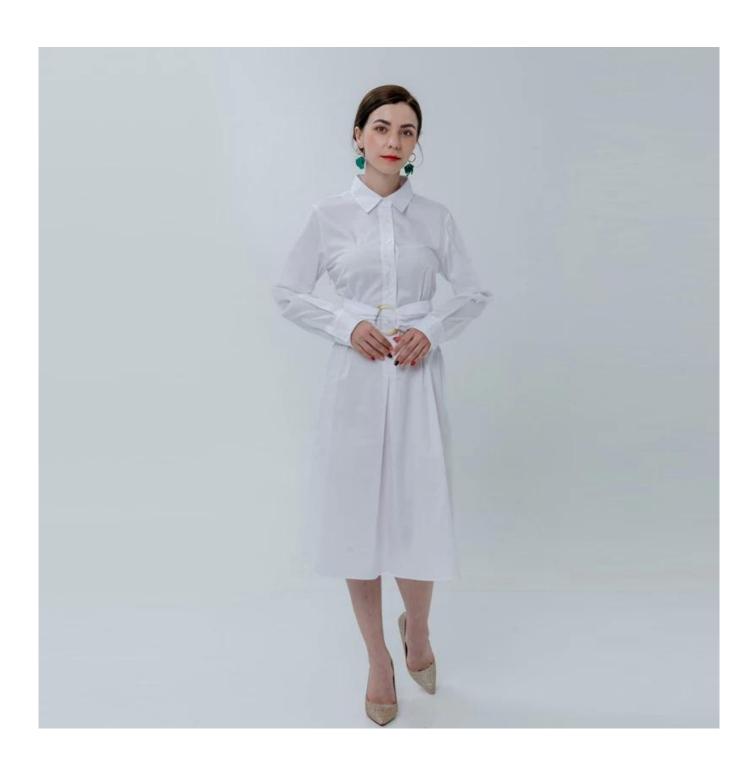

## **Product Details**

| Style name         | Ladies Basic Shirt Dress with Belt                                                                                         |
|--------------------|----------------------------------------------------------------------------------------------------------------------------|
| Style number       | AGWX-D20057[]                                                                                                              |
| Color              | White[]                                                                                                                    |
| MOQ                | 300PCS                                                                                                                     |
| Fabric composition | 100%Cotton□                                                                                                                |
| Specialization     | Eco-friendly                                                                                                               |
| Quality            | AQL 2.5 Standard                                                                                                           |
| Certification      | BSCI,SEDEX,BV,ISO9001                                                                                                      |
| Payment terms      | L/C, T/T, Paypal, Western union, etc                                                                                       |
| Lead time          | 5-10 Days for samples,45-60 Days for whole order                                                                           |
| Services           | 1.Fast fashion accepted 2.Accept customized size and plus size 3.Strong sourcing for fabrics & accessories                 |
| Packing&Shipping   | 1.Packaging details: Hanging or flat carton<br>2.Shipping methods: By sea or air or train / By express: Fedex/DHL/TNT, etc |