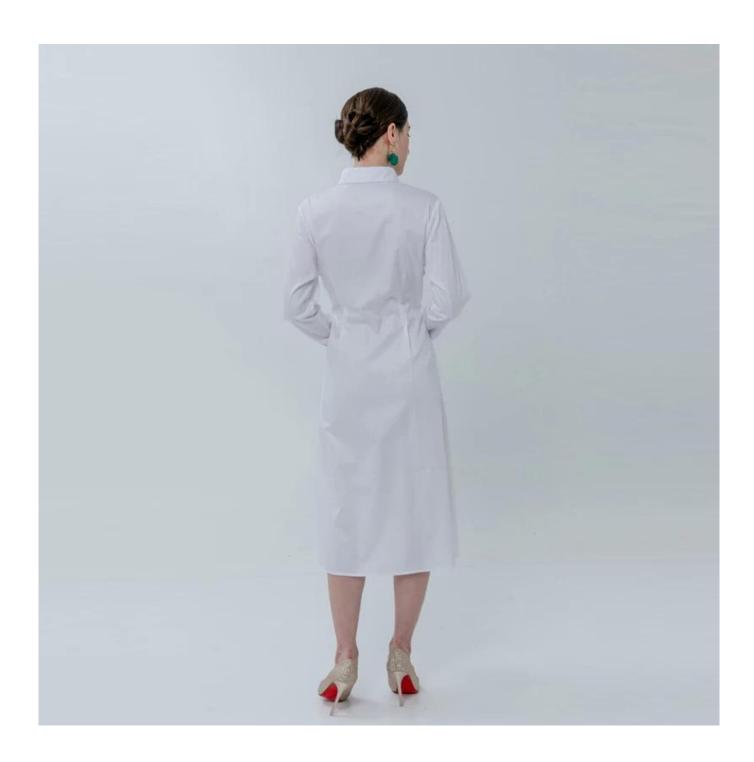

## **Product Details**

| Style name         | Ladies Basic Shirt Dress with Belt                                                                                         |
|--------------------|----------------------------------------------------------------------------------------------------------------------------|
| Style number       | AGWX-D20057[]                                                                                                              |
| Color              | White[]                                                                                                                    |
| MOQ                | 300PCS                                                                                                                     |
| Fabric composition | 100%Cotton□                                                                                                                |
| Specialization     | Eco-friendly                                                                                                               |
| Quality            | AQL 2.5 Standard                                                                                                           |
| Certification      | BSCI,SEDEX,BV,ISO9001                                                                                                      |
| Payment terms      | L/C, T/T, Paypal, Western union, etc                                                                                       |
| Lead time          | 5-10 Days for samples,45-60 Days for whole order                                                                           |
| Services           | 1.Fast fashion accepted 2.Accept customized size and plus size 3.Strong sourcing for fabrics & accessories                 |
| Packing&Shipping   | 1.Packaging details: Hanging or flat carton<br>2.Shipping methods: By sea or air or train / By express: Fedex/DHL/TNT, etc |