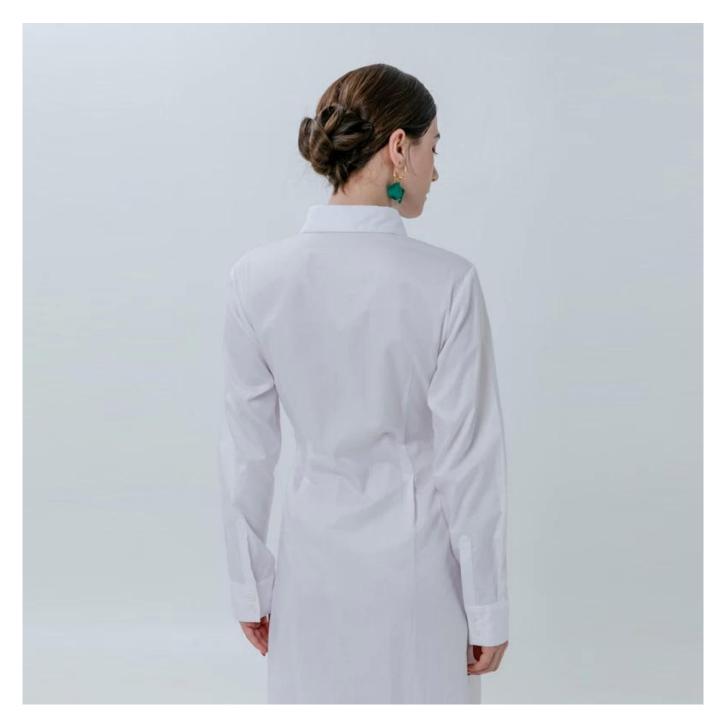

## **Product Details**

| Style name         | Ladies Basic Shirt Dress with Belt                                                                                         |
|--------------------|----------------------------------------------------------------------------------------------------------------------------|
| Style number       | AGWX-D20057[]                                                                                                              |
| Color              | White[]                                                                                                                    |
| MOQ                | 300PCS                                                                                                                     |
| Fabric composition | 100%Cotton□                                                                                                                |
| Specialization     | Eco-friendly                                                                                                               |
| Quality            | AQL 2.5 Standard                                                                                                           |
| Certification      | BSCI,SEDEX,BV,ISO9001                                                                                                      |
| Payment terms      | L/C, T/T, Paypal, Western union, etc                                                                                       |
| Lead time          | 5-10 Days for samples,45-60 Days for whole order                                                                           |
| Services           | 1.Fast fashion accepted 2.Accept customized size and plus size 3.Strong sourcing for fabrics & accessories                 |
| Packing&Shipping   | 1.Packaging details: Hanging or flat carton<br>2.Shipping methods: By sea or air or train / By express: Fedex/DHL/TNT, etc |