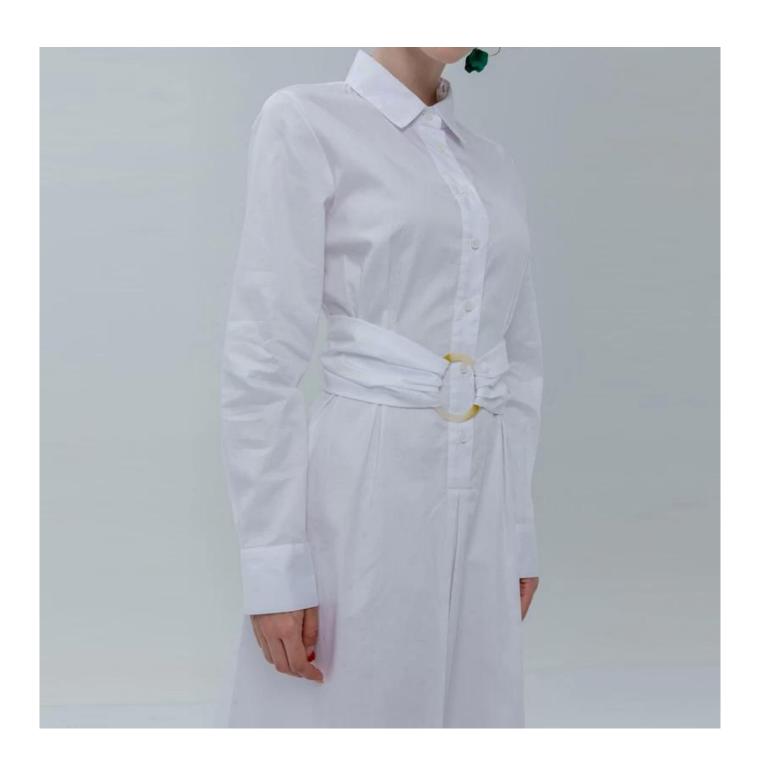

## **Product Details**

| Style name         | Ladies Basic Shirt Dress with Belt                                                                                         |
|--------------------|----------------------------------------------------------------------------------------------------------------------------|
| Style number       | AGWX-D20057[]                                                                                                              |
| Color              | White[]                                                                                                                    |
| MOQ                | 300PCS                                                                                                                     |
| Fabric composition | 100%Cotton□                                                                                                                |
| Specialization     | Eco-friendly                                                                                                               |
| Quality            | AQL 2.5 Standard                                                                                                           |
| Certification      | BSCI,SEDEX,BV,ISO9001                                                                                                      |
| Payment terms      | L/C, T/T, Paypal, Western union, etc                                                                                       |
| Lead time          | 5-10 Days for samples,45-60 Days for whole order                                                                           |
| Services           | 1.Fast fashion accepted 2.Accept customized size and plus size 3.Strong sourcing for fabrics & accessories                 |
| Packing&Shipping   | 1.Packaging details: Hanging or flat carton<br>2.Shipping methods: By sea or air or train / By express: Fedex/DHL/TNT, etc |