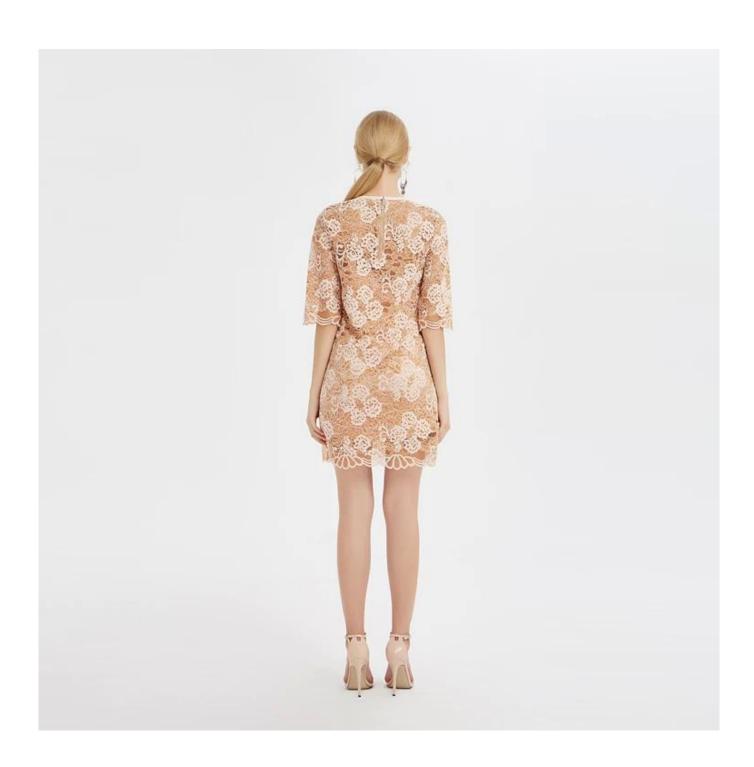

## **Product Details**

| Style name         | Lace Dress with Mid-sleeve[]                                                                               |
|--------------------|------------------------------------------------------------------------------------------------------------|
| Style number       | AGNX-D181010□                                                                                              |
| Color              | Brown[]                                                                                                    |
| MOQ                | 300PCS                                                                                                     |
| Fabric type        | Woven                                                                                                      |
| Fabric composition | 55% Cotton, 35% Nylon, 10% Rayon□                                                                          |
| Specialization     | Eco-friendly                                                                                               |
| <b>Quality</b>     | AQL 2.5 Standard                                                                                           |
| Certification      | BSCI,SEDEX,BV,ISO9001                                                                                      |
| Payment terms      | L/C, T/T, Paypal, Western union, etc                                                                       |
| Lead time          | 5-10 Days for samples,45-60 Days for whole order                                                           |
| Services           | 1.Fast fashion accepted 2.Accept customized size and plus size 3.Strong sourcing for fabrics & accessories |