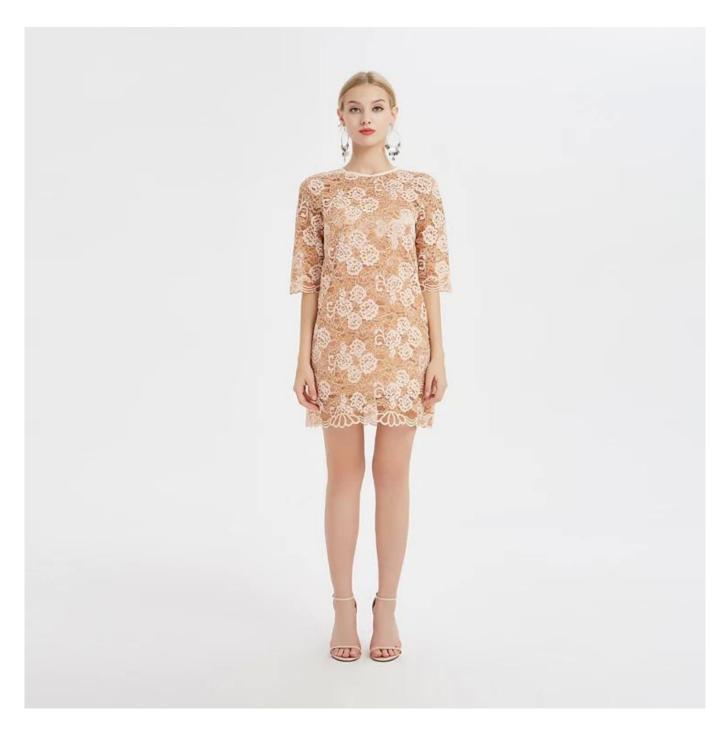

## **Product Details**

| Style name         | Lace Dress with Mid-sleeve[]                                                                               |
|--------------------|------------------------------------------------------------------------------------------------------------|
| Style number       | AGNX-D181010□                                                                                              |
| Color              | Brown[]                                                                                                    |
| MOQ                | 300PCS                                                                                                     |
| Fabric type        | Woven                                                                                                      |
| Fabric composition | 55% Cotton, 35% Nylon, 10% Rayon□                                                                          |
| Specialization     | Eco-friendly                                                                                               |
| <b>Quality</b>     | AQL 2.5 Standard                                                                                           |
| Certification      | BSCI,SEDEX,BV,ISO9001                                                                                      |
| Payment terms      | L/C, T/T, Paypal, Western union, etc                                                                       |
| Lead time          | 5-10 Days for samples,45-60 Days for whole order                                                           |
| Services           | 1.Fast fashion accepted 2.Accept customized size and plus size 3.Strong sourcing for fabrics & accessories |