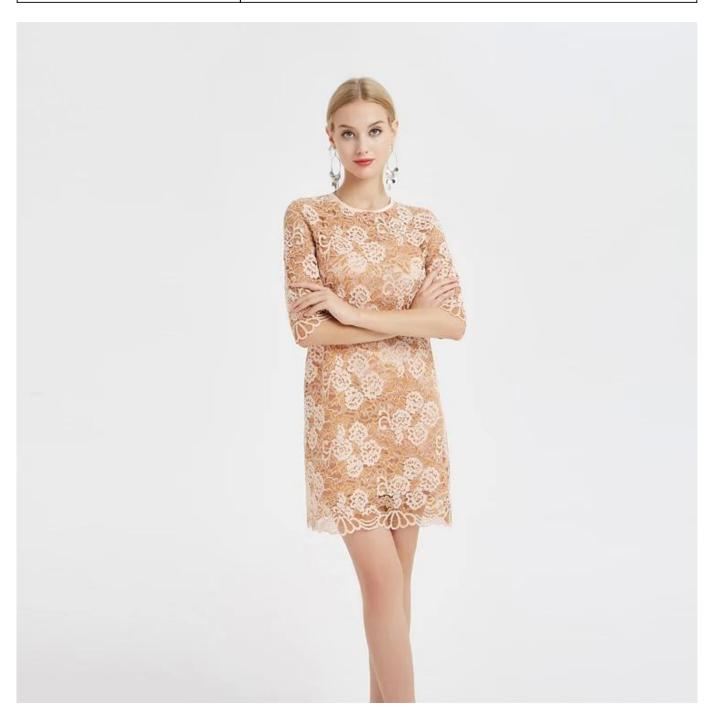

## **Product Details**

| Style name         | Lace Dress with Mid-sleeve[]                                                                               |
|--------------------|------------------------------------------------------------------------------------------------------------|
| Style number       | AGNX-D181010□                                                                                              |
| Color              | Brown[]                                                                                                    |
| MOQ                | 300PCS                                                                                                     |
| Fabric type        | Woven                                                                                                      |
| Fabric composition | 55% Cotton, 35% Nylon, 10% Rayon□                                                                          |
| Specialization     | Eco-friendly                                                                                               |
| <b>Quality</b>     | AQL 2.5 Standard                                                                                           |
| Certification      | BSCI,SEDEX,BV,ISO9001                                                                                      |
| Payment terms      | L/C, T/T, Paypal, Western union, etc                                                                       |
| Lead time          | 5-10 Days for samples,45-60 Days for whole order                                                           |
| Services           | 1.Fast fashion accepted 2.Accept customized size and plus size 3.Strong sourcing for fabrics & accessories |