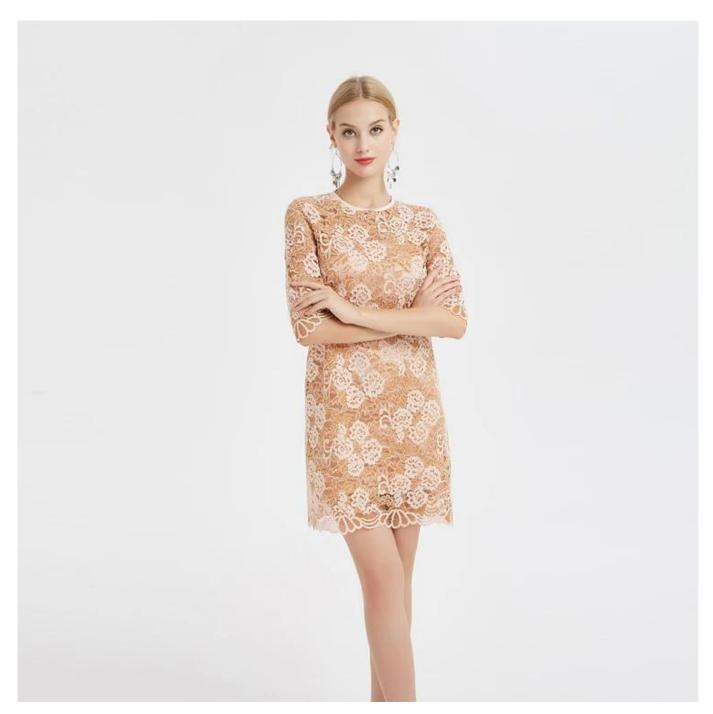

## **Product Details**

| Style name         | Lace Dress with Mid-sleeve□                                                                                |
|--------------------|------------------------------------------------------------------------------------------------------------|
| Style number       | AGNX-D181010□                                                                                              |
| Color              | Brown[]                                                                                                    |
| MOQ                | 300PCS                                                                                                     |
| Fabric type        | Woven                                                                                                      |
| Fabric composition | 55% Cotton, 35% Nylon, 10% Rayon□                                                                          |
| Specialization     | Eco-friendly                                                                                               |
| Quality            | AQL 1.0 Standard                                                                                           |
| Certification      | BSCI,SEDEX,BV,ISO9001                                                                                      |
| Payment terms      | L/C, T/T, Paypal, Western union, etc                                                                       |
| Lead time          | 5-10 Days for samples,45-60 Days for whole order                                                           |
| Services           | 1.Fast fashion accepted 2.Accept customized size and plus size 3.Strong sourcing for fabrics & accessories |