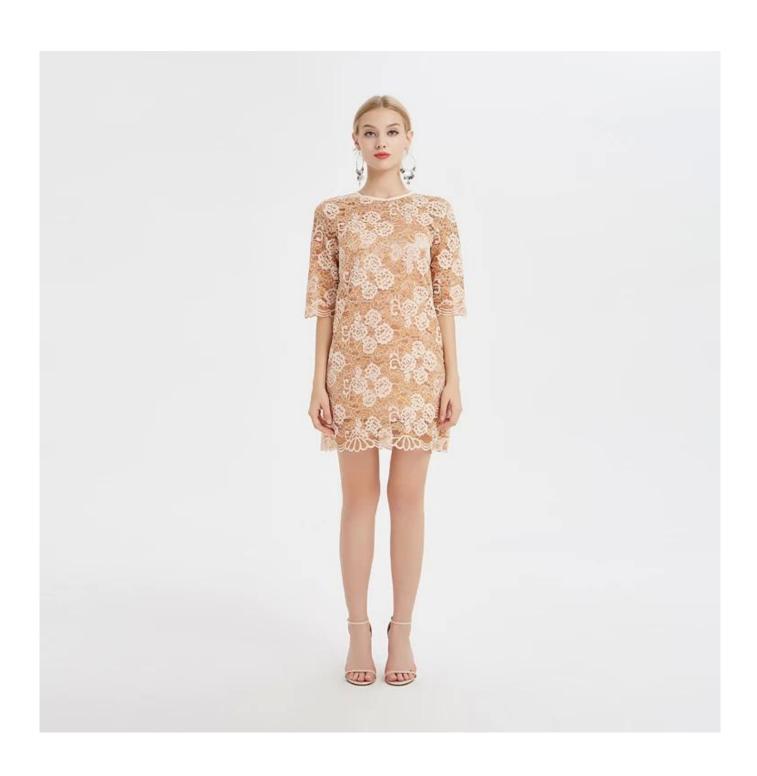

## **Product Details**

| Style name         | Lace Dress with Mid-sleeve□                                                                                |
|--------------------|------------------------------------------------------------------------------------------------------------|
| Style number       | AGNX-D181010□                                                                                              |
| Color              | Brown[]                                                                                                    |
| MOQ                | 300PCS                                                                                                     |
| Fabric type        | Woven                                                                                                      |
| Fabric composition | 55% Cotton, 35% Nylon, 10% Rayon□                                                                          |
| Specialization     | Eco-friendly                                                                                               |
| Quality            | AQL 1.0 Standard                                                                                           |
| Certification      | BSCI,SEDEX,BV,ISO9001                                                                                      |
| Payment terms      | L/C, T/T, Paypal, Western union, etc                                                                       |
| Lead time          | 5-10 Days for samples,45-60 Days for whole order                                                           |
| Services           | 1.Fast fashion accepted 2.Accept customized size and plus size 3.Strong sourcing for fabrics & accessories |