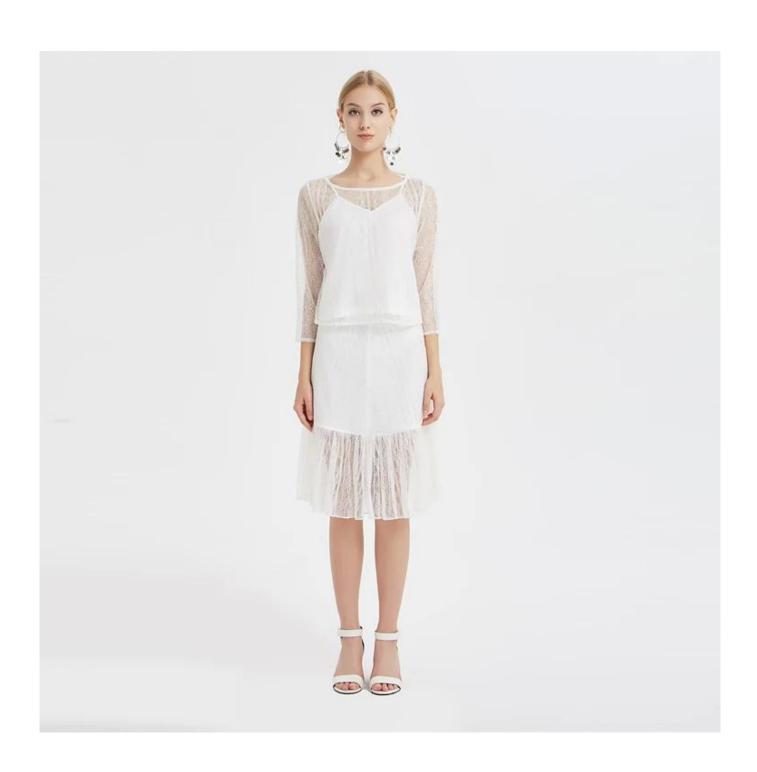

# **Product Details**

| Style name         | Latest Fitted Lace Blouse□                                                                                              |
|--------------------|-------------------------------------------------------------------------------------------------------------------------|
| Style number       | AGNX-S181012□                                                                                                           |
| Color              | White[]                                                                                                                 |
| MOQ                | 300PCS                                                                                                                  |
| Fabric composition | 52.4% Polyamide, 45.8% Viscose□                                                                                         |
| Specialization     | Eco-friendly                                                                                                            |
| Quality            | AQL 2.5 Standard                                                                                                        |
| Certification      | BSCI,SEDEX,BV,ISO9001                                                                                                   |
| Payment terms      | L/C, T/T, Paypal, Western union, etc                                                                                    |
| Lead time          | 5-10 Days for samples,45-60 Days for whole order                                                                        |
| ISERVICES          | 1.Fast fashion accepted 2.Accept customized size and plus size 3.Strong sourcing for fabrics & accessories              |
| Packing&Shipping   | 1.Packaging details: Hanging or flat carton 2.Shipping methods: By sea or air or train / By express: Fedex/DHL/TNT, etc |