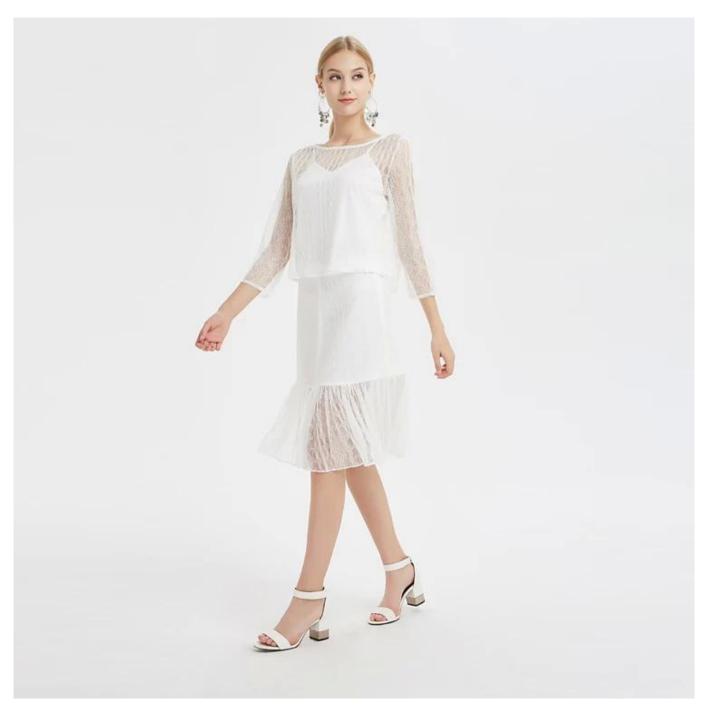

# **Product Details**

| Style name         | Latest Fitted Lace Blouse□                                                                                              |
|--------------------|-------------------------------------------------------------------------------------------------------------------------|
| Style number       | AGNX-S181012□                                                                                                           |
| Color              | White[]                                                                                                                 |
| MOQ                | 300PCS                                                                                                                  |
| Fabric composition | 52.4% Polyamide, 45.8% Viscose□                                                                                         |
| Specialization     | Eco-friendly                                                                                                            |
| Quality            | AQL 2.5 Standard                                                                                                        |
| Certification      | BSCI,SEDEX,BV,ISO9001                                                                                                   |
| Payment terms      | L/C, T/T, Paypal, Western union, etc                                                                                    |
| Lead time          | 5-10 Days for samples,45-60 Days for whole order                                                                        |
| ISERVICES          | 1.Fast fashion accepted 2.Accept customized size and plus size 3.Strong sourcing for fabrics & accessories              |
| Packing&Shipping   | 1.Packaging details: Hanging or flat carton 2.Shipping methods: By sea or air or train / By express: Fedex/DHL/TNT, etc |