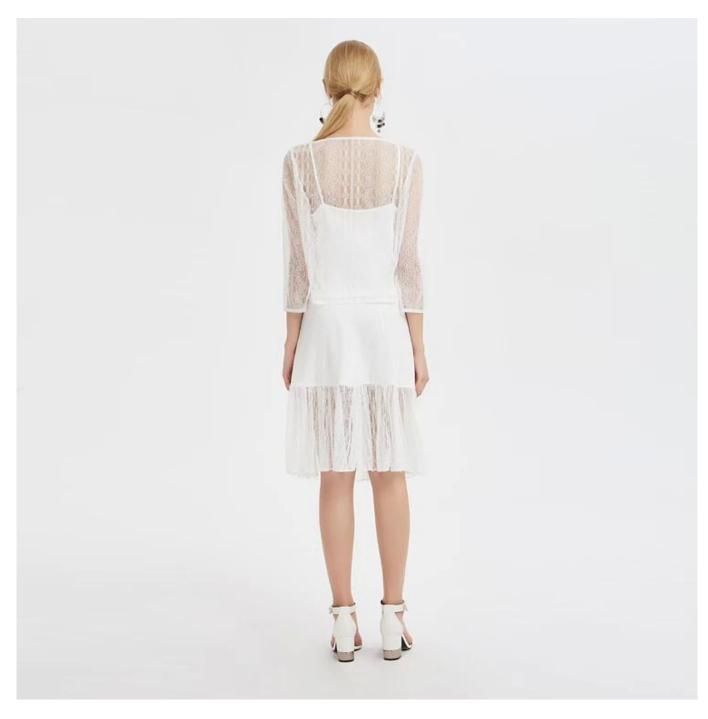

# **Product Details**

| Style name         | Latest Fitted Lace Blouse□                                                                                              |
|--------------------|-------------------------------------------------------------------------------------------------------------------------|
| Style number       | AGNX-S181012□                                                                                                           |
| Color              | White[]                                                                                                                 |
| MOQ                | 300PCS                                                                                                                  |
| Fabric composition | 52.4% Polyamide, 45.8% Viscose□                                                                                         |
| Specialization     | Eco-friendly                                                                                                            |
| Quality            | AQL 2.5 Standard                                                                                                        |
| Certification      | BSCI,SEDEX,BV,ISO9001                                                                                                   |
| Payment terms      | L/C, T/T, Paypal, Western union, etc                                                                                    |
| Lead time          | 5-10 Days for samples,45-60 Days for whole order                                                                        |
| ISERVICES          | 1.Fast fashion accepted 2.Accept customized size and plus size 3.Strong sourcing for fabrics & accessories              |
| Packing&Shipping   | 1.Packaging details: Hanging or flat carton 2.Shipping methods: By sea or air or train / By express: Fedex/DHL/TNT, etc |