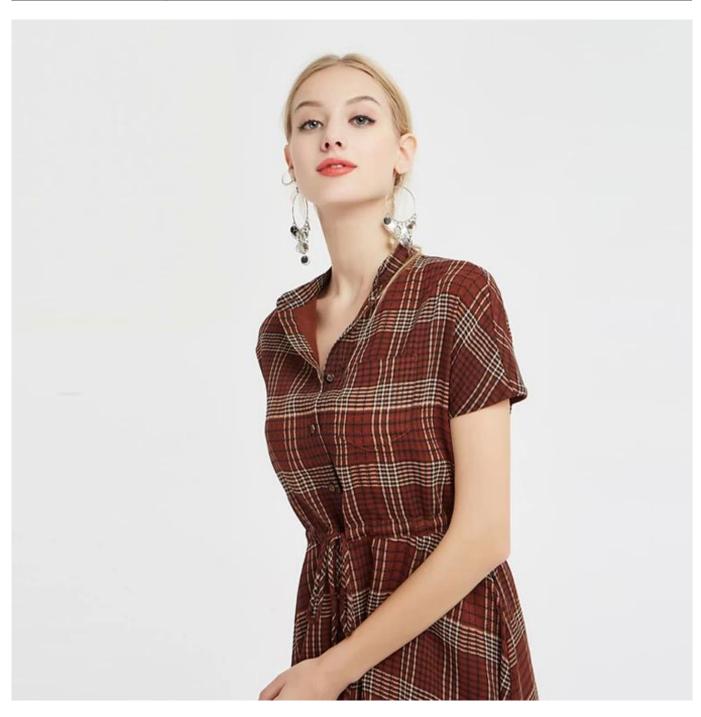

## Product Details<sub>□□</sub>

| Style name         | Fitted Drawstring Dress China Manufacturer[]                                                                            |
|--------------------|-------------------------------------------------------------------------------------------------------------------------|
| Style number       | AGNX-D181001 []                                                                                                         |
| Color              | Dark Red□                                                                                                               |
| MOQ                | 300PCS                                                                                                                  |
| Fabric composition | 100% Polyester□                                                                                                         |
| Specialization     | Eco-friendly                                                                                                            |
| Quality            | AQL 2.5 Standard                                                                                                        |
| Certification      | BSCI,SEDEX,BV,ISO9001                                                                                                   |
| Payment terms      | L/C, T/T, Paypal, Western union, etc                                                                                    |
| Lead time          | 5-10 Days for samples,45-60 Days for whole order                                                                        |
| ISERVICES          | 1.Fast fashion accepted 2.Accept customized size and plus size 3.Strong sourcing for fabrics & accessories              |
| Packing&Shipping   | 1.Packaging details: Hanging or flat carton 2.Shipping methods: By sea or air or train / By express: Fedex/DHL/TNT, etc |