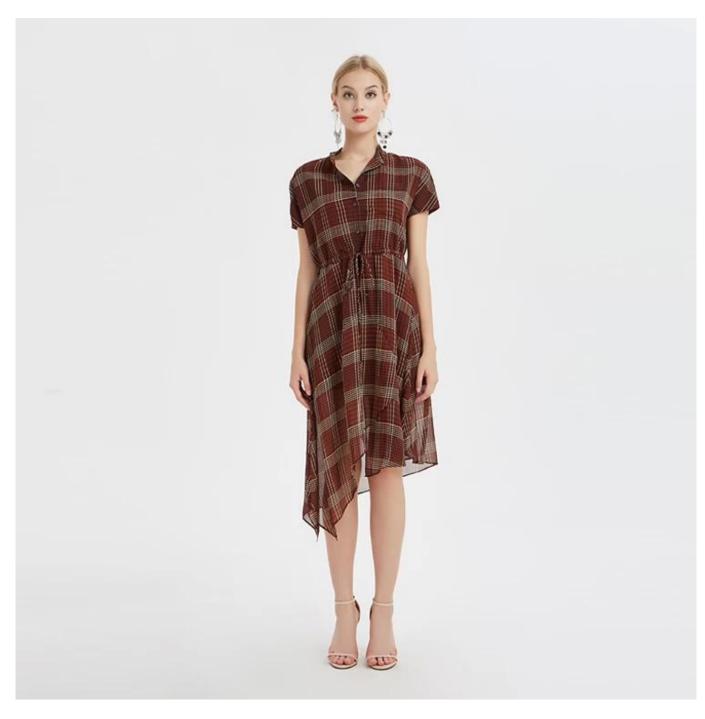

## Product Details<sub>□□</sub>

| Style name         | Fitted Drawstring Dress China Manufacturer[]                                                                            |
|--------------------|-------------------------------------------------------------------------------------------------------------------------|
| Style number       | AGNX-D181001 []                                                                                                         |
| Color              | Dark Red□                                                                                                               |
| MOQ                | 300PCS                                                                                                                  |
| Fabric composition | 100% Polyester□                                                                                                         |
| Specialization     | Eco-friendly                                                                                                            |
| Quality            | AQL 2.5 Standard                                                                                                        |
| Certification      | BSCI,SEDEX,BV,ISO9001                                                                                                   |
| Payment terms      | L/C, T/T, Paypal, Western union, etc                                                                                    |
| Lead time          | 5-10 Days for samples,45-60 Days for whole order                                                                        |
| ISERVICES          | 1.Fast fashion accepted 2.Accept customized size and plus size 3.Strong sourcing for fabrics & accessories              |
| Packing&Shipping   | 1.Packaging details: Hanging or flat carton 2.Shipping methods: By sea or air or train / By express: Fedex/DHL/TNT, etc |