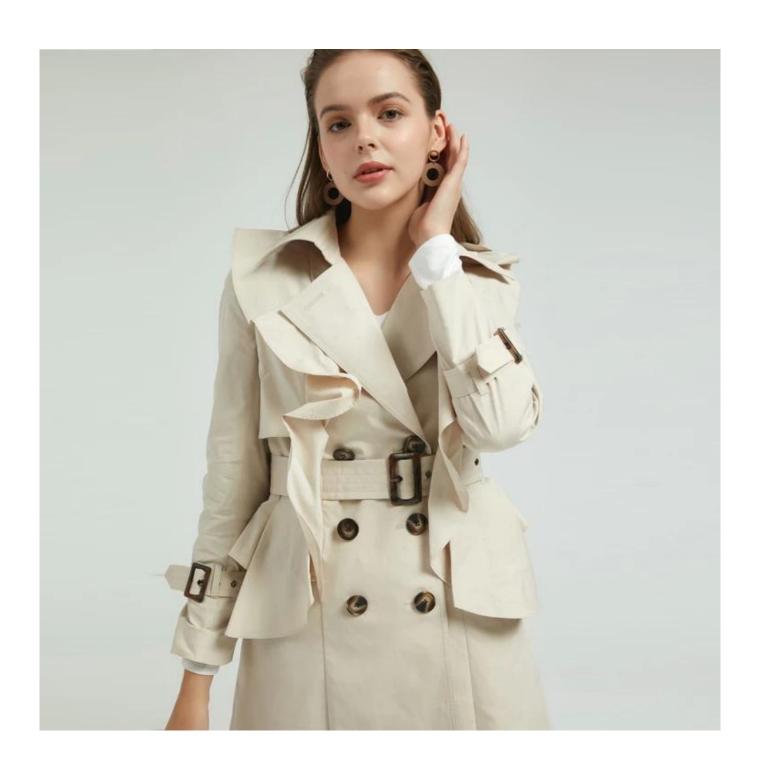

## **Product Details**

| Style name         | Fashion Lady Coat Trimmed with Ruffle [                                                                                 |
|--------------------|-------------------------------------------------------------------------------------------------------------------------|
| Style number       | AGNX-C19025 □                                                                                                           |
| Color              | Beige □                                                                                                                 |
| MOQ                | 300PCS                                                                                                                  |
| Fabric composition | 60%Cotton/40%Polyester                                                                                                  |
| Specialization     | Eco-friendly                                                                                                            |
| Quality            | AQL 2.5 Standard                                                                                                        |
| Certification      | BSCI,SEDEX,BV,ISO9001                                                                                                   |
| Payment terms      | L/C, T/T, Paypal, Western union, etc                                                                                    |
| Lead time          | 5-10 Days for samples,45-60 Days for whole order                                                                        |
| ISERVICES          | 1.Fast fashion accepted 2.Accept customized size and plus size 3.Strong sourcing for fabrics & accessories              |
| Packingssninning   | 1.Packaging details: Hanging or flat carton 2.Shipping methods: By sea or air or train / By express: Fedex/DHL/TNT, etc |