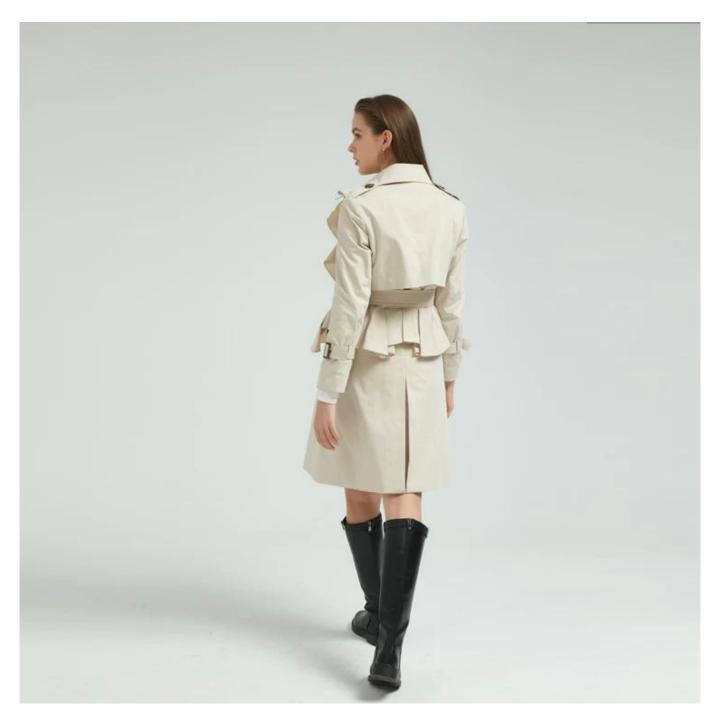

## **Product Details**

| Style name         | Fashion Lady Coat Trimmed with Ruffle [                                                                                 |
|--------------------|-------------------------------------------------------------------------------------------------------------------------|
| Style number       | AGNX-C19025 □                                                                                                           |
| Color              | Beige □                                                                                                                 |
| MOQ                | 300PCS                                                                                                                  |
| Fabric composition | 60%Cotton/40%Polyester                                                                                                  |
| Specialization     | Eco-friendly                                                                                                            |
| Quality            | AQL 2.5 Standard                                                                                                        |
| Certification      | BSCI,SEDEX,BV,ISO9001                                                                                                   |
| Payment terms      | L/C, T/T, Paypal, Western union, etc                                                                                    |
| Lead time          | 5-10 Days for samples,45-60 Days for whole order                                                                        |
| ISERVICES          | 1.Fast fashion accepted 2.Accept customized size and plus size 3.Strong sourcing for fabrics & accessories              |
| Packingssninning   | 1.Packaging details: Hanging or flat carton 2.Shipping methods: By sea or air or train / By express: Fedex/DHL/TNT, etc |