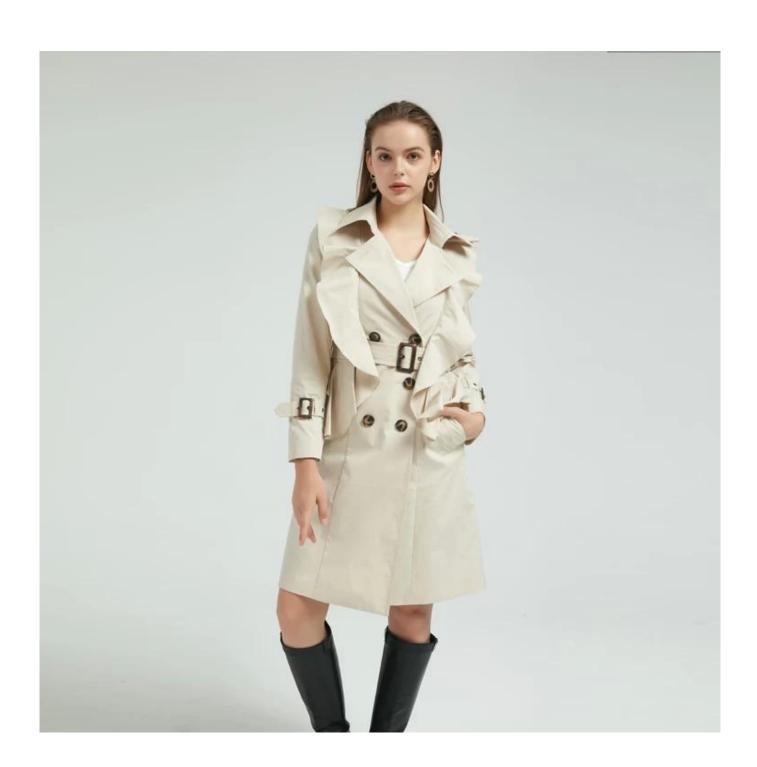

## **Product Details**

| Style name         | Fashion Lady Coat Trimmed with Ruffle [                                                                                 |
|--------------------|-------------------------------------------------------------------------------------------------------------------------|
| Style number       | AGNX-C19025 □                                                                                                           |
| Color              | Beige □                                                                                                                 |
| MOQ                | 300PCS                                                                                                                  |
| Fabric composition | 60%Cotton/40%Polyester                                                                                                  |
| Specialization     | Eco-friendly                                                                                                            |
| Quality            | AQL 2.5 Standard                                                                                                        |
| Certification      | BSCI,SEDEX,BV,ISO9001                                                                                                   |
| Payment terms      | L/C, T/T, Paypal, Western union, etc                                                                                    |
| Lead time          | 5-10 Days for samples,45-60 Days for whole order                                                                        |
| ISERVICES          | 1.Fast fashion accepted 2.Accept customized size and plus size 3.Strong sourcing for fabrics & accessories              |
| Packingssninning   | 1.Packaging details: Hanging or flat carton 2.Shipping methods: By sea or air or train / By express: Fedex/DHL/TNT, etc |