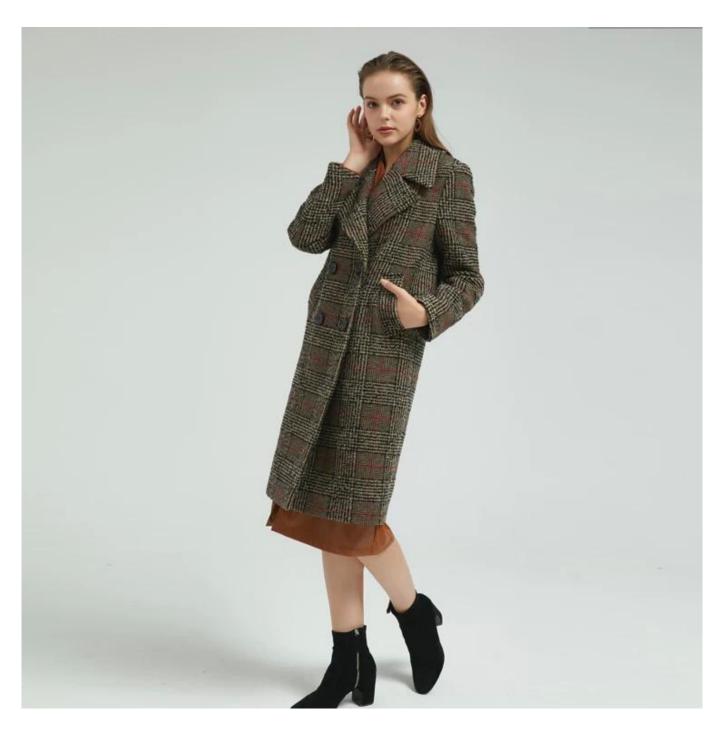

# **Product Details**

| Style name         | Elegant Lady Check Coat []                                                                                              |
|--------------------|-------------------------------------------------------------------------------------------------------------------------|
| Style number       | AGNX-C19017[]                                                                                                           |
| Color              | Gray check[]                                                                                                            |
| MOQ                | 300PCS                                                                                                                  |
| Fabric composition | 60%Wool/34%Polyester/6%Acrylic□                                                                                         |
| Specialization     | Eco-friendly                                                                                                            |
| Quality            | AQL 2.5 Standard                                                                                                        |
| Certification      | BSCI,SEDEX,BV,ISO9001                                                                                                   |
| Payment terms      | L/C, T/T, Paypal, Western union, etc                                                                                    |
| Lead time          | 5-10 Days for samples,45-60 Days for whole order                                                                        |
| Services           | 1.Fast fashion accepted 2.Accept customized size and plus size 3.Strong sourcing for fabrics & accessories              |
| Packing&Shipping   | 1.Packaging details: Hanging or flat carton 2.Shipping methods: By sea or air or train / By express: Fedex/DHL/TNT, etc |