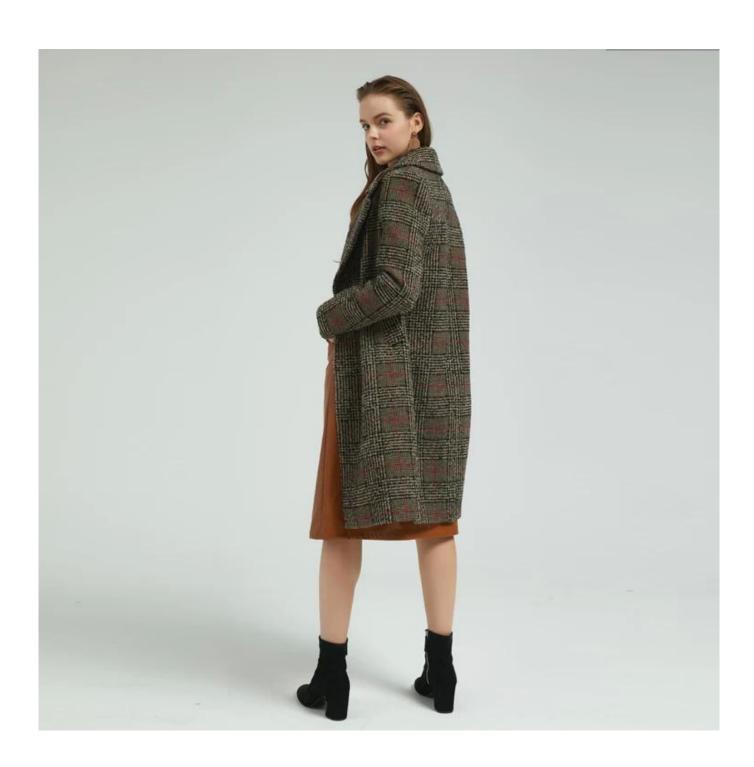

# **Product Details**

| Style name         | Elegant Lady Check Coat []                                                                                              |
|--------------------|-------------------------------------------------------------------------------------------------------------------------|
| Style number       | AGNX-C19017[]                                                                                                           |
| Color              | Gray check[]                                                                                                            |
| MOQ                | 300PCS                                                                                                                  |
| Fabric composition | 60%Wool/34%Polyester/6%Acrylic□                                                                                         |
| Specialization     | Eco-friendly                                                                                                            |
| Quality            | AQL 2.5 Standard                                                                                                        |
| Certification      | BSCI,SEDEX,BV,ISO9001                                                                                                   |
| Payment terms      | L/C, T/T, Paypal, Western union, etc                                                                                    |
| Lead time          | 5-10 Days for samples,45-60 Days for whole order                                                                        |
| Services           | 1.Fast fashion accepted 2.Accept customized size and plus size 3.Strong sourcing for fabrics & accessories              |
| Packing&Shipping   | 1.Packaging details: Hanging or flat carton 2.Shipping methods: By sea or air or train / By express: Fedex/DHL/TNT, etc |