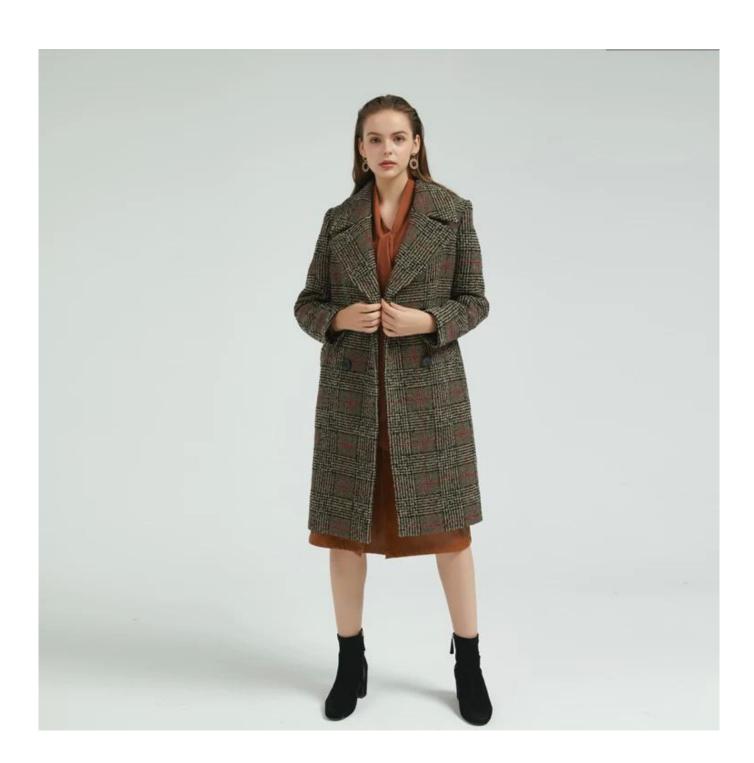

# **Product Details**

| Style name         | Elegant Lady Check Coat []                                                                                              |
|--------------------|-------------------------------------------------------------------------------------------------------------------------|
| Style number       | AGNX-C19017[]                                                                                                           |
| Color              | Gray check[]                                                                                                            |
| MOQ                | 300PCS                                                                                                                  |
| Fabric composition | 60%Wool/34%Polyester/6%Acrylic□                                                                                         |
| Specialization     | Eco-friendly                                                                                                            |
| Quality            | AQL 2.5 Standard                                                                                                        |
| Certification      | BSCI,SEDEX,BV,ISO9001                                                                                                   |
| Payment terms      | L/C, T/T, Paypal, Western union, etc                                                                                    |
| Lead time          | 5-10 Days for samples,45-60 Days for whole order                                                                        |
| Services           | 1.Fast fashion accepted 2.Accept customized size and plus size 3.Strong sourcing for fabrics & accessories              |
| Packing&Shipping   | 1.Packaging details: Hanging or flat carton 2.Shipping methods: By sea or air or train / By express: Fedex/DHL/TNT, etc |