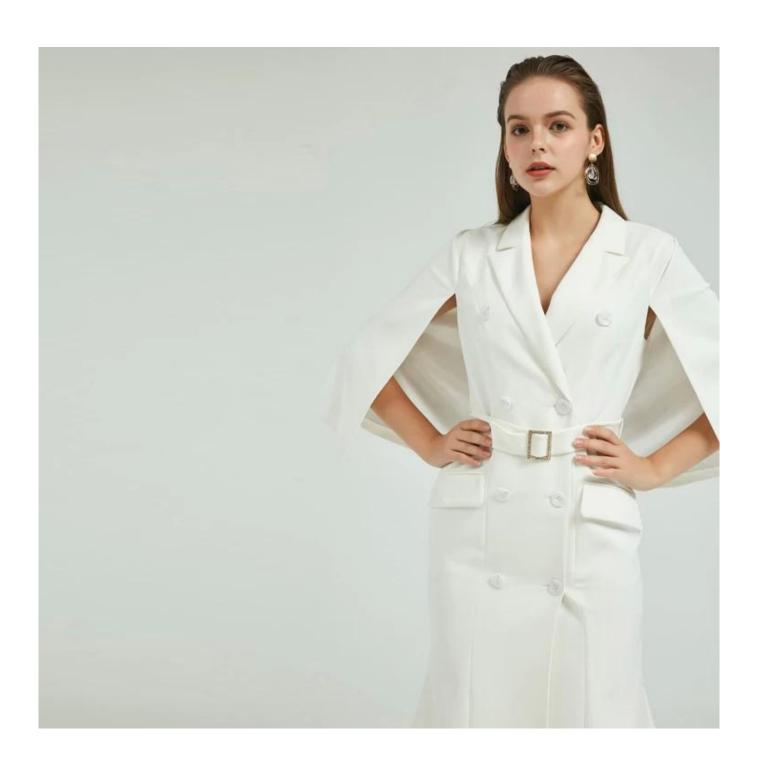

## **Product Details**

| Style name         | Elegant Ladies Dress in Cloak Style 🛘                                                                                   |
|--------------------|-------------------------------------------------------------------------------------------------------------------------|
| Style number       | AGNX-D19012□                                                                                                            |
| Color              | White[]                                                                                                                 |
| MOQ                | 300PCS                                                                                                                  |
| Fabric composition | 94%Polyester 6%Spandex□                                                                                                 |
| Specialization     | Eco-friendly                                                                                                            |
| Quality            | AQL 2.5 Standard                                                                                                        |
| Certification      | BSCI,SEDEX,BV,ISO9001                                                                                                   |
| Payment terms      | L/C, T/T, Paypal, Western union, etc                                                                                    |
| Lead time          | 5-10 Days for samples,45-60 Days for whole order                                                                        |
| ISERVICES          | 1.Fast fashion accepted 2.Accept customized size and plus size 3.Strong sourcing for fabrics & accessories              |
| PACKINONSNINNINN   | 1.Packaging details: Hanging or flat carton 2.Shipping methods: By sea or air or train / By express: Fedex/DHL/TNT, etc |