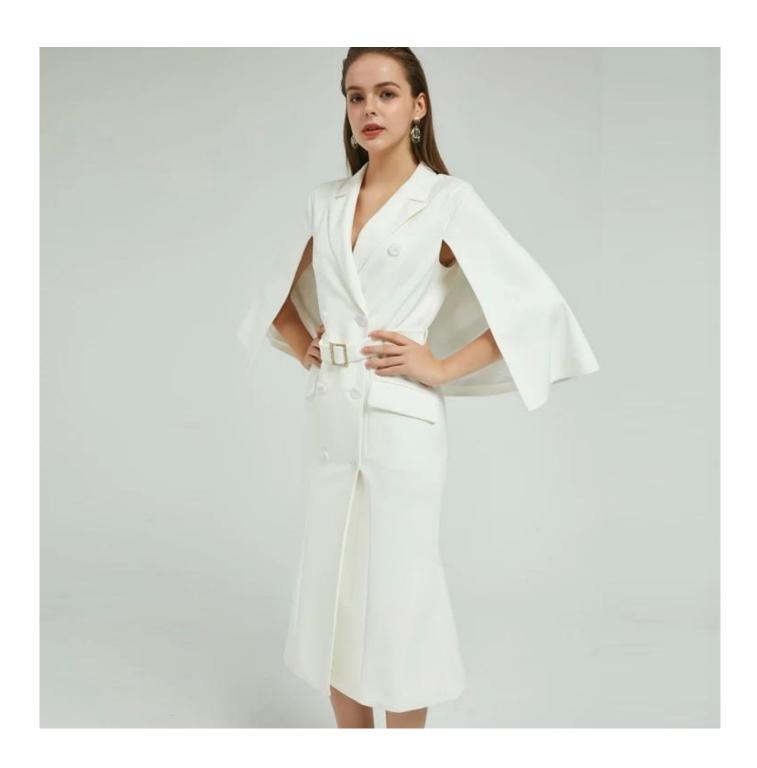

## **Product Details**

| Style name         | Elegant Ladies Dress in Cloak Style 🛘                                                                                   |
|--------------------|-------------------------------------------------------------------------------------------------------------------------|
| Style number       | AGNX-D19012□                                                                                                            |
| Color              | White[]                                                                                                                 |
| MOQ                | 300PCS                                                                                                                  |
| Fabric composition | 94%Polyester 6%Spandex□                                                                                                 |
| Specialization     | Eco-friendly                                                                                                            |
| Quality            | AQL 2.5 Standard                                                                                                        |
| Certification      | BSCI,SEDEX,BV,ISO9001                                                                                                   |
| Payment terms      | L/C, T/T, Paypal, Western union, etc                                                                                    |
| Lead time          | 5-10 Days for samples,45-60 Days for whole order                                                                        |
| ISERVICES          | 1.Fast fashion accepted 2.Accept customized size and plus size 3.Strong sourcing for fabrics & accessories              |
| PACKINONSNINNINN   | 1.Packaging details: Hanging or flat carton 2.Shipping methods: By sea or air or train / By express: Fedex/DHL/TNT, etc |