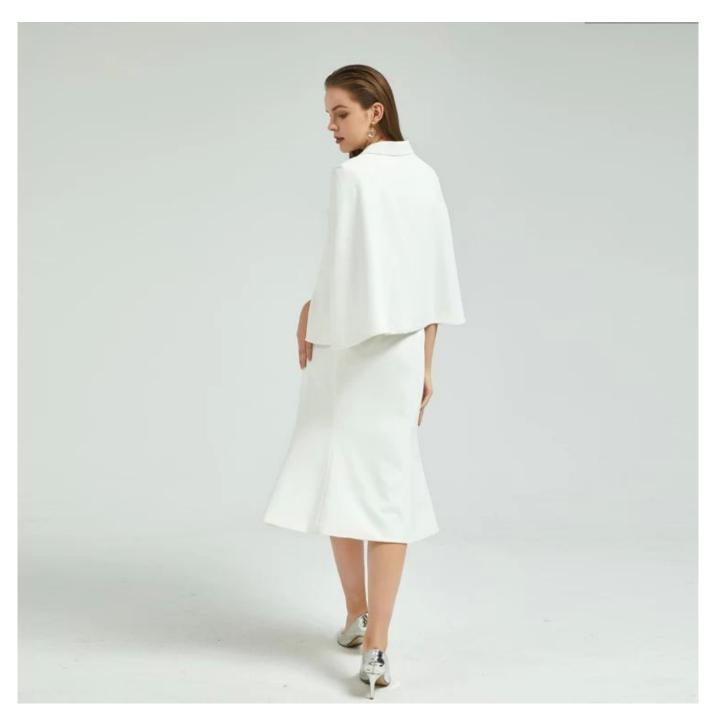

## **Product Details**

| Style name         | Elegant Ladies Dress in Cloak Style 🛘                                                                                   |
|--------------------|-------------------------------------------------------------------------------------------------------------------------|
| Style number       | AGNX-D19012□                                                                                                            |
| Color              | White[]                                                                                                                 |
| MOQ                | 300PCS                                                                                                                  |
| Fabric composition | 94%Polyester 6%Spandex□                                                                                                 |
| Specialization     | Eco-friendly                                                                                                            |
| Quality            | AQL 2.5 Standard                                                                                                        |
| Certification      | BSCI,SEDEX,BV,ISO9001                                                                                                   |
| Payment terms      | L/C, T/T, Paypal, Western union, etc                                                                                    |
| Lead time          | 5-10 Days for samples,45-60 Days for whole order                                                                        |
| ISERVICES          | 1.Fast fashion accepted 2.Accept customized size and plus size 3.Strong sourcing for fabrics & accessories              |
| PACKINONSNINNINN   | 1.Packaging details: Hanging or flat carton 2.Shipping methods: By sea or air or train / By express: Fedex/DHL/TNT, etc |