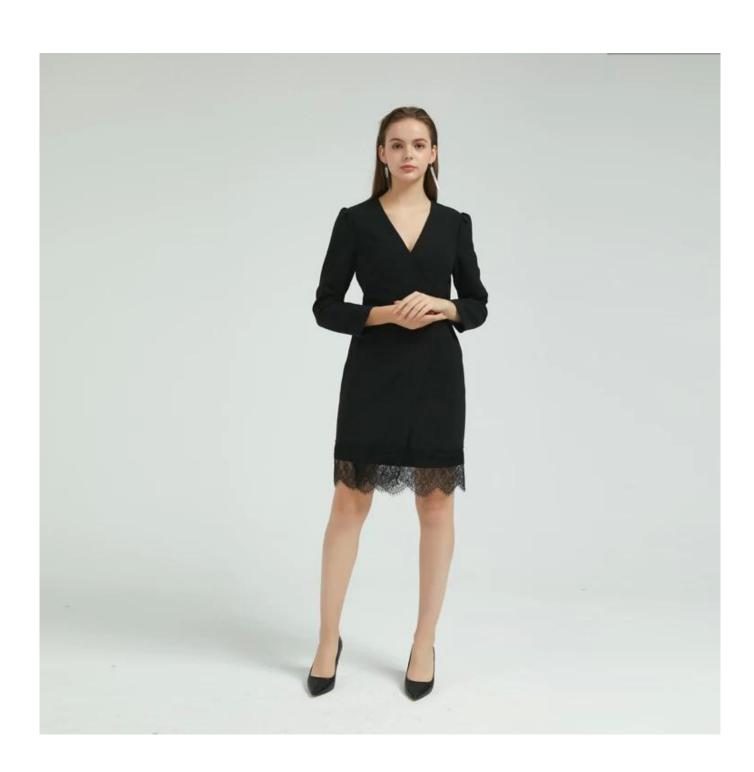

## **Product Details**

| Style name         | Elegant Ladies Dress Trimmed with Lace Hem□                                                                             |
|--------------------|-------------------------------------------------------------------------------------------------------------------------|
| Style number       | AGNX-D19022□                                                                                                            |
| Color              | Black[                                                                                                                  |
| MOQ                | 300PCS                                                                                                                  |
| Fabric composition | 89.1%Polyester 10.9%Spandex□                                                                                            |
| Specialization     | Eco-friendly                                                                                                            |
| Quality            | AQL 2.5 Standard                                                                                                        |
| Certification      | BSCI,SEDEX,BV,ISO9001                                                                                                   |
| Payment terms      | L/C, T/T, Paypal, Western union, etc                                                                                    |
| Lead time          | 5-10 Days for samples,45-60 Days for whole order                                                                        |
| ISERVICES          | 1.Fast fashion accepted 2.Accept customized size and plus size 3.Strong sourcing for fabrics & accessories              |
| PACKINONSNINNINN   | 1.Packaging details: Hanging or flat carton 2.Shipping methods: By sea or air or train / By express: Fedex/DHL/TNT, etc |