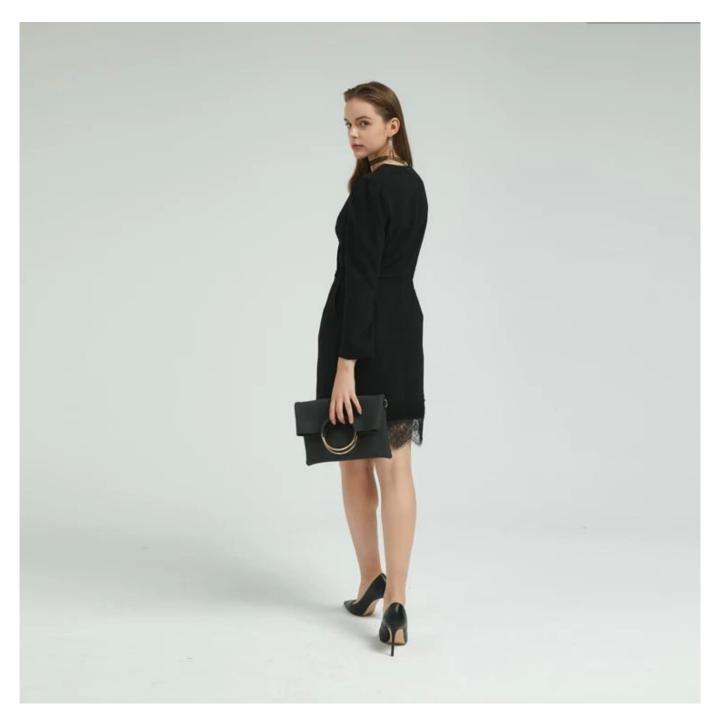

## **Product Details**

| Style name         | Elegant Ladies Dress Trimmed with Lace Hem□                                                                             |
|--------------------|-------------------------------------------------------------------------------------------------------------------------|
| Style number       | AGNX-D19022□                                                                                                            |
| Color              | Black[                                                                                                                  |
| MOQ                | 300PCS                                                                                                                  |
| Fabric composition | 89.1%Polyester 10.9%Spandex□                                                                                            |
| Specialization     | Eco-friendly                                                                                                            |
| Quality            | AQL 2.5 Standard                                                                                                        |
| Certification      | BSCI,SEDEX,BV,ISO9001                                                                                                   |
| Payment terms      | L/C, T/T, Paypal, Western union, etc                                                                                    |
| Lead time          | 5-10 Days for samples,45-60 Days for whole order                                                                        |
| ISERVICES          | 1.Fast fashion accepted 2.Accept customized size and plus size 3.Strong sourcing for fabrics & accessories              |
| PACKINONSNINNINN   | 1.Packaging details: Hanging or flat carton 2.Shipping methods: By sea or air or train / By express: Fedex/DHL/TNT, etc |