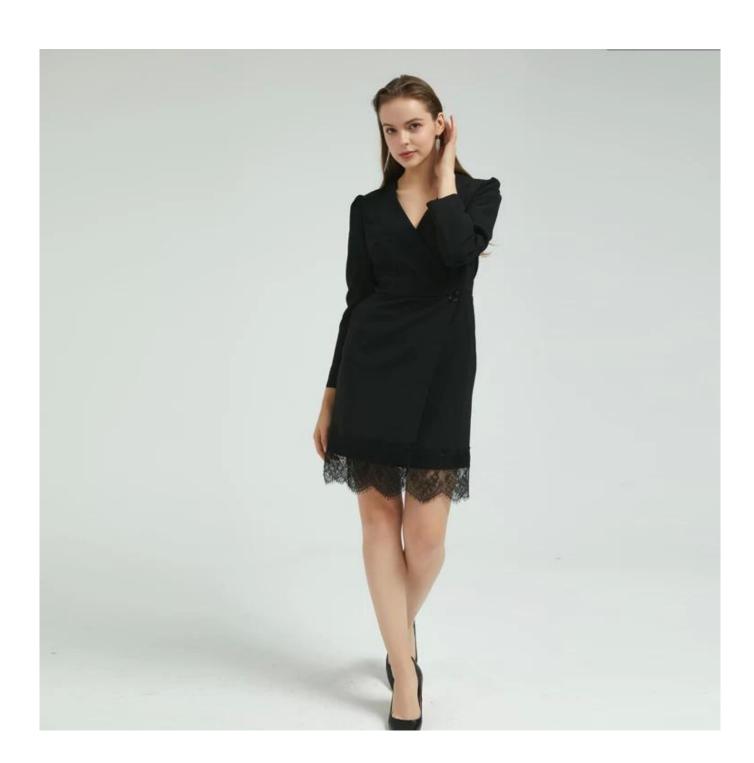

## **Product Details**

| Style name         | Elegant Ladies Dress Trimmed with Lace Hem□                                                                             |
|--------------------|-------------------------------------------------------------------------------------------------------------------------|
| Style number       | AGNX-D19022□                                                                                                            |
| Color              | Black[                                                                                                                  |
| MOQ                | 300PCS                                                                                                                  |
| Fabric composition | 89.1%Polyester 10.9%Spandex□                                                                                            |
| Specialization     | Eco-friendly                                                                                                            |
| Quality            | AQL 2.5 Standard                                                                                                        |
| Certification      | BSCI,SEDEX,BV,ISO9001                                                                                                   |
| Payment terms      | L/C, T/T, Paypal, Western union, etc                                                                                    |
| Lead time          | 5-10 Days for samples,45-60 Days for whole order                                                                        |
| ISERVICES          | 1.Fast fashion accepted 2.Accept customized size and plus size 3.Strong sourcing for fabrics & accessories              |
| PACKINONSNINNINN   | 1.Packaging details: Hanging or flat carton 2.Shipping methods: By sea or air or train / By express: Fedex/DHL/TNT, etc |