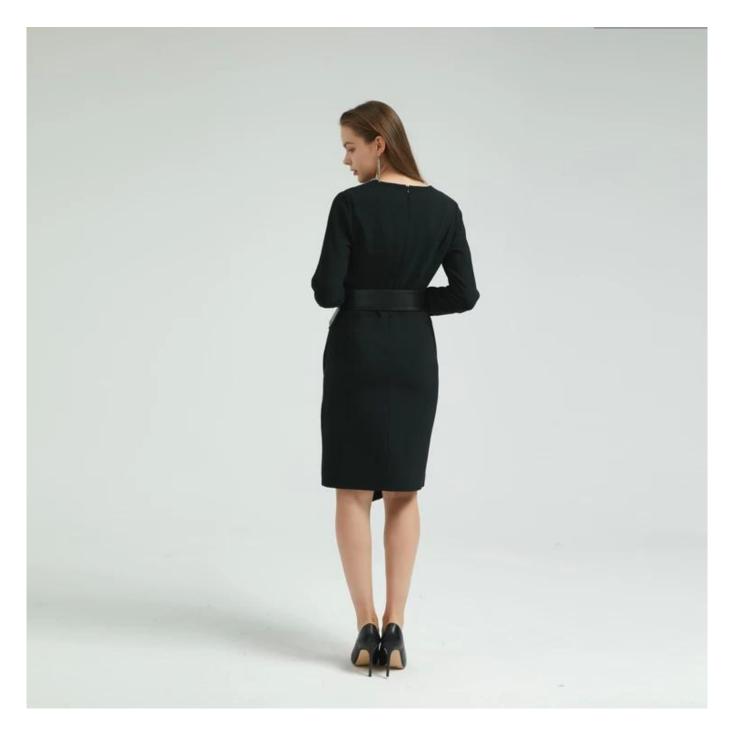

## **Product Details**

| Style name         | Elegant Belted Women Dress                                                                                              |
|--------------------|-------------------------------------------------------------------------------------------------------------------------|
| Style number       | AGNX-D19004 🛛                                                                                                           |
| Color              | Black[]                                                                                                                 |
| MOQ                | 300PCS                                                                                                                  |
| Fabric composition | 100%Polyester[]                                                                                                         |
| Specialization     | Eco-friendly                                                                                                            |
| <u>Quality</u>     | AQL 2.5 Standard                                                                                                        |
| Certification      | BSCI,SEDEX,BV,ISO9001                                                                                                   |
| Payment terms      | L/C, T/T, Paypal, Western union, etc                                                                                    |
| Lead time          | 5-10 Days for samples,45-60 Days for whole order                                                                        |
| Services           | 1.Fast fashion accepted 2.Accept customized size and plus size 3.Strong sourcing for fabrics $\&$ accessories           |
| Packing&Shipping   | 1.Packaging details: Hanging or flat carton 2.Shipping methods: By sea or air or train / By express: Fedex/DHL/TNT, etc |