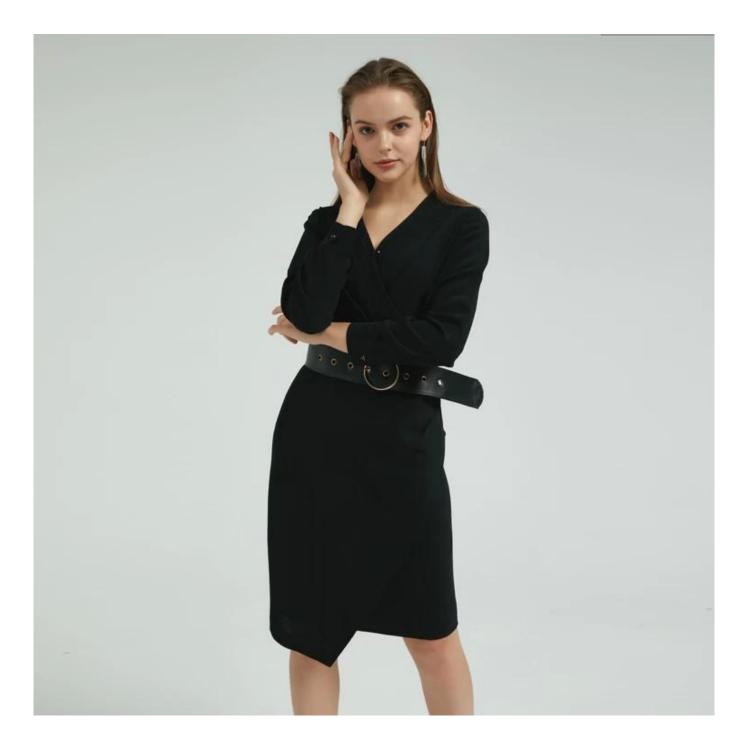

## **Product Details**

| Style name         | Elegant Belted Women Dress                                                                                              |
|--------------------|-------------------------------------------------------------------------------------------------------------------------|
| Style number       | AGNX-D19004 🛛                                                                                                           |
| Color              | Black[]                                                                                                                 |
| MOQ                | 300PCS                                                                                                                  |
| Fabric composition | 100%Polyester[]                                                                                                         |
| Specialization     | Eco-friendly                                                                                                            |
| <u>Quality</u>     | AQL 2.5 Standard                                                                                                        |
| Certification      | BSCI,SEDEX,BV,ISO9001                                                                                                   |
| Payment terms      | L/C, T/T, Paypal, Western union, etc                                                                                    |
| Lead time          | 5-10 Days for samples,45-60 Days for whole order                                                                        |
| Services           | 1.Fast fashion accepted 2.Accept customized size and plus size 3.Strong sourcing for fabrics $\&$ accessories           |
| Packing&Shipping   | 1.Packaging details: Hanging or flat carton 2.Shipping methods: By sea or air or train / By express: Fedex/DHL/TNT, etc |