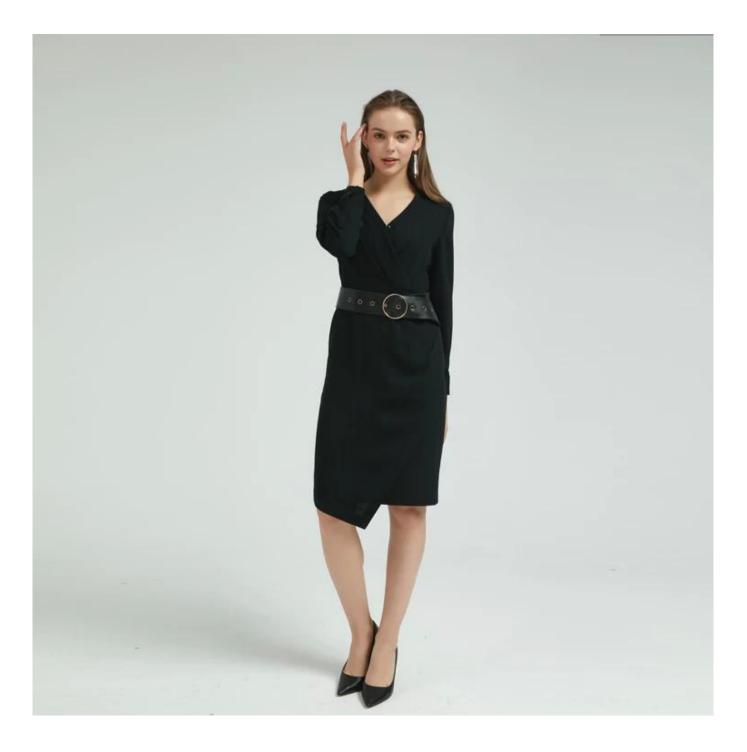

## **Product Details**

| Style name         | Elegant Belted Women Dress                                                                                              |
|--------------------|-------------------------------------------------------------------------------------------------------------------------|
| Style number       | AGNX-D19004 🛛                                                                                                           |
| Color              | Black[]                                                                                                                 |
| MOQ                | 300PCS                                                                                                                  |
| Fabric composition | 100%Polyester[]                                                                                                         |
| Specialization     | Eco-friendly                                                                                                            |
| <u>Quality</u>     | AQL 2.5 Standard                                                                                                        |
| Certification      | BSCI,SEDEX,BV,ISO9001                                                                                                   |
| Payment terms      | L/C, T/T, Paypal, Western union, etc                                                                                    |
| Lead time          | 5-10 Days for samples,45-60 Days for whole order                                                                        |
| Services           | 1.Fast fashion accepted 2.Accept customized size and plus size 3.Strong sourcing for fabrics $\&$ accessories           |
| Packing&Shipping   | 1.Packaging details: Hanging or flat carton 2.Shipping methods: By sea or air or train / By express: Fedex/DHL/TNT, etc |