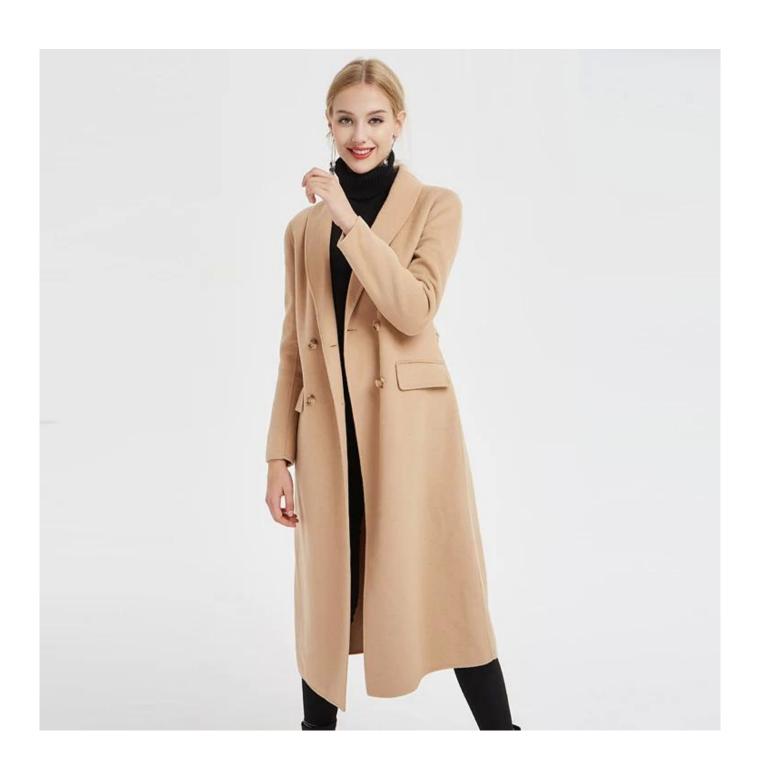

## **Product Details**

| Style name         | Double-faced Woolen Overcoat□                                                                                           |
|--------------------|-------------------------------------------------------------------------------------------------------------------------|
| Style number       | AGNX-C18106□                                                                                                            |
| Color              | Brown[                                                                                                                  |
| MOQ                | 300PCS                                                                                                                  |
| Fabric composition | 50% Wool 50% Polyester□                                                                                                 |
| Specialization     | Eco-friendly                                                                                                            |
| Quality            | AQL 2.5 Standard                                                                                                        |
| Certification      | BSCI,SEDEX,BV,ISO9001                                                                                                   |
| Payment terms      | L/C, T/T, Paypal, Western union, etc                                                                                    |
| Lead time          | 5-10 Days for samples,45-60 Days for whole order                                                                        |
| Services           | 1.Fast fashion accepted 2.Accept customized size and plus size 3.Strong sourcing for fabrics & accessories              |
| Packing&Shipping   | 1.Packaging details: Hanging or flat carton 2.Shipping methods: By sea or air or train / By express: Fedex/DHL/TNT, etc |