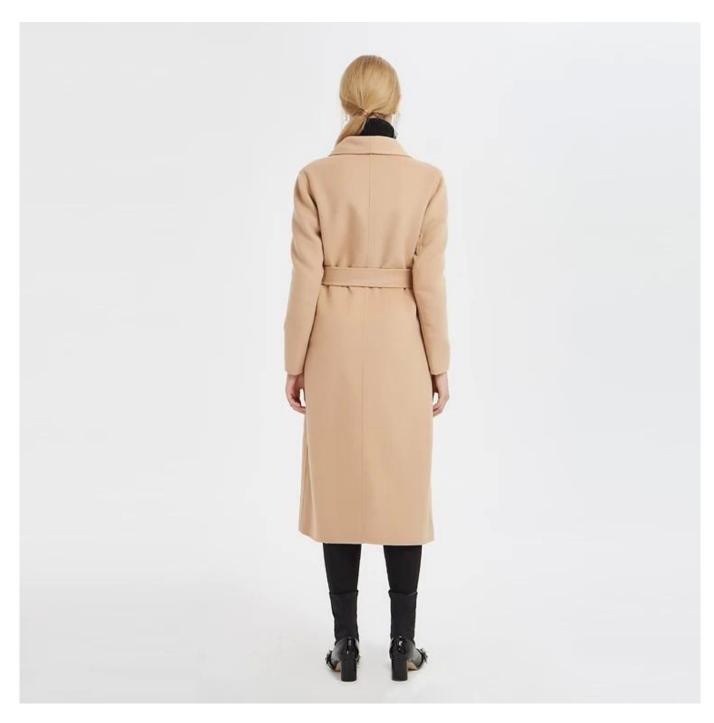

## **Product Details**

| Style name         | Double-faced Woolen Overcoat□                                                                                           |
|--------------------|-------------------------------------------------------------------------------------------------------------------------|
| Style number       | AGNX-C18106□                                                                                                            |
| Color              | Brown[                                                                                                                  |
| MOQ                | 300PCS                                                                                                                  |
| Fabric composition | 50% Wool 50% Polyester□                                                                                                 |
| Specialization     | Eco-friendly                                                                                                            |
| Quality            | AQL 2.5 Standard                                                                                                        |
| Certification      | BSCI,SEDEX,BV,ISO9001                                                                                                   |
| Payment terms      | L/C, T/T, Paypal, Western union, etc                                                                                    |
| Lead time          | 5-10 Days for samples,45-60 Days for whole order                                                                        |
| Services           | 1.Fast fashion accepted 2.Accept customized size and plus size 3.Strong sourcing for fabrics & accessories              |
| Packing&Shipping   | 1.Packaging details: Hanging or flat carton 2.Shipping methods: By sea or air or train / By express: Fedex/DHL/TNT, etc |