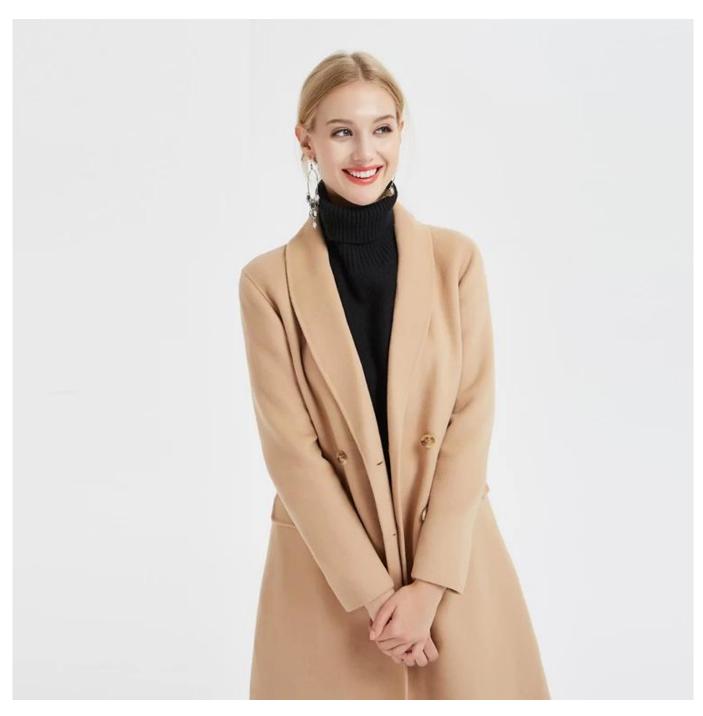

## **Product Details**

| Style name         | Double-faced Woolen Overcoat□                                                                                           |
|--------------------|-------------------------------------------------------------------------------------------------------------------------|
| Style number       | AGNX-C18106□                                                                                                            |
| Color              | Brown[                                                                                                                  |
| MOQ                | 300PCS                                                                                                                  |
| Fabric composition | 50% Wool 50% Polyester□                                                                                                 |
| Specialization     | Eco-friendly                                                                                                            |
| Quality            | AQL 2.5 Standard                                                                                                        |
| Certification      | BSCI,SEDEX,BV,ISO9001                                                                                                   |
| Payment terms      | L/C, T/T, Paypal, Western union, etc                                                                                    |
| Lead time          | 5-10 Days for samples,45-60 Days for whole order                                                                        |
| Services           | 1.Fast fashion accepted 2.Accept customized size and plus size 3.Strong sourcing for fabrics & accessories              |
| Packing&Shipping   | 1.Packaging details: Hanging or flat carton 2.Shipping methods: By sea or air or train / By express: Fedex/DHL/TNT, etc |