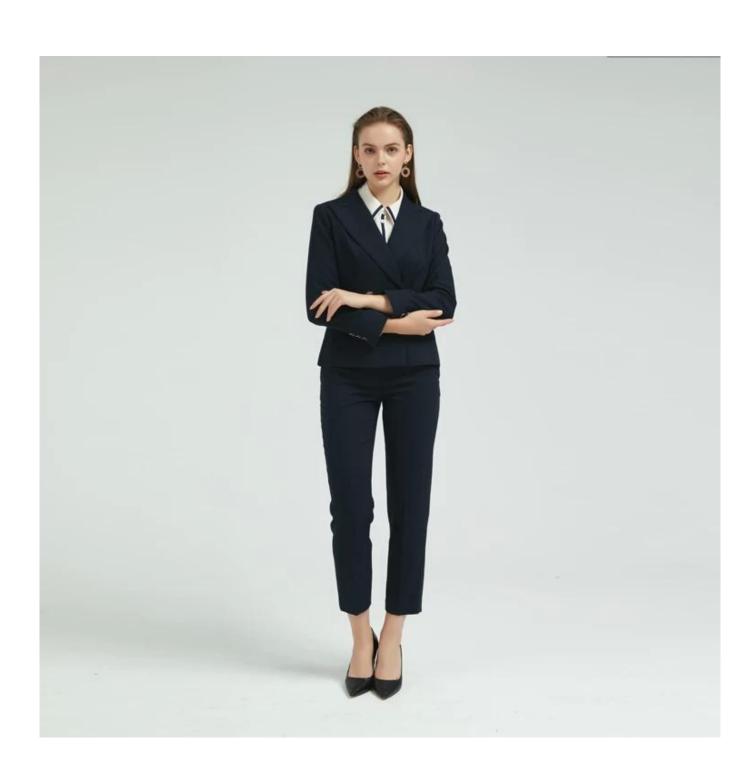

## 

| Style name         | Classic Women Formal Suit 🛘                                                                                             |
|--------------------|-------------------------------------------------------------------------------------------------------------------------|
| Style number       | AGNX-T19006-J□                                                                                                          |
| Color              | NAVY[                                                                                                                   |
| MOQ                | 300PCS                                                                                                                  |
| Fabric composition | 69%POLYESTER 29%RAYON 2%SPANDEX□                                                                                        |
| Specialization     | Eco-friendly                                                                                                            |
| Quality            | AQL 2.5 Standard                                                                                                        |
| Certification      | BSCI,SEDEX,BV,ISO9001                                                                                                   |
| Payment terms      | L/C, T/T, Paypal, Western union, etc                                                                                    |
| Lead time          | 5-10 Days for samples,45-60 Days for whole order                                                                        |
| ISERVICES          | 1.Fast fashion accepted 2.Accept customized size and plus size 3.Strong sourcing for fabrics & accessories              |
| PACKINONSNINNINN   | 1.Packaging details: Hanging or flat carton 2.Shipping methods: By sea or air or train / By express: Fedex/DHL/TNT, etc |