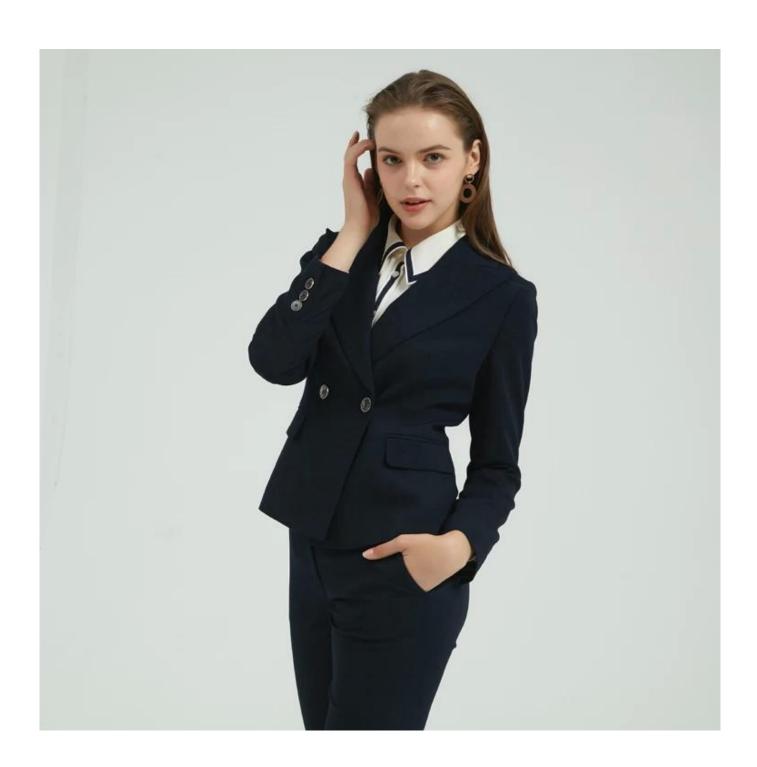

## 

| Style name         | Classic Women Formal Suit 🛘                                                                                             |
|--------------------|-------------------------------------------------------------------------------------------------------------------------|
| Style number       | AGNX-T19006-J□                                                                                                          |
| Color              | NAVY[                                                                                                                   |
| MOQ                | 300PCS                                                                                                                  |
| Fabric composition | 69%POLYESTER 29%RAYON 2%SPANDEX□                                                                                        |
| Specialization     | Eco-friendly                                                                                                            |
| Quality            | AQL 2.5 Standard                                                                                                        |
| Certification      | BSCI,SEDEX,BV,ISO9001                                                                                                   |
| Payment terms      | L/C, T/T, Paypal, Western union, etc                                                                                    |
| Lead time          | 5-10 Days for samples,45-60 Days for whole order                                                                        |
| ISERVICES          | 1.Fast fashion accepted 2.Accept customized size and plus size 3.Strong sourcing for fabrics & accessories              |
| PACKINONSNINNINN   | 1.Packaging details: Hanging or flat carton 2.Shipping methods: By sea or air or train / By express: Fedex/DHL/TNT, etc |