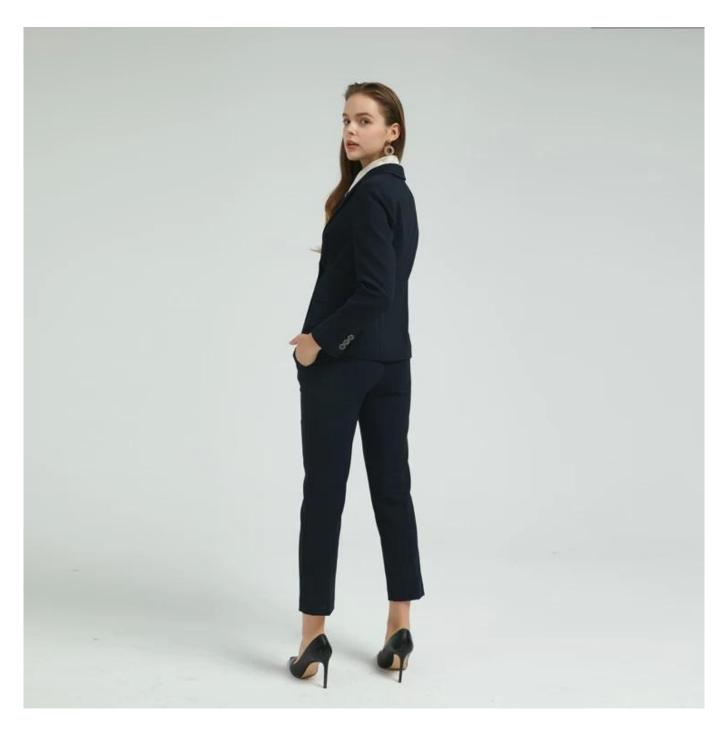

## 

| Style name         | Classic Women Formal Suit 🛘                                                                                             |
|--------------------|-------------------------------------------------------------------------------------------------------------------------|
| Style number       | AGNX-T19006-J□                                                                                                          |
| Color              | NAVY[                                                                                                                   |
| MOQ                | 300PCS                                                                                                                  |
| Fabric composition | 69%POLYESTER 29%RAYON 2%SPANDEX□                                                                                        |
| Specialization     | Eco-friendly                                                                                                            |
| Quality            | AQL 2.5 Standard                                                                                                        |
| Certification      | BSCI,SEDEX,BV,ISO9001                                                                                                   |
| Payment terms      | L/C, T/T, Paypal, Western union, etc                                                                                    |
| Lead time          | 5-10 Days for samples,45-60 Days for whole order                                                                        |
| ISERVICES          | 1.Fast fashion accepted 2.Accept customized size and plus size 3.Strong sourcing for fabrics & accessories              |
| PACKINONSNINNINN   | 1.Packaging details: Hanging or flat carton 2.Shipping methods: By sea or air or train / By express: Fedex/DHL/TNT, etc |