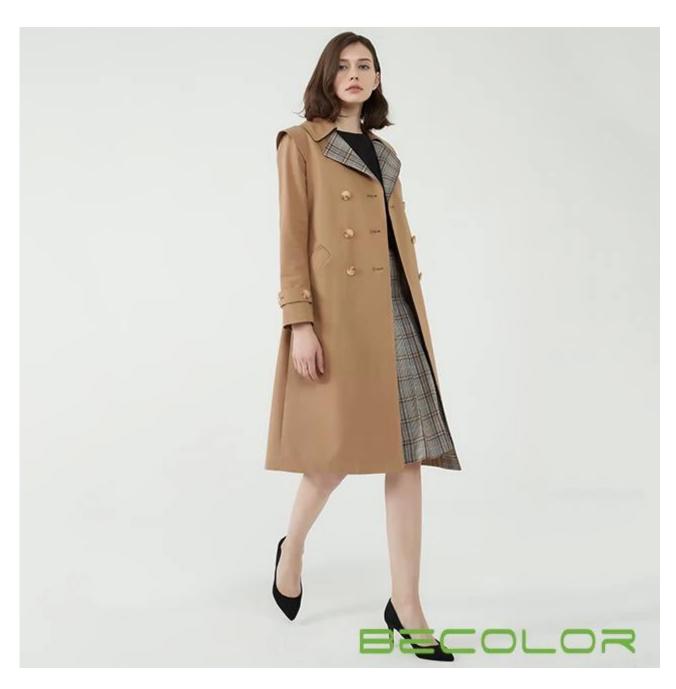

## **Product Details**

| Style name         | Classic Women Dust Coat[]                                                                                               |
|--------------------|-------------------------------------------------------------------------------------------------------------------------|
| Style number       | AGNX-C1823[]                                                                                                            |
| Color              | khaki[                                                                                                                  |
| MOQ                | 300PCS                                                                                                                  |
| Fabric composition | 69%Cotton 31%Polyester□                                                                                                 |
| Specialization     | Eco-friendly                                                                                                            |
| Quality            | AQL 2.5 Standard                                                                                                        |
| Certification      | BSCI,SEDEX,BV,ISO9001                                                                                                   |
| Payment terms      | L/C, T/T, Paypal, Western union, etc                                                                                    |
| Lead time          | 5-10 Days for samples,45-60 Days for whole order                                                                        |
| Services           | 1.Fast fashion accepted 2.Accept customized size and plus size 3.Strong sourcing for fabrics & accessories              |
| Packing&Shipping   | 1.Packaging details: Hanging or flat carton 2.Shipping methods: By sea or air or train / By express: Fedex/DHL/TNT, etc |