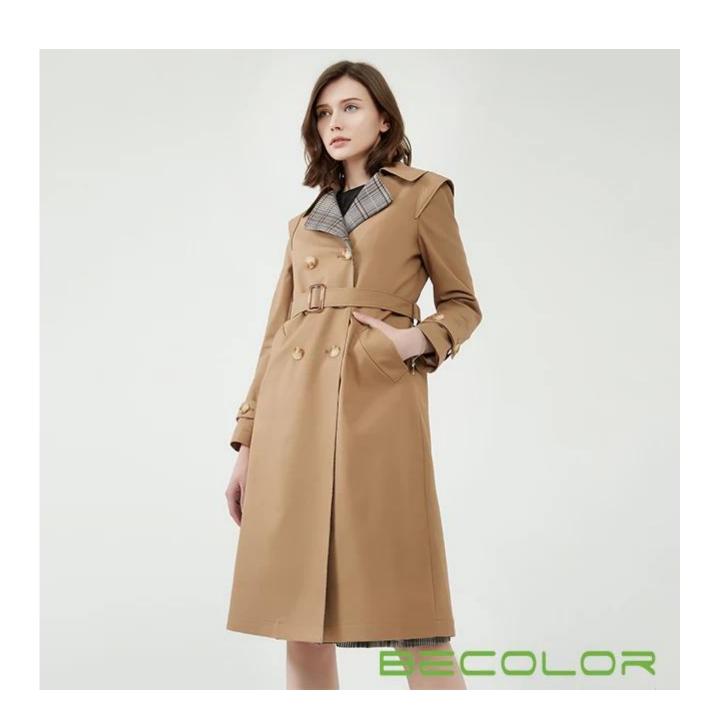

## **Product Details**

| Style name         | Classic Women Dust Coat[]                                                                                               |
|--------------------|-------------------------------------------------------------------------------------------------------------------------|
| Style number       | AGNX-C1823[]                                                                                                            |
| Color              | khaki[                                                                                                                  |
| MOQ                | 300PCS                                                                                                                  |
| Fabric composition | 69%Cotton 31%Polyester□                                                                                                 |
| Specialization     | Eco-friendly                                                                                                            |
| Quality            | AQL 2.5 Standard                                                                                                        |
| Certification      | BSCI,SEDEX,BV,ISO9001                                                                                                   |
| Payment terms      | L/C, T/T, Paypal, Western union, etc                                                                                    |
| Lead time          | 5-10 Days for samples,45-60 Days for whole order                                                                        |
| Services           | 1.Fast fashion accepted 2.Accept customized size and plus size 3.Strong sourcing for fabrics & accessories              |
| Packing&Shipping   | 1.Packaging details: Hanging or flat carton 2.Shipping methods: By sea or air or train / By express: Fedex/DHL/TNT, etc |