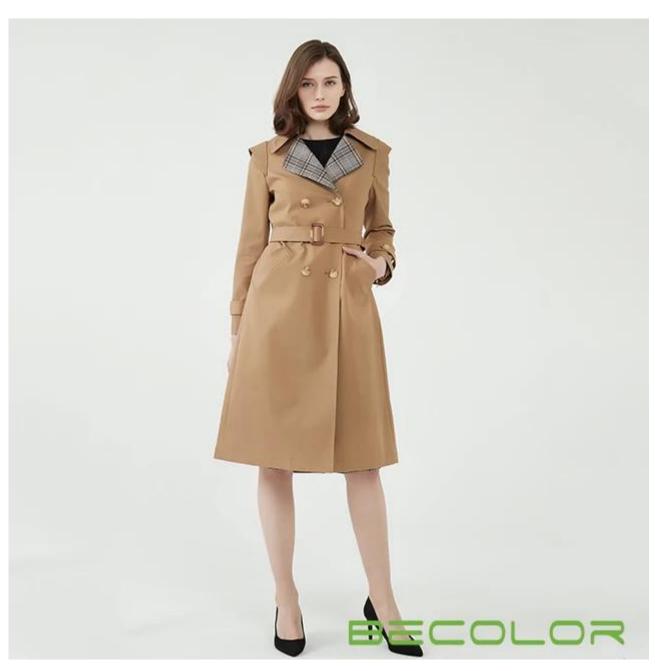

## **Product Details**

| Style name         | Classic Women Dust Coat[]                                                                                               |
|--------------------|-------------------------------------------------------------------------------------------------------------------------|
| Style number       | AGNX-C1823[]                                                                                                            |
| Color              | khaki[                                                                                                                  |
| MOQ                | 300PCS                                                                                                                  |
| Fabric composition | 69%Cotton 31%Polyester□                                                                                                 |
| Specialization     | Eco-friendly                                                                                                            |
| Quality            | AQL 2.5 Standard                                                                                                        |
| Certification      | BSCI,SEDEX,BV,ISO9001                                                                                                   |
| Payment terms      | L/C, T/T, Paypal, Western union, etc                                                                                    |
| Lead time          | 5-10 Days for samples,45-60 Days for whole order                                                                        |
| Services           | 1.Fast fashion accepted 2.Accept customized size and plus size 3.Strong sourcing for fabrics & accessories              |
| Packing&Shipping   | 1.Packaging details: Hanging or flat carton 2.Shipping methods: By sea or air or train / By express: Fedex/DHL/TNT, etc |