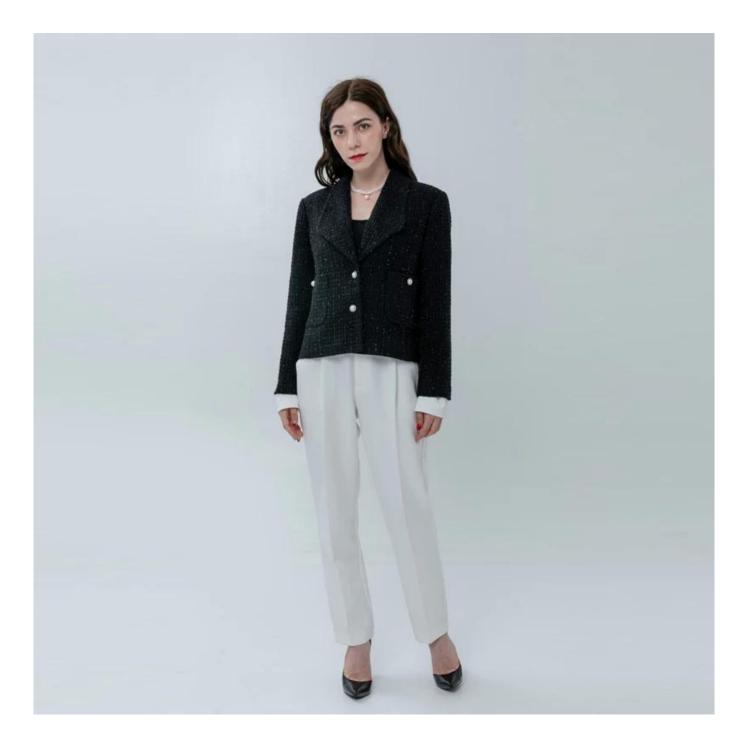

## **Product Details**

| Style name         | Classic Ladies Jacket in Chanel Style                                                                                      |
|--------------------|----------------------------------------------------------------------------------------------------------------------------|
| Style number       | AGWX-J20005 🛛                                                                                                              |
| Color              | Black                                                                                                                      |
| MOQ                | 300PCS                                                                                                                     |
| Fabric composition | 100%polyester[]                                                                                                            |
| Specialization     | Eco-friendly                                                                                                               |
| <b>Quality</b>     | AQL 2.5 Standard                                                                                                           |
| Certification      | BSCI,SEDEX,BV,ISO9001                                                                                                      |
| Payment terms      | L/C, T/T, Paypal, Western union, etc                                                                                       |
| Lead time          | 5-10 Days for samples,45-60 Days for whole order                                                                           |
| Services           | 1.Fast fashion accepted<br>2.Accept customized size and plus size<br>3.Strong sourcing for fabrics & accessories           |
| Packing&Shipping   | 1.Packaging details: Hanging or flat carton<br>2.Shipping methods: By sea or air or train / By express: Fedex/DHL/TNT, etc |