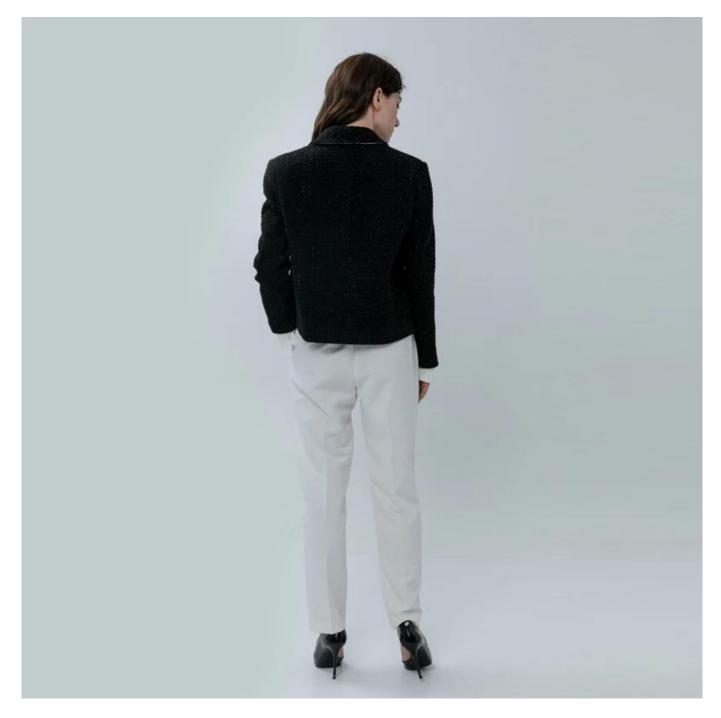

## **Product Details**

| Style name         | Classic Ladies Jacket in Chanel Style                                                                                      |
|--------------------|----------------------------------------------------------------------------------------------------------------------------|
| Style number       | AGWX-J20005 🛛                                                                                                              |
| Color              | Black                                                                                                                      |
| MOQ                | 300PCS                                                                                                                     |
| Fabric composition | 100%polyester[]                                                                                                            |
| Specialization     | Eco-friendly                                                                                                               |
| <b>Quality</b>     | AQL 2.5 Standard                                                                                                           |
| Certification      | BSCI,SEDEX,BV,ISO9001                                                                                                      |
| Payment terms      | L/C, T/T, Paypal, Western union, etc                                                                                       |
| Lead time          | 5-10 Days for samples,45-60 Days for whole order                                                                           |
| Services           | 1.Fast fashion accepted<br>2.Accept customized size and plus size<br>3.Strong sourcing for fabrics & accessories           |
| Packing&Shipping   | 1.Packaging details: Hanging or flat carton<br>2.Shipping methods: By sea or air or train / By express: Fedex/DHL/TNT, etc |