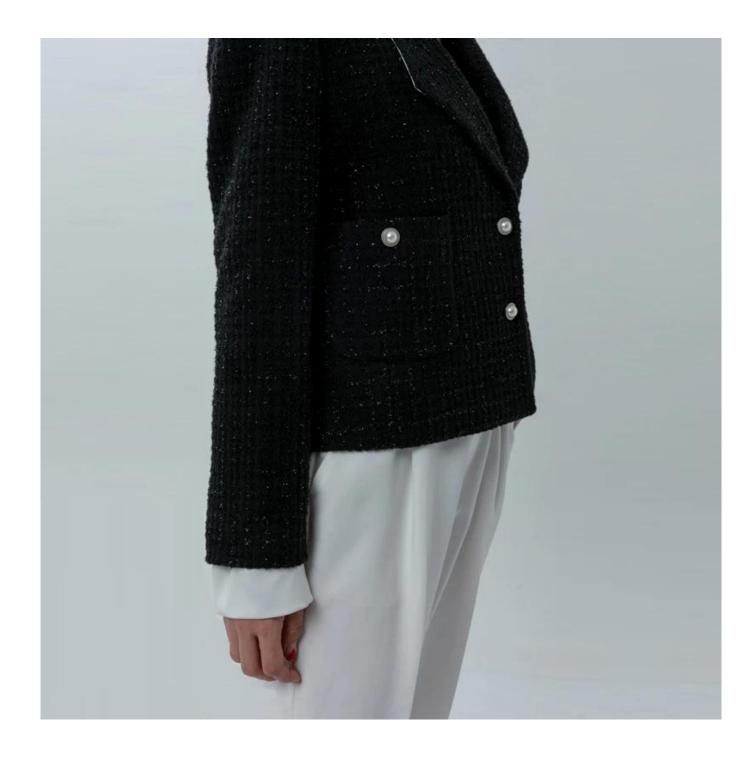

## **Product Details**

| Style name         | Classic Ladies Jacket in Chanel Style                                                                                      |
|--------------------|----------------------------------------------------------------------------------------------------------------------------|
| Style number       | AGWX-J20005 🛛                                                                                                              |
| Color              | Black                                                                                                                      |
| MOQ                | 300PCS                                                                                                                     |
| Fabric composition | 100%polyester[]                                                                                                            |
| Specialization     | Eco-friendly                                                                                                               |
| <b>Quality</b>     | AQL 2.5 Standard                                                                                                           |
| Certification      | BSCI,SEDEX,BV,ISO9001                                                                                                      |
| Payment terms      | L/C, T/T, Paypal, Western union, etc                                                                                       |
| Lead time          | 5-10 Days for samples,45-60 Days for whole order                                                                           |
| Services           | 1.Fast fashion accepted<br>2.Accept customized size and plus size<br>3.Strong sourcing for fabrics & accessories           |
| Packing&Shipping   | 1.Packaging details: Hanging or flat carton<br>2.Shipping methods: By sea or air or train / By express: Fedex/DHL/TNT, etc |