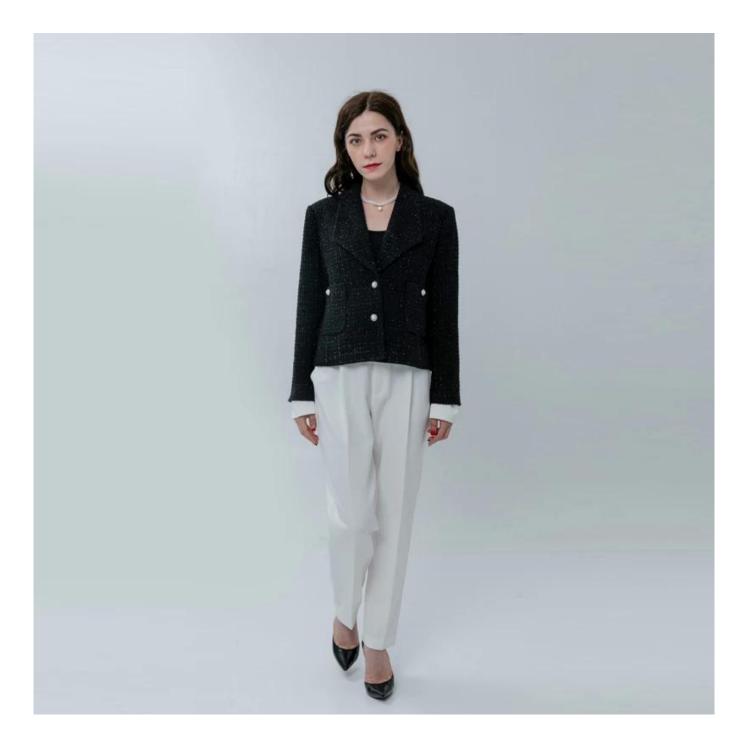

## **Product Details**

| Style name         | Classic Ladies Jacket in Chanel Style                                                                                      |
|--------------------|----------------------------------------------------------------------------------------------------------------------------|
| Style number       | AGWX-J20005 🛛                                                                                                              |
| Color              | Black                                                                                                                      |
| MOQ                | 300PCS                                                                                                                     |
| Fabric composition | 100%polyester[]                                                                                                            |
| Specialization     | Eco-friendly                                                                                                               |
| <b>Quality</b>     | AQL 2.5 Standard                                                                                                           |
| Certification      | BSCI,SEDEX,BV,ISO9001                                                                                                      |
| Payment terms      | L/C, T/T, Paypal, Western union, etc                                                                                       |
| Lead time          | 5-10 Days for samples,45-60 Days for whole order                                                                           |
| Services           | 1.Fast fashion accepted<br>2.Accept customized size and plus size<br>3.Strong sourcing for fabrics & accessories           |
| Packing&Shipping   | 1.Packaging details: Hanging or flat carton<br>2.Shipping methods: By sea or air or train / By express: Fedex/DHL/TNT, etc |