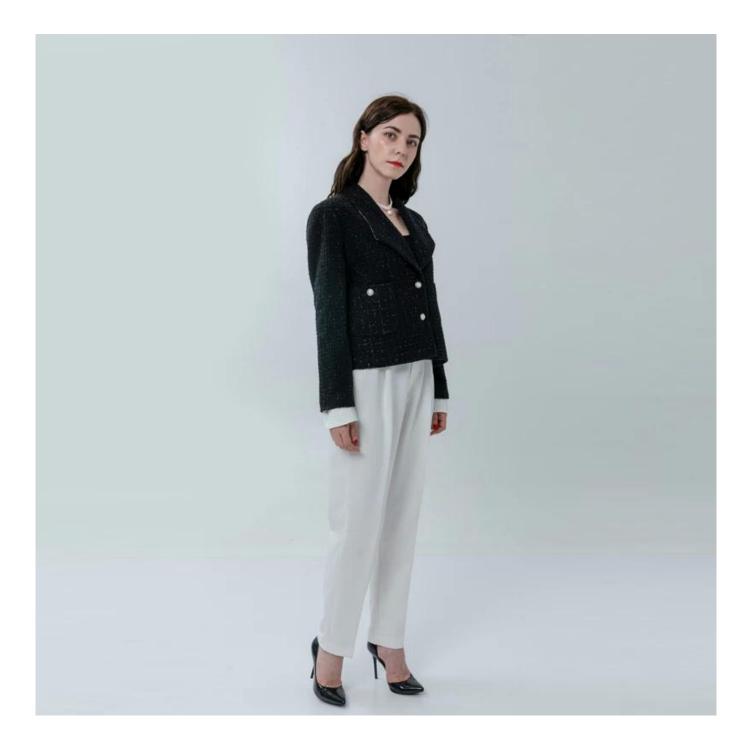

## **Product Details**

| Style name         | Classic Ladies Jacket in Chanel Style                                                                                      |
|--------------------|----------------------------------------------------------------------------------------------------------------------------|
| Style number       | AGWX-J20005 🛛                                                                                                              |
| Color              | Black                                                                                                                      |
| MOQ                | 300PCS                                                                                                                     |
| Fabric composition | 100%polyester[]                                                                                                            |
| Specialization     | Eco-friendly                                                                                                               |
| <b>Quality</b>     | AQL 2.5 Standard                                                                                                           |
| Certification      | BSCI,SEDEX,BV,ISO9001                                                                                                      |
| Payment terms      | L/C, T/T, Paypal, Western union, etc                                                                                       |
| Lead time          | 5-10 Days for samples,45-60 Days for whole order                                                                           |
| Services           | 1.Fast fashion accepted<br>2.Accept customized size and plus size<br>3.Strong sourcing for fabrics & accessories           |
| Packing&Shipping   | 1.Packaging details: Hanging or flat carton<br>2.Shipping methods: By sea or air or train / By express: Fedex/DHL/TNT, etc |