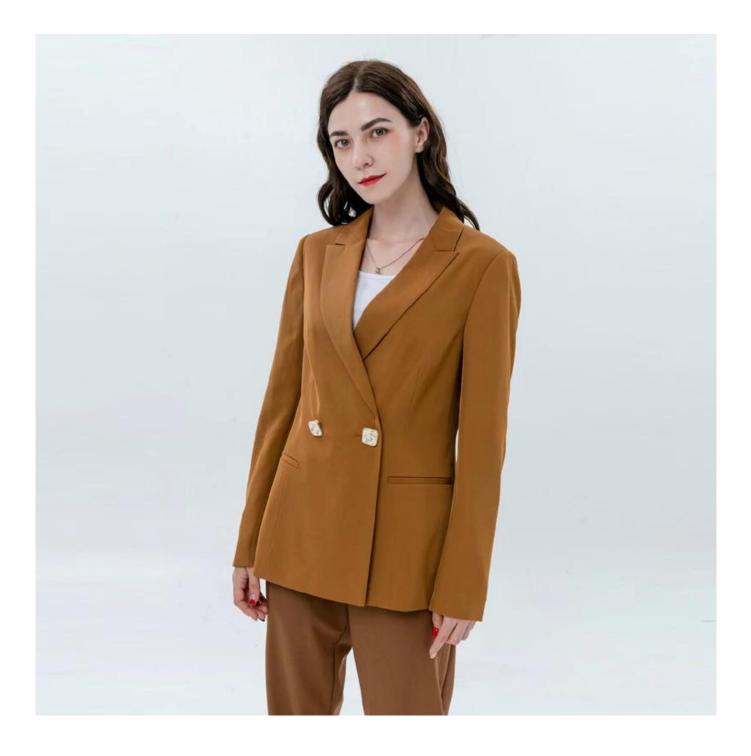

## **Product Details**

| Style name         | Classic Ladies Blazer With Buttons Front                                                                                   |
|--------------------|----------------------------------------------------------------------------------------------------------------------------|
| Style number       | 9299A Blazer+AGWX-T20004-P Pant[]                                                                                          |
| Color              | Dark Orange[]                                                                                                              |
| MOQ                | 300PCS                                                                                                                     |
| Fabric composition | Blazer 95%POLY/5%SPANDEX<br>Pant 77%Polyester/19%Rayon/4%SP []                                                             |
| Specialization     | Eco-friendly                                                                                                               |
| <u>Quality</u>     | AQL 2.5 Standard                                                                                                           |
| Certification      | BSCI,SEDEX,BV,ISO9001                                                                                                      |
| Payment terms      | L/C, T/T, Paypal, Western union, etc                                                                                       |
| Lead time          | 5-10 Days for samples,45-60 Days for whole order                                                                           |
| Services           | 1.Fast fashion accepted<br>2.Accept customized size and plus size<br>3.Strong sourcing for fabrics & accessories           |
| Packing&Shipping   | 1.Packaging details: Hanging or flat carton<br>2.Shipping methods: By sea or air or train / By express: Fedex/DHL/TNT, etc |