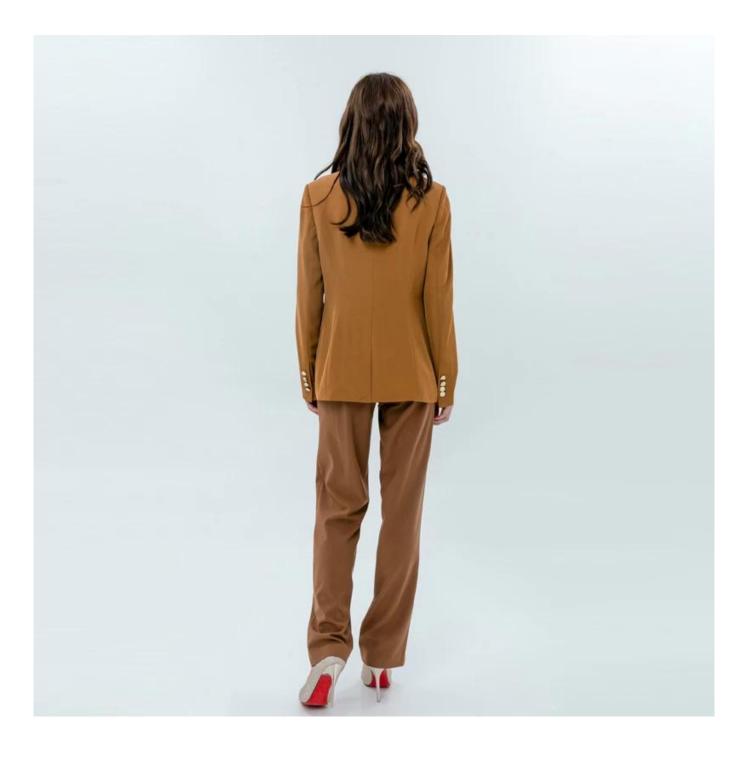

## **Product Details**

| Style name         | Classic Ladies Blazer With Buttons Front                                                                                   |
|--------------------|----------------------------------------------------------------------------------------------------------------------------|
| Style number       | 9299A Blazer+AGWX-T20004-P Pant[]                                                                                          |
| Color              | Dark Orange[]                                                                                                              |
| MOQ                | 300PCS                                                                                                                     |
| Fabric composition | Blazer 95%POLY/5%SPANDEX<br>Pant 77%Polyester/19%Rayon/4%SP []                                                             |
| Specialization     | Eco-friendly                                                                                                               |
| <u>Quality</u>     | AQL 2.5 Standard                                                                                                           |
| Certification      | BSCI,SEDEX,BV,ISO9001                                                                                                      |
| Payment terms      | L/C, T/T, Paypal, Western union, etc                                                                                       |
| Lead time          | 5-10 Days for samples,45-60 Days for whole order                                                                           |
| Services           | 1.Fast fashion accepted<br>2.Accept customized size and plus size<br>3.Strong sourcing for fabrics & accessories           |
| Packing&Shipping   | 1.Packaging details: Hanging or flat carton<br>2.Shipping methods: By sea or air or train / By express: Fedex/DHL/TNT, etc |