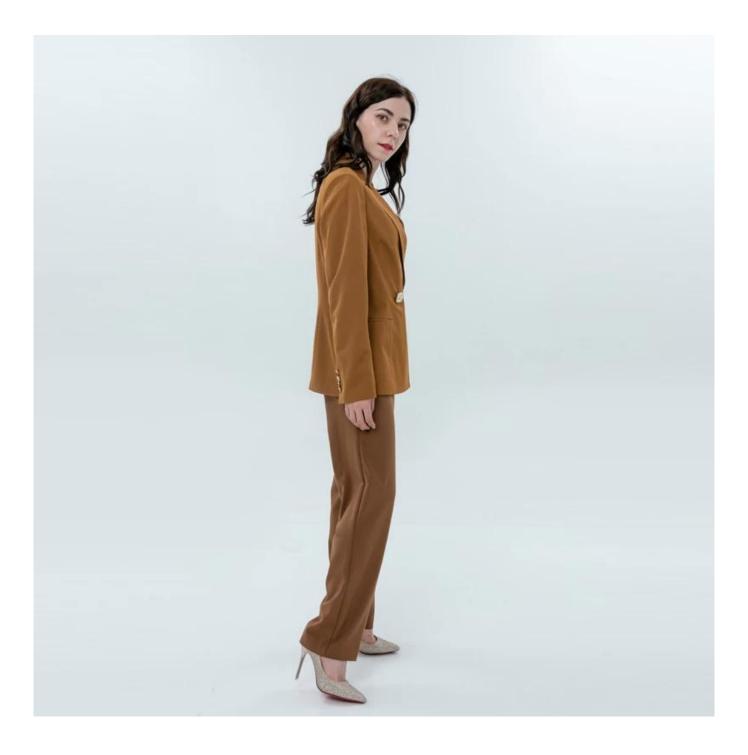

## **Product Details**

| Style name         | Classic Ladies Blazer With Buttons Front                                                                                   |
|--------------------|----------------------------------------------------------------------------------------------------------------------------|
| Style number       | 9299A Blazer+AGWX-T20004-P Pant[]                                                                                          |
| Color              | Dark Orange[]                                                                                                              |
| MOQ                | 300PCS                                                                                                                     |
| Fabric composition | Blazer 95%POLY/5%SPANDEX<br>Pant 77%Polyester/19%Rayon/4%SP []                                                             |
| Specialization     | Eco-friendly                                                                                                               |
| <u>Quality</u>     | AQL 2.5 Standard                                                                                                           |
| Certification      | BSCI,SEDEX,BV,ISO9001                                                                                                      |
| Payment terms      | L/C, T/T, Paypal, Western union, etc                                                                                       |
| Lead time          | 5-10 Days for samples,45-60 Days for whole order                                                                           |
| Services           | 1.Fast fashion accepted<br>2.Accept customized size and plus size<br>3.Strong sourcing for fabrics & accessories           |
| Packing&Shipping   | 1.Packaging details: Hanging or flat carton<br>2.Shipping methods: By sea or air or train / By express: Fedex/DHL/TNT, etc |