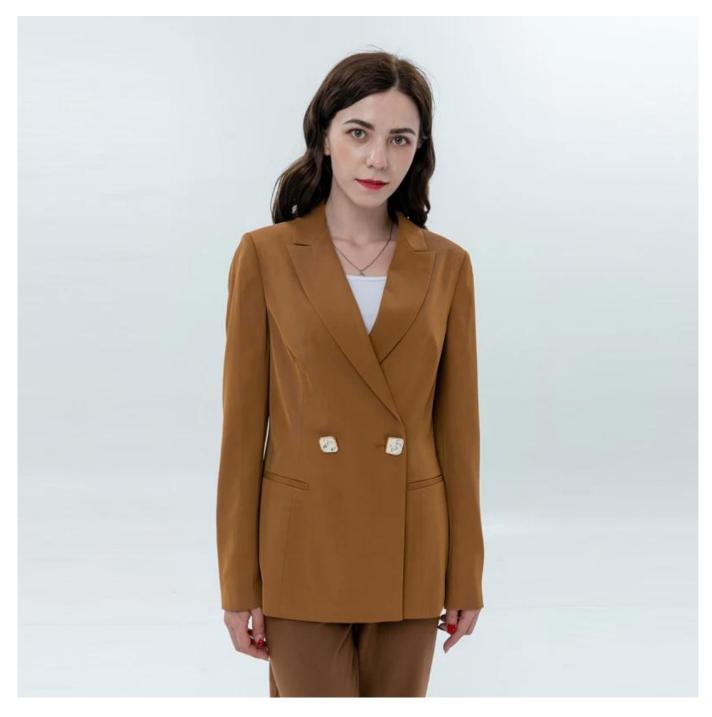

## **Product Details**

| Style name         | Classic Ladies Blazer With Buttons Front                                                                                   |
|--------------------|----------------------------------------------------------------------------------------------------------------------------|
| Style number       | 9299A Blazer+AGWX-T20004-P Pant[]                                                                                          |
| Color              | Dark Orange[]                                                                                                              |
| MOQ                | 300PCS                                                                                                                     |
| Fabric composition | Blazer 95%POLY/5%SPANDEX<br>Pant 77%Polyester/19%Rayon/4%SP []                                                             |
| Specialization     | Eco-friendly                                                                                                               |
| <u>Quality</u>     | AQL 2.5 Standard                                                                                                           |
| Certification      | BSCI,SEDEX,BV,ISO9001                                                                                                      |
| Payment terms      | L/C, T/T, Paypal, Western union, etc                                                                                       |
| Lead time          | 5-10 Days for samples,45-60 Days for whole order                                                                           |
| Services           | 1.Fast fashion accepted<br>2.Accept customized size and plus size<br>3.Strong sourcing for fabrics & accessories           |
| Packing&Shipping   | 1.Packaging details: Hanging or flat carton<br>2.Shipping methods: By sea or air or train / By express: Fedex/DHL/TNT, etc |