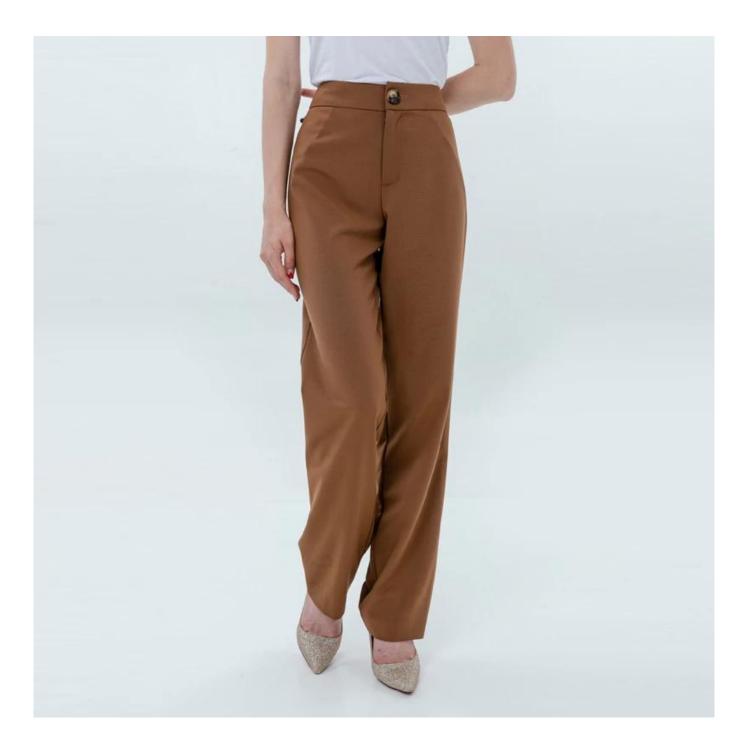

## **Product Details**

| Style name         | Classic Ladies Blazer With Buttons Front                                                                                   |
|--------------------|----------------------------------------------------------------------------------------------------------------------------|
| Style number       | 9299A Blazer+AGWX-T20004-P Pant[]                                                                                          |
| Color              | Dark Orange[]                                                                                                              |
| MOQ                | 300PCS                                                                                                                     |
| Fabric composition | Blazer 95%POLY/5%SPANDEX<br>Pant 77%Polyester/19%Rayon/4%SP []                                                             |
| Specialization     | Eco-friendly                                                                                                               |
| <u>Quality</u>     | AQL 2.5 Standard                                                                                                           |
| Certification      | BSCI,SEDEX,BV,ISO9001                                                                                                      |
| Payment terms      | L/C, T/T, Paypal, Western union, etc                                                                                       |
| Lead time          | 5-10 Days for samples,45-60 Days for whole order                                                                           |
| Services           | 1.Fast fashion accepted<br>2.Accept customized size and plus size<br>3.Strong sourcing for fabrics & accessories           |
| Packing&Shipping   | 1.Packaging details: Hanging or flat carton<br>2.Shipping methods: By sea or air or train / By express: Fedex/DHL/TNT, etc |