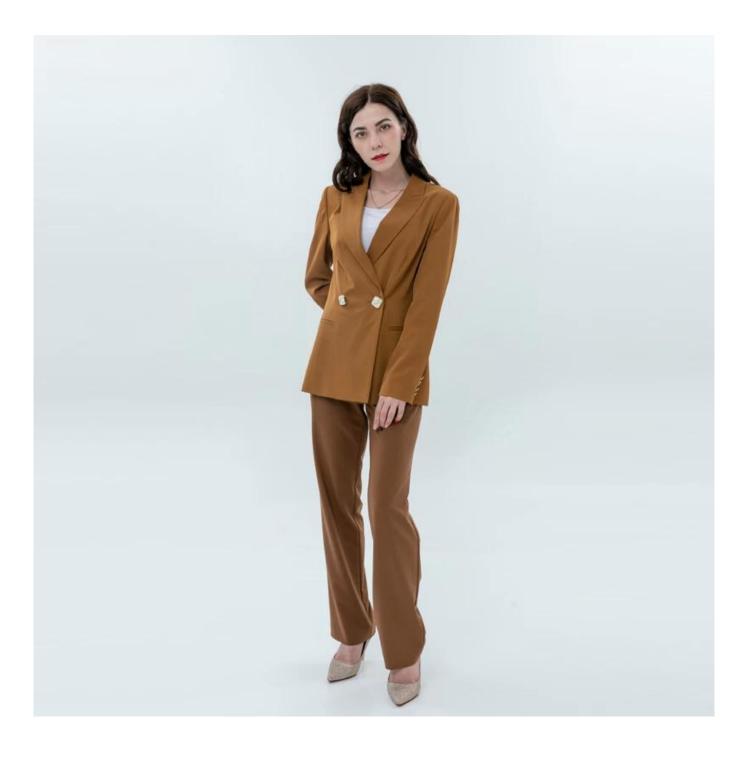

## **Product Details**

| Style name         | Classic Ladies Blazer With Buttons Front                                                                                   |
|--------------------|----------------------------------------------------------------------------------------------------------------------------|
| Style number       | 9299A Blazer+AGWX-T20004-P Pant[]                                                                                          |
| Color              | Dark Orange[]                                                                                                              |
| MOQ                | 300PCS                                                                                                                     |
| Fabric composition | Blazer 95%POLY/5%SPANDEX<br>Pant 77%Polyester/19%Rayon/4%SP []                                                             |
| Specialization     | Eco-friendly                                                                                                               |
| <u>Quality</u>     | AQL 2.5 Standard                                                                                                           |
| Certification      | BSCI,SEDEX,BV,ISO9001                                                                                                      |
| Payment terms      | L/C, T/T, Paypal, Western union, etc                                                                                       |
| Lead time          | 5-10 Days for samples,45-60 Days for whole order                                                                           |
| Services           | 1.Fast fashion accepted<br>2.Accept customized size and plus size<br>3.Strong sourcing for fabrics & accessories           |
| Packing&Shipping   | 1.Packaging details: Hanging or flat carton<br>2.Shipping methods: By sea or air or train / By express: Fedex/DHL/TNT, etc |