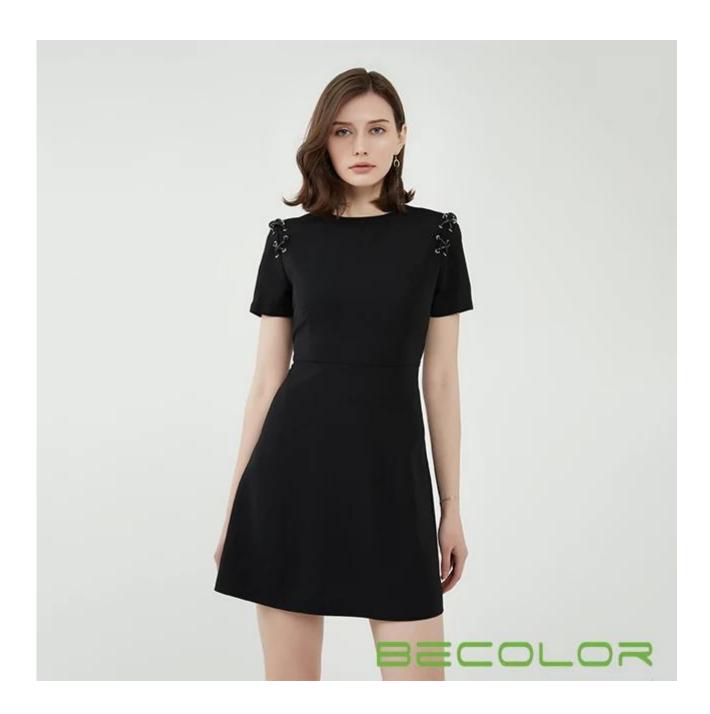

### Product Details□□

| Little Black Short-sleeved Dress[]                                                                         |
|------------------------------------------------------------------------------------------------------------|
| AGNX-D1817□                                                                                                |
| Black□                                                                                                     |
| 300PCS                                                                                                     |
| Woven                                                                                                      |
| 97% polyester 3 and Spandex□                                                                               |
| Eco-friendly                                                                                               |
| AQL 1.0 Standard                                                                                           |
| BSCI,SEDEX,BV,ISO9001                                                                                      |
| L/C, T/T, Paypal, Western union, etc                                                                       |
| 5-10 Days for samples,45-60 Days for whole order                                                           |
| 1.Fast fashion accepted 2.Accept customized size and plus size 3.Strong sourcing for fabrics & accessories |
|                                                                                                            |