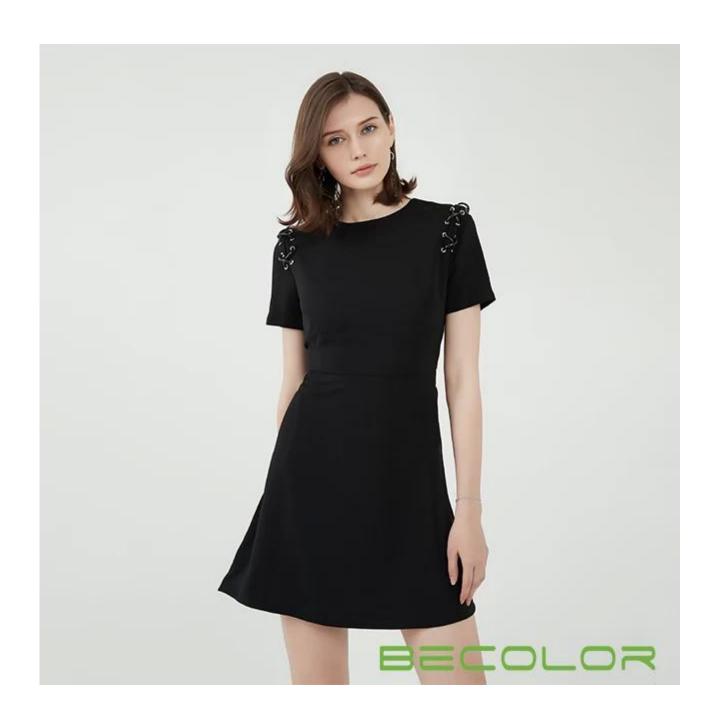

### Product Details□□

| Little Black Short-sleeved Dress[]                                                                         |
|------------------------------------------------------------------------------------------------------------|
| AGNX-D1817□                                                                                                |
| Black□                                                                                                     |
| 300PCS                                                                                                     |
| Woven                                                                                                      |
| 97% polyester 3 and Spandex□                                                                               |
| Eco-friendly                                                                                               |
| AQL 1.0 Standard                                                                                           |
| BSCI,SEDEX,BV,ISO9001                                                                                      |
| L/C, T/T, Paypal, Western union, etc                                                                       |
| 5-10 Days for samples,45-60 Days for whole order                                                           |
| 1.Fast fashion accepted 2.Accept customized size and plus size 3.Strong sourcing for fabrics & accessories |
|                                                                                                            |