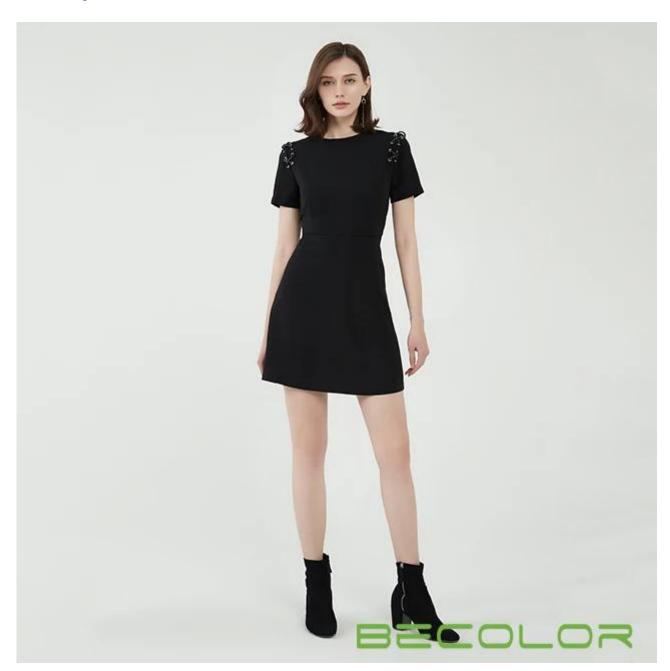

### Product Details□□

| Little Black Short-sleeved Dress[]                                                                         |
|------------------------------------------------------------------------------------------------------------|
| AGNX-D1817□                                                                                                |
| Black□                                                                                                     |
| 300PCS                                                                                                     |
| Woven                                                                                                      |
| 97% polyester 3 and Spandex□                                                                               |
| Eco-friendly                                                                                               |
| AQL 1.0 Standard                                                                                           |
| BSCI,SEDEX,BV,ISO9001                                                                                      |
| L/C, T/T, Paypal, Western union, etc                                                                       |
| 5-10 Days for samples,45-60 Days for whole order                                                           |
| 1.Fast fashion accepted 2.Accept customized size and plus size 3.Strong sourcing for fabrics & accessories |
|                                                                                                            |