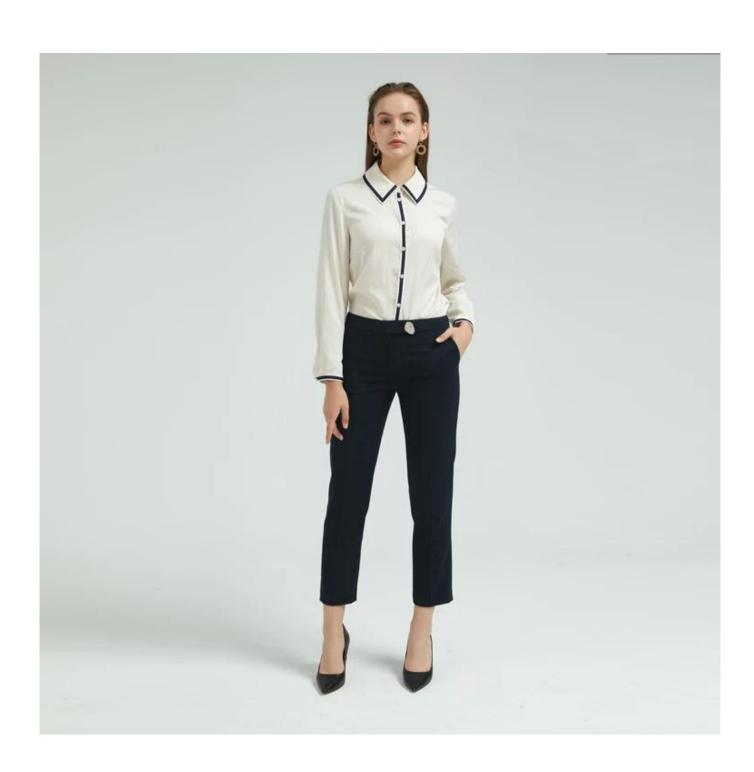

## **Product Details**

| Style name         | Basic Shirt with Ribbon Decoration□                                                                                     |
|--------------------|-------------------------------------------------------------------------------------------------------------------------|
| Style number       | AGNX-B19011 +AGNX-T19006-P□                                                                                             |
| Color              | White[]                                                                                                                 |
| MOQ                | 300PCS                                                                                                                  |
| Fabric composition | 100%Rayon shirt/69%Polyester 29%Rayon 2%Spandex Pant□                                                                   |
| Specialization     | Eco-friendly                                                                                                            |
| Quality            | AQL 2.5 Standard                                                                                                        |
| Certification      | BSCI,SEDEX,BV,ISO9001                                                                                                   |
| Payment terms      | L/C, T/T, Paypal, Western union, etc                                                                                    |
| Lead time          | 5-10 Days for samples,45-60 Days for whole order                                                                        |
| ISERVICES          | 1.Fast fashion accepted 2.Accept customized size and plus size 3.Strong sourcing for fabrics & accessories              |
| PACKINONSNINNINN   | 1.Packaging details: Hanging or flat carton 2.Shipping methods: By sea or air or train / By express: Fedex/DHL/TNT, etc |