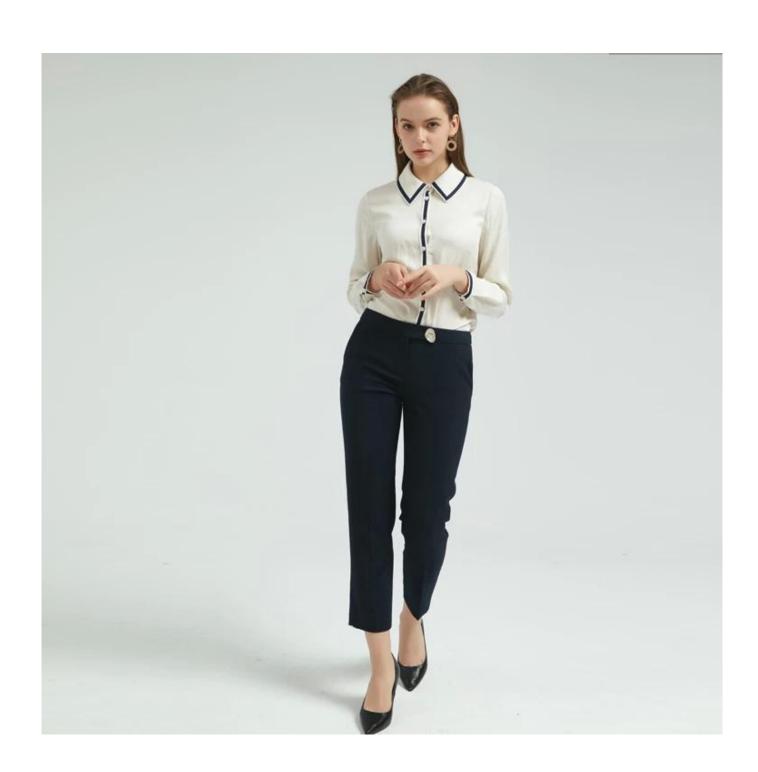

## **Product Details**

| Style name         | Basic Shirt with Ribbon Decoration□                                                                                     |
|--------------------|-------------------------------------------------------------------------------------------------------------------------|
| Style number       | AGNX-B19011 +AGNX-T19006-P□                                                                                             |
| Color              | White[]                                                                                                                 |
| MOQ                | 300PCS                                                                                                                  |
| Fabric composition | 100%Rayon shirt/69%Polyester 29%Rayon 2%Spandex Pant□                                                                   |
| Specialization     | Eco-friendly                                                                                                            |
| Quality            | AQL 2.5 Standard                                                                                                        |
| Certification      | BSCI,SEDEX,BV,ISO9001                                                                                                   |
| Payment terms      | L/C, T/T, Paypal, Western union, etc                                                                                    |
| Lead time          | 5-10 Days for samples,45-60 Days for whole order                                                                        |
| ISERVICES          | 1.Fast fashion accepted 2.Accept customized size and plus size 3.Strong sourcing for fabrics & accessories              |
| PACKINONSNINNINN   | 1.Packaging details: Hanging or flat carton 2.Shipping methods: By sea or air or train / By express: Fedex/DHL/TNT, etc |