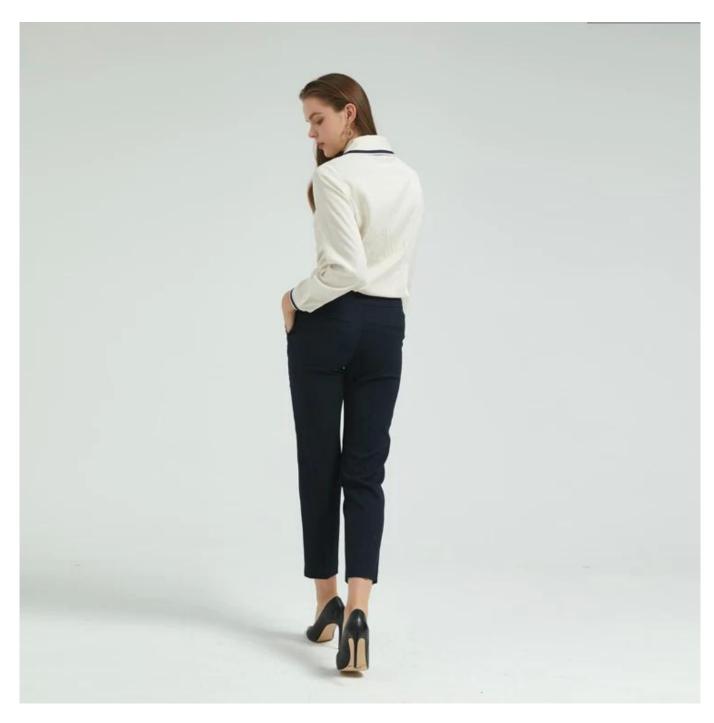

## **Product Details**

| Style name         | Basic Shirt with Ribbon Decoration□                                                                                     |
|--------------------|-------------------------------------------------------------------------------------------------------------------------|
| Style number       | AGNX-B19011 +AGNX-T19006-P□                                                                                             |
| Color              | White[]                                                                                                                 |
| MOQ                | 300PCS                                                                                                                  |
| Fabric composition | 100%Rayon shirt/69%Polyester 29%Rayon 2%Spandex Pant□                                                                   |
| Specialization     | Eco-friendly                                                                                                            |
| Quality            | AQL 2.5 Standard                                                                                                        |
| Certification      | BSCI,SEDEX,BV,ISO9001                                                                                                   |
| Payment terms      | L/C, T/T, Paypal, Western union, etc                                                                                    |
| Lead time          | 5-10 Days for samples,45-60 Days for whole order                                                                        |
| ISERVICES          | 1.Fast fashion accepted 2.Accept customized size and plus size 3.Strong sourcing for fabrics & accessories              |
| PACKINONSNINNINN   | 1.Packaging details: Hanging or flat carton 2.Shipping methods: By sea or air or train / By express: Fedex/DHL/TNT, etc |