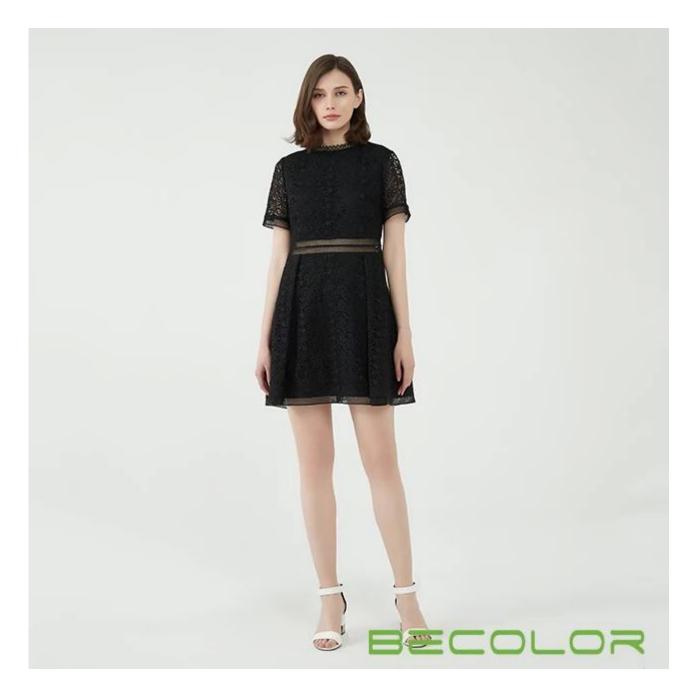

## **Product Details**

| Style name         | Black Dress with Belt China Factory                                                                                     |
|--------------------|-------------------------------------------------------------------------------------------------------------------------|
| Style number       | AGLC-D1704[]                                                                                                            |
| Color              | Black                                                                                                                   |
| MOQ                | 300PCS                                                                                                                  |
| Fabric composition | 100%POLYESTER[]                                                                                                         |
| Specialization     | Eco-friendly                                                                                                            |
| Quality            | AQL 2.5 Standard                                                                                                        |
| Certification      | BSCI,SEDEX,BV,ISO9001                                                                                                   |
| Payment terms      | L/C, T/T, Paypal, Western union, etc                                                                                    |
| Lead time          | 5-10 Days for samples,45-60 Days for whole order                                                                        |
| Services           | 1.Fast fashion accepted 2.Accept customized size and plus size 3.Strong sourcing for fabrics $\&$ accessories           |
| Packing&Shipping   | 1.Packaging details: Hanging or flat carton 2.Shipping methods: By sea or air or train / By express: Fedex/DHL/TNT, etc |