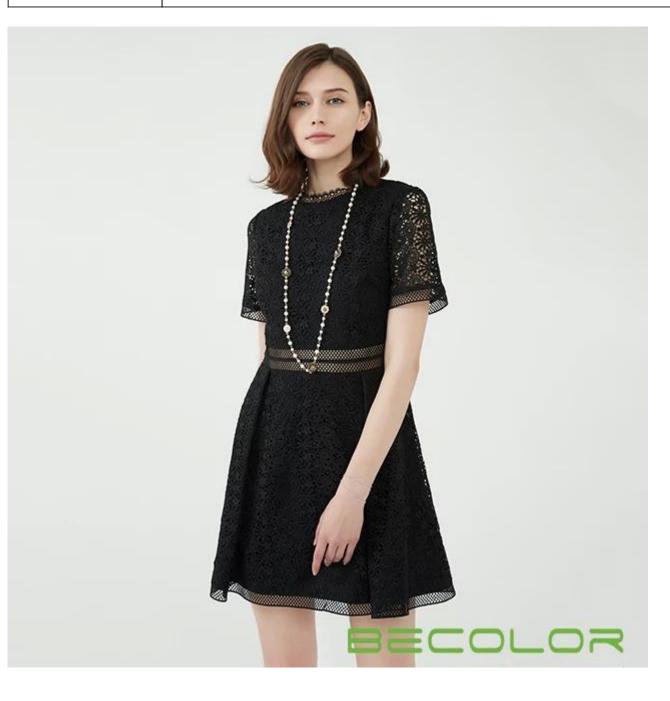

## **Product Details**

| Style name         | Black Dress with Belt China Factory                                                                                     |
|--------------------|-------------------------------------------------------------------------------------------------------------------------|
| Style number       | AGLC-D1704[]                                                                                                            |
| Color              | Black                                                                                                                   |
| MOQ                | 300PCS                                                                                                                  |
| Fabric composition | 100%POLYESTER[]                                                                                                         |
| Specialization     | Eco-friendly                                                                                                            |
| Quality            | AQL 2.5 Standard                                                                                                        |
| Certification      | BSCI,SEDEX,BV,ISO9001                                                                                                   |
| Payment terms      | L/C, T/T, Paypal, Western union, etc                                                                                    |
| Lead time          | 5-10 Days for samples,45-60 Days for whole order                                                                        |
| Services           | 1.Fast fashion accepted 2.Accept customized size and plus size 3.Strong sourcing for fabrics $\&$ accessories           |
| Packing&Shipping   | 1.Packaging details: Hanging or flat carton 2.Shipping methods: By sea or air or train / By express: Fedex/DHL/TNT, etc |