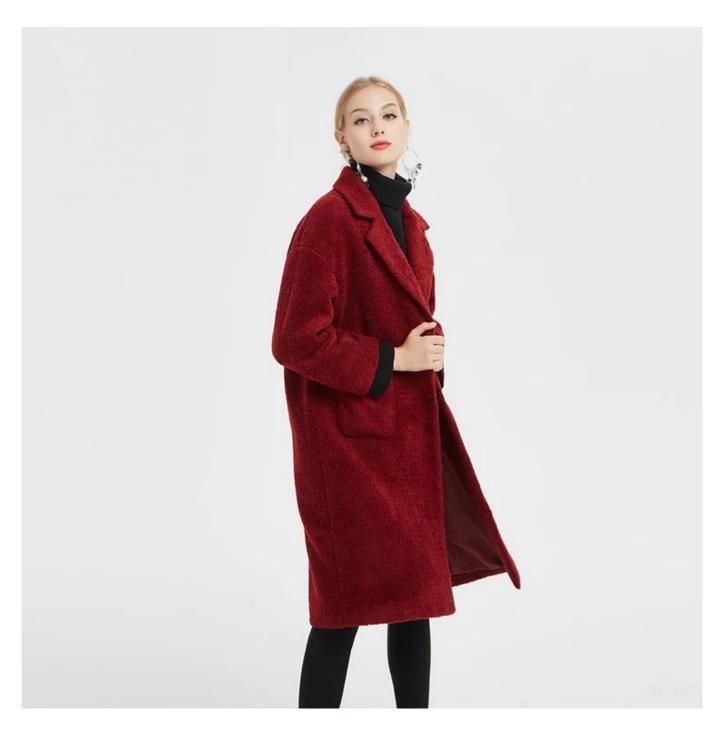

## **Product Details**

| Style name         | Ladies Wool Coat with Pockets                                                                                           |
|--------------------|-------------------------------------------------------------------------------------------------------------------------|
| Style number       | AGNX-C18103□                                                                                                            |
| Color              | Wine Red□                                                                                                               |
| MOQ                | 300PCS                                                                                                                  |
| Fabric composition | 20% Wool 54% Acrylic 26% Polyester□                                                                                     |
| Specialization     | Eco-friendly                                                                                                            |
| Quality            | AQL 2.5 Standard                                                                                                        |
| Certification      | BSCI,SEDEX,BV,ISO9001                                                                                                   |
| Payment terms      | L/C, T/T, Paypal, Western union, etc                                                                                    |
| Lead time          | 5-10 Days for samples,45-60 Days for whole order                                                                        |
| Services           | 1.Fast fashion accepted 2.Accept customized size and plus size 3.Strong sourcing for fabrics & accessories              |
| Packing&Shipping   | 1.Packaging details: Hanging or flat carton 2.Shipping methods: By sea or air or train / By express: Fedex/DHL/TNT, etc |