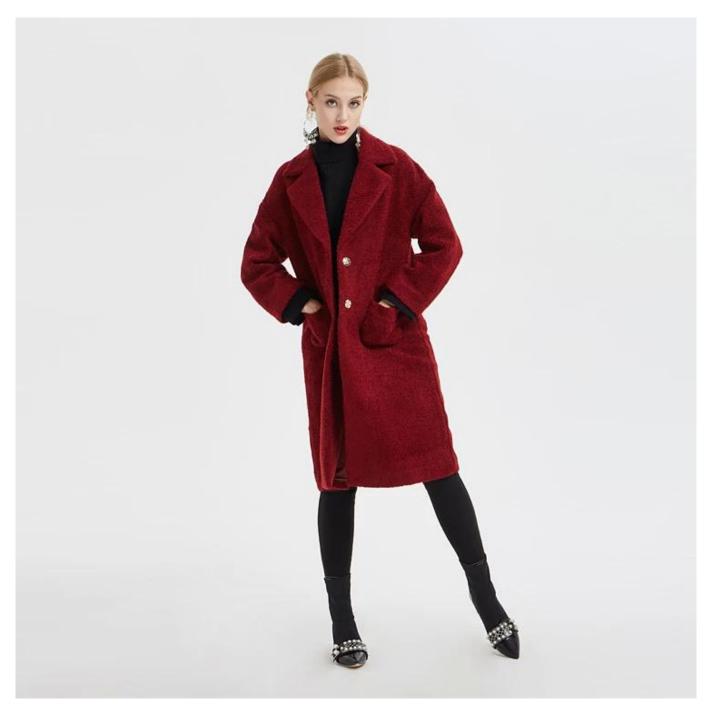

## **Product Details**

| Style name         | Ladies Wool Coat with Pockets                                                                                           |
|--------------------|-------------------------------------------------------------------------------------------------------------------------|
| Style number       | AGNX-C18103□                                                                                                            |
| Color              | Wine Red□                                                                                                               |
| MOQ                | 300PCS                                                                                                                  |
| Fabric composition | 20% Wool 54% Acrylic 26% Polyester□                                                                                     |
| Specialization     | Eco-friendly                                                                                                            |
| Quality            | AQL 2.5 Standard                                                                                                        |
| Certification      | BSCI,SEDEX,BV,ISO9001                                                                                                   |
| Payment terms      | L/C, T/T, Paypal, Western union, etc                                                                                    |
| Lead time          | 5-10 Days for samples,45-60 Days for whole order                                                                        |
| Services           | 1.Fast fashion accepted 2.Accept customized size and plus size 3.Strong sourcing for fabrics & accessories              |
| Packing&Shipping   | 1.Packaging details: Hanging or flat carton 2.Shipping methods: By sea or air or train / By express: Fedex/DHL/TNT, etc |