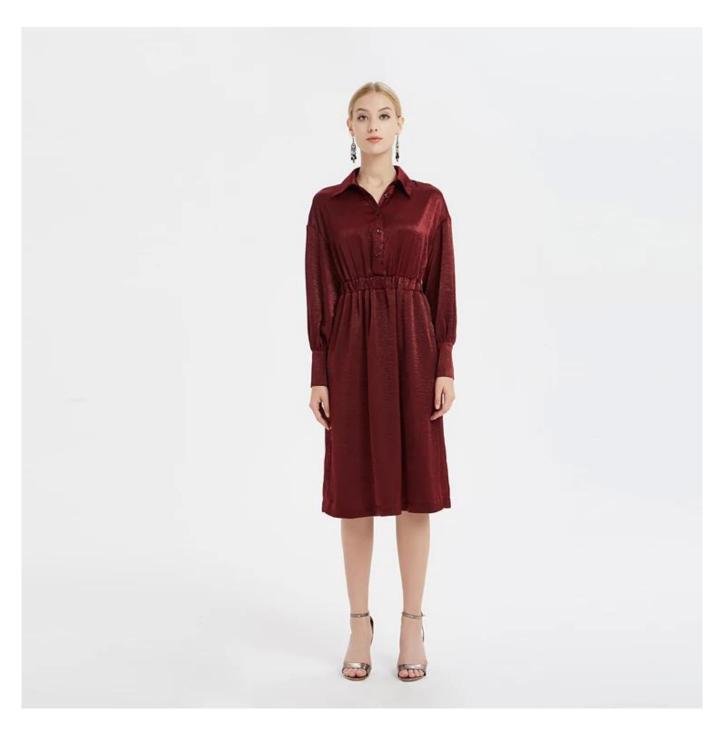

## Product Details □□

| Style name         | A Loose Lapel Dress China ODM[]                                                                                         |
|--------------------|-------------------------------------------------------------------------------------------------------------------------|
| Style number       | AGNX-D181002□                                                                                                           |
| Color              | Wine Red□                                                                                                               |
| MOQ                | 300PCS                                                                                                                  |
| Fabric composition | 100% Polyester□                                                                                                         |
| Specialization     | Eco-friendly                                                                                                            |
| Quality            | AQL 2.5 Standard                                                                                                        |
| Certification      | BSCI,SEDEX,BV,ISO9001                                                                                                   |
| Payment terms      | L/C, T/T, Paypal, Western union, etc                                                                                    |
| Lead time          | 5-10 Days for samples,45-60 Days for whole order                                                                        |
| Services           | 1.Fast fashion accepted 2.Accept customized size and plus size 3.Strong sourcing for fabrics & accessories              |
| Packing&Shipping   | 1.Packaging details: Hanging or flat carton 2.Shipping methods: By sea or air or train / By express: Fedex/DHL/TNT, etc |