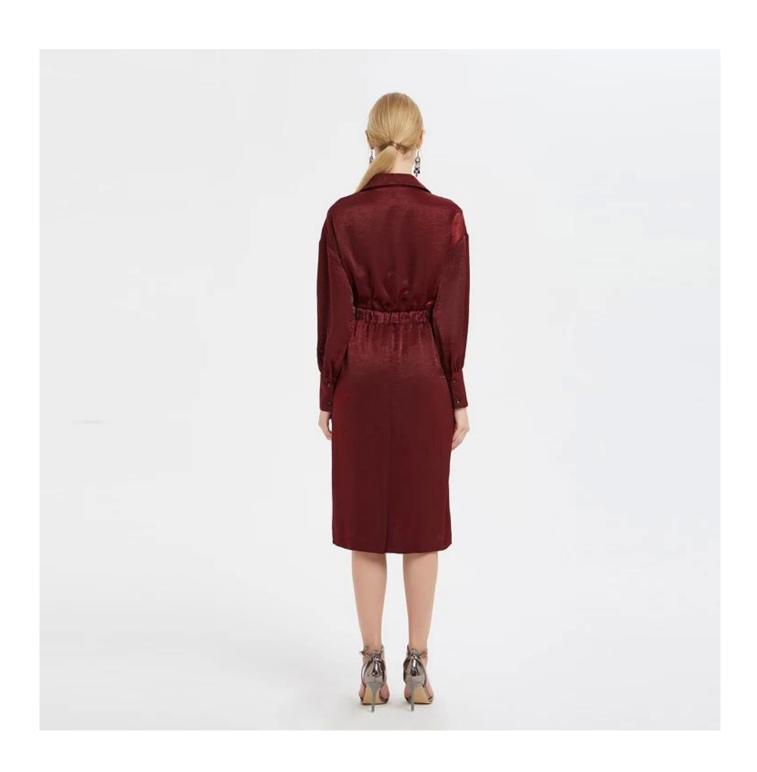

## Product Details □□

| Style name         | A Loose Lapel Dress China ODM[]                                                                                         |
|--------------------|-------------------------------------------------------------------------------------------------------------------------|
| Style number       | AGNX-D181002□                                                                                                           |
| Color              | Wine Red□                                                                                                               |
| MOQ                | 300PCS                                                                                                                  |
| Fabric composition | 100% Polyester□                                                                                                         |
| Specialization     | Eco-friendly                                                                                                            |
| Quality            | AQL 2.5 Standard                                                                                                        |
| Certification      | BSCI,SEDEX,BV,ISO9001                                                                                                   |
| Payment terms      | L/C, T/T, Paypal, Western union, etc                                                                                    |
| Lead time          | 5-10 Days for samples,45-60 Days for whole order                                                                        |
| Services           | 1.Fast fashion accepted 2.Accept customized size and plus size 3.Strong sourcing for fabrics & accessories              |
| Packing&Shipping   | 1.Packaging details: Hanging or flat carton 2.Shipping methods: By sea or air or train / By express: Fedex/DHL/TNT, etc |