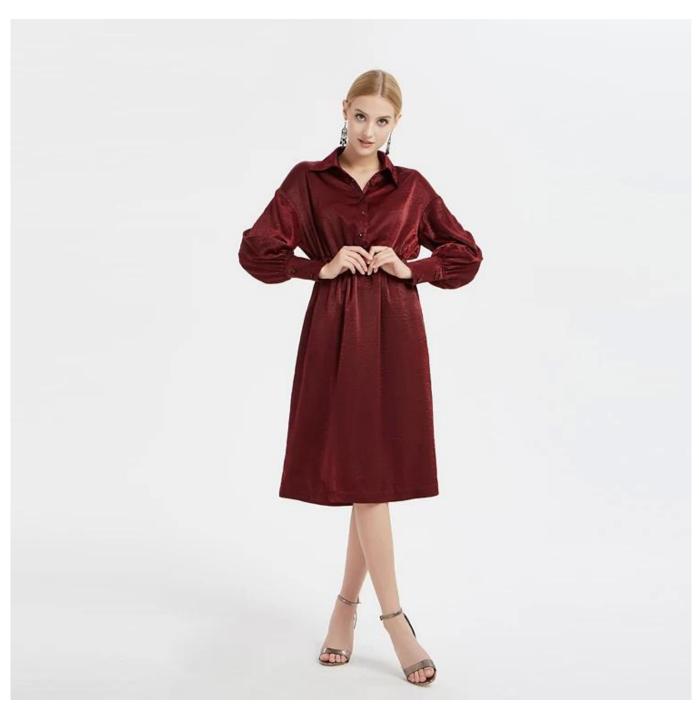

## Product Details □□

| Style name         | A Loose Lapel Dress China ODM[]                                                                                         |
|--------------------|-------------------------------------------------------------------------------------------------------------------------|
| Style number       | AGNX-D181002□                                                                                                           |
| Color              | Wine Red□                                                                                                               |
| MOQ                | 300PCS                                                                                                                  |
| Fabric composition | 100% Polyester□                                                                                                         |
| Specialization     | Eco-friendly                                                                                                            |
| Quality            | AQL 2.5 Standard                                                                                                        |
| Certification      | BSCI,SEDEX,BV,ISO9001                                                                                                   |
| Payment terms      | L/C, T/T, Paypal, Western union, etc                                                                                    |
| Lead time          | 5-10 Days for samples,45-60 Days for whole order                                                                        |
| Services           | 1.Fast fashion accepted 2.Accept customized size and plus size 3.Strong sourcing for fabrics & accessories              |
| Packing&Shipping   | 1.Packaging details: Hanging or flat carton 2.Shipping methods: By sea or air or train / By express: Fedex/DHL/TNT, etc |