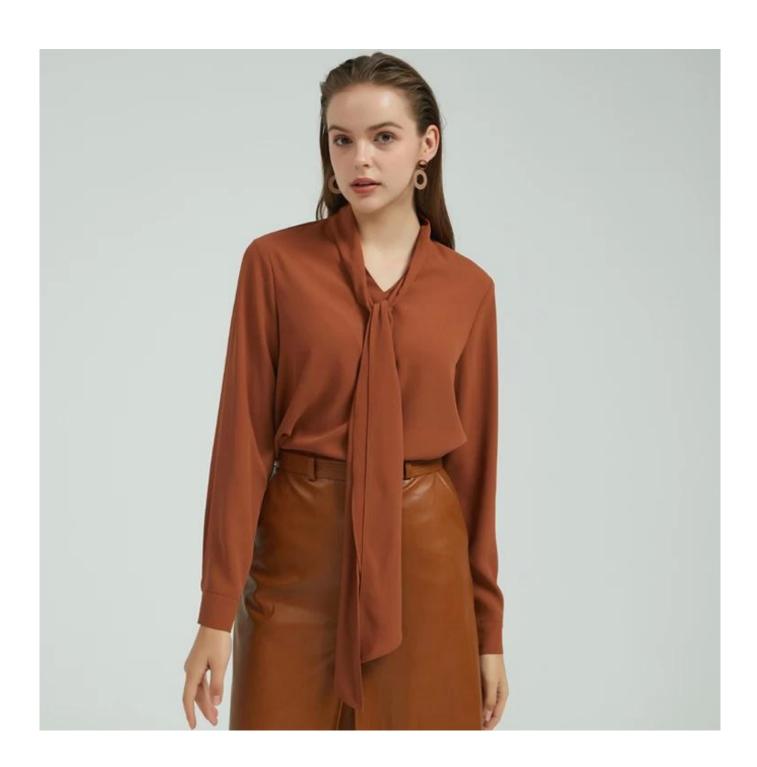

# **Product Details**

| Style name         | Women Shirt with Tie Front□                                                                                             |
|--------------------|-------------------------------------------------------------------------------------------------------------------------|
| Style number       | AGNX-B19010+AGNX-S19005□                                                                                                |
| Color              | Brown[]                                                                                                                 |
| MOQ                | 300PCS                                                                                                                  |
| Fabric composition | 100Polyester shirt/PU skirt□                                                                                            |
| Specialization     | Eco-friendly                                                                                                            |
| Quality            | AQL 2.5 Standard                                                                                                        |
| Certification      | BSCI,SEDEX,BV,ISO9001                                                                                                   |
| Payment terms      | L/C, T/T, Paypal, Western union, etc                                                                                    |
| Lead time          | 5-10 Days for samples,45-60 Days for whole order                                                                        |
| ISERVICES          | 1.Fast fashion accepted 2.Accept customized size and plus size 3.Strong sourcing for fabrics & accessories              |
| PACKINONSNINNINN   | 1.Packaging details: Hanging or flat carton 2.Shipping methods: By sea or air or train / By express: Fedex/DHL/TNT, etc |