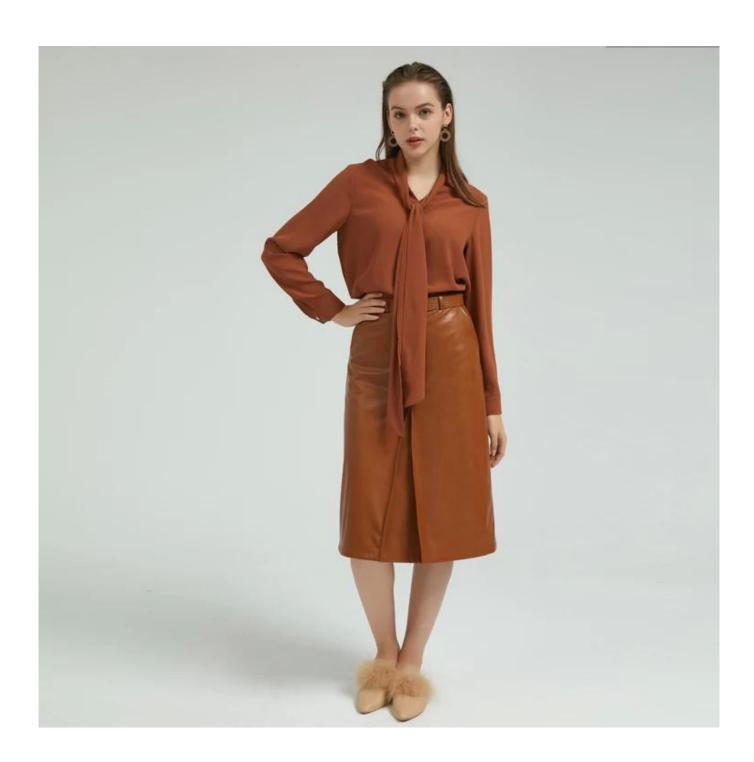

# **Product Details**

| Style name         | Women Shirt with Tie Front□                                                                                             |
|--------------------|-------------------------------------------------------------------------------------------------------------------------|
| Style number       | AGNX-B19010+AGNX-S19005□                                                                                                |
| Color              | Brown[]                                                                                                                 |
| MOQ                | 300PCS                                                                                                                  |
| Fabric composition | 100Polyester shirt/PU skirt□                                                                                            |
| Specialization     | Eco-friendly                                                                                                            |
| Quality            | AQL 2.5 Standard                                                                                                        |
| Certification      | BSCI,SEDEX,BV,ISO9001                                                                                                   |
| Payment terms      | L/C, T/T, Paypal, Western union, etc                                                                                    |
| Lead time          | 5-10 Days for samples,45-60 Days for whole order                                                                        |
| ISERVICES          | 1.Fast fashion accepted 2.Accept customized size and plus size 3.Strong sourcing for fabrics & accessories              |
| PACKINONSNINNINN   | 1.Packaging details: Hanging or flat carton 2.Shipping methods: By sea or air or train / By express: Fedex/DHL/TNT, etc |