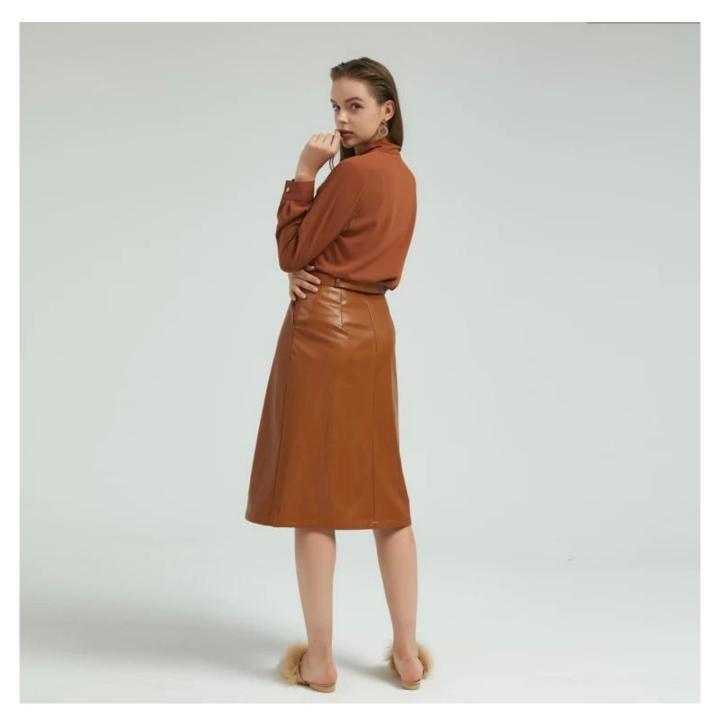

# **Product Details**

| Style name         | Women Shirt with Tie Front□                                                                                             |
|--------------------|-------------------------------------------------------------------------------------------------------------------------|
| Style number       | AGNX-B19010+AGNX-S19005□                                                                                                |
| Color              | Brown[]                                                                                                                 |
| MOQ                | 300PCS                                                                                                                  |
| Fabric composition | 100Polyester shirt/PU skirt□                                                                                            |
| Specialization     | Eco-friendly                                                                                                            |
| Quality            | AQL 2.5 Standard                                                                                                        |
| Certification      | BSCI,SEDEX,BV,ISO9001                                                                                                   |
| Payment terms      | L/C, T/T, Paypal, Western union, etc                                                                                    |
| Lead time          | 5-10 Days for samples,45-60 Days for whole order                                                                        |
| ISERVICES          | 1.Fast fashion accepted 2.Accept customized size and plus size 3.Strong sourcing for fabrics & accessories              |
| PACKINONSNINNINN   | 1.Packaging details: Hanging or flat carton 2.Shipping methods: By sea or air or train / By express: Fedex/DHL/TNT, etc |