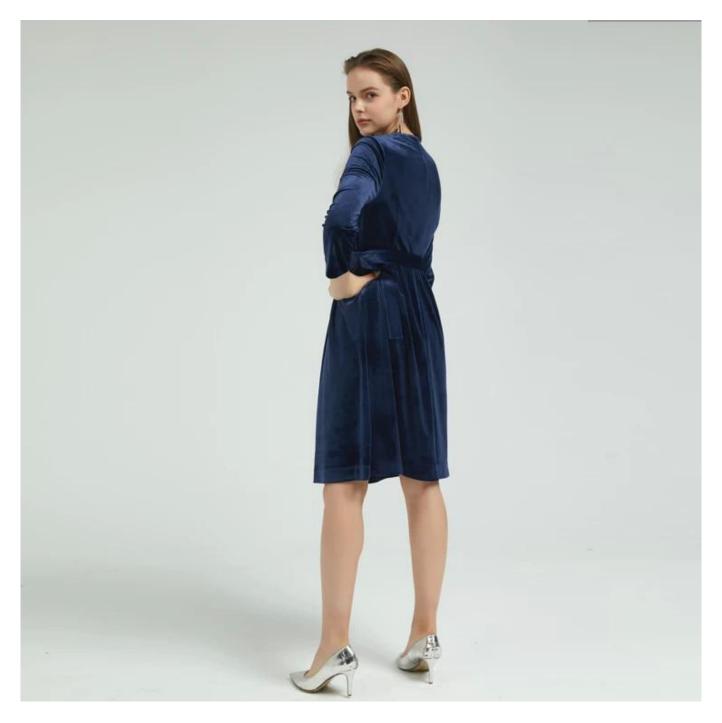

## **Product Details**

| Style name         | Velvet Ladies Dress Trimmed with Mesh                                                                                   |
|--------------------|-------------------------------------------------------------------------------------------------------------------------|
| Style number       | AGNX-D19011                                                                                                             |
| Color              | Navy[]                                                                                                                  |
| MOQ                | 300PCS                                                                                                                  |
| Fabric composition | 91%Polyester 9%Spandex[]                                                                                                |
| Specialization     | Eco-friendly                                                                                                            |
| Quality            | AQL 2.5 Standard                                                                                                        |
| Certification      | BSCI,SEDEX,BV,ISO9001                                                                                                   |
| Payment terms      | L/C, T/T, Paypal, Western union, etc                                                                                    |
| Lead time          | 5-10 Days for samples,45-60 Days for whole order                                                                        |
| Services           | 1.Fast fashion accepted 2.Accept customized size and plus size 3.Strong sourcing for fabrics $\&$ accessories           |
| Packing&Shipping   | 1.Packaging details: Hanging or flat carton 2.Shipping methods: By sea or air or train / By express: Fedex/DHL/TNT, etc |