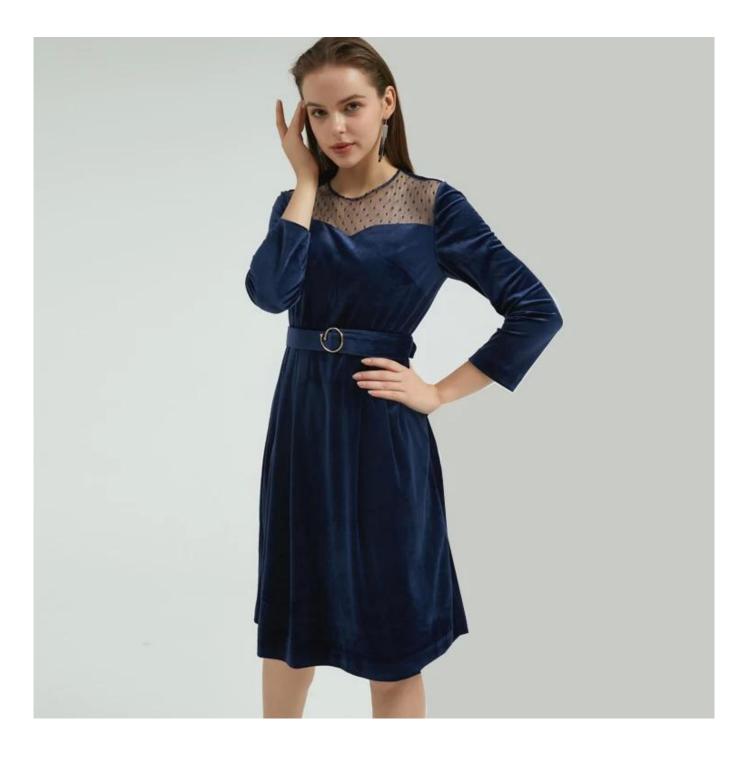

## **Product Details**

| Style name         | Velvet Ladies Dress Trimmed with Mesh                                                                                   |
|--------------------|-------------------------------------------------------------------------------------------------------------------------|
| Style number       | AGNX-D19011                                                                                                             |
| Color              | Navy[]                                                                                                                  |
| MOQ                | 300PCS                                                                                                                  |
| Fabric composition | 91%Polyester 9%Spandex[]                                                                                                |
| Specialization     | Eco-friendly                                                                                                            |
| Quality            | AQL 2.5 Standard                                                                                                        |
| Certification      | BSCI,SEDEX,BV,ISO9001                                                                                                   |
| Payment terms      | L/C, T/T, Paypal, Western union, etc                                                                                    |
| Lead time          | 5-10 Days for samples,45-60 Days for whole order                                                                        |
| Services           | 1.Fast fashion accepted 2.Accept customized size and plus size 3.Strong sourcing for fabrics $\&$ accessories           |
| Packing&Shipping   | 1.Packaging details: Hanging or flat carton 2.Shipping methods: By sea or air or train / By express: Fedex/DHL/TNT, etc |