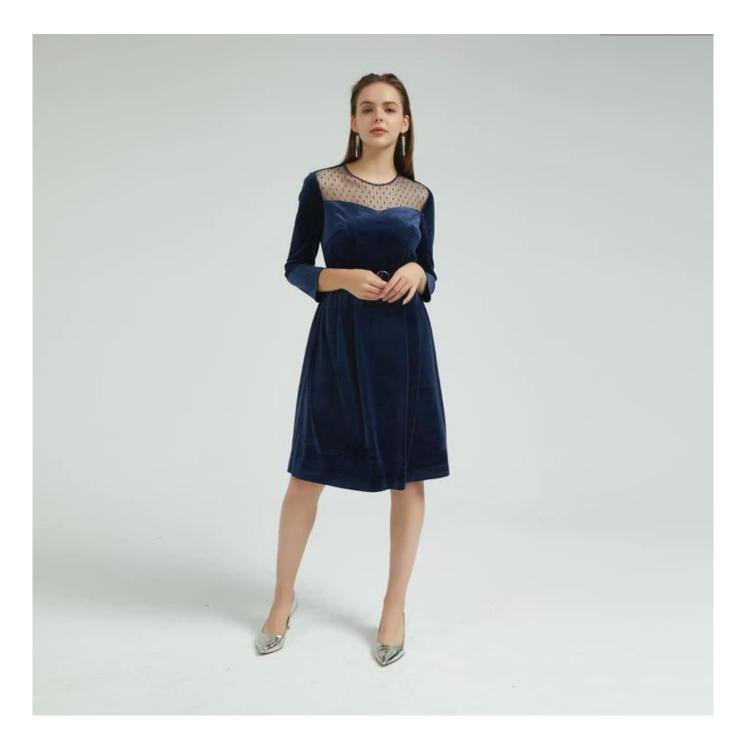

## **Product Details**

| Style name         | Velvet Ladies Dress Trimmed with Mesh                                                                                   |
|--------------------|-------------------------------------------------------------------------------------------------------------------------|
| Style number       | AGNX-D19011                                                                                                             |
| Color              | Navy[]                                                                                                                  |
| MOQ                | 300PCS                                                                                                                  |
| Fabric composition | 91%Polyester 9%Spandex[]                                                                                                |
| Specialization     | Eco-friendly                                                                                                            |
| Quality            | AQL 2.5 Standard                                                                                                        |
| Certification      | BSCI,SEDEX,BV,ISO9001                                                                                                   |
| Payment terms      | L/C, T/T, Paypal, Western union, etc                                                                                    |
| Lead time          | 5-10 Days for samples,45-60 Days for whole order                                                                        |
| Services           | 1.Fast fashion accepted 2.Accept customized size and plus size 3.Strong sourcing for fabrics $\&$ accessories           |
| Packing&Shipping   | 1.Packaging details: Hanging or flat carton 2.Shipping methods: By sea or air or train / By express: Fedex/DHL/TNT, etc |