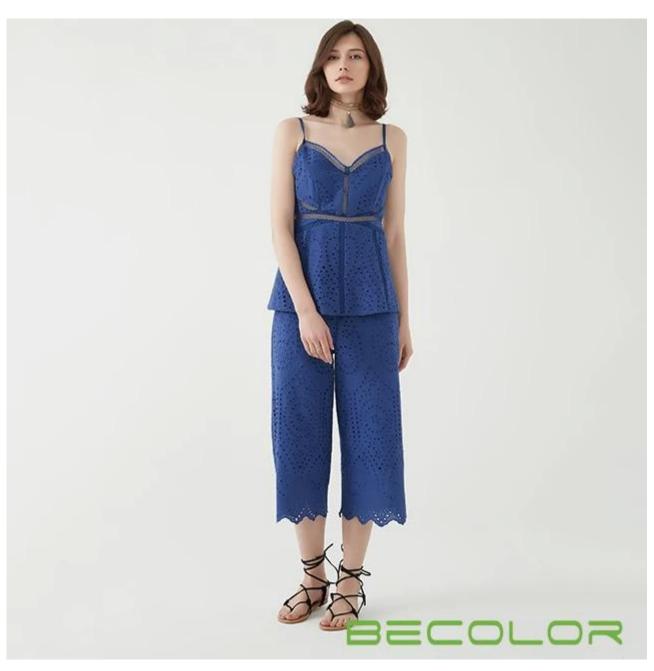

# **Product Details**

| Style name         | Camisole Lace Top Outfit□                                                                                               |  |  |  |
|--------------------|-------------------------------------------------------------------------------------------------------------------------|--|--|--|
| Style number       | AGNX-B1803[]                                                                                                            |  |  |  |
| Color              | Blue[]                                                                                                                  |  |  |  |
| MOQ                | 300PCS                                                                                                                  |  |  |  |
| Fabric composition | 100% Cotton                                                                                                             |  |  |  |
| Specialization     | Eco-friendly                                                                                                            |  |  |  |
| Quality            | AQL 2.5 Standard                                                                                                        |  |  |  |
| Certification      | BSCI,SEDEX,BV,ISO9001                                                                                                   |  |  |  |
| Payment terms      | L/C, T/T, Paypal, Western union, etc                                                                                    |  |  |  |
| Lead time          | 5-10 Days for samples,45-60 Days for whole order                                                                        |  |  |  |
| Services           | 1.Fast fashion accepted 2.Accept customized size and plus size 3.Strong sourcing for fabrics & accessories              |  |  |  |
| Packing&Shipping   | 1.Packaging details: Hanging or flat carton 2.Shipping methods: By sea or air or train / By express: Fedex/DHL/TNT, etc |  |  |  |