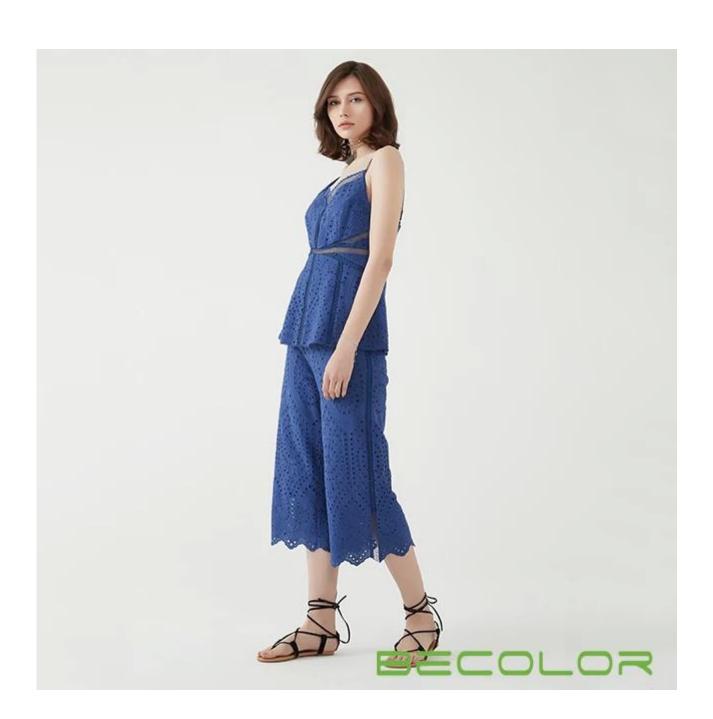

# **Product Details**

| Style name         | Camisole Lace Top Outfit□                                                                                               |  |  |  |
|--------------------|-------------------------------------------------------------------------------------------------------------------------|--|--|--|
| Style number       | AGNX-B1803[]                                                                                                            |  |  |  |
| Color              | Blue[]                                                                                                                  |  |  |  |
| MOQ                | 300PCS                                                                                                                  |  |  |  |
| Fabric composition | 100% Cotton                                                                                                             |  |  |  |
| Specialization     | Eco-friendly                                                                                                            |  |  |  |
| Quality            | AQL 2.5 Standard                                                                                                        |  |  |  |
| Certification      | BSCI,SEDEX,BV,ISO9001                                                                                                   |  |  |  |
| Payment terms      | L/C, T/T, Paypal, Western union, etc                                                                                    |  |  |  |
| Lead time          | 5-10 Days for samples,45-60 Days for whole order                                                                        |  |  |  |
| Services           | 1.Fast fashion accepted 2.Accept customized size and plus size 3.Strong sourcing for fabrics & accessories              |  |  |  |
| Packing&Shipping   | 1.Packaging details: Hanging or flat carton 2.Shipping methods: By sea or air or train / By express: Fedex/DHL/TNT, etc |  |  |  |