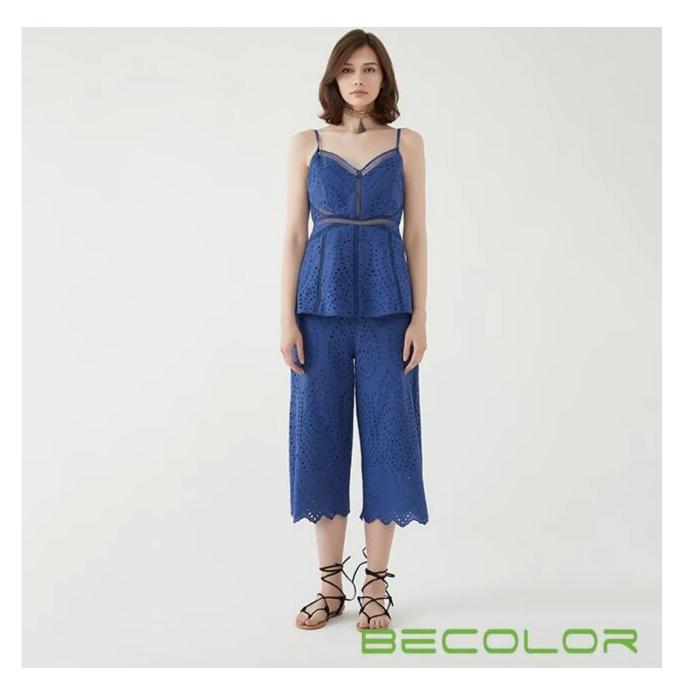

# **Product Details**

| Style name         | Camisole Lace Top Outfit□                                                                                               |  |  |  |
|--------------------|-------------------------------------------------------------------------------------------------------------------------|--|--|--|
| Style number       | AGNX-B1803[]                                                                                                            |  |  |  |
| Color              | Blue[]                                                                                                                  |  |  |  |
| MOQ                | 300PCS                                                                                                                  |  |  |  |
| Fabric composition | 100% Cotton                                                                                                             |  |  |  |
| Specialization     | Eco-friendly                                                                                                            |  |  |  |
| Quality            | AQL 2.5 Standard                                                                                                        |  |  |  |
| Certification      | BSCI,SEDEX,BV,ISO9001                                                                                                   |  |  |  |
| Payment terms      | L/C, T/T, Paypal, Western union, etc                                                                                    |  |  |  |
| Lead time          | 5-10 Days for samples,45-60 Days for whole order                                                                        |  |  |  |
| Services           | 1.Fast fashion accepted 2.Accept customized size and plus size 3.Strong sourcing for fabrics & accessories              |  |  |  |
| Packing&Shipping   | 1.Packaging details: Hanging or flat carton 2.Shipping methods: By sea or air or train / By express: Fedex/DHL/TNT, etc |  |  |  |