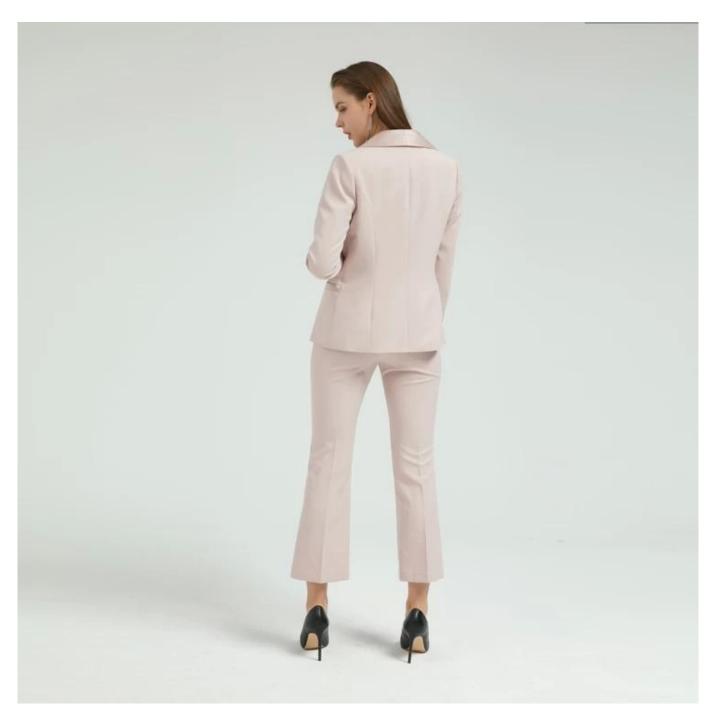

# **Product Details**

| Style name         | Lady Classic Suit in Pink∏                                                                                              |
|--------------------|-------------------------------------------------------------------------------------------------------------------------|
| -                  | AGŃX-T19003-J□                                                                                                          |
| Color              | Pink[]                                                                                                                  |
| MOQ                | 300PCS                                                                                                                  |
| Fabric composition | 96%Polyester 4%Spandex  Output  Description:                                                                            |
| Specialization     | Eco-friendly                                                                                                            |
| Quality            | AQL 2.5 Standard                                                                                                        |
| Certification      | BSCI,SEDEX,BV,ISO9001                                                                                                   |
| Payment terms      | L/C, T/T, Paypal, Western union, etc                                                                                    |
| Lead time          | 5-10 Days for samples,45-60 Days for whole order                                                                        |
| ISPRVICES          | 1.Fast fashion accepted 2.Accept customized size and plus size 3.Strong sourcing for fabrics & accessories              |
| Packingssninning   | 1.Packaging details: Hanging or flat carton 2.Shipping methods: By sea or air or train / By express: Fedex/DHL/TNT, etc |