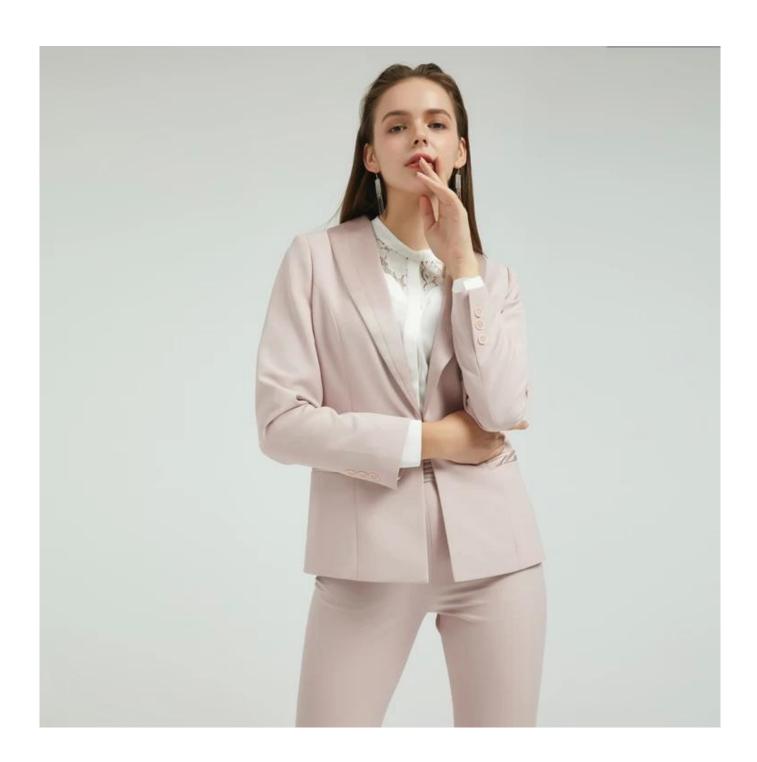

# **Product Details**

| Style name         | Lady Classic Suit in Pink∏                                                                                              |
|--------------------|-------------------------------------------------------------------------------------------------------------------------|
| -                  | AGŃX-T19003-J□                                                                                                          |
| Color              | Pink[]                                                                                                                  |
| MOQ                | 300PCS                                                                                                                  |
| Fabric composition | 96%Polyester 4%Spandex  Output  Description:                                                                            |
| Specialization     | Eco-friendly                                                                                                            |
| Quality            | AQL 2.5 Standard                                                                                                        |
| Certification      | BSCI,SEDEX,BV,ISO9001                                                                                                   |
| Payment terms      | L/C, T/T, Paypal, Western union, etc                                                                                    |
| Lead time          | 5-10 Days for samples,45-60 Days for whole order                                                                        |
| ISPRVICES          | 1.Fast fashion accepted 2.Accept customized size and plus size 3.Strong sourcing for fabrics & accessories              |
| Packingssninning   | 1.Packaging details: Hanging or flat carton 2.Shipping methods: By sea or air or train / By express: Fedex/DHL/TNT, etc |