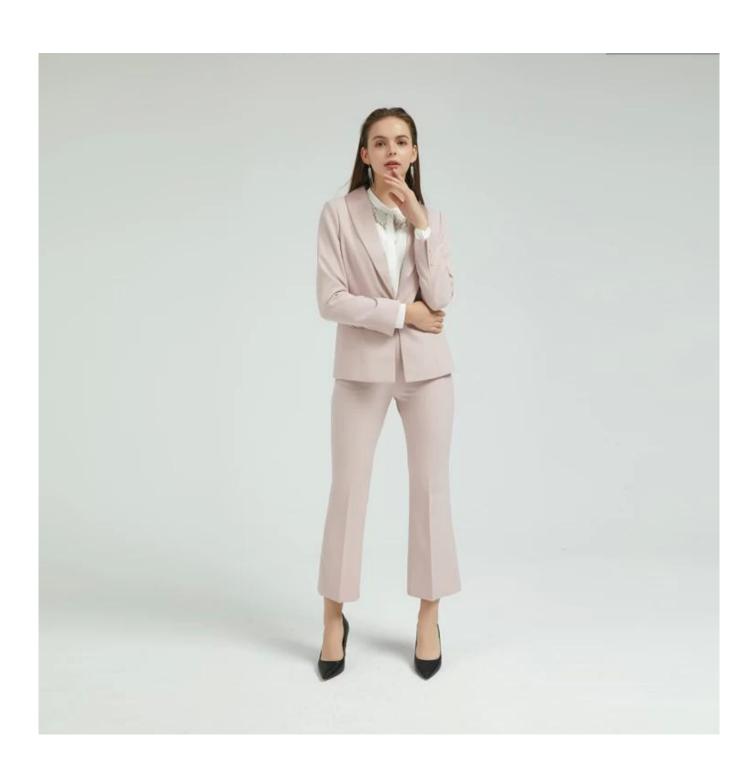

# **Product Details**

| Style name         | Lady Classic Suit in Pink∏                                                                                              |
|--------------------|-------------------------------------------------------------------------------------------------------------------------|
| -                  | AGŃX-T19003-J□                                                                                                          |
| Color              | Pink[]                                                                                                                  |
| MOQ                | 300PCS                                                                                                                  |
| Fabric composition | 96%Polyester 4%Spandex  Output  Description:                                                                            |
| Specialization     | Eco-friendly                                                                                                            |
| Quality            | AQL 2.5 Standard                                                                                                        |
| Certification      | BSCI,SEDEX,BV,ISO9001                                                                                                   |
| Payment terms      | L/C, T/T, Paypal, Western union, etc                                                                                    |
| Lead time          | 5-10 Days for samples,45-60 Days for whole order                                                                        |
| ISPRVICES          | 1.Fast fashion accepted 2.Accept customized size and plus size 3.Strong sourcing for fabrics & accessories              |
| Packingssninning   | 1.Packaging details: Hanging or flat carton 2.Shipping methods: By sea or air or train / By express: Fedex/DHL/TNT, etc |